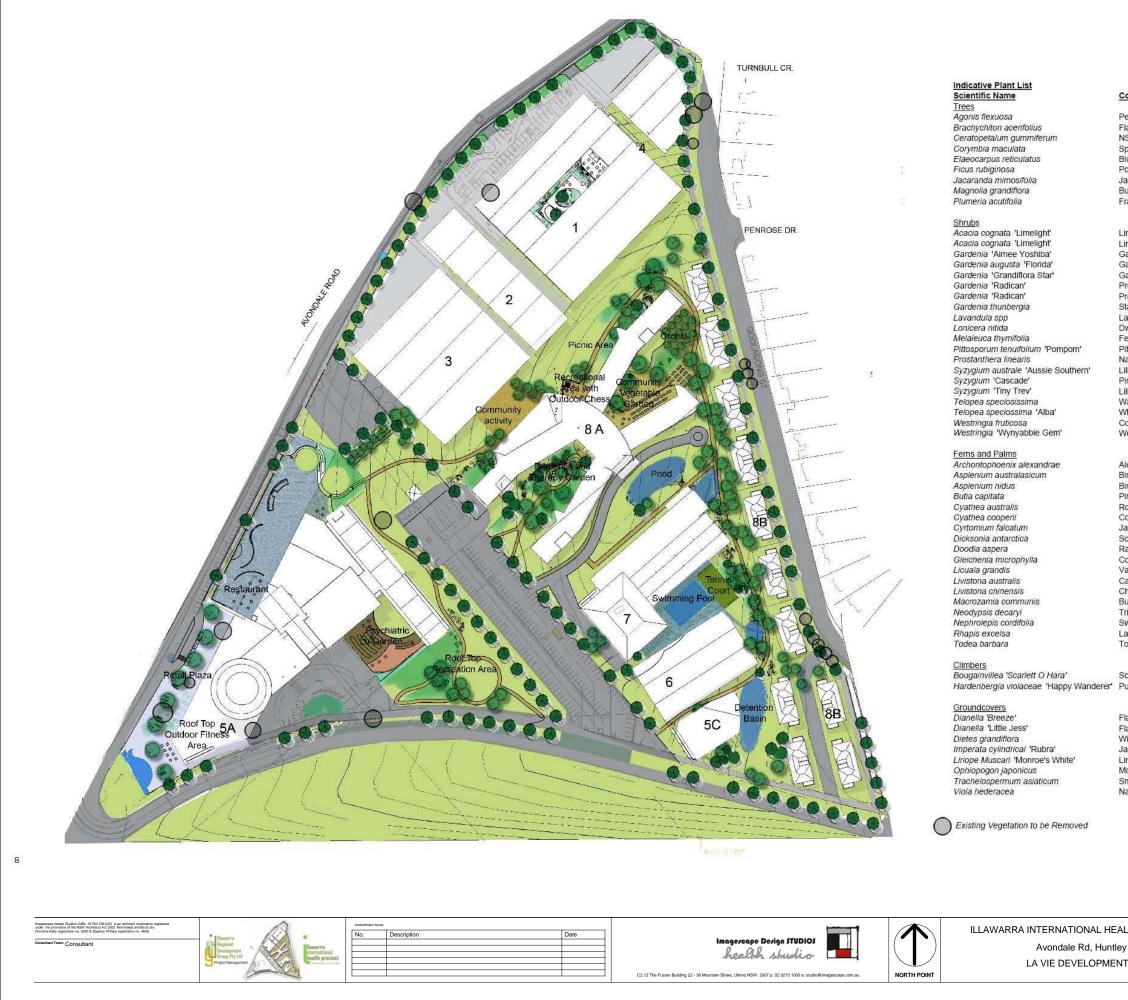

|      | Common Name                               |                         | Matur                   | e Height |                        |        |
|------|-------------------------------------------|-------------------------|-------------------------|----------|------------------------|--------|
|      | Pepermint Tree                            |                         | 8m                      |          |                        |        |
|      | Flame Tree                                |                         | 25m                     |          |                        |        |
|      | NSW Christmas Bush<br>Spotted Gum         |                         | 6m<br>25m               |          |                        |        |
|      | Blueberry Ash                             |                         | 25m                     |          |                        |        |
|      | Port Jackson Fig                          |                         | 40m                     |          |                        |        |
|      | Jacaranda                                 |                         | 15m                     |          |                        |        |
|      | Bull Bay Magnolia                         |                         | 10m                     |          |                        |        |
|      | Frangipani                                |                         | 4m                      |          |                        |        |
|      | Limelight                                 |                         | 700mr                   | n        |                        |        |
|      | Limelight                                 | 0.5-1                   |                         | 5d       |                        |        |
|      | Gardenia                                  |                         | 1.5m                    |          |                        |        |
|      | Gardenia                                  |                         | 1.5m                    |          |                        |        |
|      | Gardenia<br>Prostate Gardenia             |                         | 1m<br>500mm             |          |                        |        |
|      | Prostate Gardenia                         |                         | 500m                    |          |                        |        |
|      | Starry Gardenia                           |                         | 3m                      | 39<br>   |                        |        |
|      | Lavender                                  |                         | 1.5m                    |          |                        |        |
|      | Dwarf Honeysuckle                         |                         | 1.5m                    |          |                        |        |
|      | Feather Honey Myrtle                      |                         | 1m                      |          |                        |        |
|      | Pittosporum<br>Narrow-leaved Mint Bush    |                         | 1m<br>2m                |          |                        |        |
|      | Lilly Pilly                               |                         | 6m                      |          |                        |        |
|      | Pink Flowering Lilly Pilly                |                         | 3m                      |          |                        |        |
|      | Lilly Pilly                               |                         | 1.2m                    |          |                        |        |
|      | Waratah                                   |                         | 2m                      |          |                        |        |
|      | White Waratah                             |                         | 3m                      |          |                        |        |
|      | Coast Rosemary<br>Westringia              |                         | 1.5m<br>2m              |          |                        |        |
|      | vvesulligia                               |                         | 201                     |          |                        |        |
|      | Alexandra Palm                            |                         | 8m                      |          |                        |        |
|      | Bird's Nest Fern                          |                         | 1.5m                    |          |                        |        |
|      | Birds nest Fern<br>Pindo Palm             |                         | 1m<br>6m                |          |                        |        |
|      | Rough Tree Fern                           |                         | 4m                      |          |                        |        |
|      | Coin Spot Tree Fern                       |                         | 5m                      |          |                        |        |
|      | Japanese Holly Fern                       |                         | 700mr                   | n        |                        |        |
|      | Soft Tree Fern                            |                         | 2m                      |          |                        |        |
|      | Rasp Fern                                 | 300mm                   |                         |          |                        |        |
|      | Coral Fern<br>Vanuata Fan Palm            |                         | 300mr<br>2m             | 11       |                        |        |
|      | Cabbage-tree Palm                         |                         | 20m                     |          |                        |        |
|      | Chinese Fan Palm                          |                         | 10m                     |          |                        |        |
|      | Burrawang                                 |                         | 1.8m                    |          |                        |        |
|      | Triangle Palm                             |                         | 4.5m<br>1m              |          |                        |        |
|      | Sword Fern<br>Lady Palm                   |                         | 1.5m                    |          |                        |        |
|      | Todea Fern                                |                         | 1.8m                    |          |                        |        |
|      |                                           |                         |                         |          |                        |        |
|      | Scarlet Bougainvillea<br>Purple Coral Pea |                         | 5m<br>3m                |          |                        |        |
|      | Fulple Colai Fea                          |                         | SIII                    |          |                        |        |
|      | Flax Lilly                                |                         | 700mr                   | m        |                        |        |
|      | Flax lily                                 | 500mm                   |                         |          |                        |        |
|      | Wild Iris                                 |                         | 750mm<br>300mm<br>450mm |          |                        |        |
|      | Japanese Blood Grass<br>Liriope           |                         |                         |          |                        |        |
|      | Mondo Grass                               |                         | 200mr                   |          |                        |        |
|      | Small Leaf Star Jasmine                   |                         | 500mm                   |          |                        |        |
|      | Native Violet                             |                         | 100mm                   |          |                        |        |
|      |                                           |                         |                         |          |                        |        |
|      |                                           |                         |                         |          |                        |        |
|      |                                           |                         |                         |          |                        |        |
|      |                                           |                         |                         |          |                        |        |
|      |                                           |                         |                         |          |                        |        |
|      |                                           |                         |                         |          |                        |        |
|      |                                           |                         |                         |          |                        |        |
|      | ALTH PRECINCT                             | Site and Landscape Plan |                         |          |                        |        |
| tley |                                           | Project number<br>Date  | 04                      |          | SK 090 L               |        |
| Ξ    | NTS                                       | Drawn by                | Author                  | Scale    | Plot stamp: 29/05/2009 | lasue: |
|      |                                           | Checked by              | Checker                 |          | 3:44:09 PM             | 6      |
|      |                                           |                         |                         |          |                        |        |