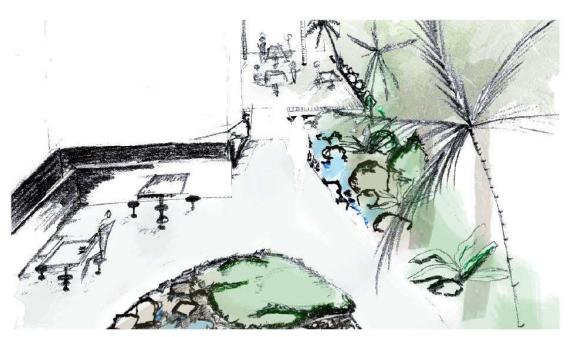

| Ferns and Palms Asplenium australasicum | Bird's Nest Fern    | 1.5m  |
|-----------------------------------------|---------------------|-------|
| Asplenium nidus                         | Birds nest Fern     | 1m    |
| Cyathea australis                       | Rough Tree Fern     | 4m    |
| Cyathea cooperii                        | Coin Spot Tree Fern | 5m    |
| Dicksonia antarctica                    | Soft Tree Fern      | 2m    |
| Doodia aspera                           | Rasp Fern           | 300mm |
| Gleichenia microphylla                  | Coral Fern          | 300mm |
| Livistona australis                     | Cabbage-tree Palm   | 20m   |