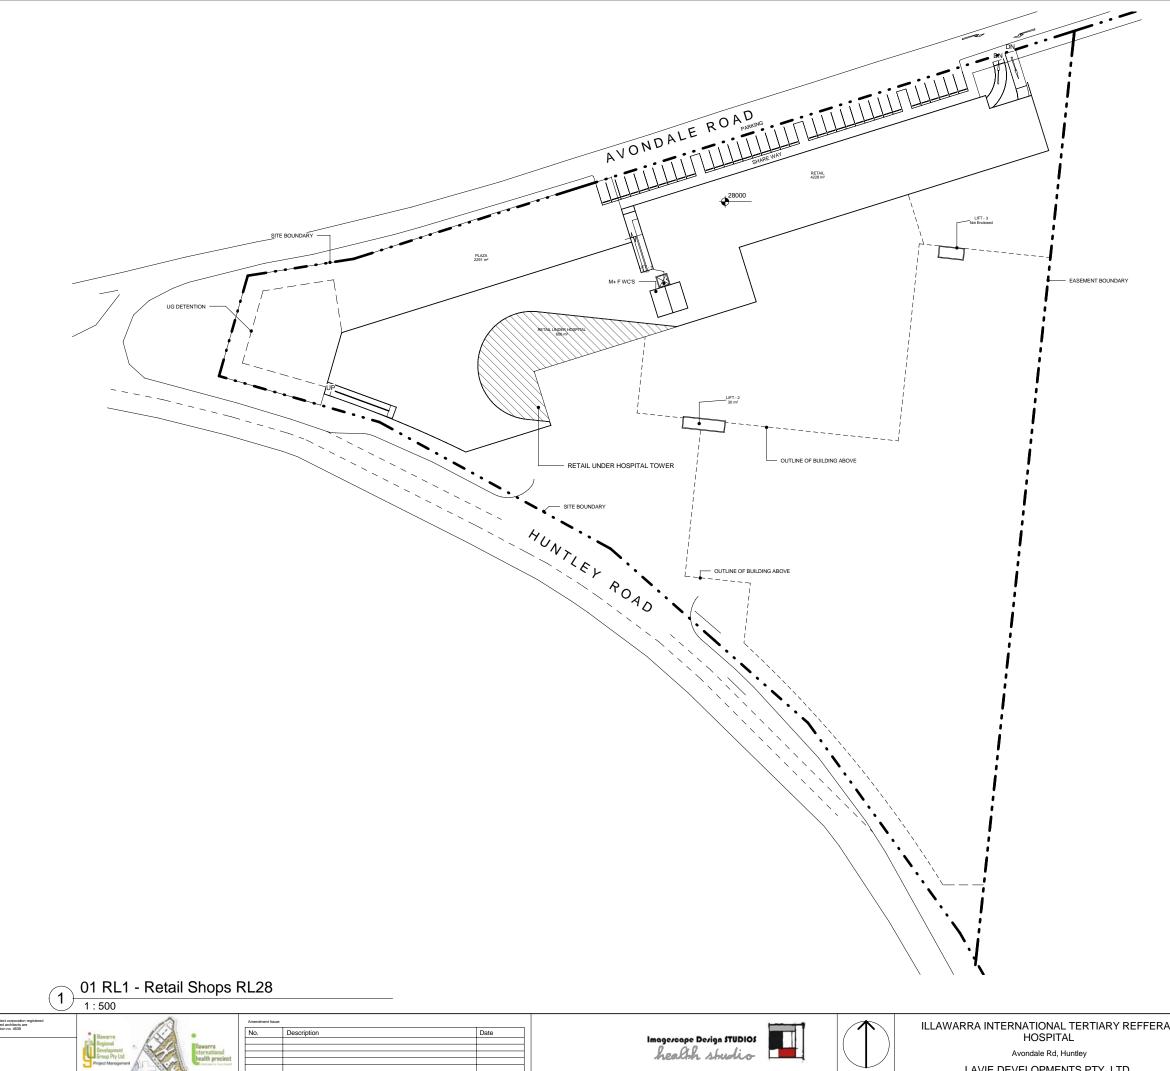

## EA Submission

| L TERTIARY REFFERAL<br>AL | Level 1 Retail Plaza |            |           |                         |        |
|---------------------------|----------------------|------------|-----------|-------------------------|--------|
|                           | Project number       | LAVIE 08   | SK 502 PL |                         |        |
| Huntley                   | Date                 | Issue Date | 3K 302 PL |                         | •      |
| NTS PTY, LTD.             | Drawn by             | Author     |           | Plot stamp:             | lasue: |
| NISFIT. LID.              | Checked by           | Checker    | 1 : 500   | 9/05/2009<br>2:22:18 PM | 10     |
|                           |                      |            |           |                         |        |

| Count           | Size        | Туре            |
|-----------------|-------------|-----------------|
|                 |             | n               |
| 36              | 5400 x 2600 | GENERAL PARKING |
| Grand total: 36 |             |                 |

RL1 - PARKING SCHEDULE

| Number  | Name                     | Area                |
|---------|--------------------------|---------------------|
|         | _                        |                     |
| RL1 - 0 | PLAZA                    | 2291 m <sup>2</sup> |
| RL1 - 1 | RETAIL                   | 4228 m <sup>2</sup> |
| RL1 - 2 | RETAIL UNDER<br>HOSPITAL | 656 m²              |
| RL1 - 3 | LIFT - 1                 | 7 m²                |
| RL1 - 4 | LIFT - 2                 | 30 m <sup>2</sup>   |
| RL1 - 5 | LIFT - 3                 | Not Enclosed        |
|         |                          |                     |

RL1 - ROOM SCHEDULE

- EASEMENT BOUNDARY