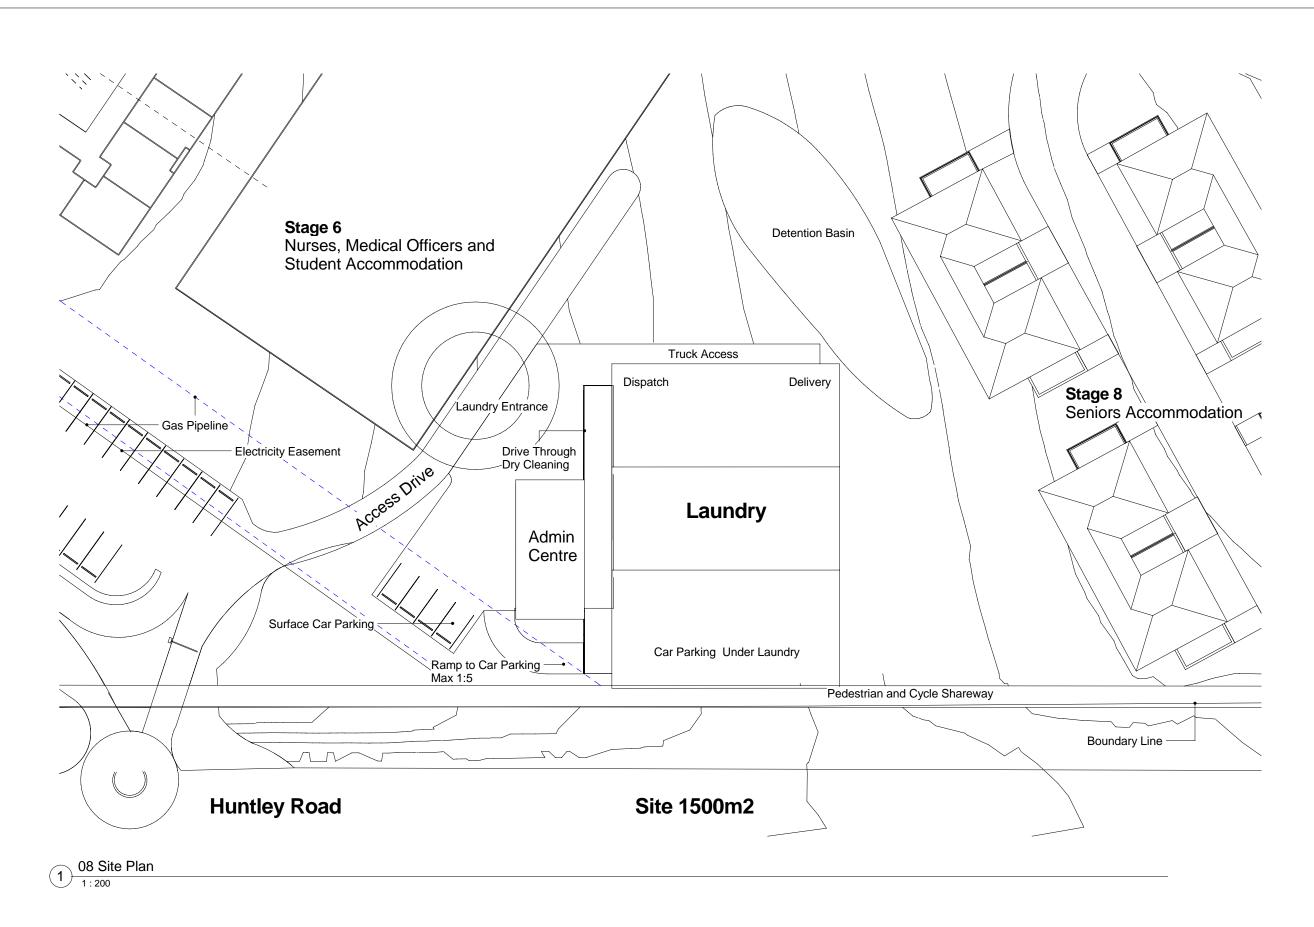

ILLAWARRA INTERNATIONAL TERTIARY REFFERAL HOSPITAL

Avondale Rd, Huntley

LAVIE DEVELOPMENTS PTY. LTD.

|                                  | Laundry Site Plan |            |            |                         |       |
|----------------------------------|-------------------|------------|------------|-------------------------|-------|
|                                  | Project number    | SK 571 PL  |            |                         |       |
|                                  | Date              | Issue Date | SK 3/ I FL |                         |       |
|                                  | Drawn by          | Author     | Scale      | Plot stamp:             | baue: |
|                                  | Checked by        | Checker    | 1:200      | 1/06/2009<br>2:02:19 PM | 2     |
| K*\LaVke\05 Laundrv\P06\LC090416 |                   |            |            |                         |       |