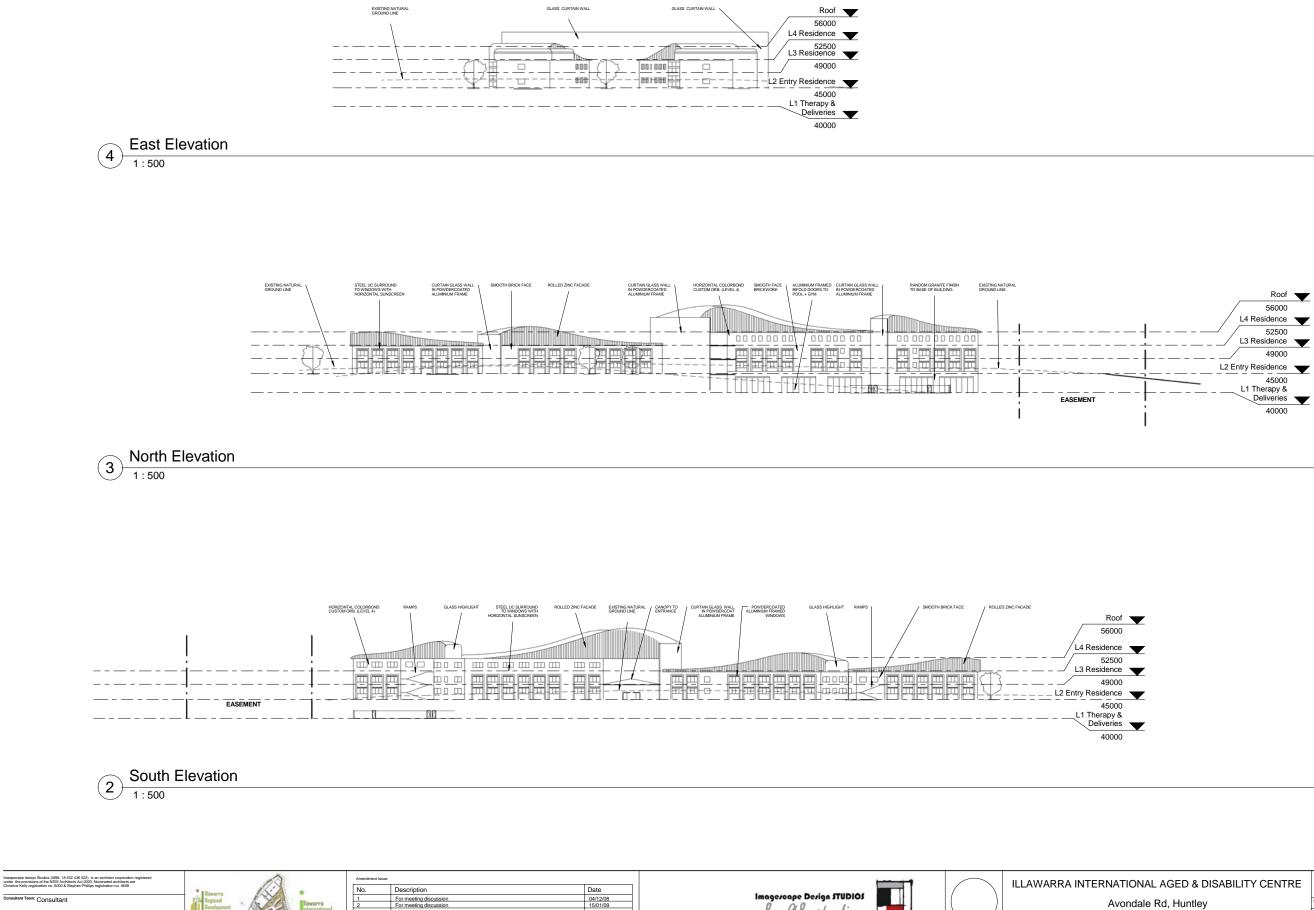

Avondale Rd LA VIE DEVEL

NORTH POINT

| AGED & DISABILITY CENTRE | Elevations     |           |               |                         |       |
|--------------------------|----------------|-----------|---------------|-------------------------|-------|
| d, Huntley               | Project number | La Vie 11 | SK 808 EL     |                         |       |
| LOPMENTS                 | Date           | 09/02/09  | '             | -                       |       |
|                          | Drawn by       | NA        | Scale 1 : 500 | Plot stamp:             | baue: |
|                          | Checked by     | СК        |               | 9/05/2009<br>2:19:51 PM | 10    |
| EA Submission            |                |           |               |                         |       |