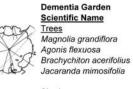

Character of Dementia and Therapy Garden

Common Name

Bull Bay Magnolia 10m Pepermint Tree 8m Flame Tree Jacaranda

| Limelight                  |      |
|----------------------------|------|
| Prostate Gardenia          | 500m |
| Lavender                   | 1.5m |
| Dwarf Honeysuckle          | 1.5m |
| Feather Honey Myrtle       | 1m   |
| Pink Flowering Lilly Pilly | 3m   |

Scientific Name Ferns and Palms Asplenium australasic Asplenium nidus Cyathea australis Cyathea cooperii Dicksonia antarctica Livistona australis

| cum          | Bird's Nest Fern    | 1.5m  |
|--------------|---------------------|-------|
|              | Birds nest Fern     | 1m    |
|              | Rough Tree Fern     | 4m    |
|              | Coin Spot Tree Fern | 5m    |
|              | Soft Tree Fern      | 2m    |
|              | Cabbage-tree Palm   | 20m   |
| asses        |                     |       |
| roe's White' | Liriope             | 450mm |
| 9            | Mondo Grass         | 200mm |

Mature Height