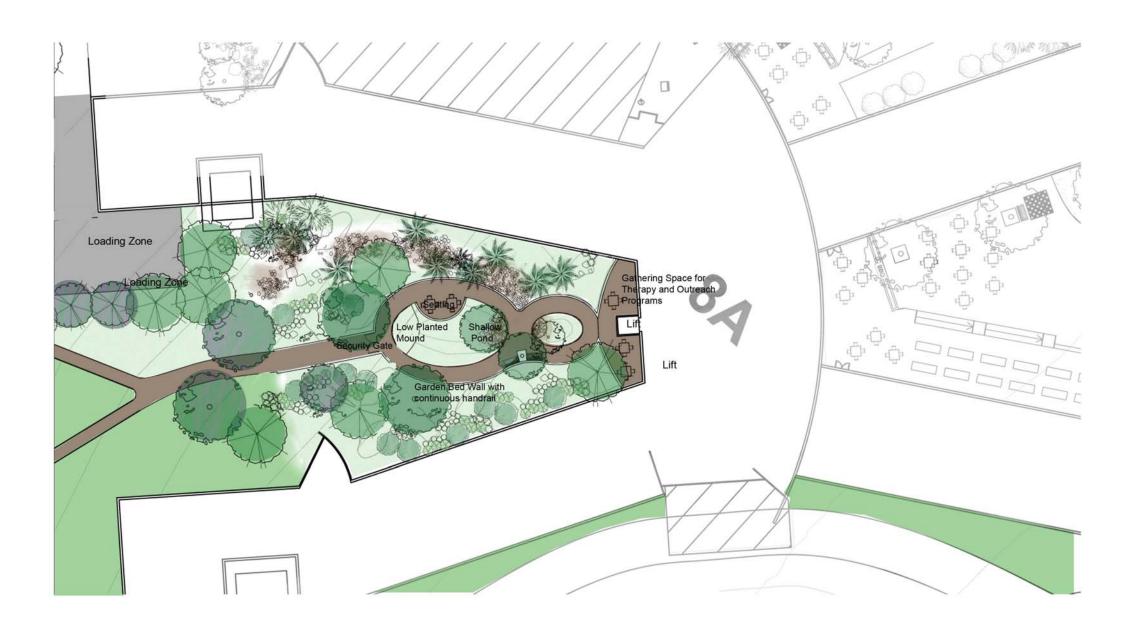

Character of Dementia and Therapy Garden

Common Name

Bull Bay Magnolia 10m Pepermint Tree 8m Flame Tree Jacaranda

| Limelight                  |      |
|----------------------------|------|
| Prostate Gardenia          | 500m |
| Lavender                   | 1.5m |
| Dwarf Honeysuckle          | 1.5m |
| Feather Honey Myrtle       | 1m   |
| Pink Flowering Lilly Pilly | 3m   |

Mature Height

ILLAWARRA INTERNATIONAL HEALTH PRECINCT Avondale Rd, Huntley LA VIE DEVELOPMENTS

| Aged and Disability Centre Dementia<br>Garden Plan |          |          |                          |       |  |  |
|----------------------------------------------------|----------|----------|--------------------------|-------|--|--|
| Project number                                     | 04       | SK 890 L |                          |       |  |  |
| Date                                               | 05/03/09 |          |                          |       |  |  |
| Drawn by                                           | Author   | Scale    | Plot stamp:              | baue: |  |  |
| Checked by                                         | Checker  |          | 29/05/2009<br>3:49:44 PM | 6     |  |  |