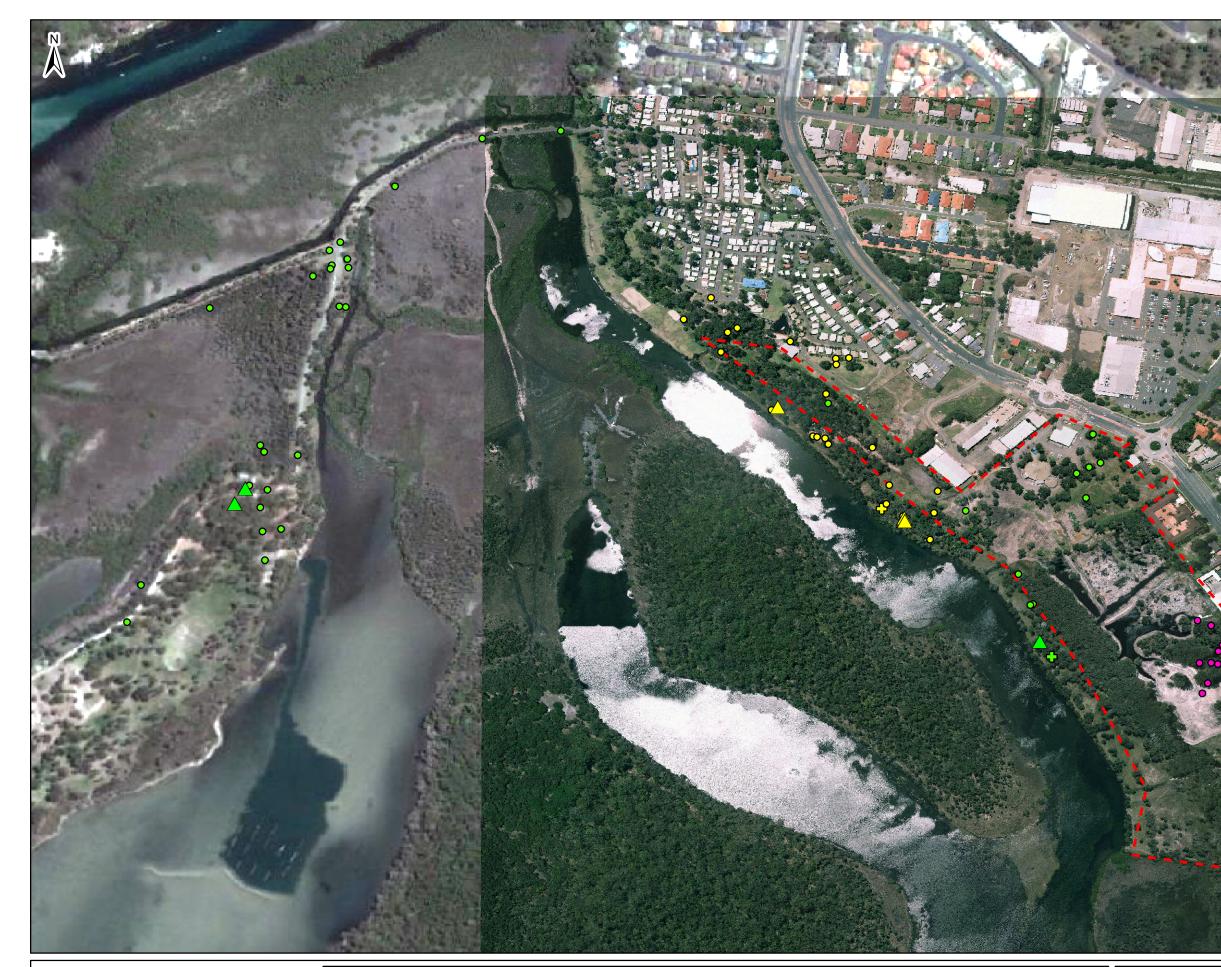

| ONICS F | Figure 5 - Squirrel Glider Locations                                                     | <br>0                           | 150     | 300 | 600<br>Mete |
|---------|------------------------------------------------------------------------------------------|---------------------------------|---------|-----|-------------|
|         | Client: Coastplan Consulting                                                             | GDA 94, MGAz56 Scale@A4 1:5,792 |         |     | 1:5,792     |
|         | Date: 23-03-09 Compiled by: TL Project Manager: BC (TSV) Reference: 83390_Figure_Gliders | <br>Source:                     | Source: |     |             |

| And in case of the local division of the loc | the second se |
|--------------------------------------------------------------------------------------------------------------------------------------------------------------------------------------------------------------------------------------------------------------------------------------------------------------------------------------------------------------------------------------------------------------------------------------------------------------------------------------------------------------------------------------------------------------------------------------------------------------------------------------------------------------------------------------------------------------------------------------------------------------------------------------------------------------------------------------------------------------------------------------------------------------------------------------------------------------------------------------------------------------------------------------------------------------------------------------------------------------------------------------------------------------------------------------------------------------------------------------------------------------------------------------------------------------------------------------------------------------------------------------------------------------------------------------------------------------------------------------------------------------------------------------------------------------------------------------------------------------------------------------------------------------------------------------------------------------------------------------------------------------------------------------------------------------------------------------------------------------------------------------------------------------------------------------------------------------------------------------------------------------------------------------------------------------------------------------------------------------------------------|-----------------------------------------------------------------------------------------------------------------|
| 22                                                                                                                                                                                                                                                                                                                                                                                                                                                                                                                                                                                                                                                                                                                                                                                                                                                                                                                                                                                                                                                                                                                                                                                                                                                                                                                                                                                                                                                                                                                                                                                                                                                                                                                                                                                                                                                                                                                                                                                                                                                                                                                             | Study Area                                                                                                      |
| ¢                                                                                                                                                                                                                                                                                                                                                                                                                                                                                                                                                                                                                                                                                                                                                                                                                                                                                                                                                                                                                                                                                                                                                                                                                                                                                                                                                                                                                                                                                                                                                                                                                                                                                                                                                                                                                                                                                                                                                                                                                                                                                                                              | 150.279 - Capture Location                                                                                      |
|                                                                                                                                                                                                                                                                                                                                                                                                                                                                                                                                                                                                                                                                                                                                                                                                                                                                                                                                                                                                                                                                                                                                                                                                                                                                                                                                                                                                                                                                                                                                                                                                                                                                                                                                                                                                                                                                                                                                                                                                                                                                                                                                | 150.279 - Den Tree                                                                                              |
| 0                                                                                                                                                                                                                                                                                                                                                                                                                                                                                                                                                                                                                                                                                                                                                                                                                                                                                                                                                                                                                                                                                                                                                                                                                                                                                                                                                                                                                                                                                                                                                                                                                                                                                                                                                                                                                                                                                                                                                                                                                                                                                                                              | 150.279 - Nocturnal Movement                                                                                    |
| ÷                                                                                                                                                                                                                                                                                                                                                                                                                                                                                                                                                                                                                                                                                                                                                                                                                                                                                                                                                                                                                                                                                                                                                                                                                                                                                                                                                                                                                                                                                                                                                                                                                                                                                                                                                                                                                                                                                                                                                                                                                                                                                                                              | 150.929 - Capture Location                                                                                      |
|                                                                                                                                                                                                                                                                                                                                                                                                                                                                                                                                                                                                                                                                                                                                                                                                                                                                                                                                                                                                                                                                                                                                                                                                                                                                                                                                                                                                                                                                                                                                                                                                                                                                                                                                                                                                                                                                                                                                                                                                                                                                                                                                | 150.929 - Den Tree                                                                                              |
| •                                                                                                                                                                                                                                                                                                                                                                                                                                                                                                                                                                                                                                                                                                                                                                                                                                                                                                                                                                                                                                                                                                                                                                                                                                                                                                                                                                                                                                                                                                                                                                                                                                                                                                                                                                                                                                                                                                                                                                                                                                                                                                                              | 150.929 - Nocturnal Movement                                                                                    |
| ¢                                                                                                                                                                                                                                                                                                                                                                                                                                                                                                                                                                                                                                                                                                                                                                                                                                                                                                                                                                                                                                                                                                                                                                                                                                                                                                                                                                                                                                                                                                                                                                                                                                                                                                                                                                                                                                                                                                                                                                                                                                                                                                                              | 151.584 - Capture Location                                                                                      |
| $\land$                                                                                                                                                                                                                                                                                                                                                                                                                                                                                                                                                                                                                                                                                                                                                                                                                                                                                                                                                                                                                                                                                                                                                                                                                                                                                                                                                                                                                                                                                                                                                                                                                                                                                                                                                                                                                                                                                                                                                                                                                                                                                                                        | 151.584 - Den Tree                                                                                              |
| 0                                                                                                                                                                                                                                                                                                                                                                                                                                                                                                                                                                                                                                                                                                                                                                                                                                                                                                                                                                                                                                                                                                                                                                                                                                                                                                                                                                                                                                                                                                                                                                                                                                                                                                                                                                                                                                                                                                                                                                                                                                                                                                                              | 151.584 - Nocturnal Movement                                                                                    |
| ¢                                                                                                                                                                                                                                                                                                                                                                                                                                                                                                                                                                                                                                                                                                                                                                                                                                                                                                                                                                                                                                                                                                                                                                                                                                                                                                                                                                                                                                                                                                                                                                                                                                                                                                                                                                                                                                                                                                                                                                                                                                                                                                                              | 151.694 - Capture Location                                                                                      |
| $\land$                                                                                                                                                                                                                                                                                                                                                                                                                                                                                                                                                                                                                                                                                                                                                                                                                                                                                                                                                                                                                                                                                                                                                                                                                                                                                                                                                                                                                                                                                                                                                                                                                                                                                                                                                                                                                                                                                                                                                                                                                                                                                                                        | 151.694 - Den Tree                                                                                              |
| 0                                                                                                                                                                                                                                                                                                                                                                                                                                                                                                                                                                                                                                                                                                                                                                                                                                                                                                                                                                                                                                                                                                                                                                                                                                                                                                                                                                                                                                                                                                                                                                                                                                                                                                                                                                                                                                                                                                                                                                                                                                                                                                                              | 151.694 - Nocturnal Movement                                                                                    |