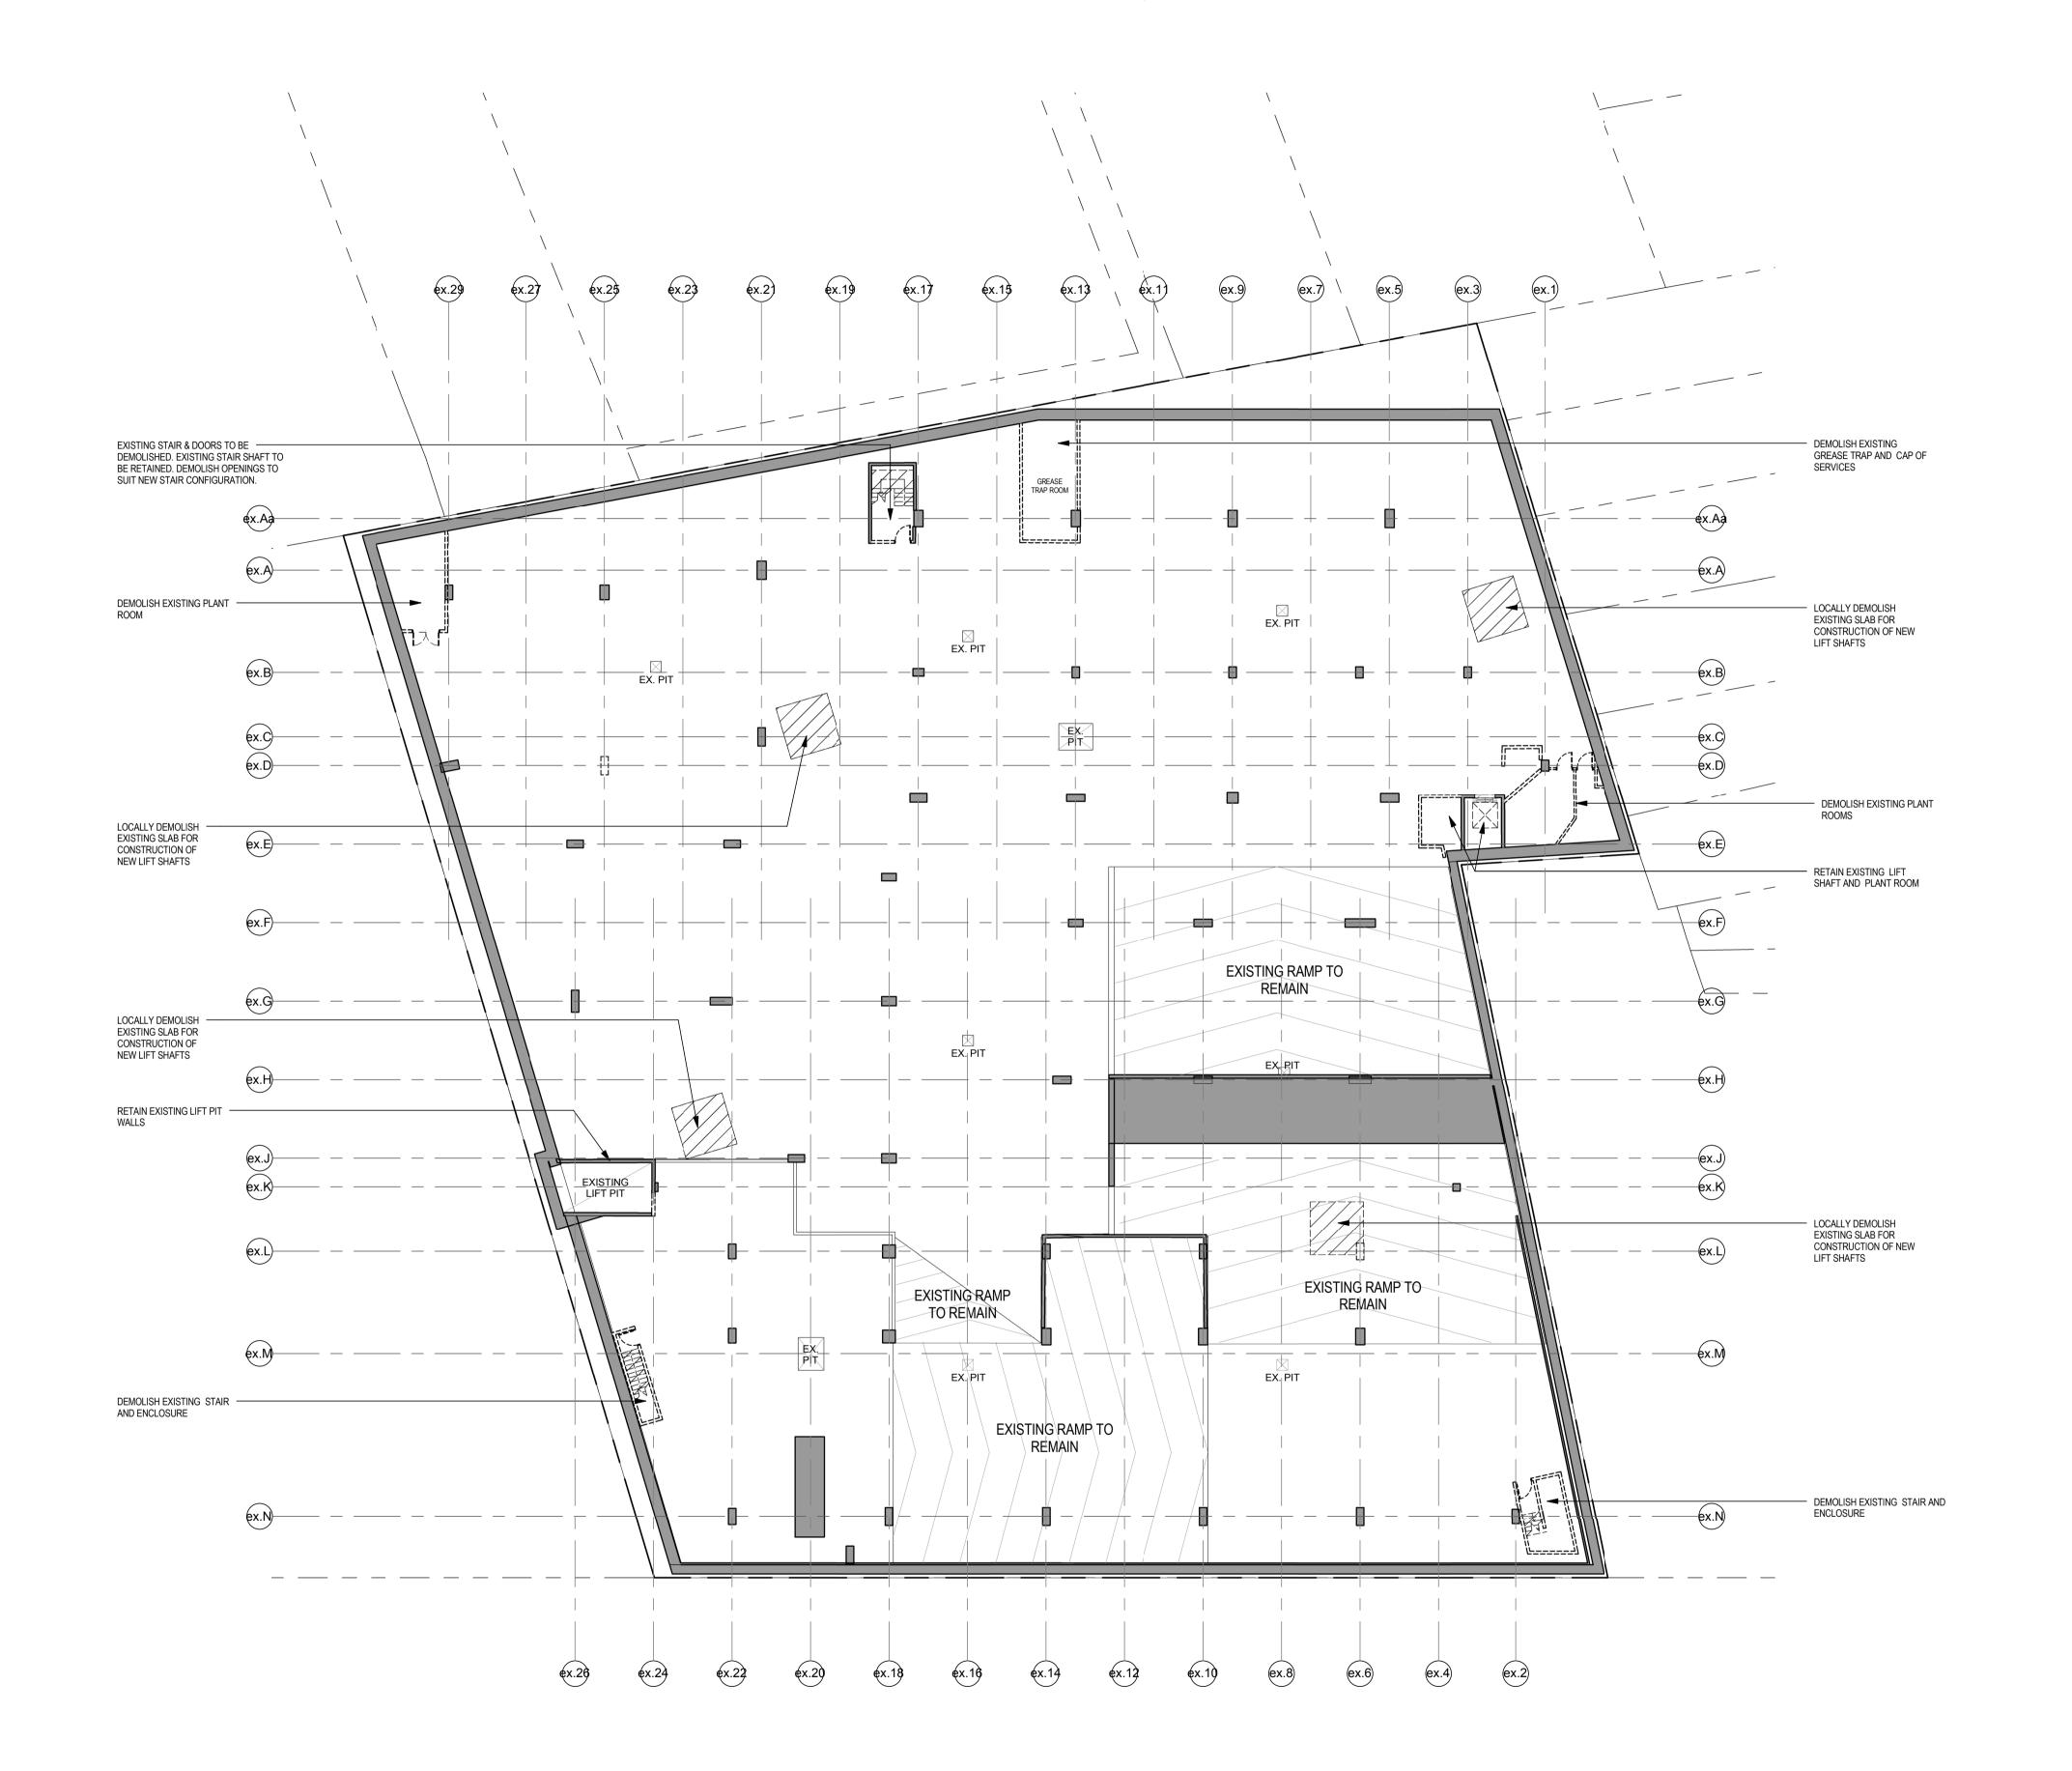

# DEMOLITION LOWER BASEMENT PLAN

| scale at A1 | 1:200@A1 | drawing no. |         |
|-------------|----------|-------------|---------|
| drawn       | AD/TF/DR |             | DA00-11 |
| checked     | CO       | issue       |         |
| project no  | 070068   |             | В       |

### **DEMOLITION PLAN LEGEND**

EXISTING COLUMNS / WALLS TO BE DEMOLISHED

AREA OF EXISTING SLAB TO BE DEMOLISHED

### NO

-RETAIN LOWER BASEMENT SLAB AND PILE STRUCTURE AND CARRY OUT STRENGTHENING WORKS AS REQUIRED TO STRUCTURE ENGEENERS DETAIL.

-RETAIN ALL EXISTING PERIMITER CUT OFF WALLS AND BRACE AS NECCESSARY TO STRUCTURAL ENGINEERS DETAIL.