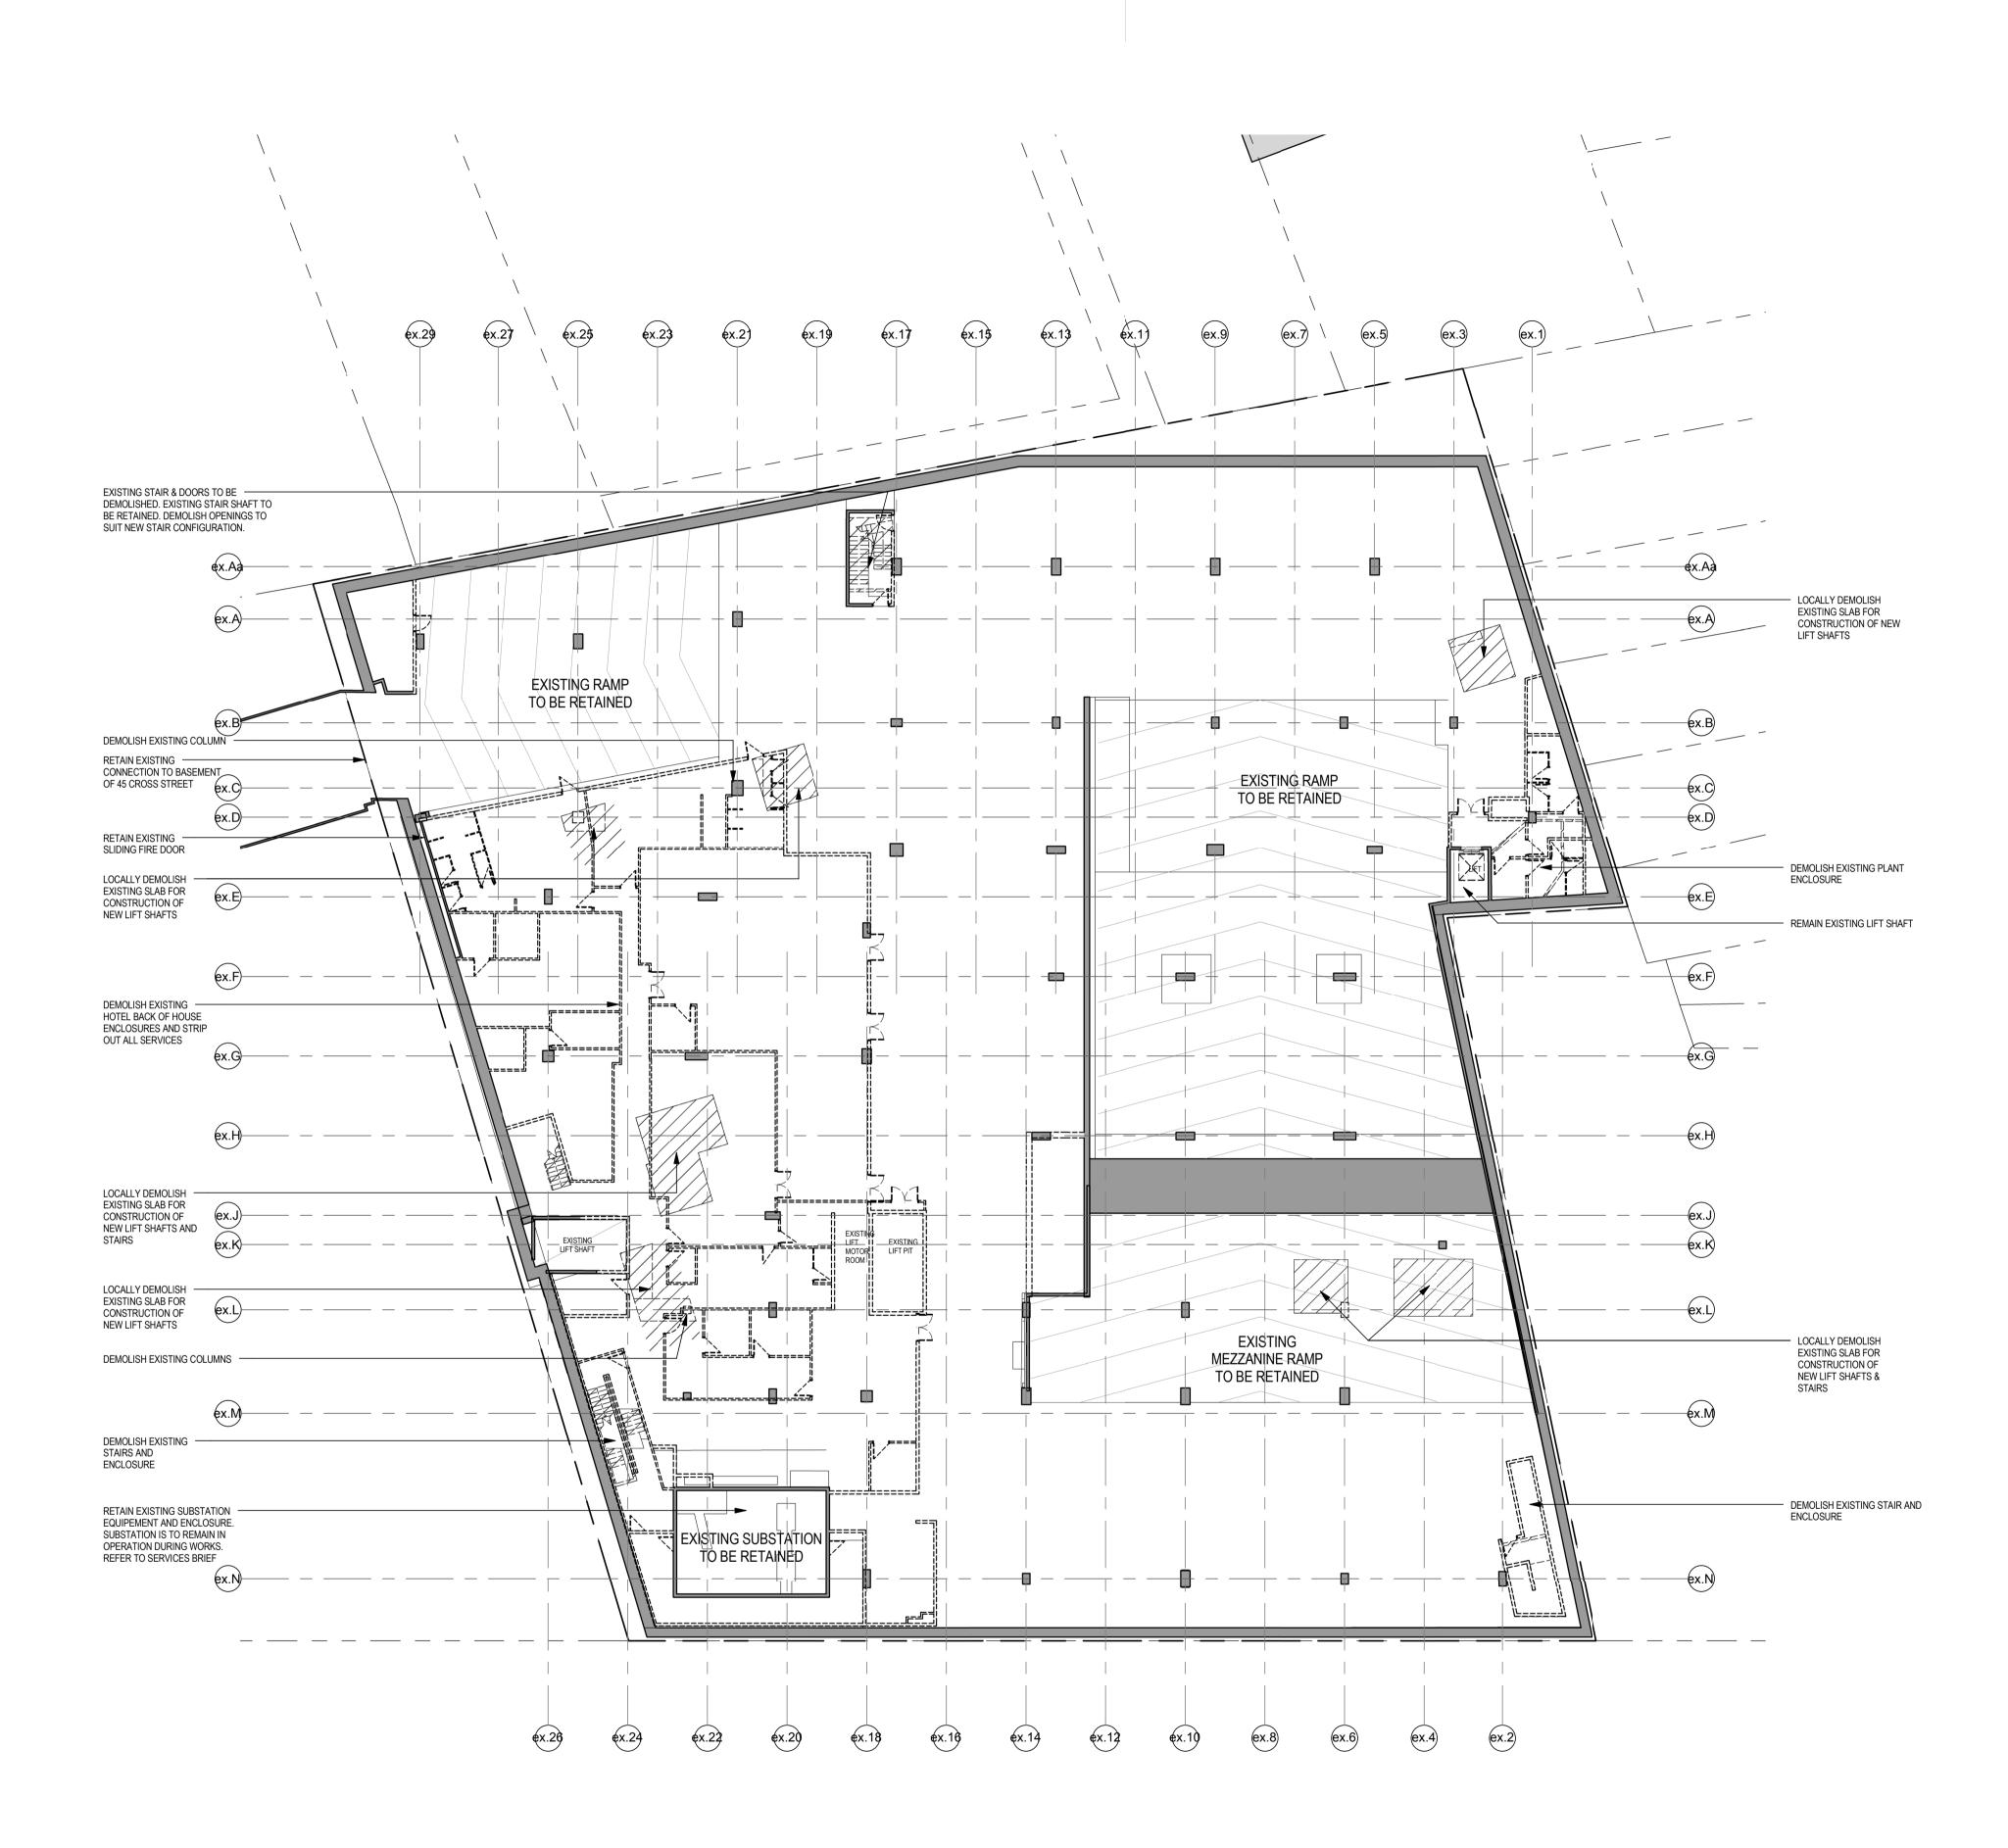

## DEMOLITION PLAN LEGEND

\_\_\_\_\_

EXISTING COLUMNS / WALLS TO BE DEMOLISHED

AREA OF EXISTING SLAB TO BE DEMOLISHED

## <u>NOTE :</u>

-RETAIN LOWER BASEMENT SLAB AND PILE STRUCTURE AND CARRY OUT STRENGTHENING WORKS AS REQUIRED TO STRUCTURE ENGEENERS DETAIL.

-RETAIN ALL EXISTING PERIMITER CUT OFF WALLS AND BRACE AS NECCESSARY TO STRUCTURAL ENGINEERS DETAIL.

## 33 CROSS STREET, DOUBLE BAY

## DEMOLITION UPPER BASEMENT PLAN

| scale at A1 | 1:200@A1 | drawing no. | DA00-12 |  |
|-------------|----------|-------------|---------|--|
| drawn       | AD/TF/DR |             |         |  |
| checked     | CO       | issue       |         |  |
| project no  | 070068   |             | В       |  |