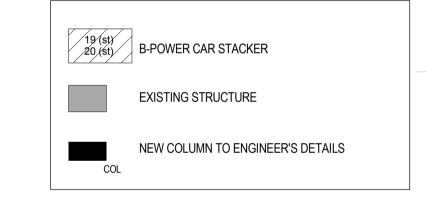

## LEGEND:

| CAR PARKING SUMMARY                                |     |
|----------------------------------------------------|-----|
| RETAIL/RESTAURANT SPACES                           | 32  |
| HOTEL SPACES                                       | 35  |
| RESIDENTIAL SPACES                                 | 68  |
| TOTAL SPACES PROVIDED<br>(INCL. 7 DISABLED SPACES) | 135 |