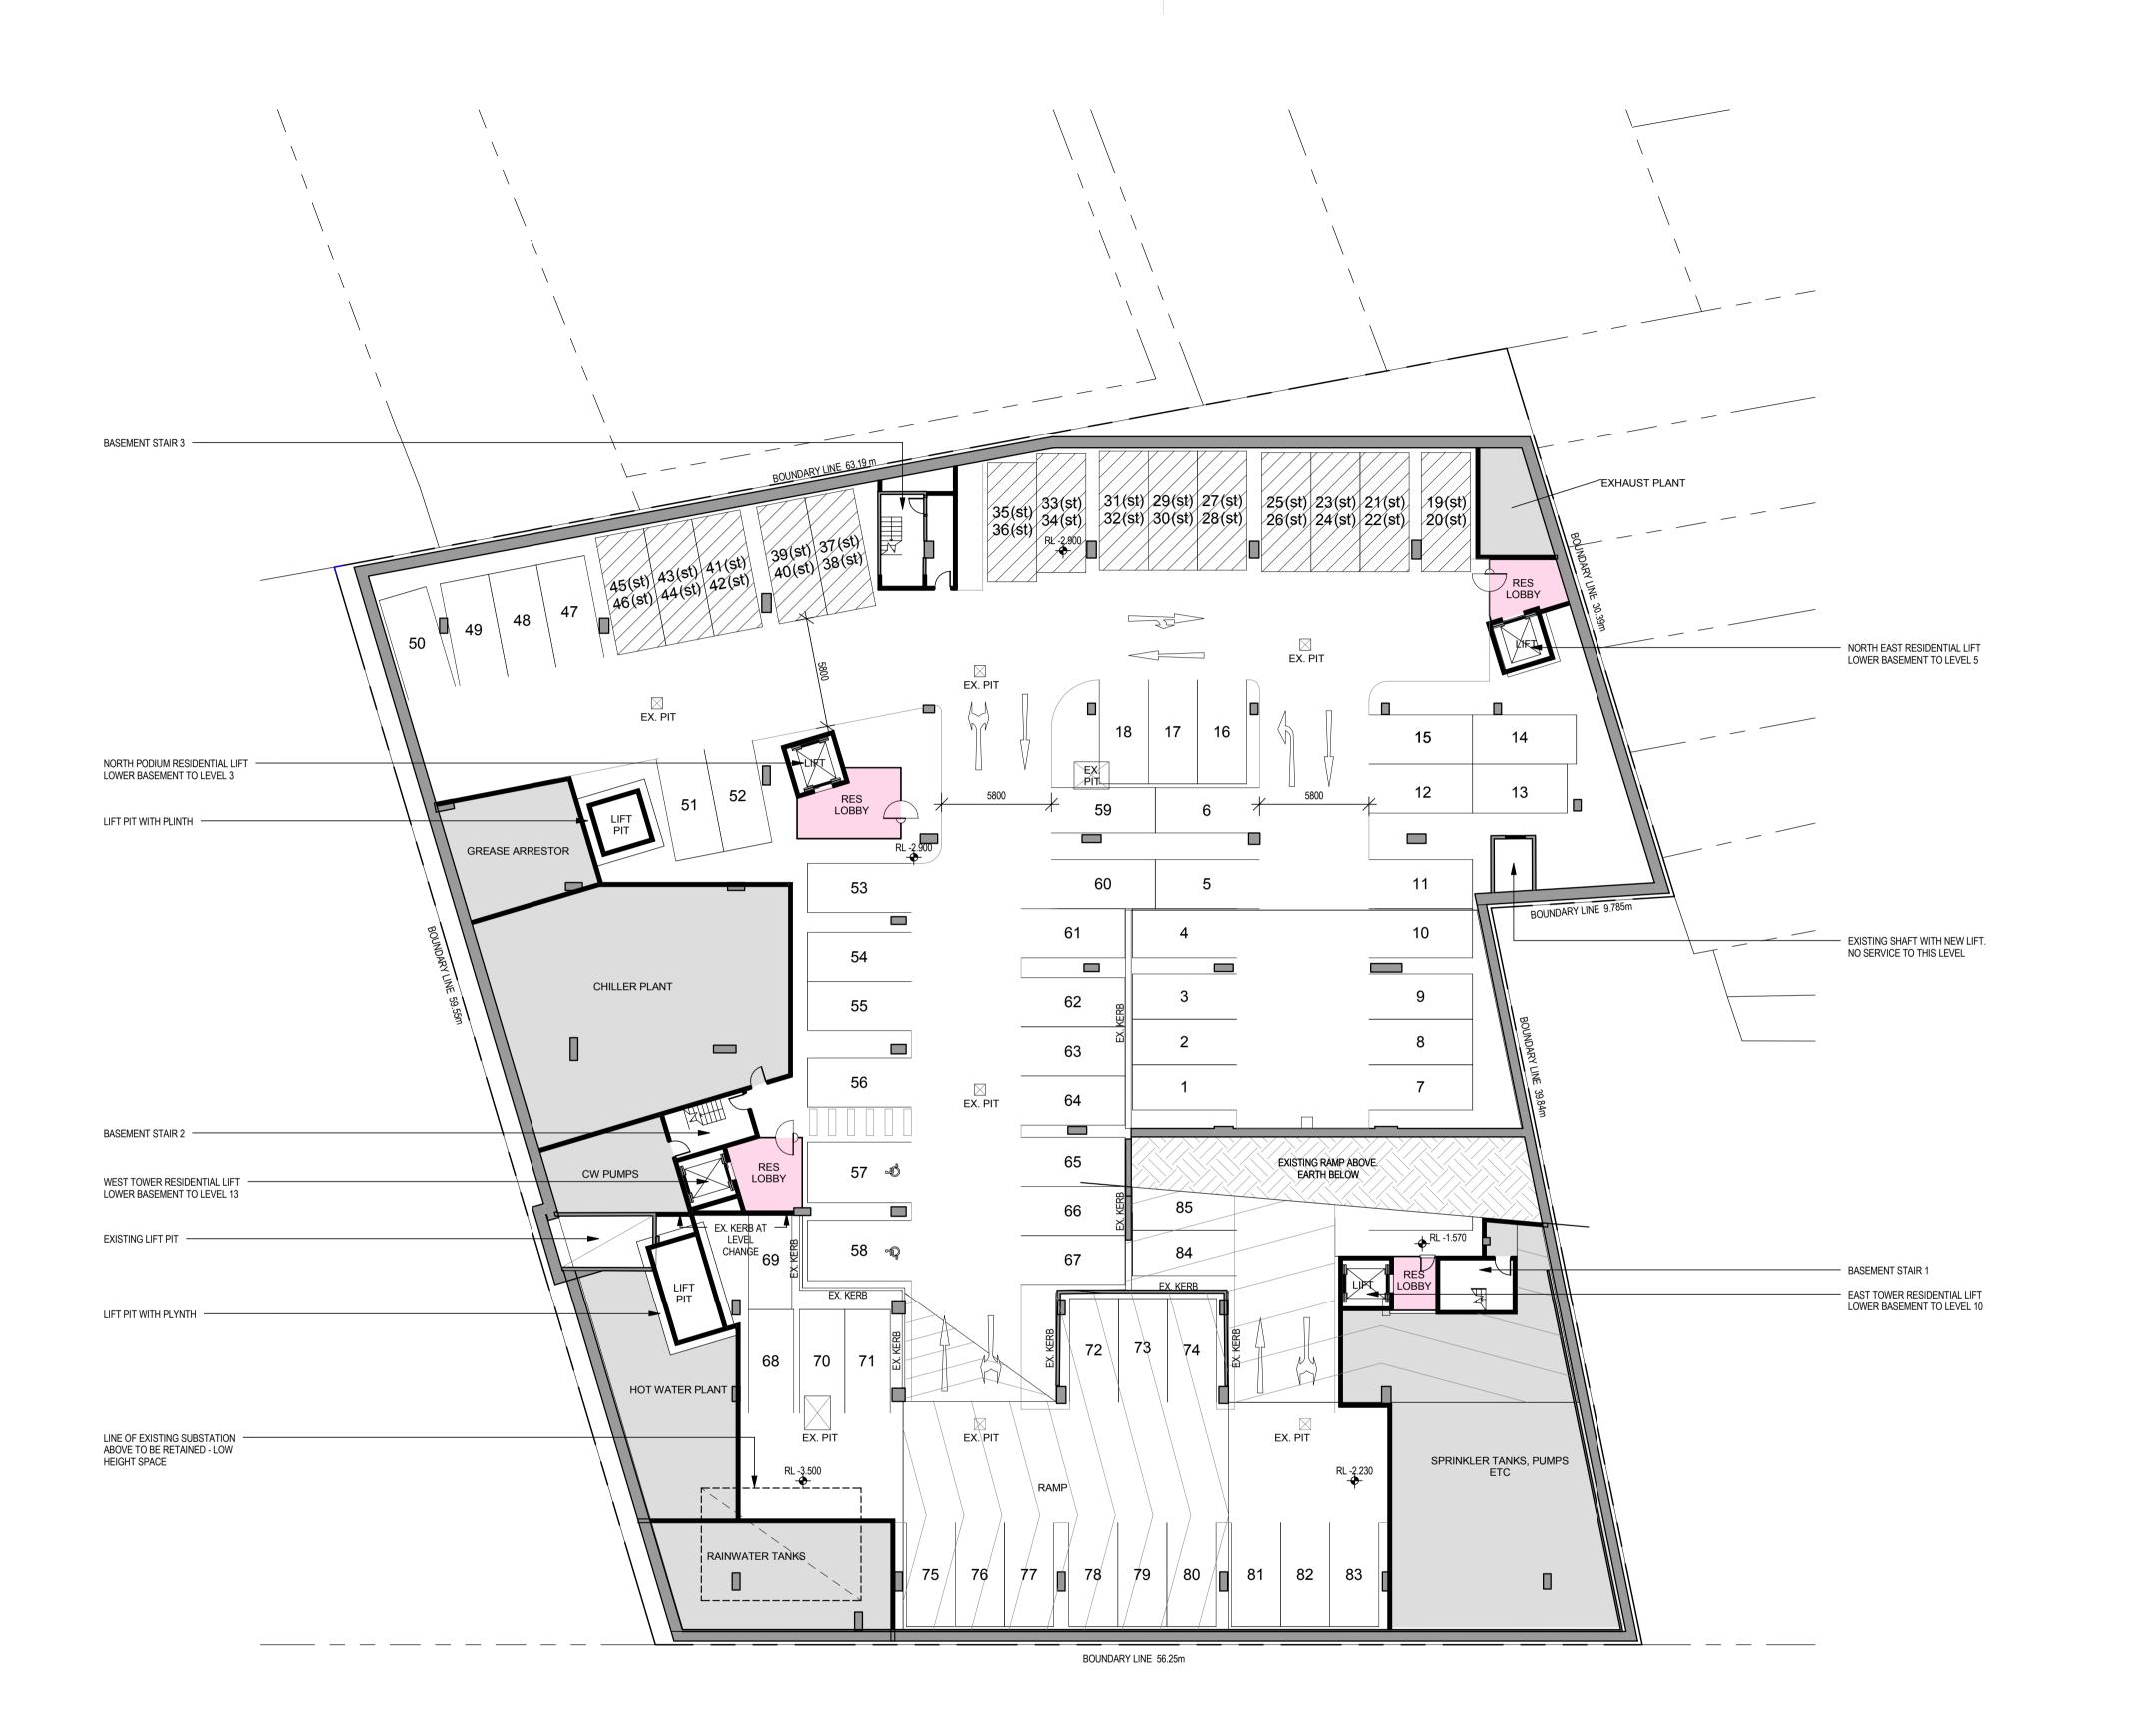

## LEGEND:

| CAR PARKING SUMMARY                                |     |
|----------------------------------------------------|-----|
| RETAIL/RESTAURANT SPACES                           | 32  |
| HOTEL SPACES                                       | 35  |
| RESIDENTIAL SPACES                                 | 68  |
| TOTAL SPACES PROVIDED<br>(INCL. 7 DISABLED SPACES) | 135 |

drawing

LOWER BASEMENT FLOOR PLAN

| 1:200 @ A1  | drawing no. |                                    |
|-------------|-------------|------------------------------------|
| AD/TF/II/DR |             | DA02-01                            |
| CO          | issue       |                                    |
| 070068      |             | L                                  |
|             | AD/TF/II/DR | 1:200 @ A1  AD/TF/II/DR  CO  issue |