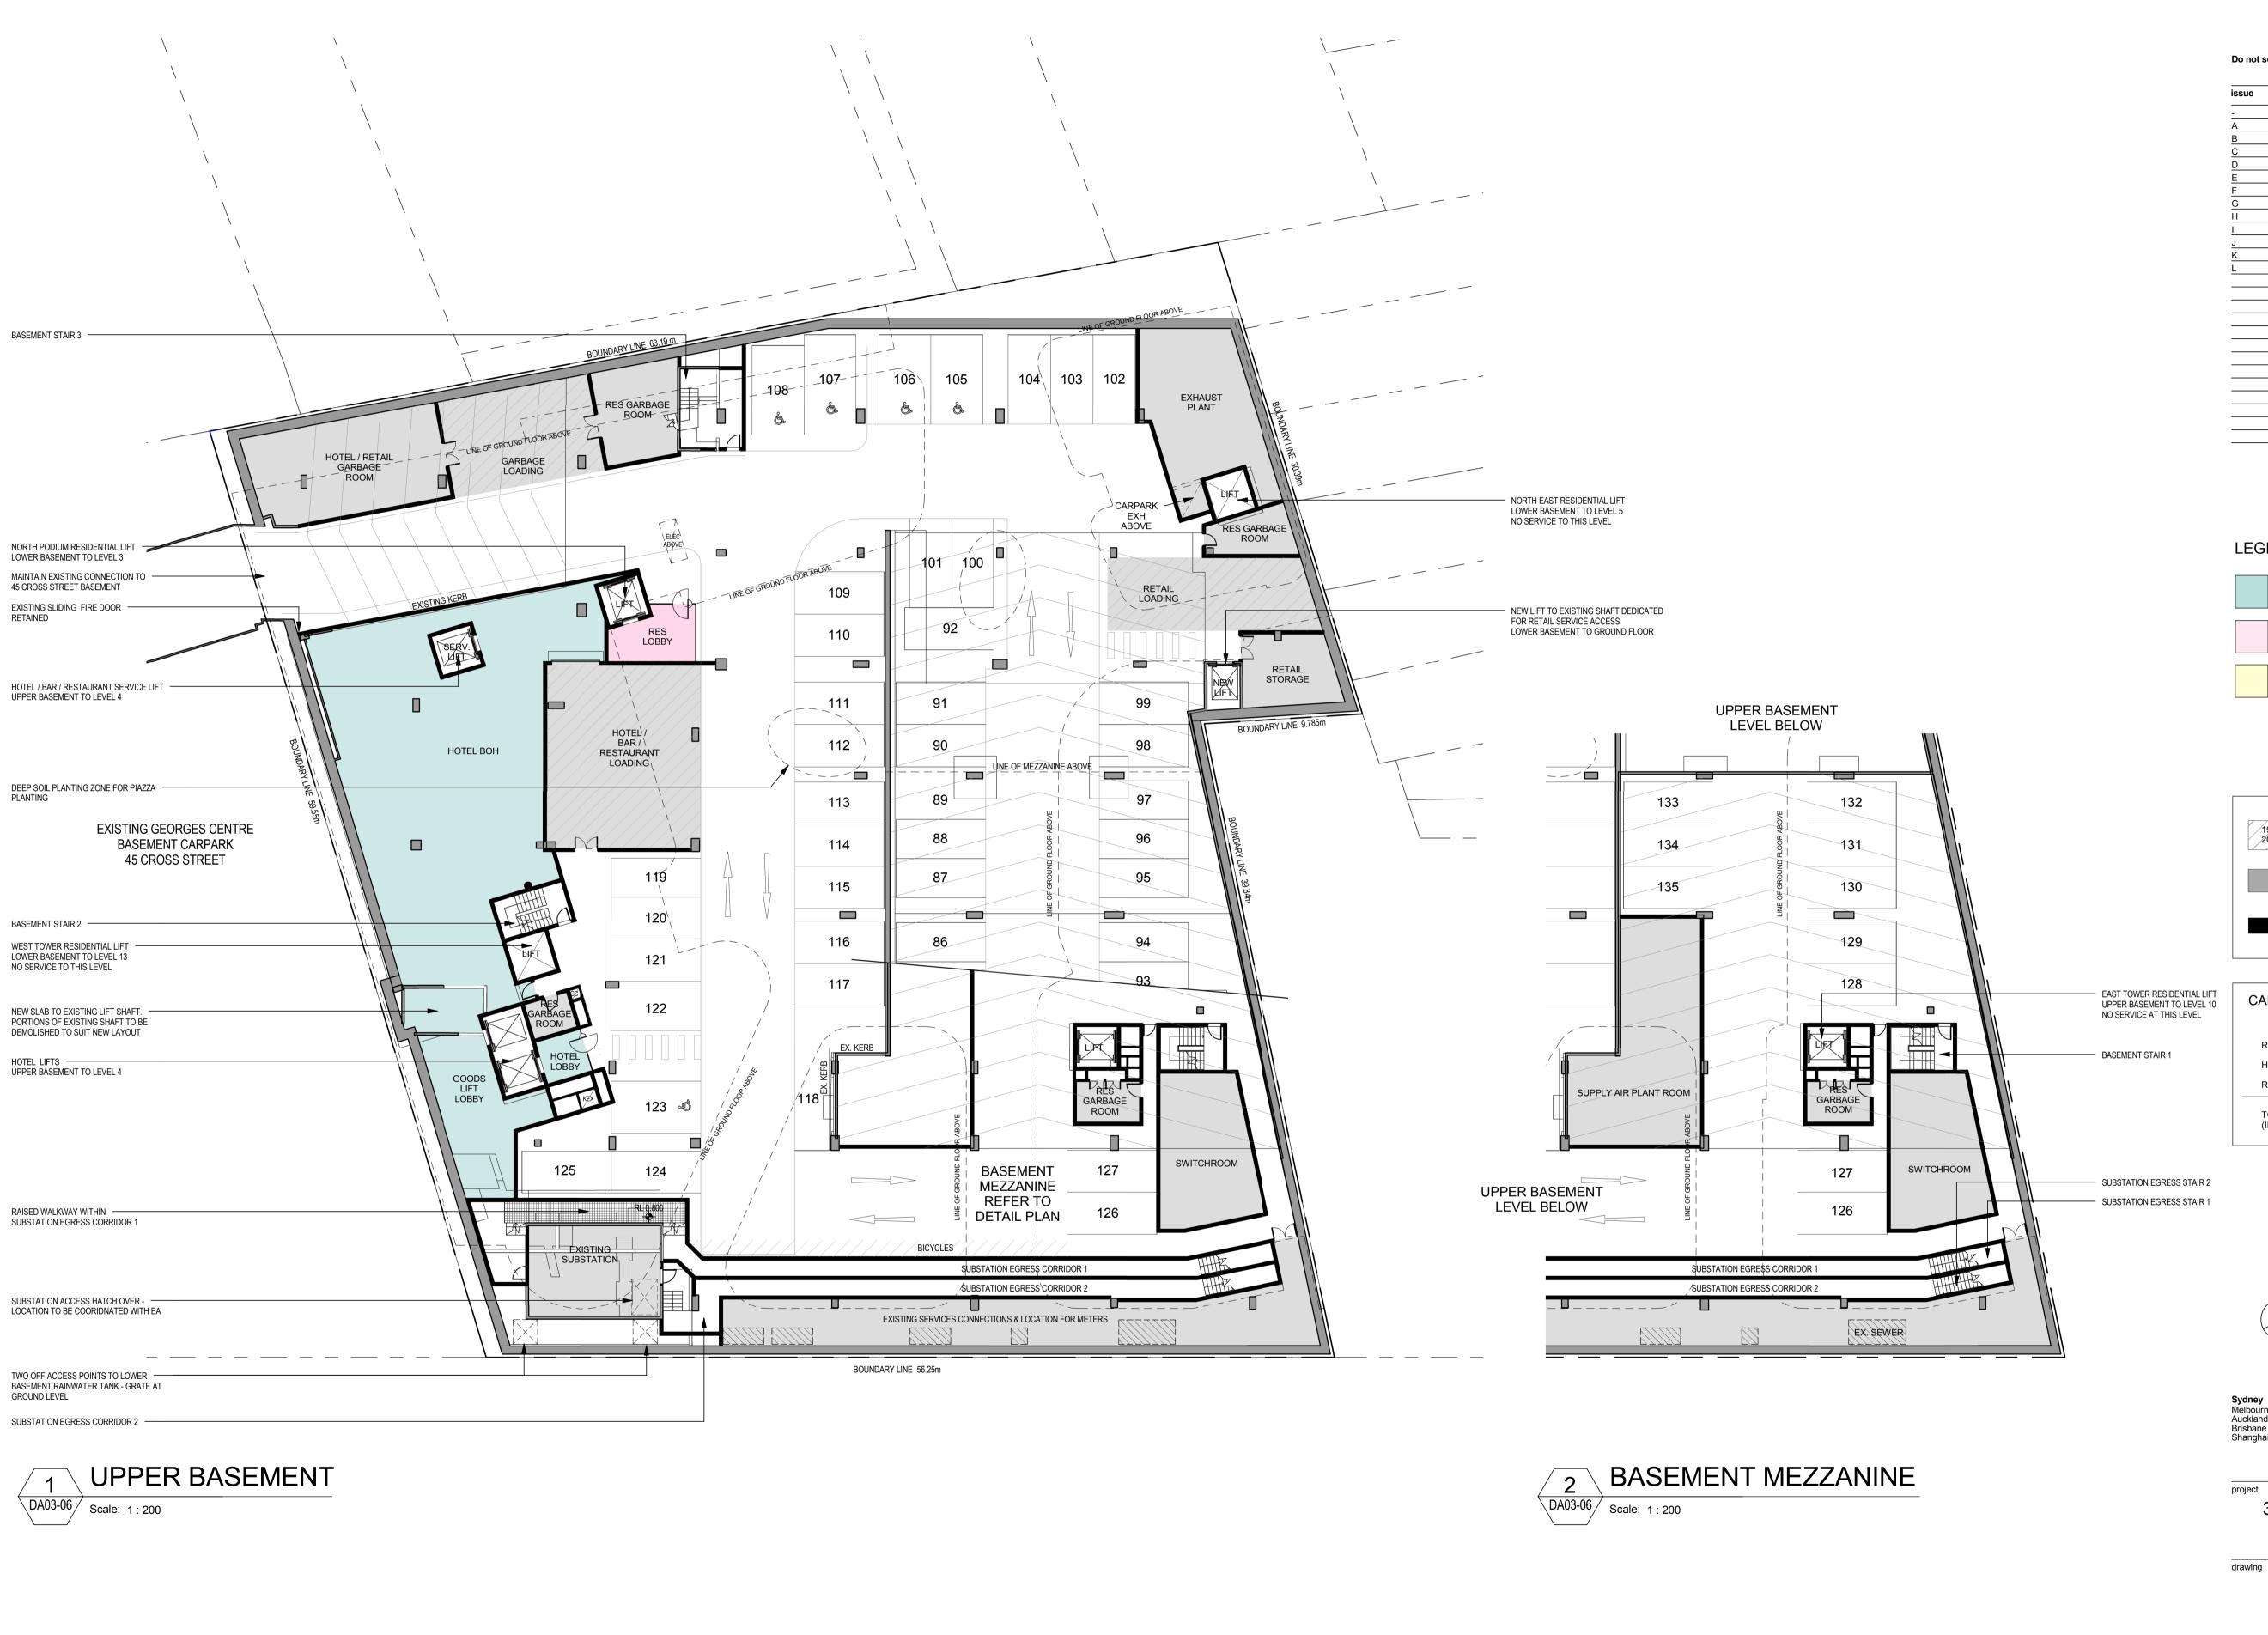

## LEGEND:

HOTEL

RESIDENTIAL

RETAIL

CAR PARKING SUMMARY RETAIL/RESTAURANT SPACES HOTEL SPACES RESIDENTIAL SPACES TOTAL SPACES PROVIDED 135 (INCL. 7 DISABLED SPACES)

33 CROSS STREET, DOUBLE BAY

UPPER BASEMENT FLOOR PLAN

| scale at A1 | 1:200 @ A1  | drawing no. |         |
|-------------|-------------|-------------|---------|
| drawn       | AD/TF/II/DR |             | DA02-02 |
| checked     | CO          | issue       |         |
| project no  | 070068      |             | L       |