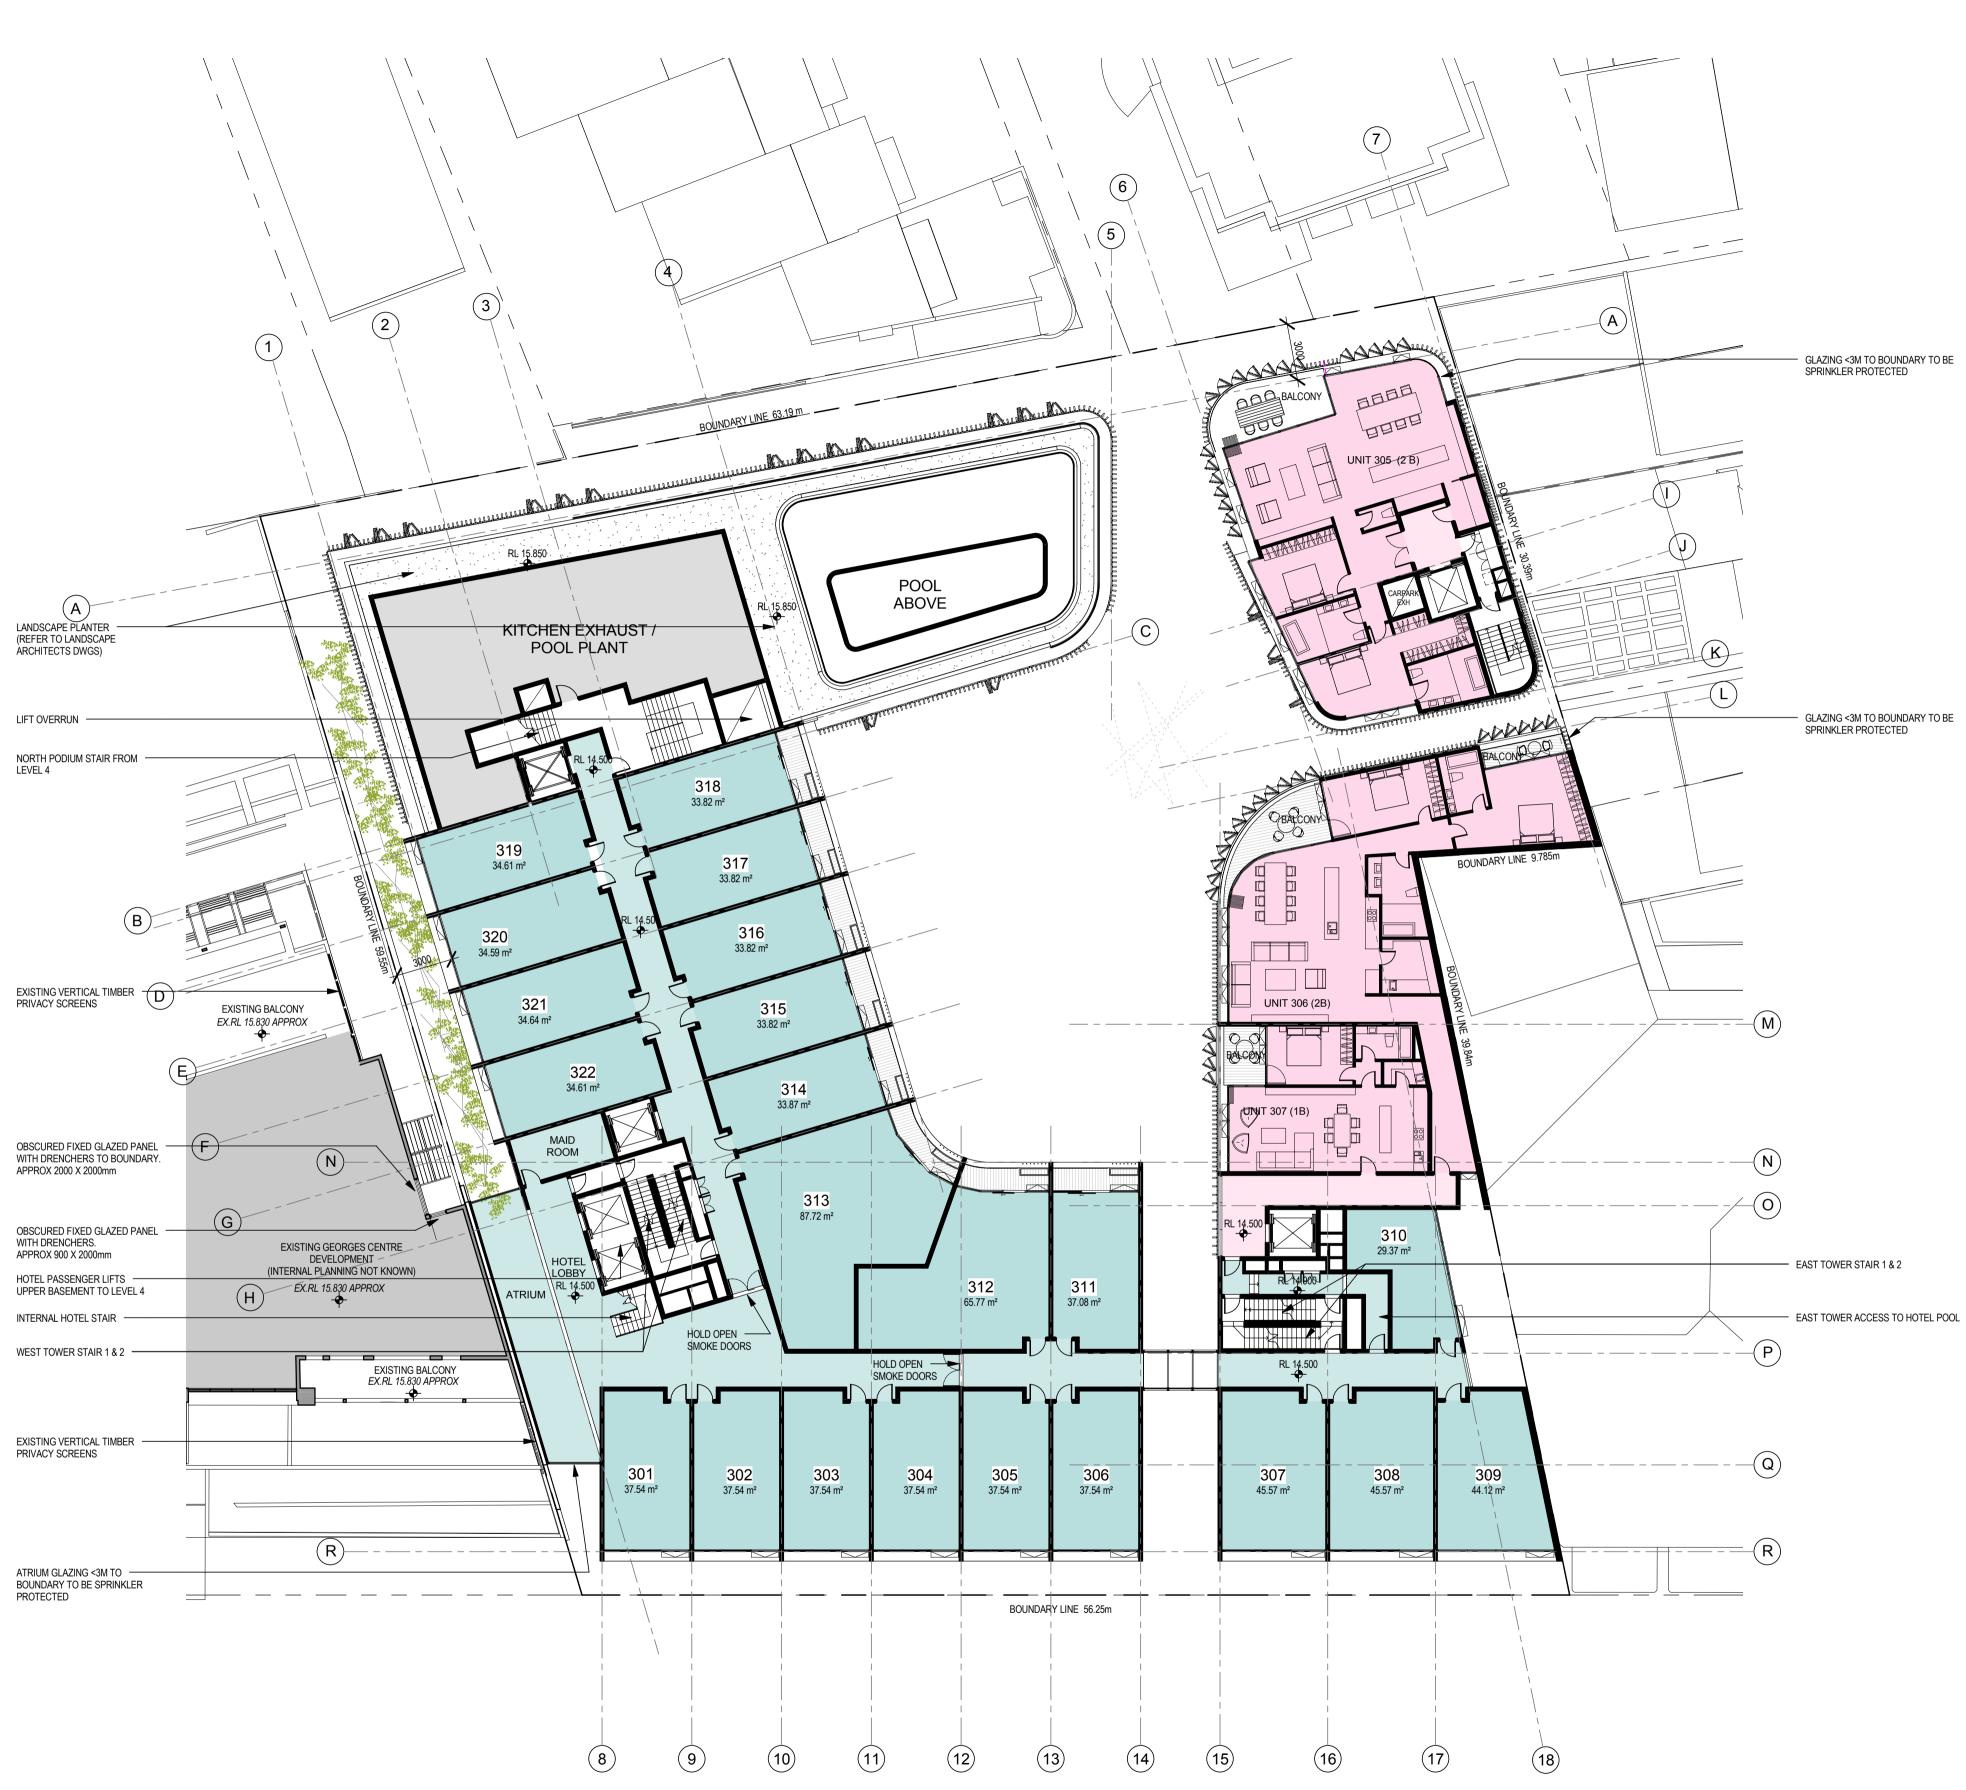

project 33 CROSS STREET, DOUBLE BAY

## LEVEL 3 FLOOR PLAN

| scale at A1 | 1:200 @ A1  | drawing no. |         |
|-------------|-------------|-------------|---------|
| drawn       | AD/TF/II/DR |             | DA02-06 |
| checked     | CO          | issue       |         |
| project no  | 070068      |             | J       |