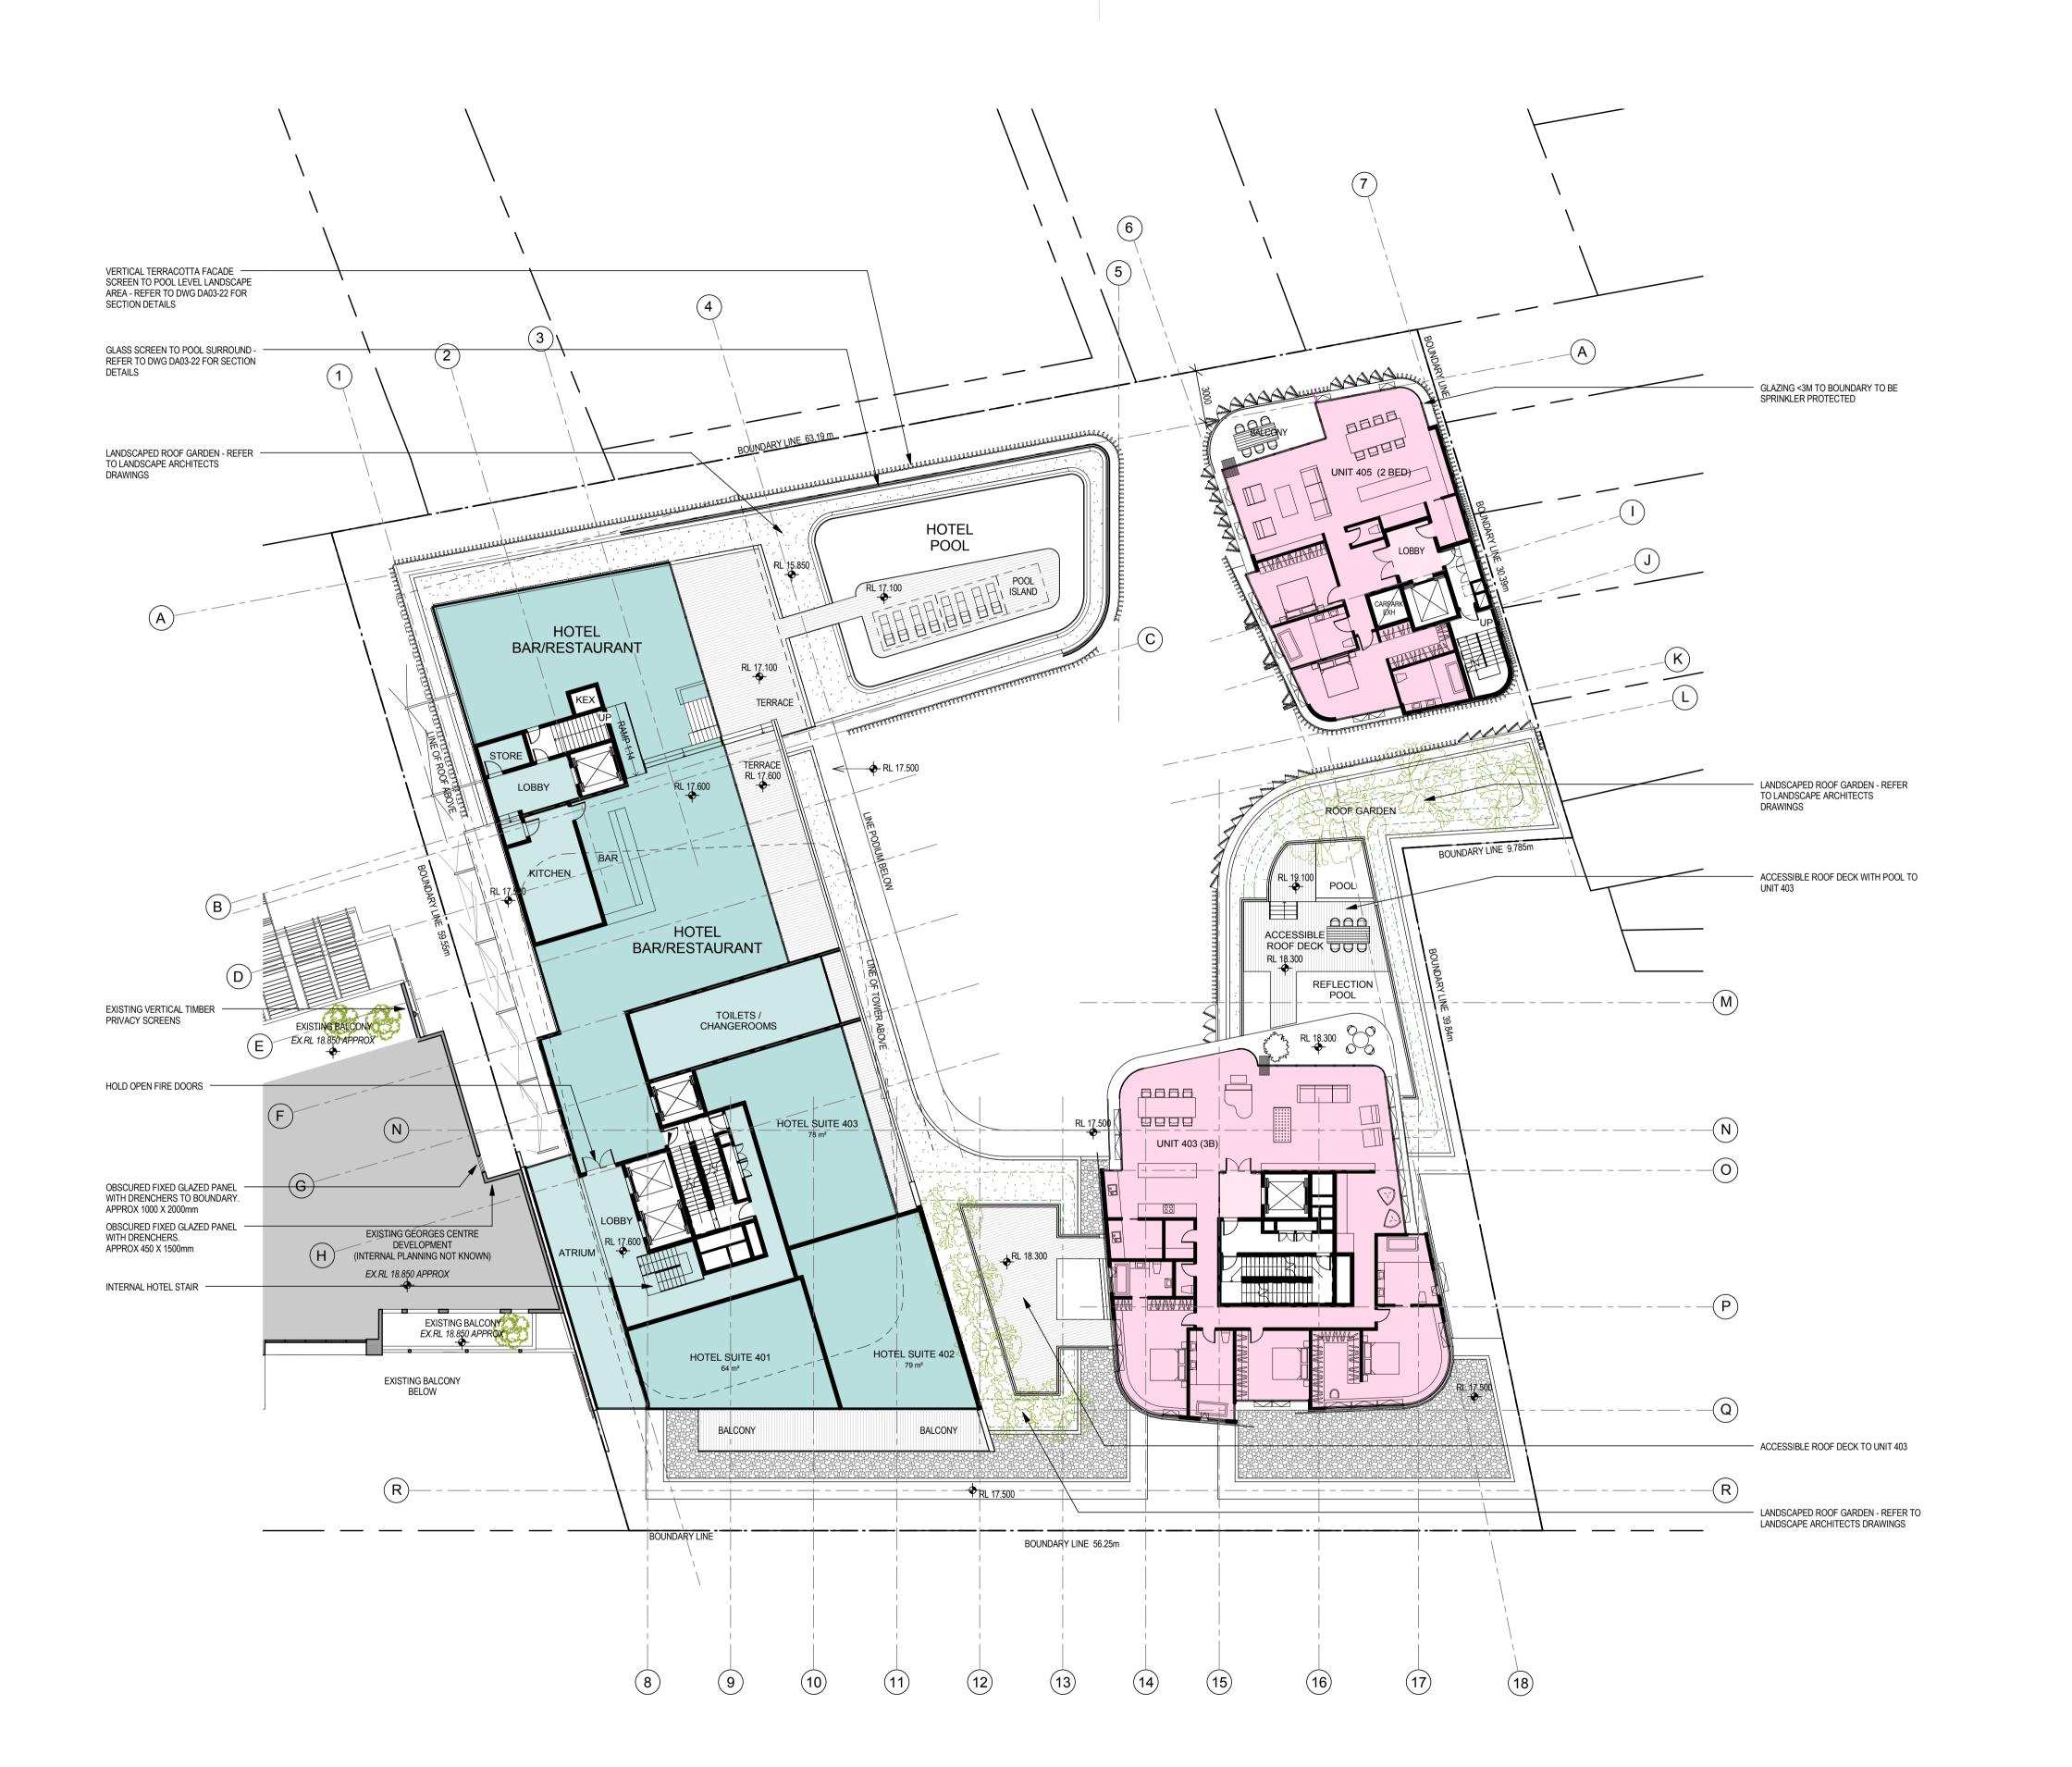

## LEGEND:

HOTEL

RESIDENTIAL

RETAIL

33 CROSS STREET, DOUBLE BAY

drawing

LEVEL 4 FLOOR PLAN

| scale at A1 | 1:200 @ A1  | drawing no. |         |
|-------------|-------------|-------------|---------|
| drawn       | AD/TF/II/DR |             | DA02-07 |
| checked     | СО          | issue       |         |
| project no  | 070068      |             | J       |
|             |             |             |         |