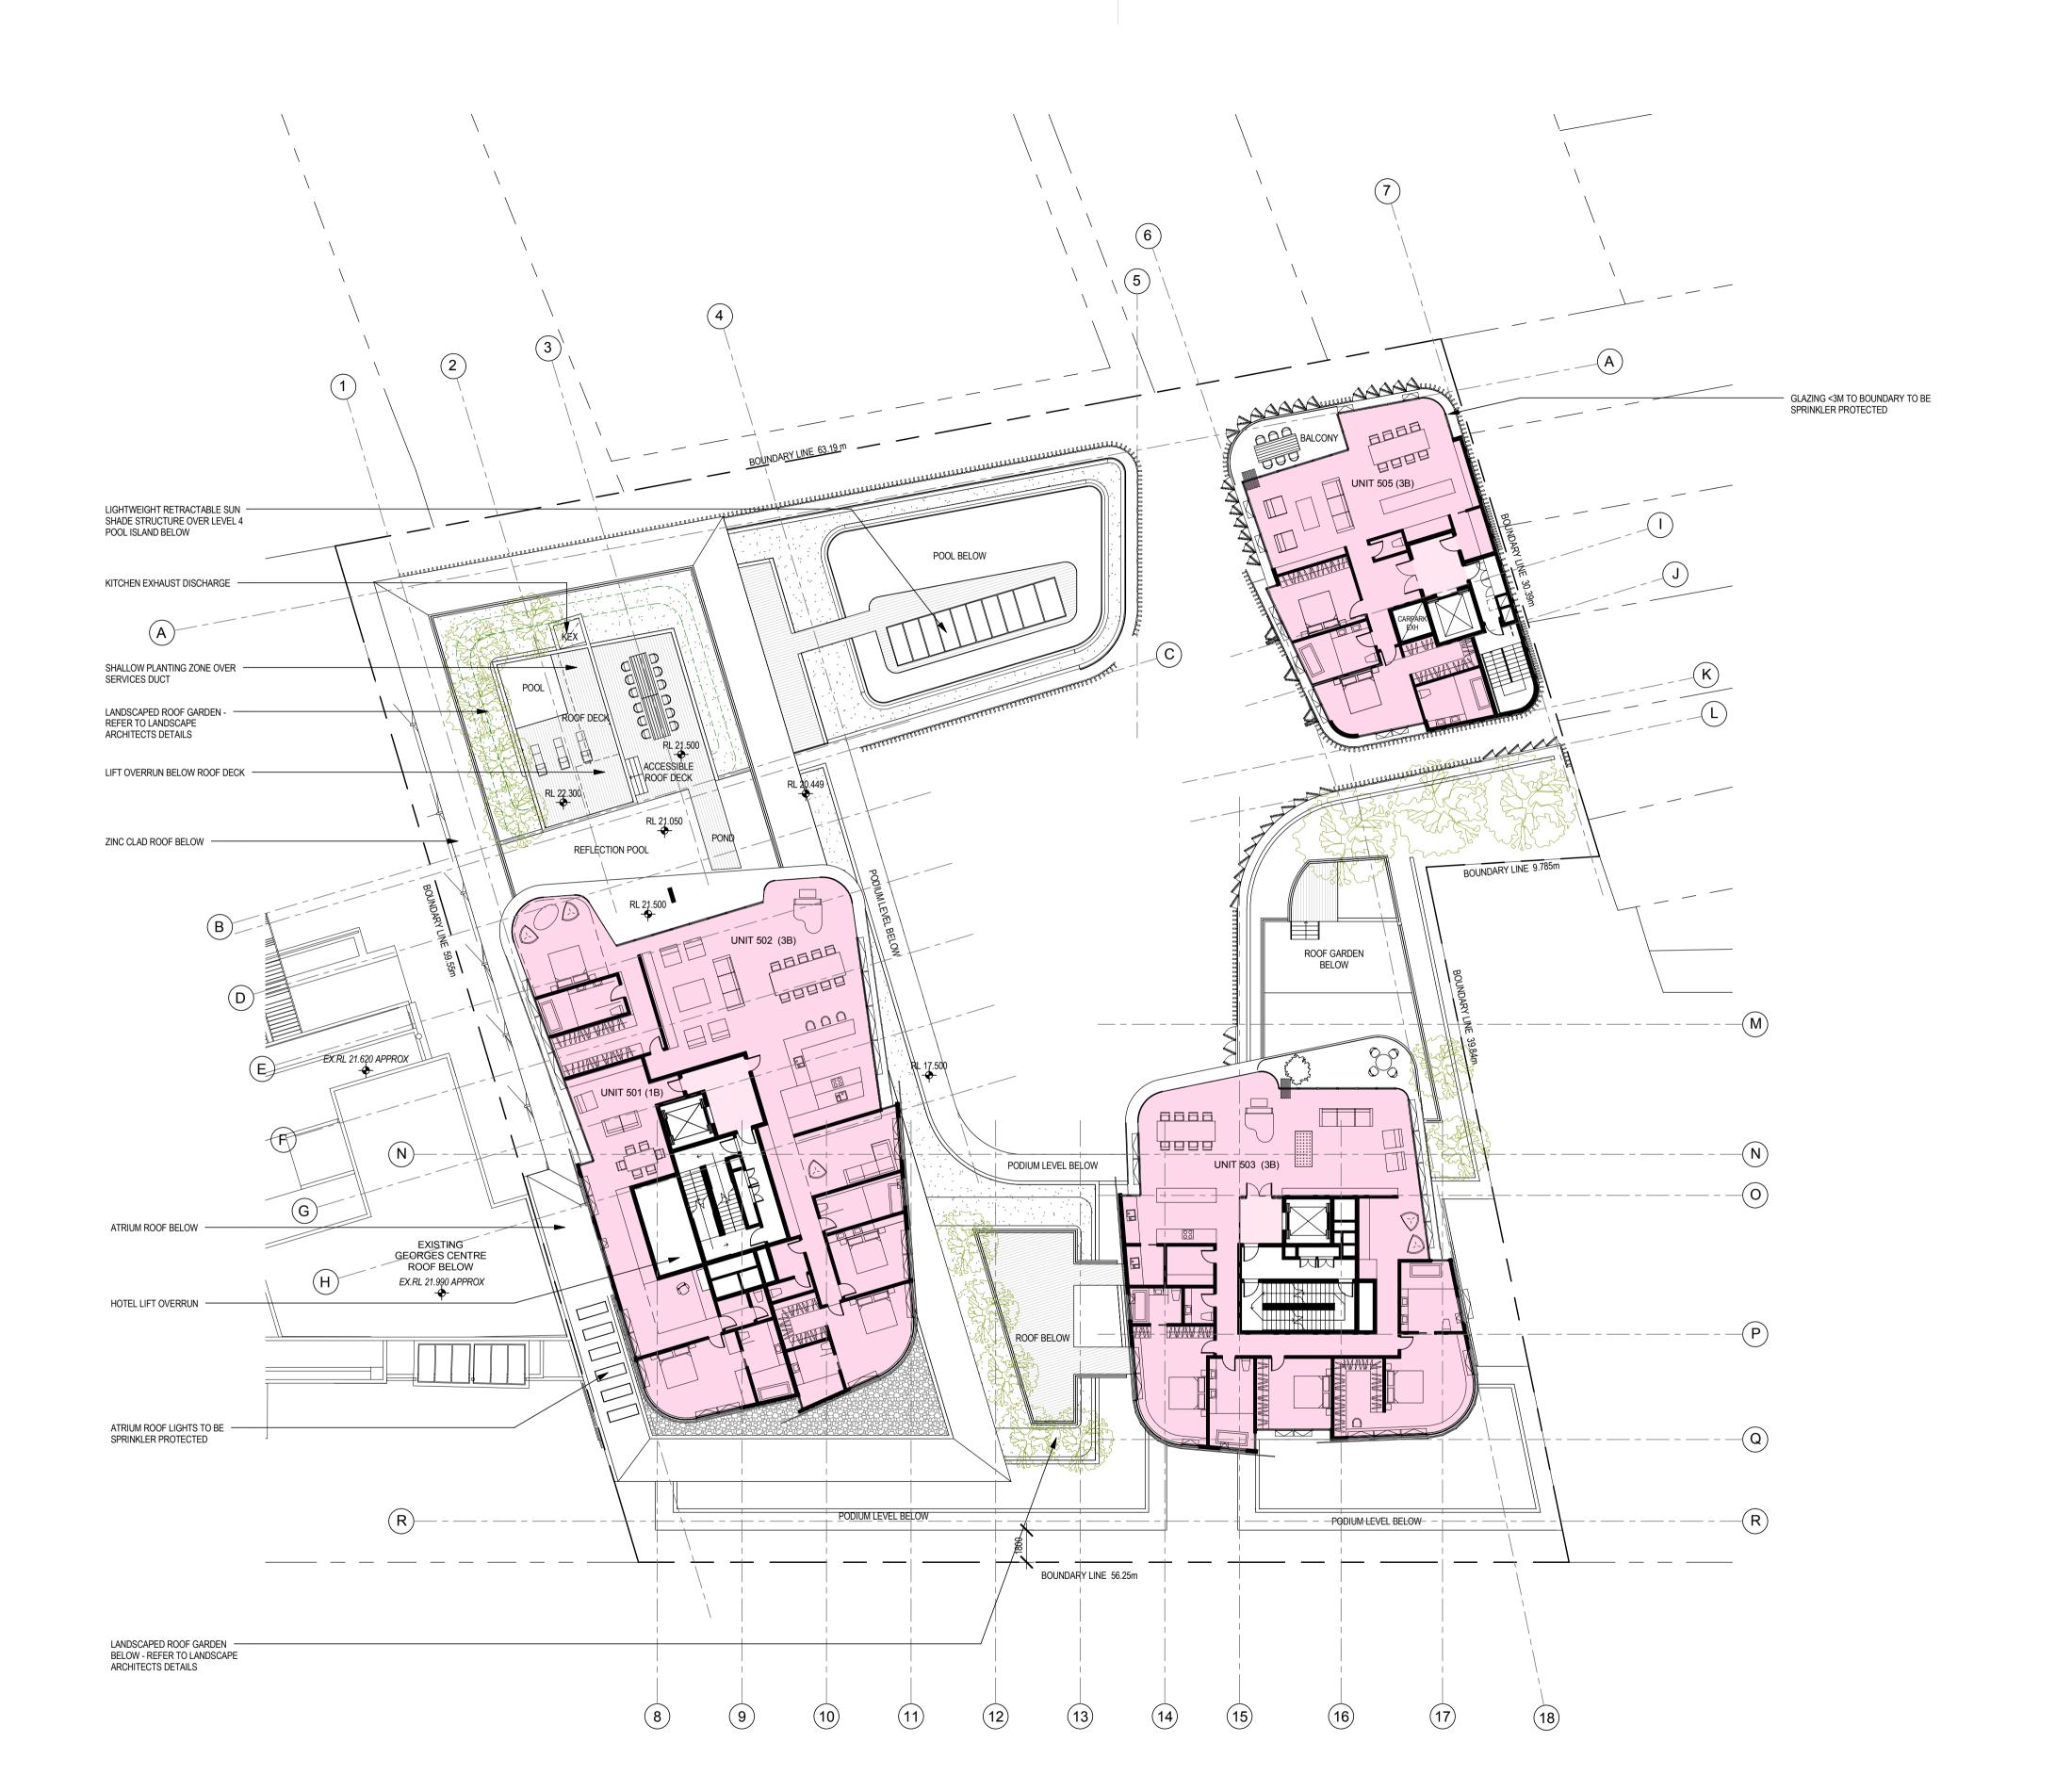

## LEGEND:

HOTE

RESIDENTIAL

RETAIL

33 CROSS STREET, DOUBLE BAY

drawing

LEVEL 5 FLOOR PLAN

| ile at A1 | 1:200 @ A1  | drawing no. |         |  |
|-----------|-------------|-------------|---------|--|
| wn        | AD/TF/II/DR |             | DA02-08 |  |
| ecked     | CO          | issue       |         |  |
| ject no   | 070068      |             | I       |  |
|           | 070068      |             |         |  |