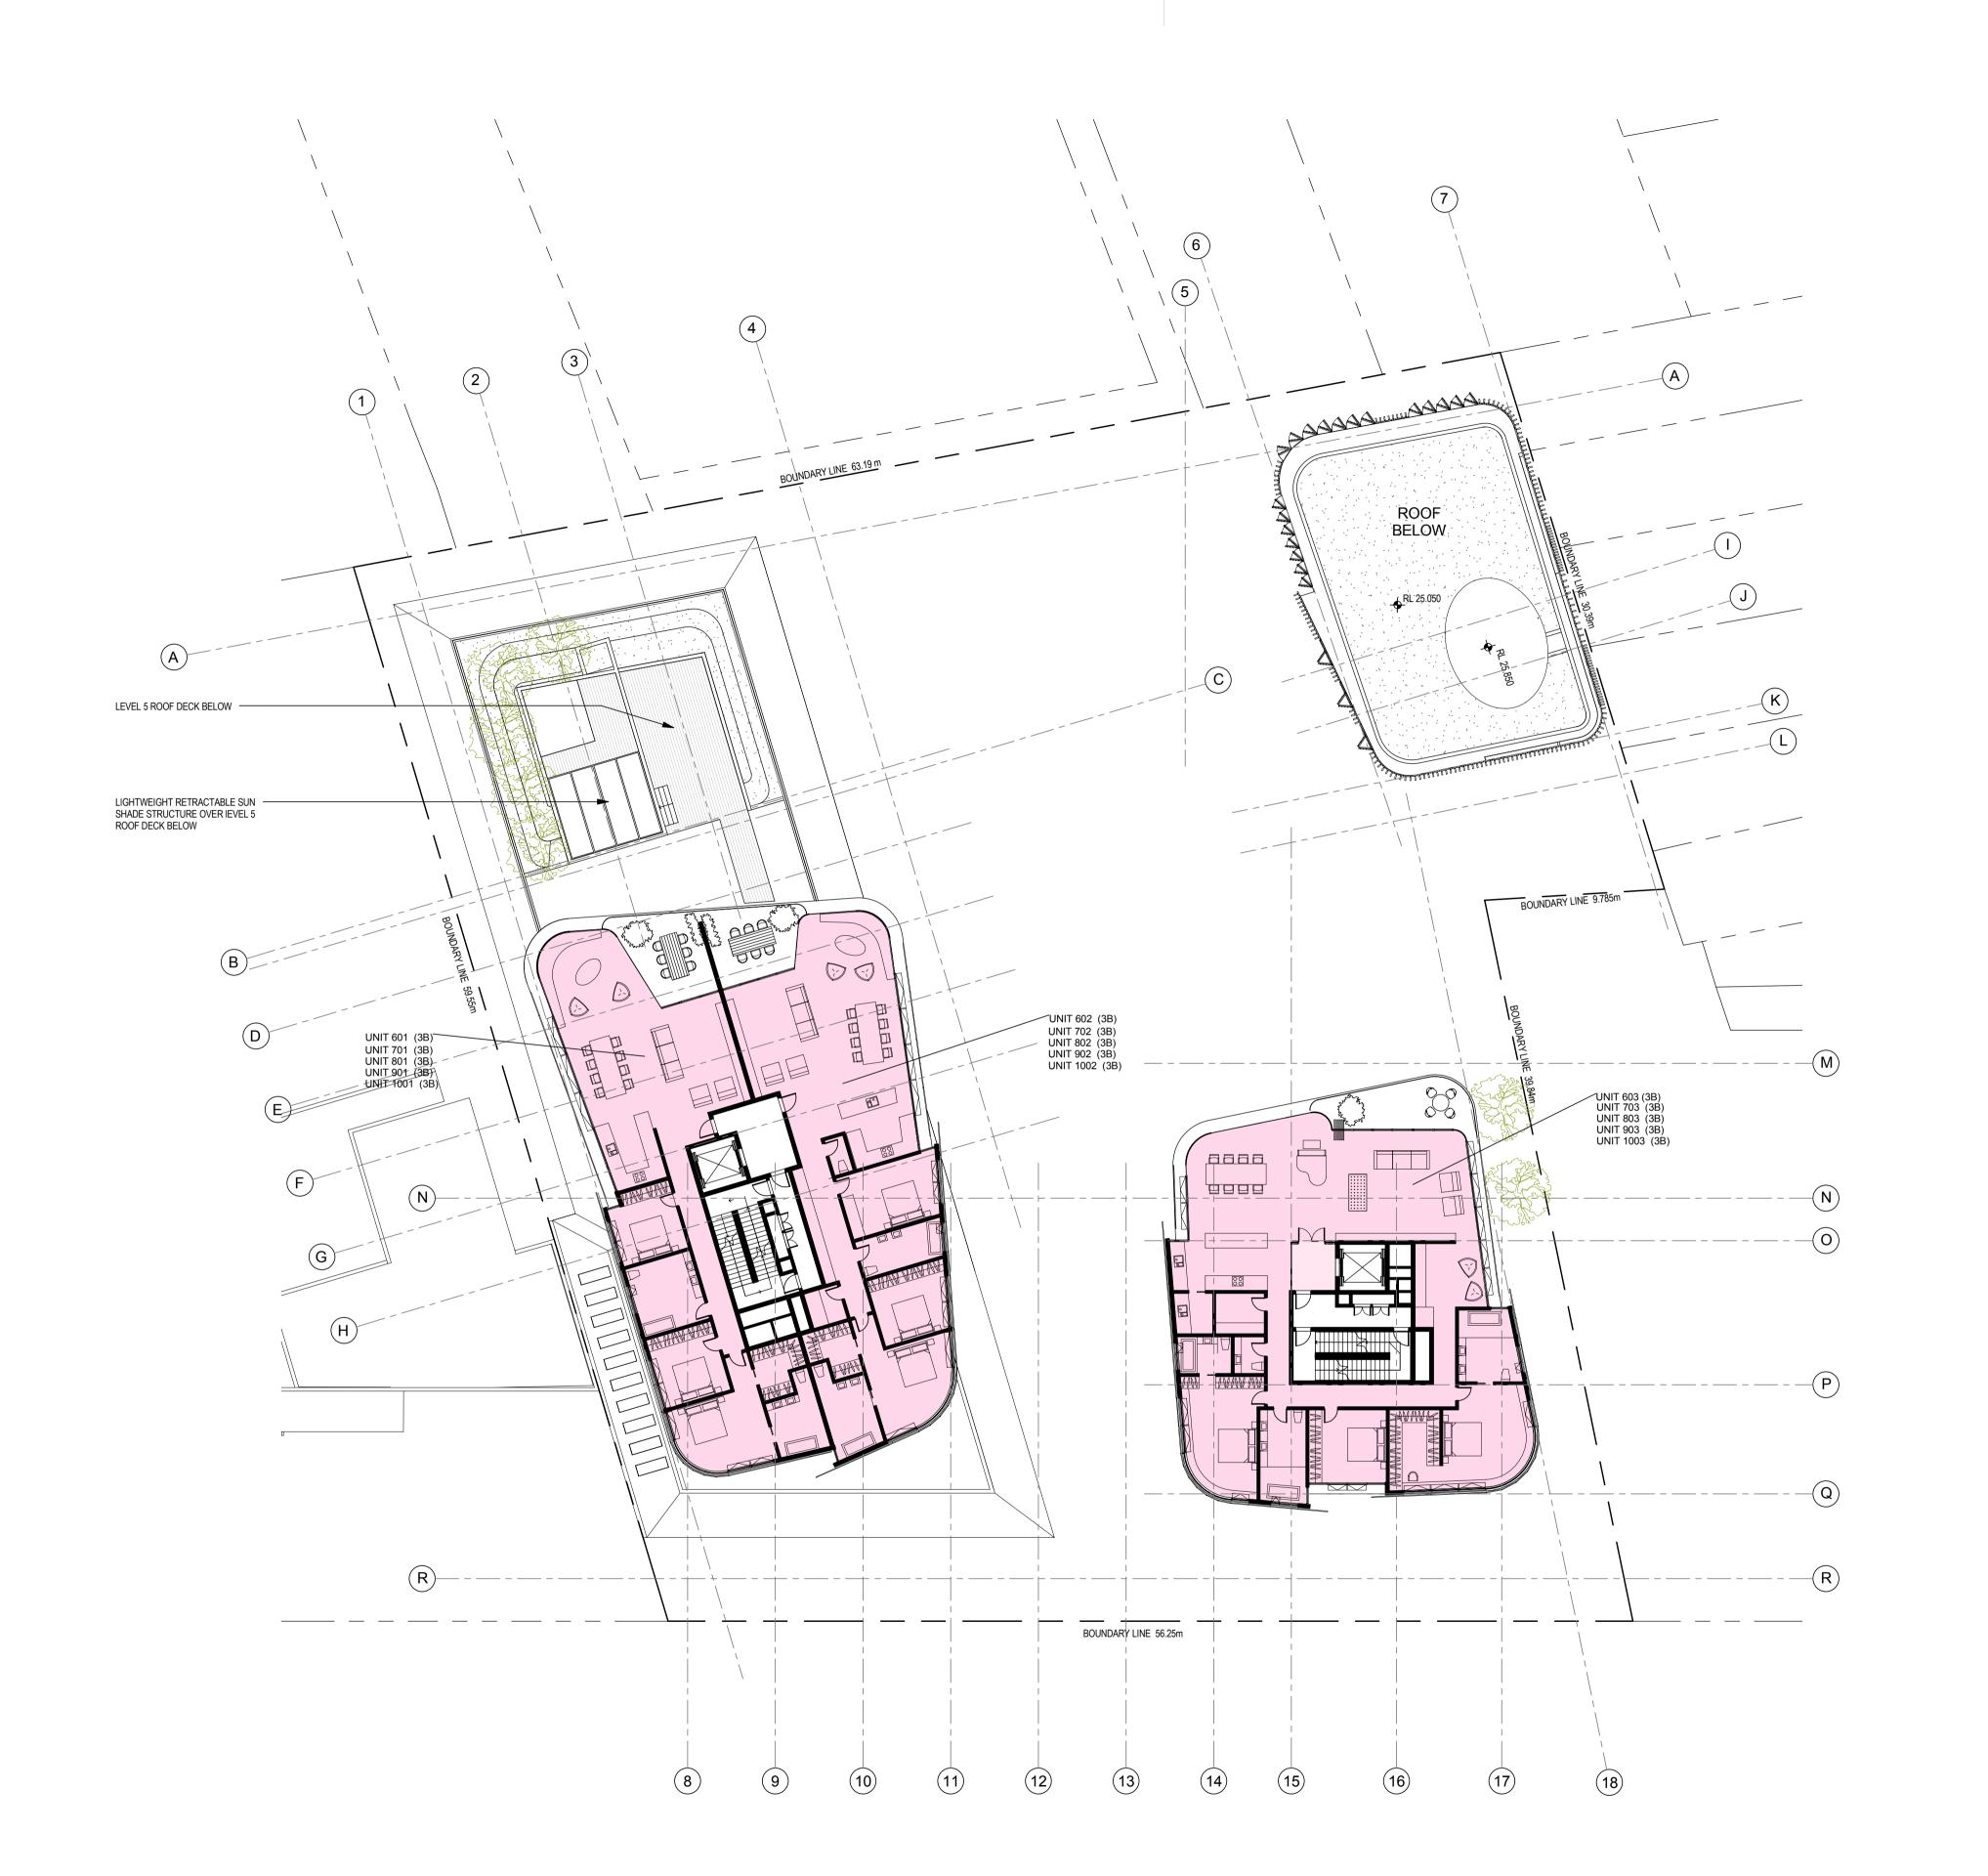

I E\

LEVEL 6 - 10 FLOOR PLAN

| scale at A1 | 1:200 @ A1  | drawing no. |         |
|-------------|-------------|-------------|---------|
| drawn       | AD/TF/II/DR |             | DA02-09 |
| checked     | СО          | issue       |         |
| project no  | 070068      |             | Н       |