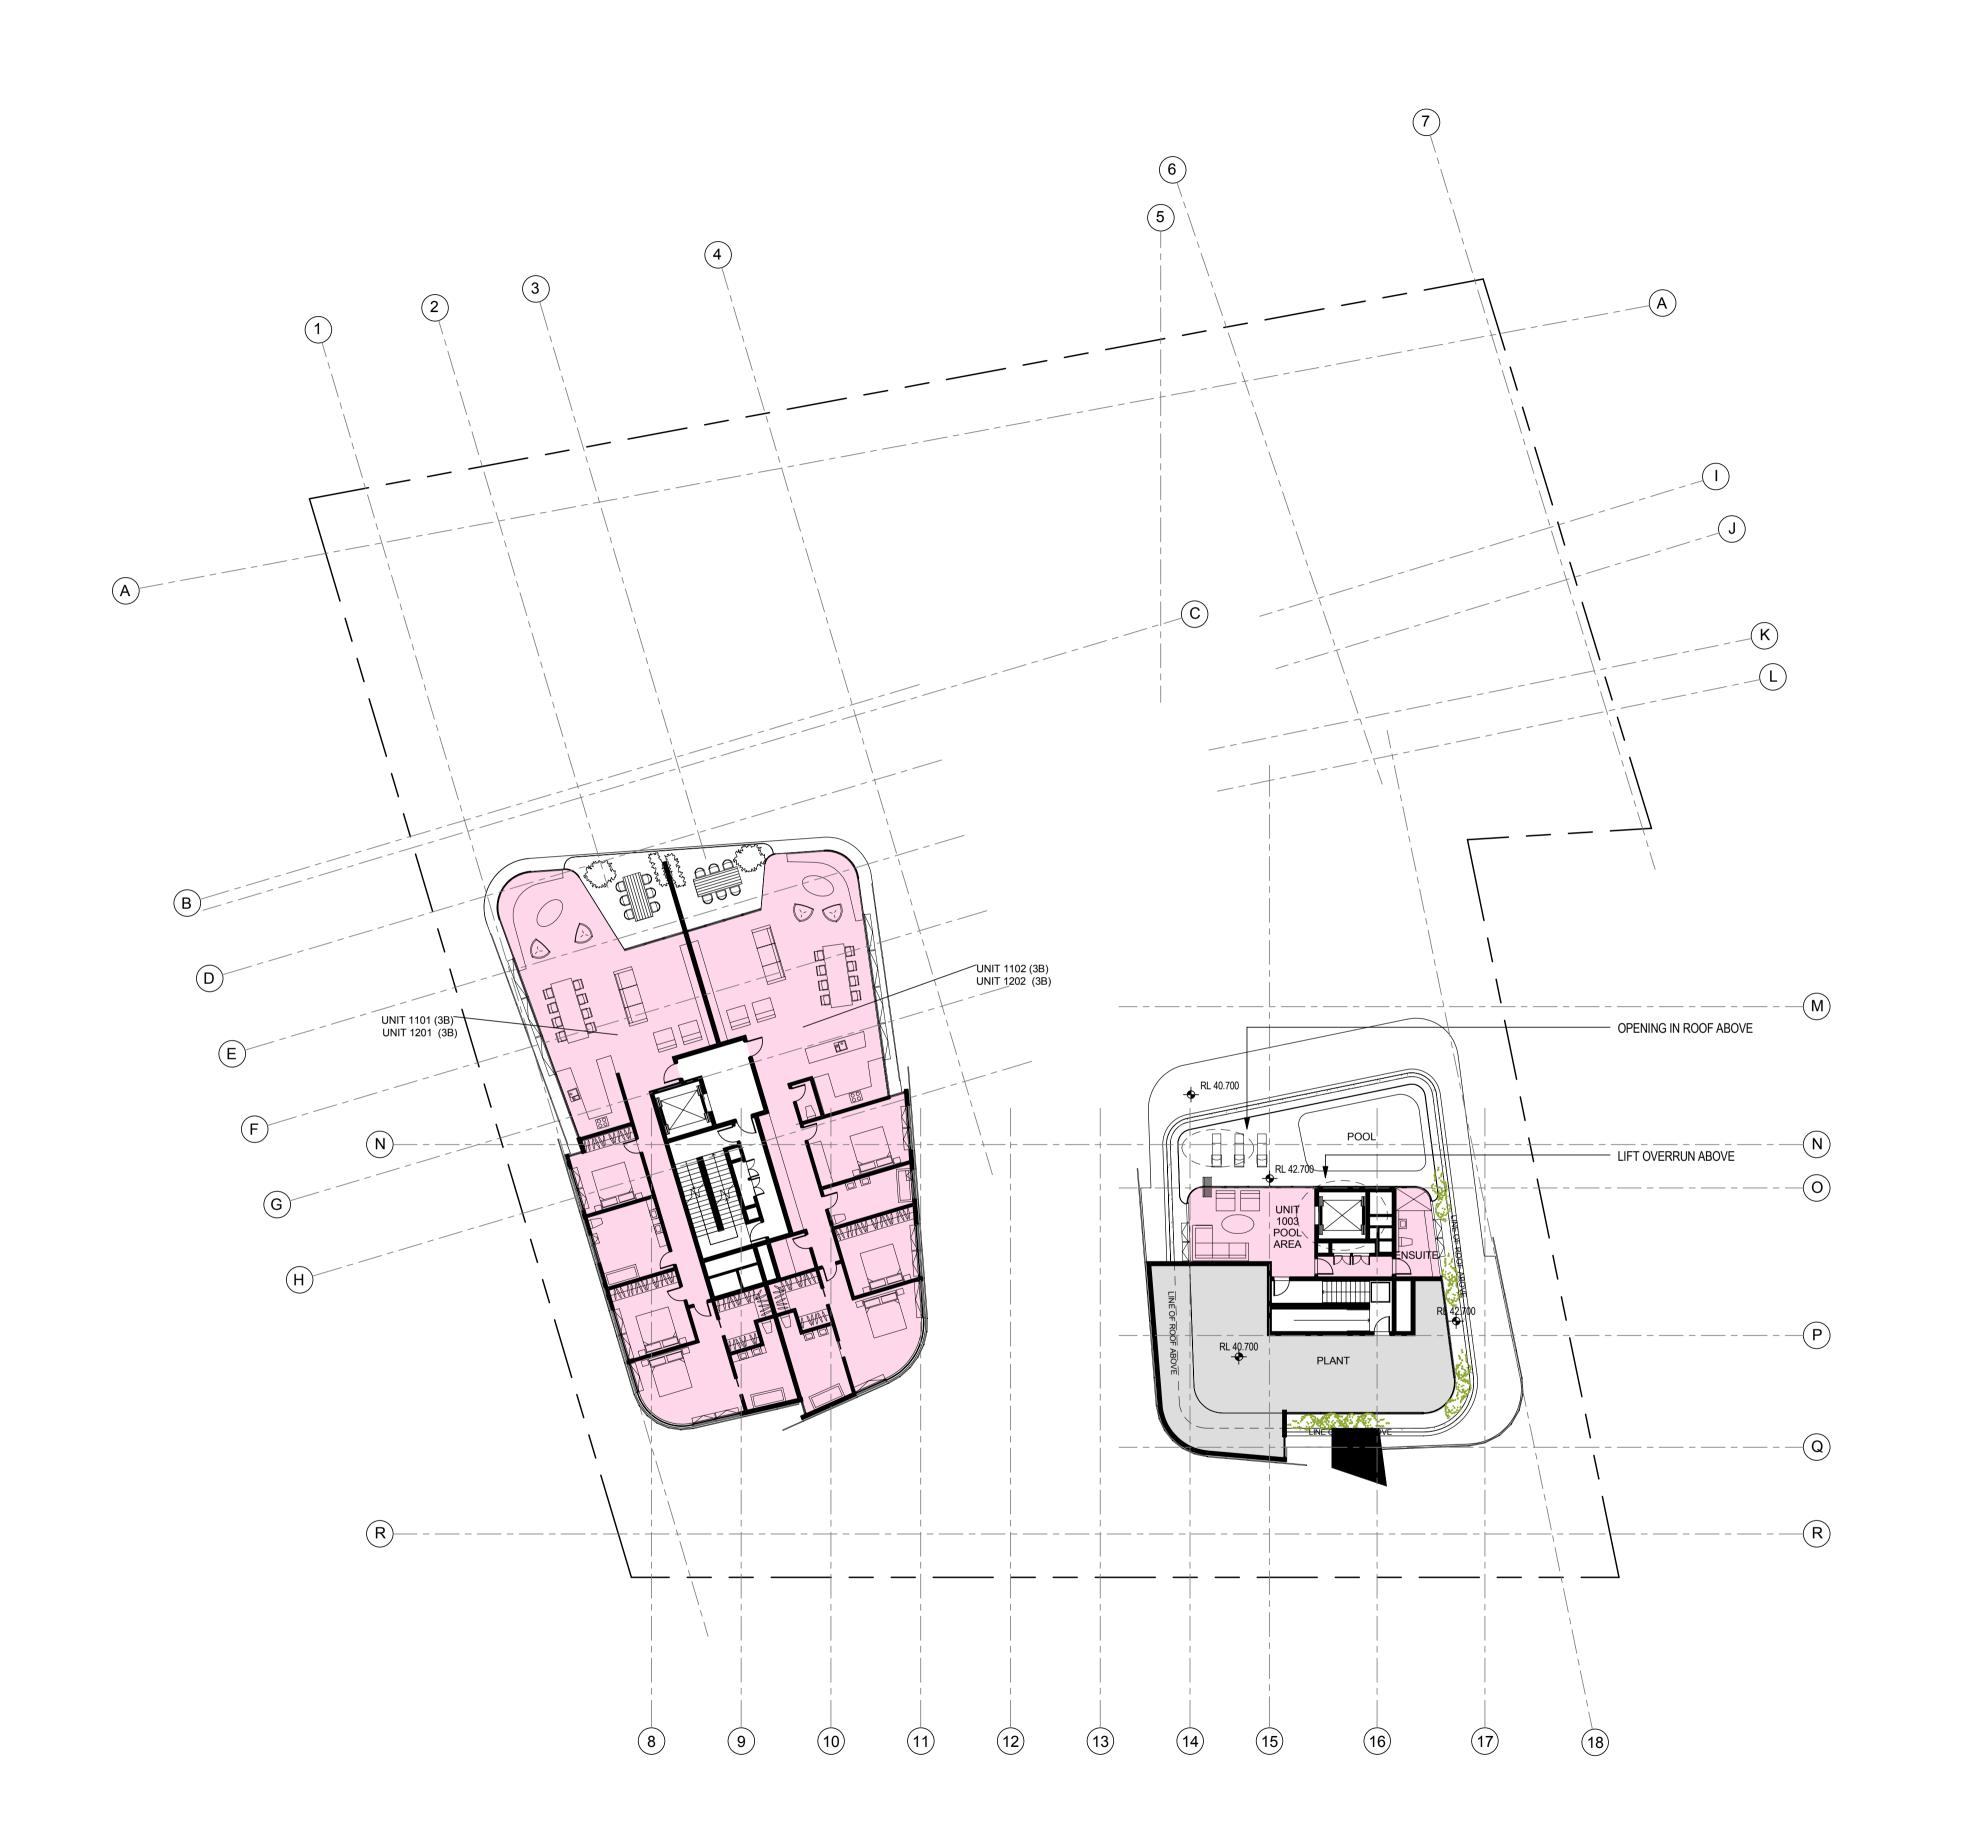

## architectus™

Architectus Sydney
Level 3 341 George Street
Sydney NSW 2000
T (61 2) 8252 8400
F (61 2) 8252 8600
sydney@architectus.com.au

ABN 11 098 489 448

33 CROSS STREET, DOUBLE BAY

aluan i dia ar

LEVEL 11 FLOOR PLAN

| scale at A1 | 1:200 @ A1  | drawing no. |         |
|-------------|-------------|-------------|---------|
| drawn       | AD/TF/II/DR |             | DA02-10 |
| checked     | CO          | issue       |         |
| project no  | 070068      |             | G       |