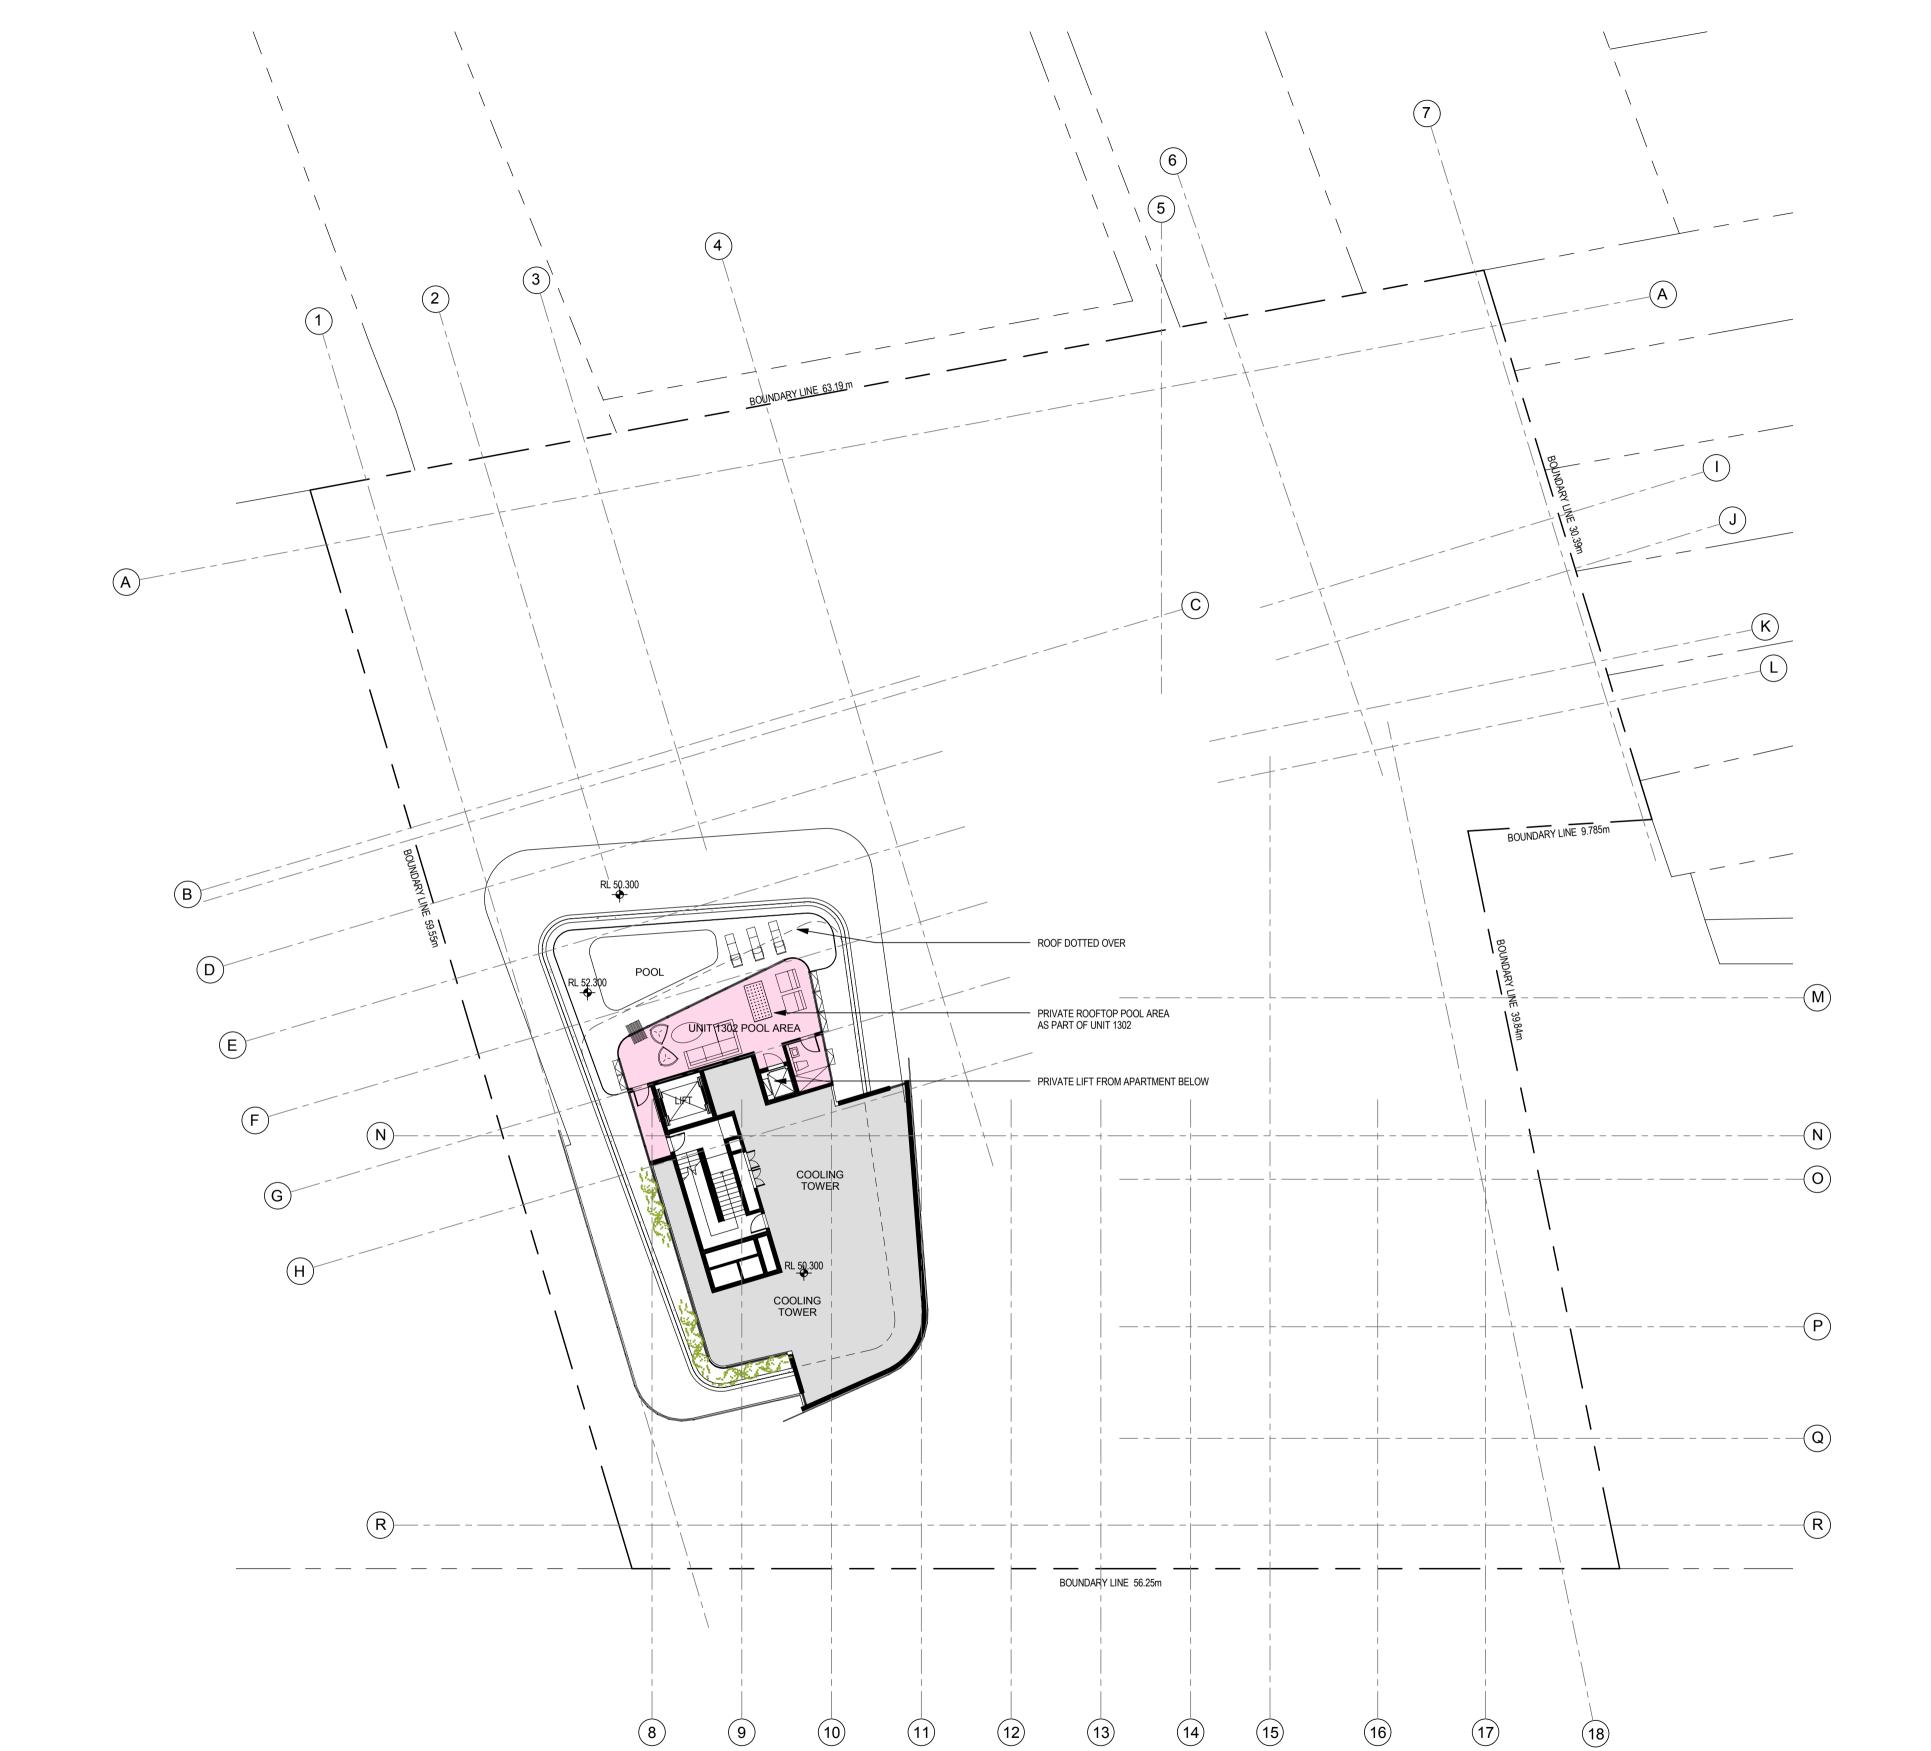

## LEGEND:

HOTEL

RESIDENTIAL

RETAIL

LEVEL 14 FLOOR PLAN (PLANT / ROOF TERRACE)

| scale at A1 | 1:200 @ A1  | drawing no. |         |
|-------------|-------------|-------------|---------|
| drawn       | AD/TF/II/DR |             | DA02-12 |
| checked     | CO          | issue       |         |
| project no  | 070068      |             | G       |