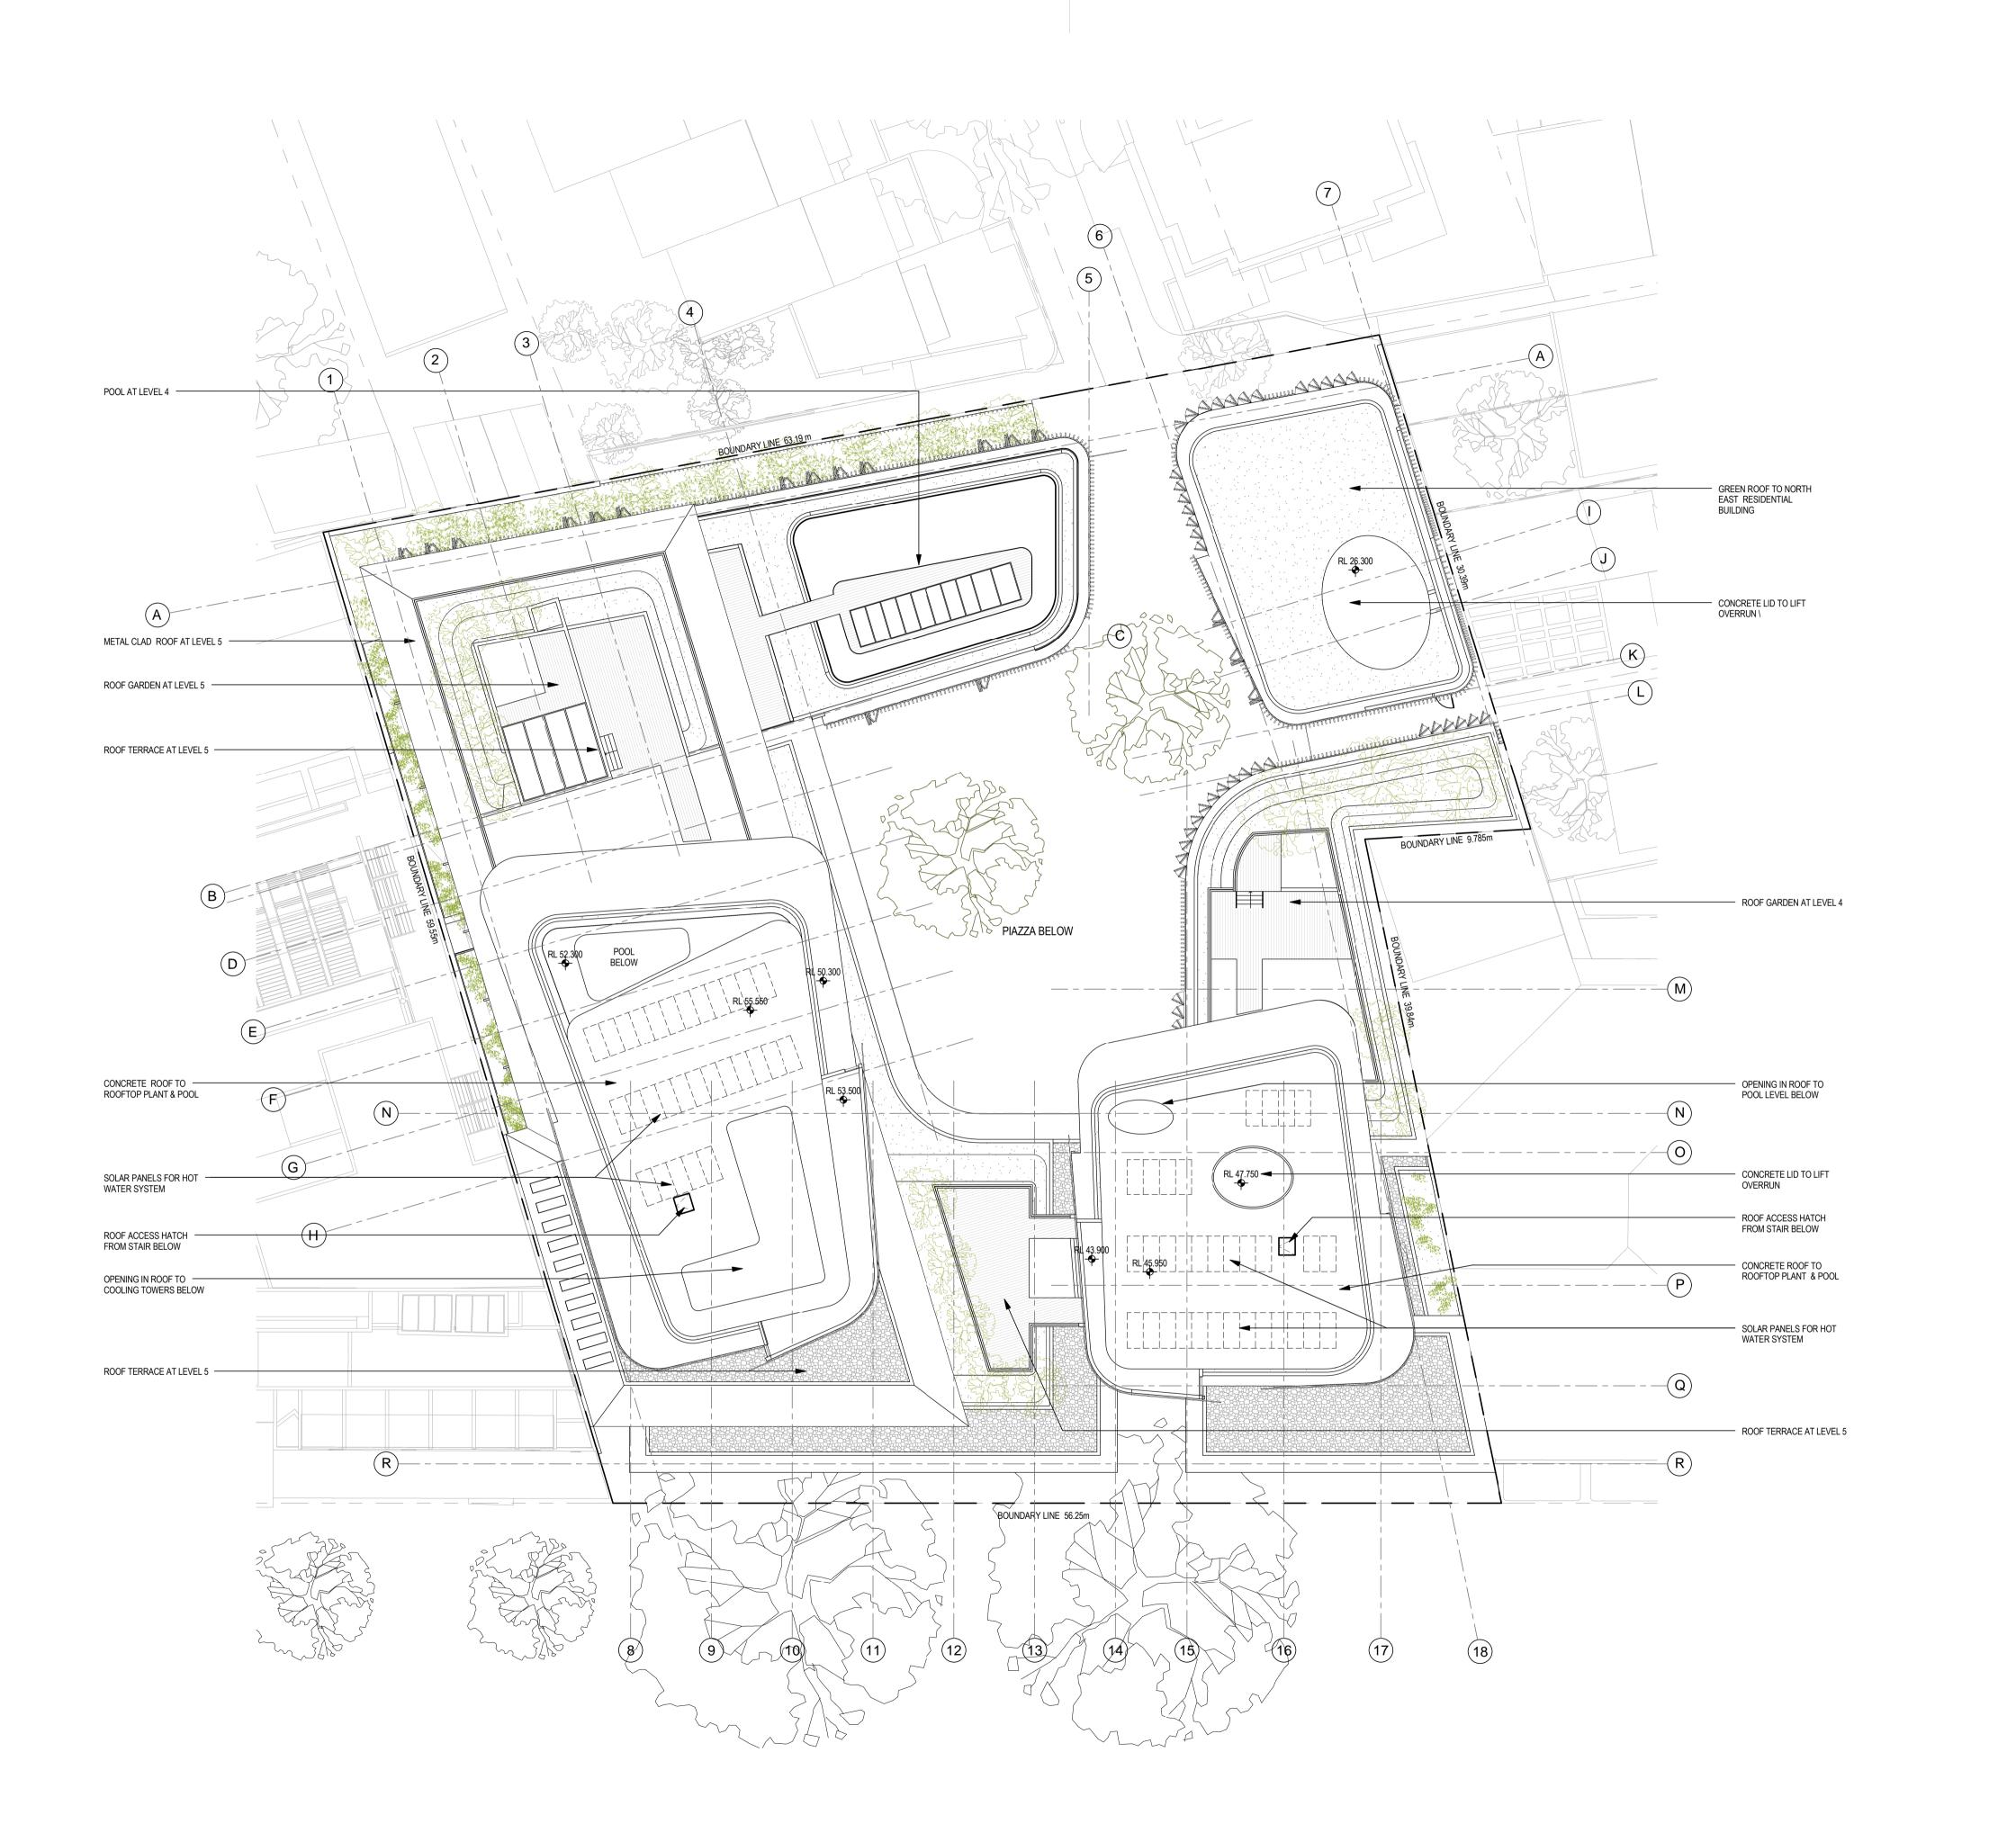

LEGEND:

HOTEL

RESIDENTIAL

RETAIL

33 CROSS STREET, DOUBLE BAY

drawing **ROOF PLAN** 

scale at A1 As indicated DA02-13 drawn TF/DR checked CO project no 070068

20/08/2009 3:50:40 PM