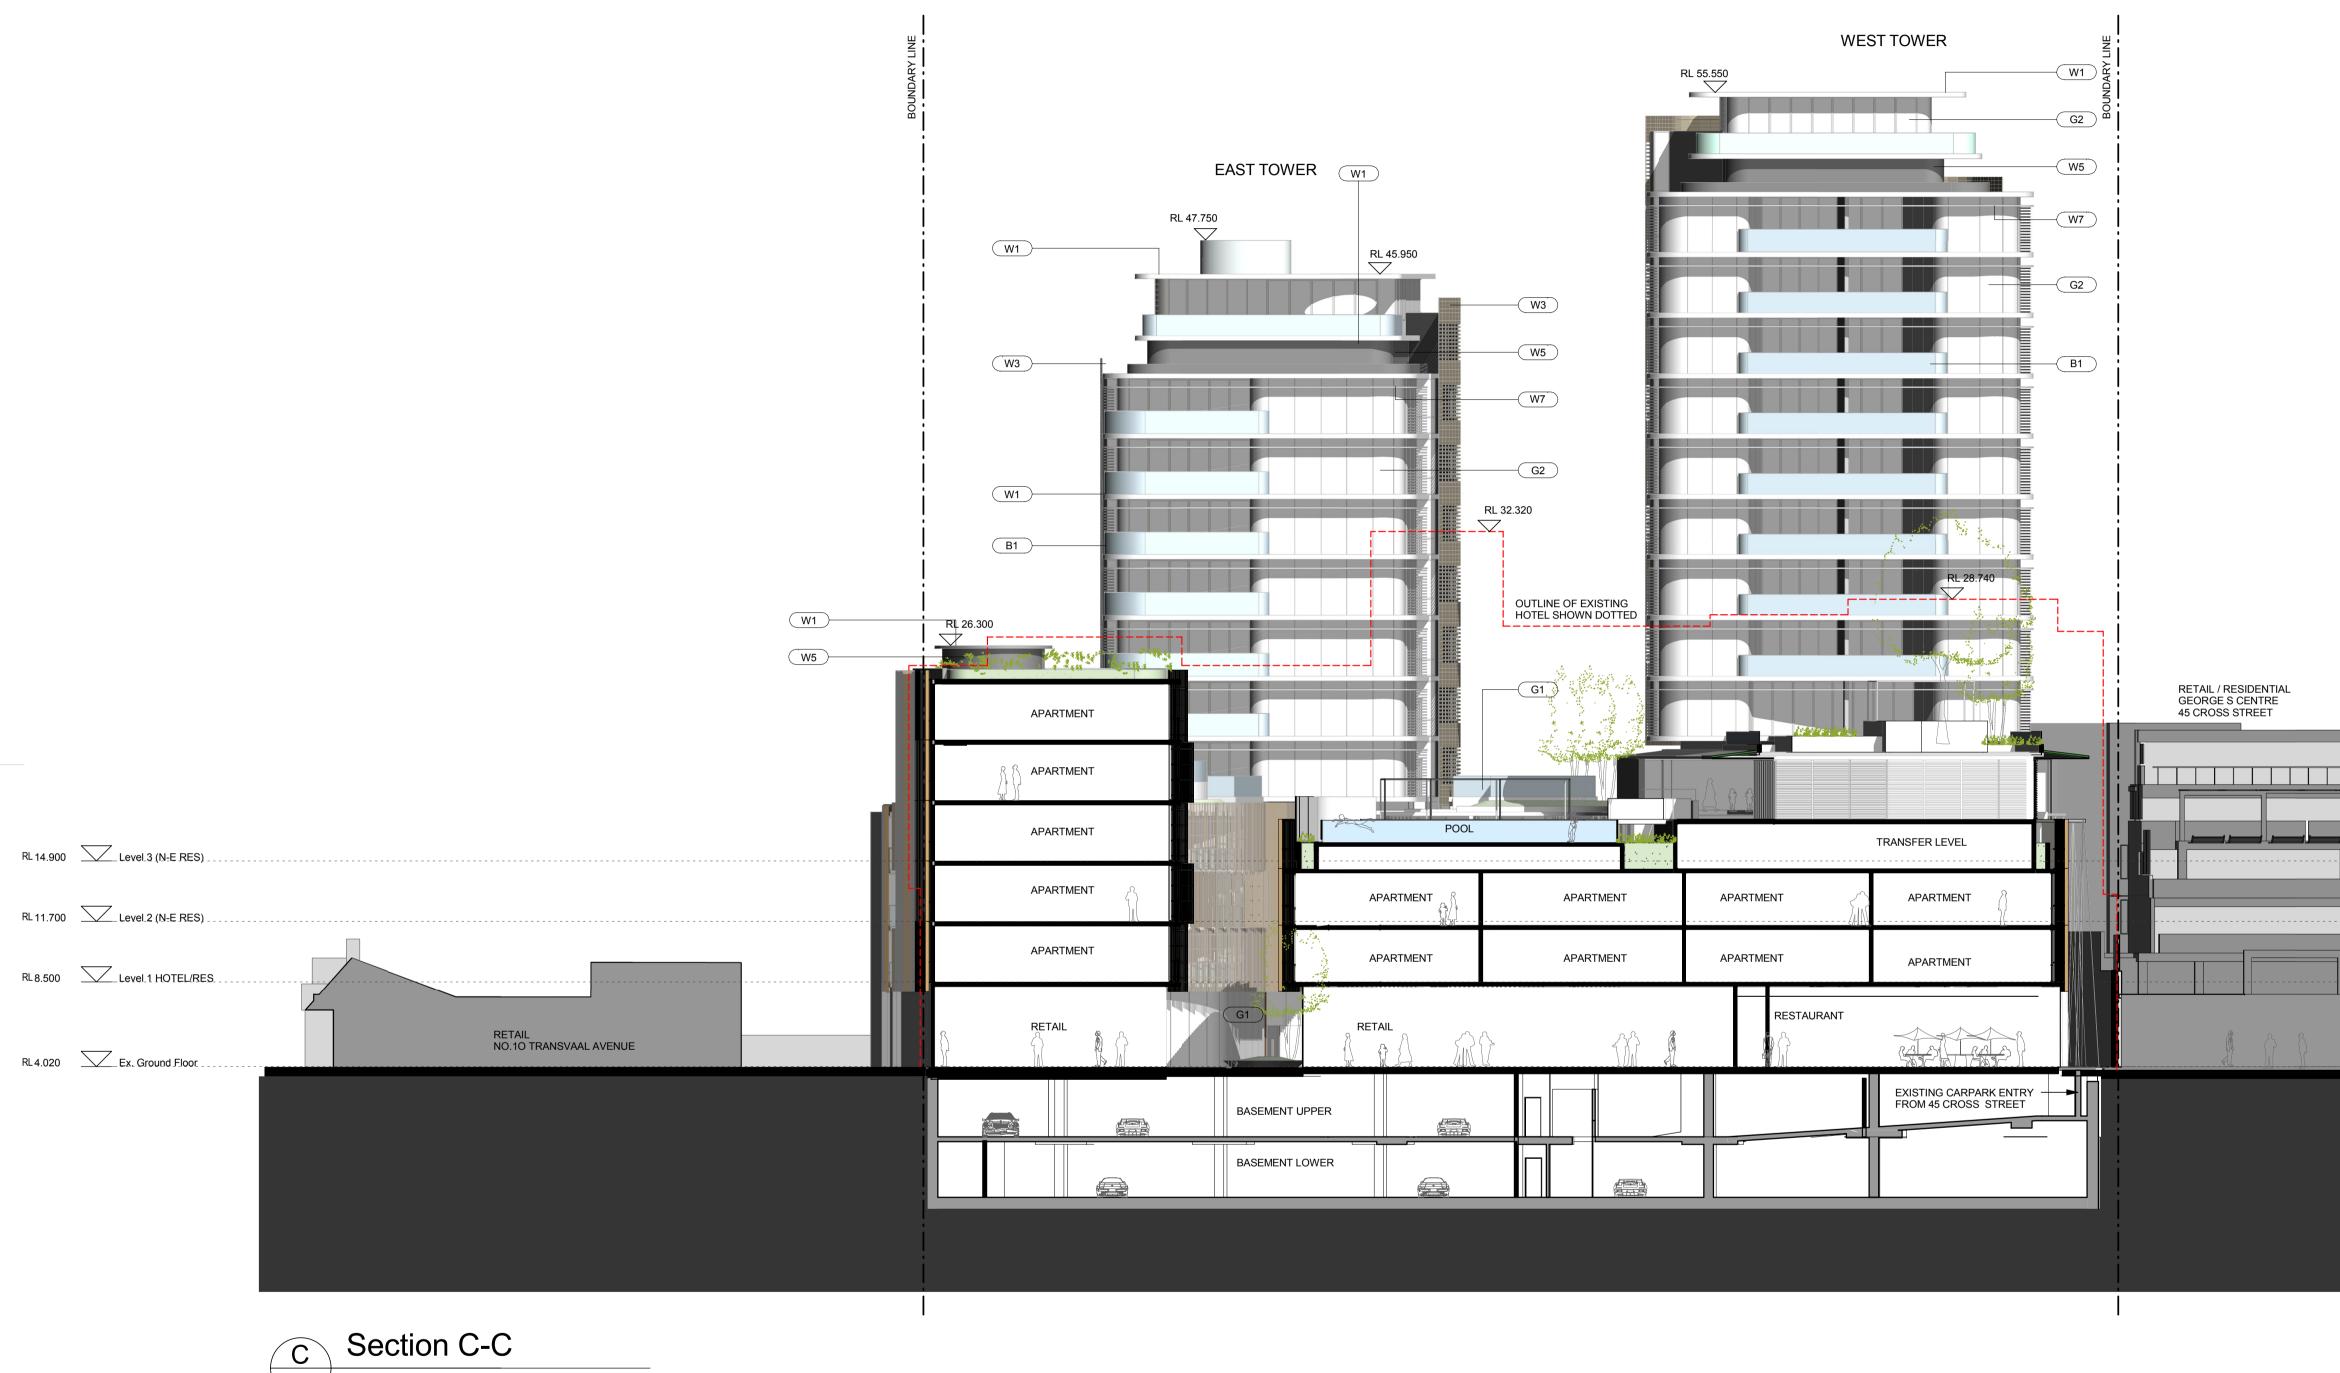

#### MATERIAL + FINISHES LEGEND

- W1 CONCRETE LAZUR FINISH
- W2 ALUMINIUM METAL CLADDING
- W3 MODULAR TERRACOTTA FACADE SCREEN
- W4 ALUMINIUM LOUVRE SYSTEM
- W5 ZINC CLADDING
- W6 STONE CLADDING
- W7 ALUMINIUM LIGHT SHELF
- W8 VERTICAL TERRACOTTA BLADE SCREEN
- W9 OPERABLE TIMBER BATTEN SCREEN SYSTEM
- G1 FRAMELESS GLAZING
- G2 ALUMINIUM FRAMED GLAZING SUITE
- G3 ALUMINIUM FRAMED GLAZING SUITE WITH EXTERNAL RETRACTABLE BLIND SYSTEM
- B1 FRAMELESS GLASS BALUSTRADE

### <u>KEY PLAN</u>

## SECTION C-C

| scale at A1 | 1:200 @ A1  | drawing no. |         |
|-------------|-------------|-------------|---------|
| drawn       | AD/TF/II/DR |             | DA03-13 |
| checked     | CO          | issue       |         |
| project no  | 070068      |             | F       |