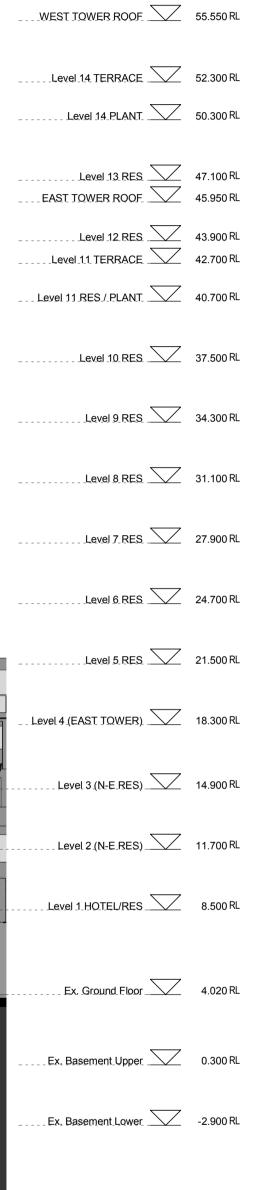

## SECTION C-C

| scale at A1 | 1:200 @ A1  | drawing no. |         |
|-------------|-------------|-------------|---------|
| drawn       | AD/TF/II/DR |             | DA03-13 |
| checked     | CO          | issue       |         |
| project no  | 070068      |             | F       |