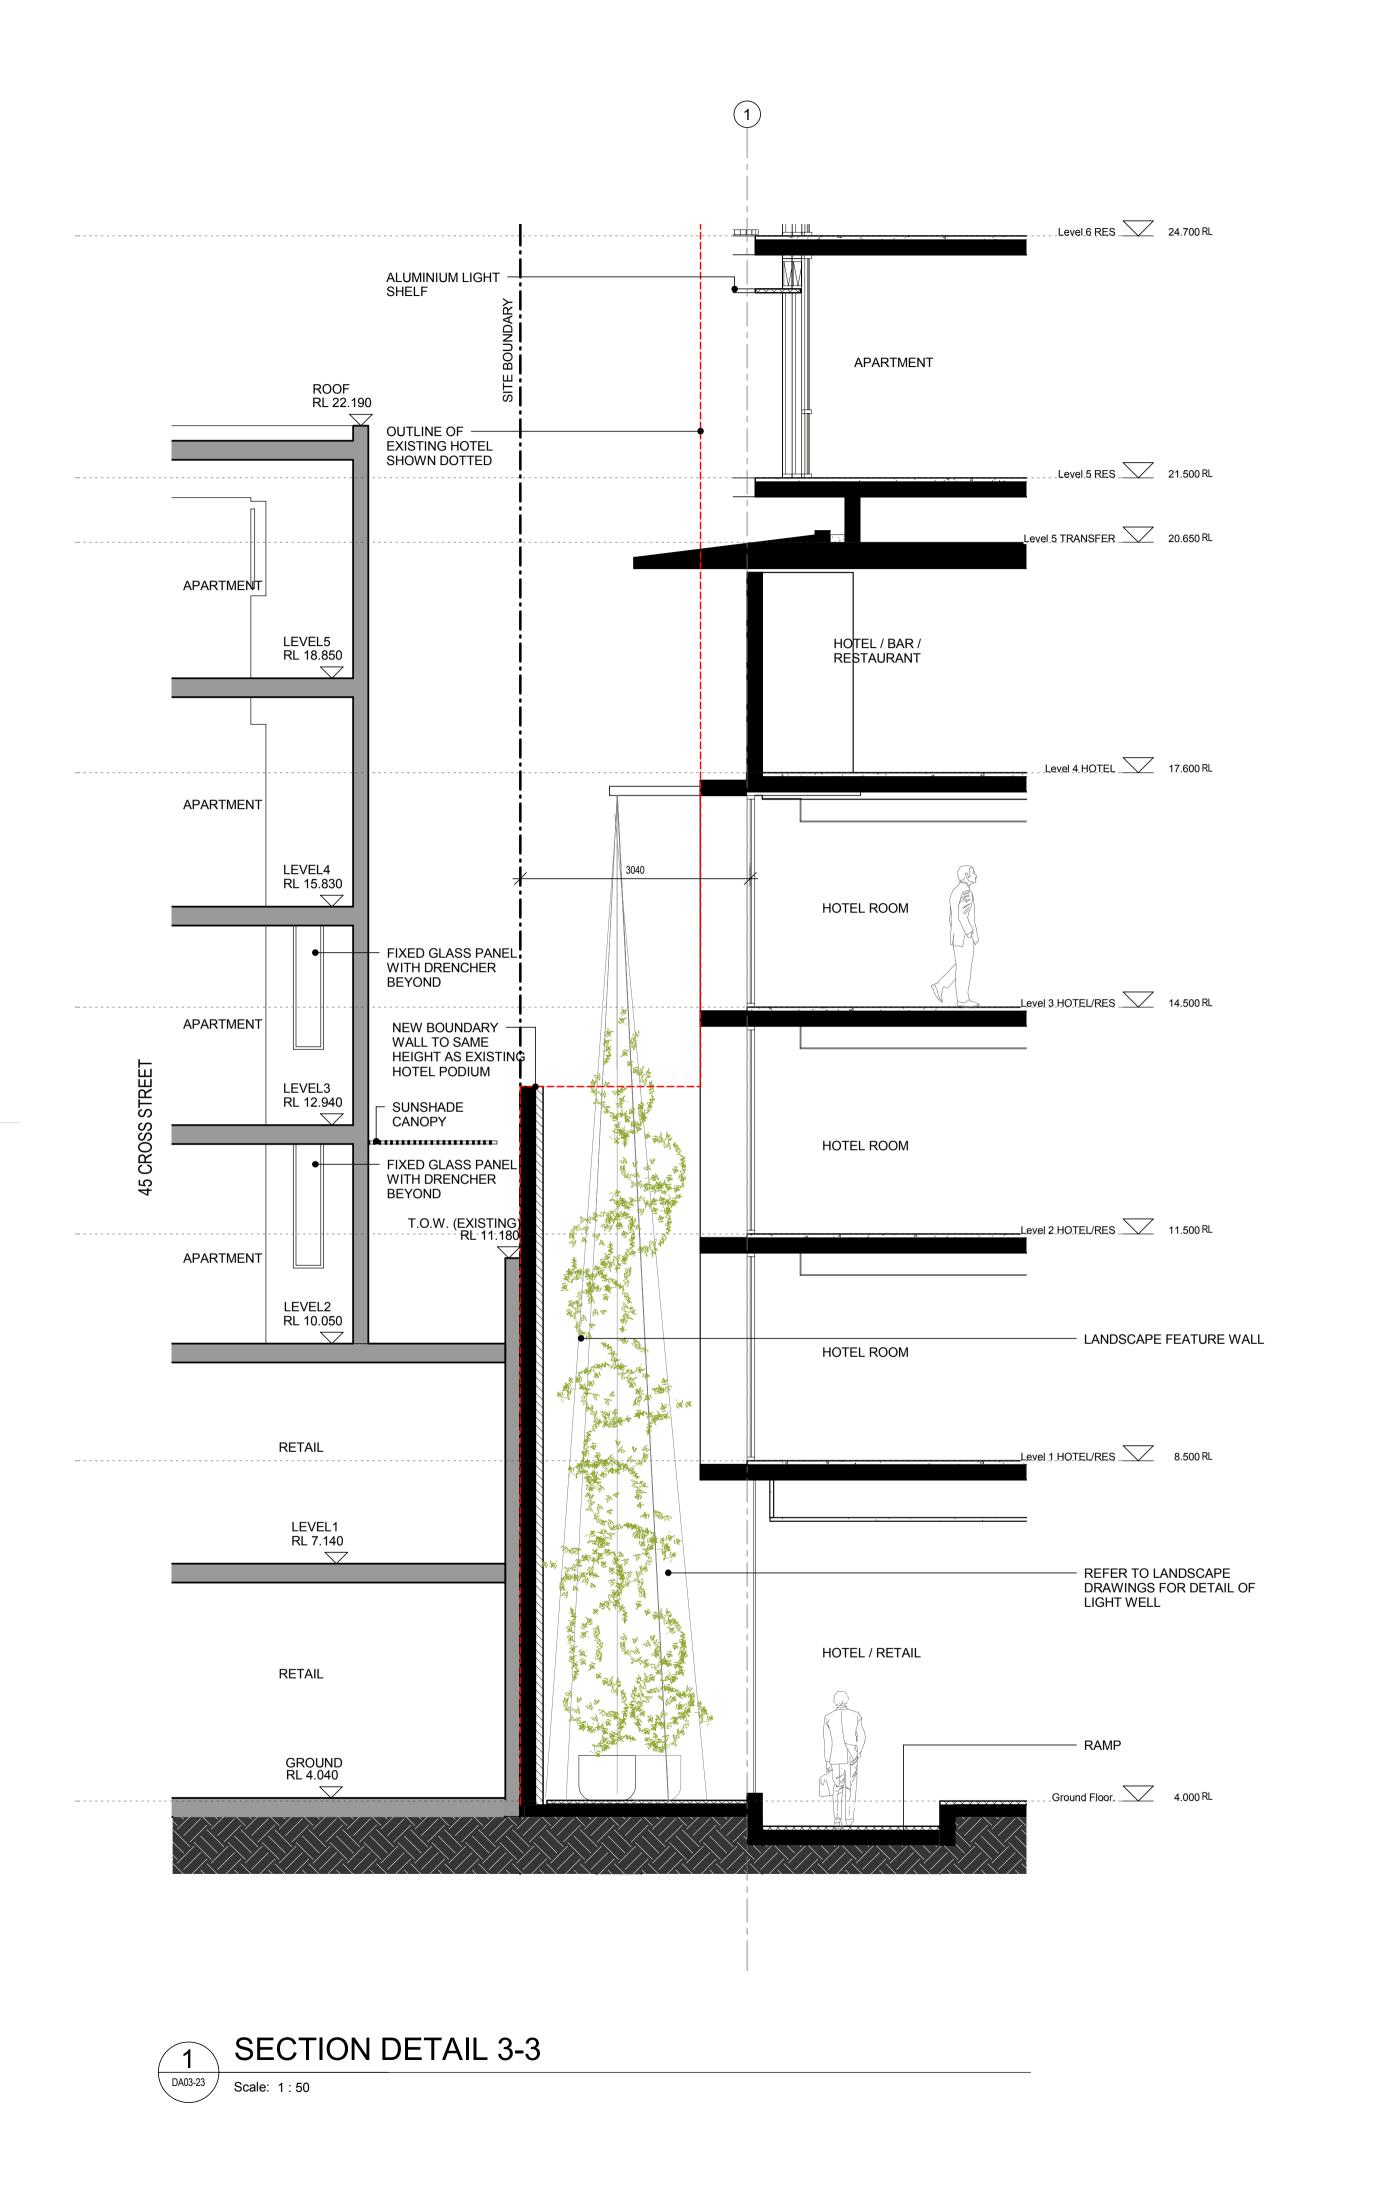

2 ELEVATION DETAIL 3-3
Scale: 1:50

\*\*Sydney 2008

Architectus Sydney Pty Ltd is the owner of the copyright subsisting in these drawings, plans, designs and specifications. They must not be used, reproduced or copied, in whole or in part, nor may the information, ideas and concepts therein contained (which are confidential to Architectus Sydney Pty Ltd) be disclosed to any person without the prior written consent of that company

## MATERIAL + FINISHES LEGEND

W1 CONCRETE - LAZUR FINISH

W5

G3

W1

G2

─ W1 )

- G1

W2 ALUMINIUM METAL CLADDING

W3 MODULAR TERRACOTTA FACADE SCREEN

W4 ALUMINIUM LOUVRE SYSTEM

W5 ZINC CLADDING

W6 STONE CLADDING

W7 ALUMINIUM LIGHT SHELF

W8 VERTICAL TERRACOTTA BLADE SCREEN

W9 OPERABLE TIMBER BATTEN SCREEN SYSTEM

G1 FRAMELESS GLAZING

G2 ALUMINIUM FRAMED GLAZING SUITE

G3 ALUMINIUM FRAMED GLAZING SUITE WITH EXTERNAL RETRACTABLE BLIND SYSTEM

B1 FRAMELESS GLASS BALUSTRADE

33 CROSS STREET, DOUBLE BAY

drawing

**DETAIL SECTION 3-3** 

| scale at A1 | 1:50 @ A1 | drawing no. |         |
|-------------|-----------|-------------|---------|
| drawn       | II/AD     |             | DA03-23 |
| checked     | СО        | issue       |         |
| project no  | 070068    |             | В       |