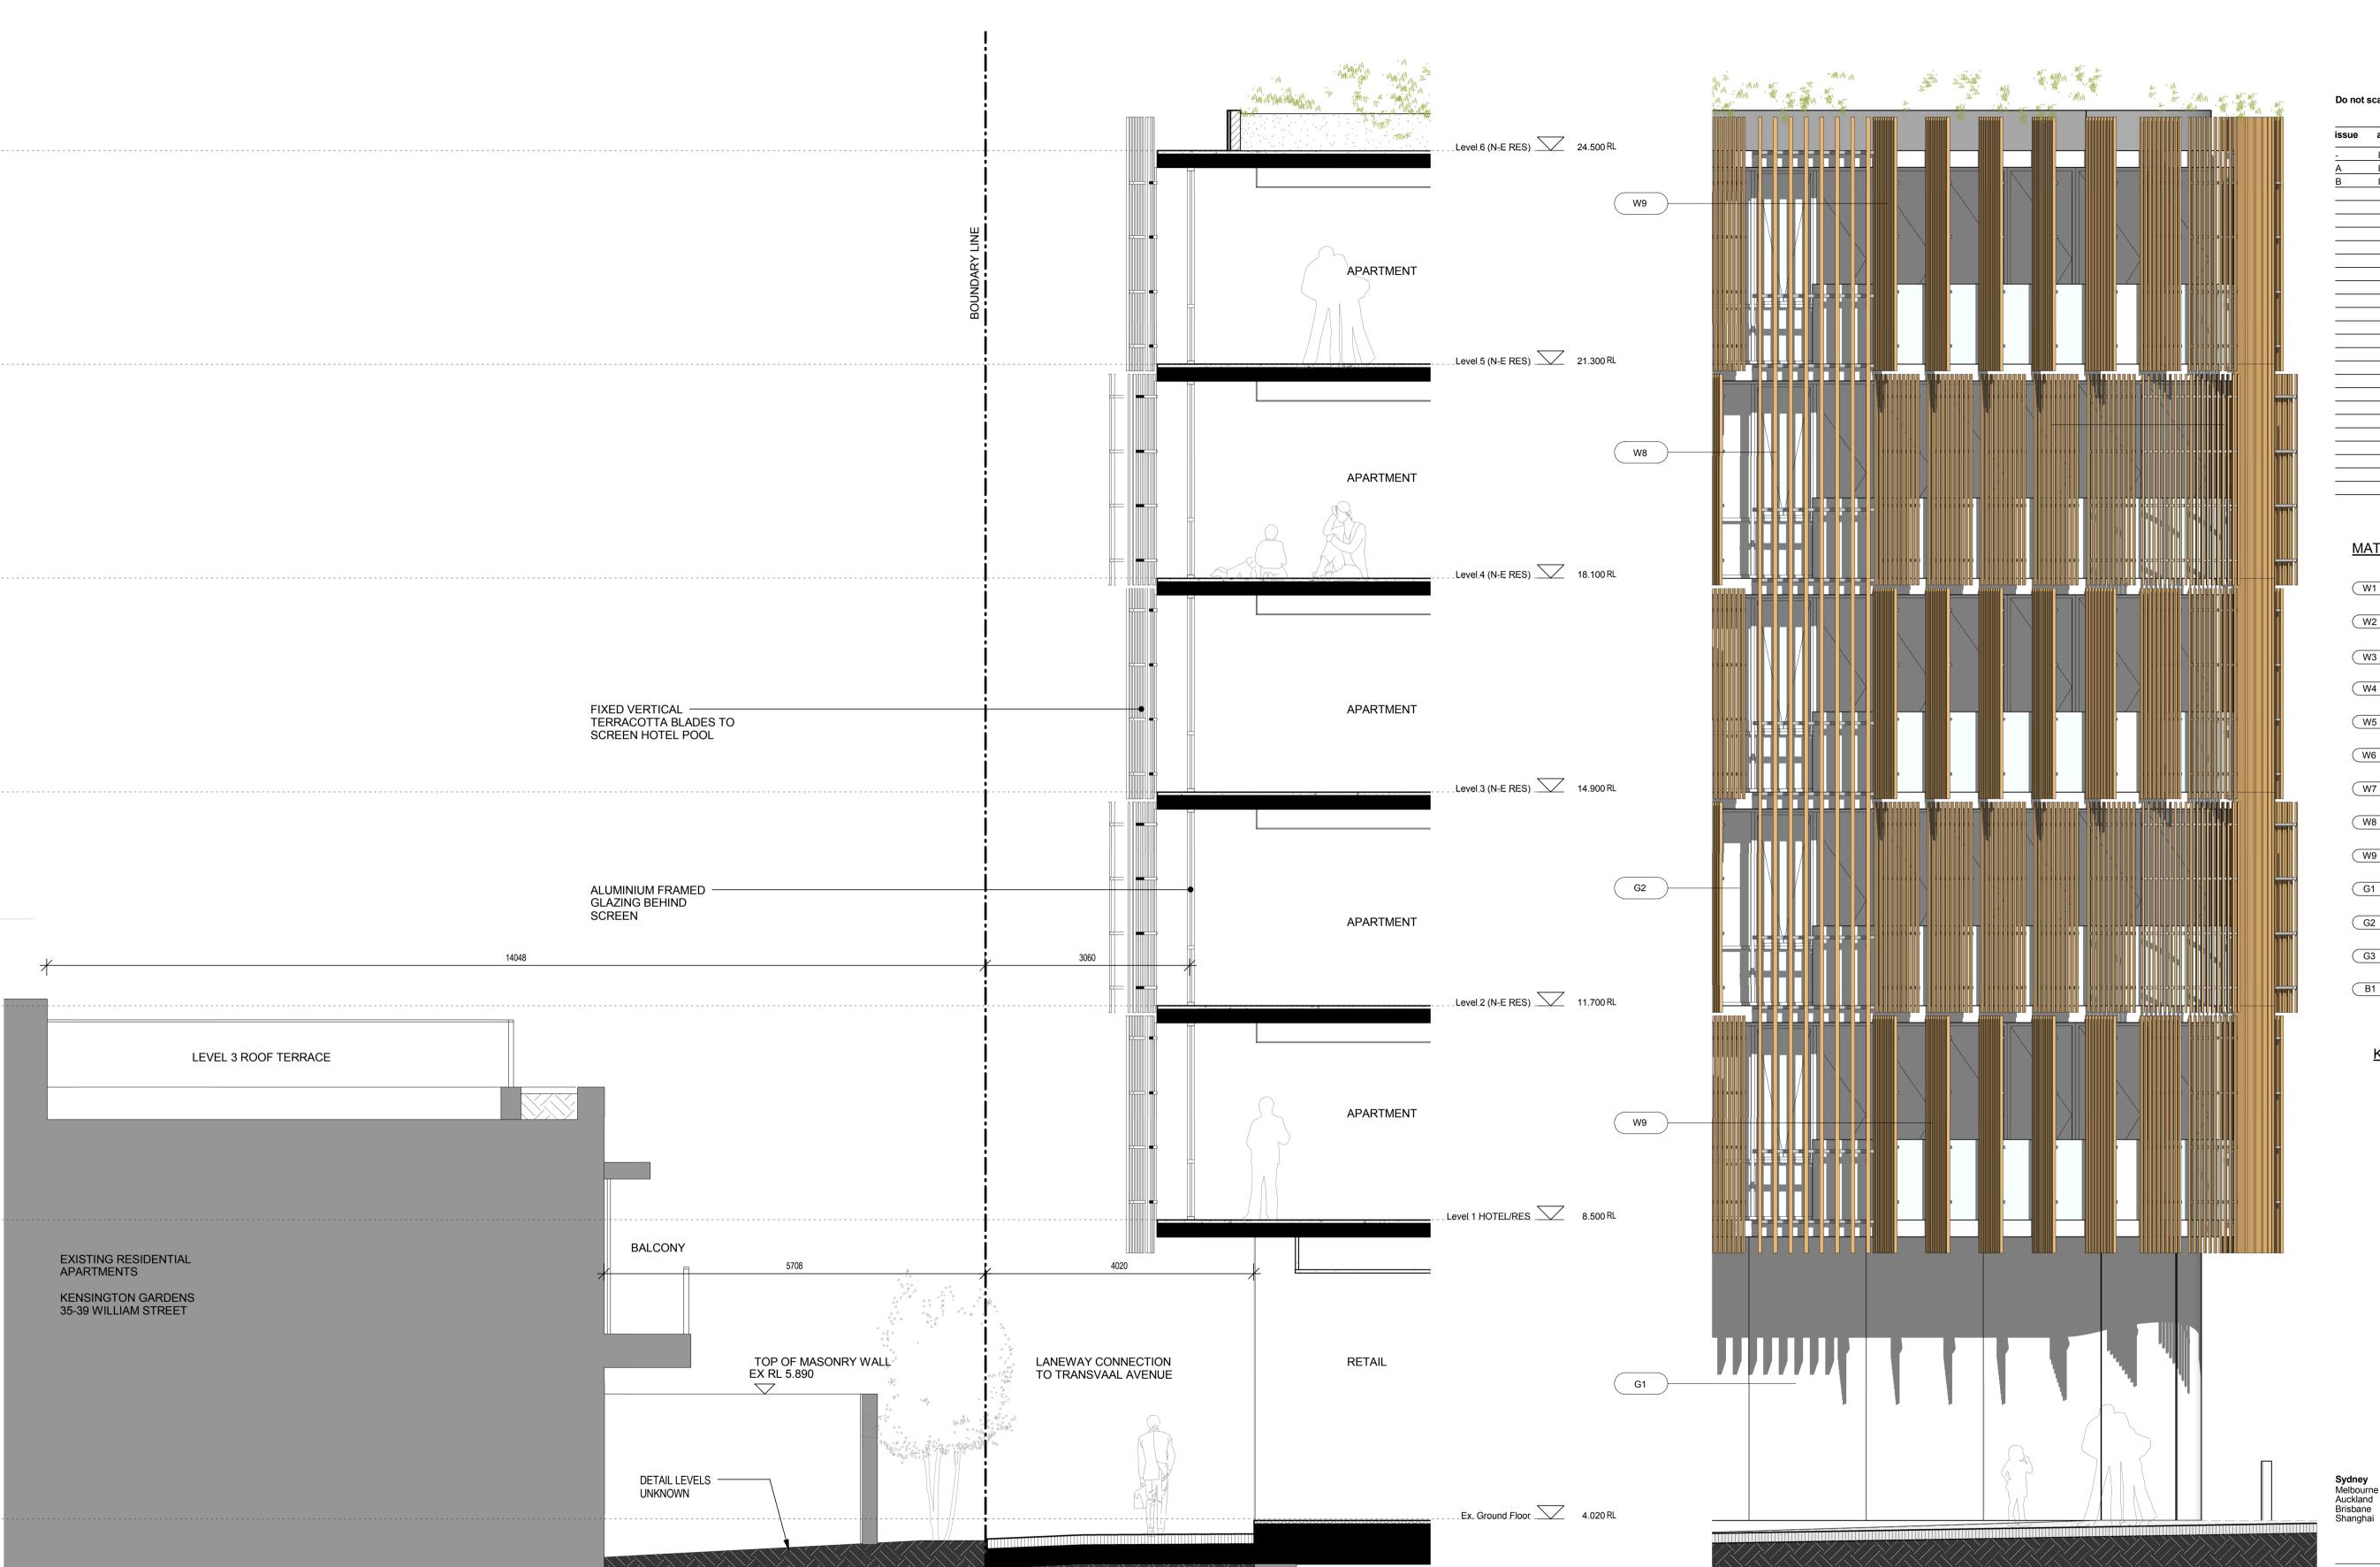

BASEMENT

**ELEVATION DETAIL 7-7** Scale: 1:50

Architectus Sydney Pty Ltd is the owner of the copyright subsisting in these drawings, plans, designs and specifications. They must not be used, reproduced or copied, in whole or in part, nor may the information, ideas and concepts therein contained (which are confidential to Architectus Sydney Pty Ltd) be disclosed to any person without the prior written consent of that company that company.

## MATERIAL + FINISHES LEGEND

- W1 CONCRETE LAZUR FINISH
- W2 ALUMINIUM METAL CLADDING
- W3 MODULAR TERRACOTTA FACADE SCREEN
- W4 ALUMINIUM LOUVRE SYSTEM
- W5 ZINC CLADDING
- W6 STONE CLADDING
- W7 ALUMINIUM LIGHT SHELF
- W8 VERTICAL TERRACOTTA BLADE SCREEN
- W9 OPERABLE TIMBER BATTEN SCREEN SYSTEM
- G1 FRAMELESS GLAZING
- G2 ALUMINIUM FRAMED GLAZING SUITE
- G3 ALUMINIUM FRAMED GLAZING SUITE WITH EXTERNAL RETRACTABLE BLIND SYSTEM
- B1 FRAMELESS GLASS BALUSTRADE

## SECTION DETAIL 7-7 Scale: 1:50