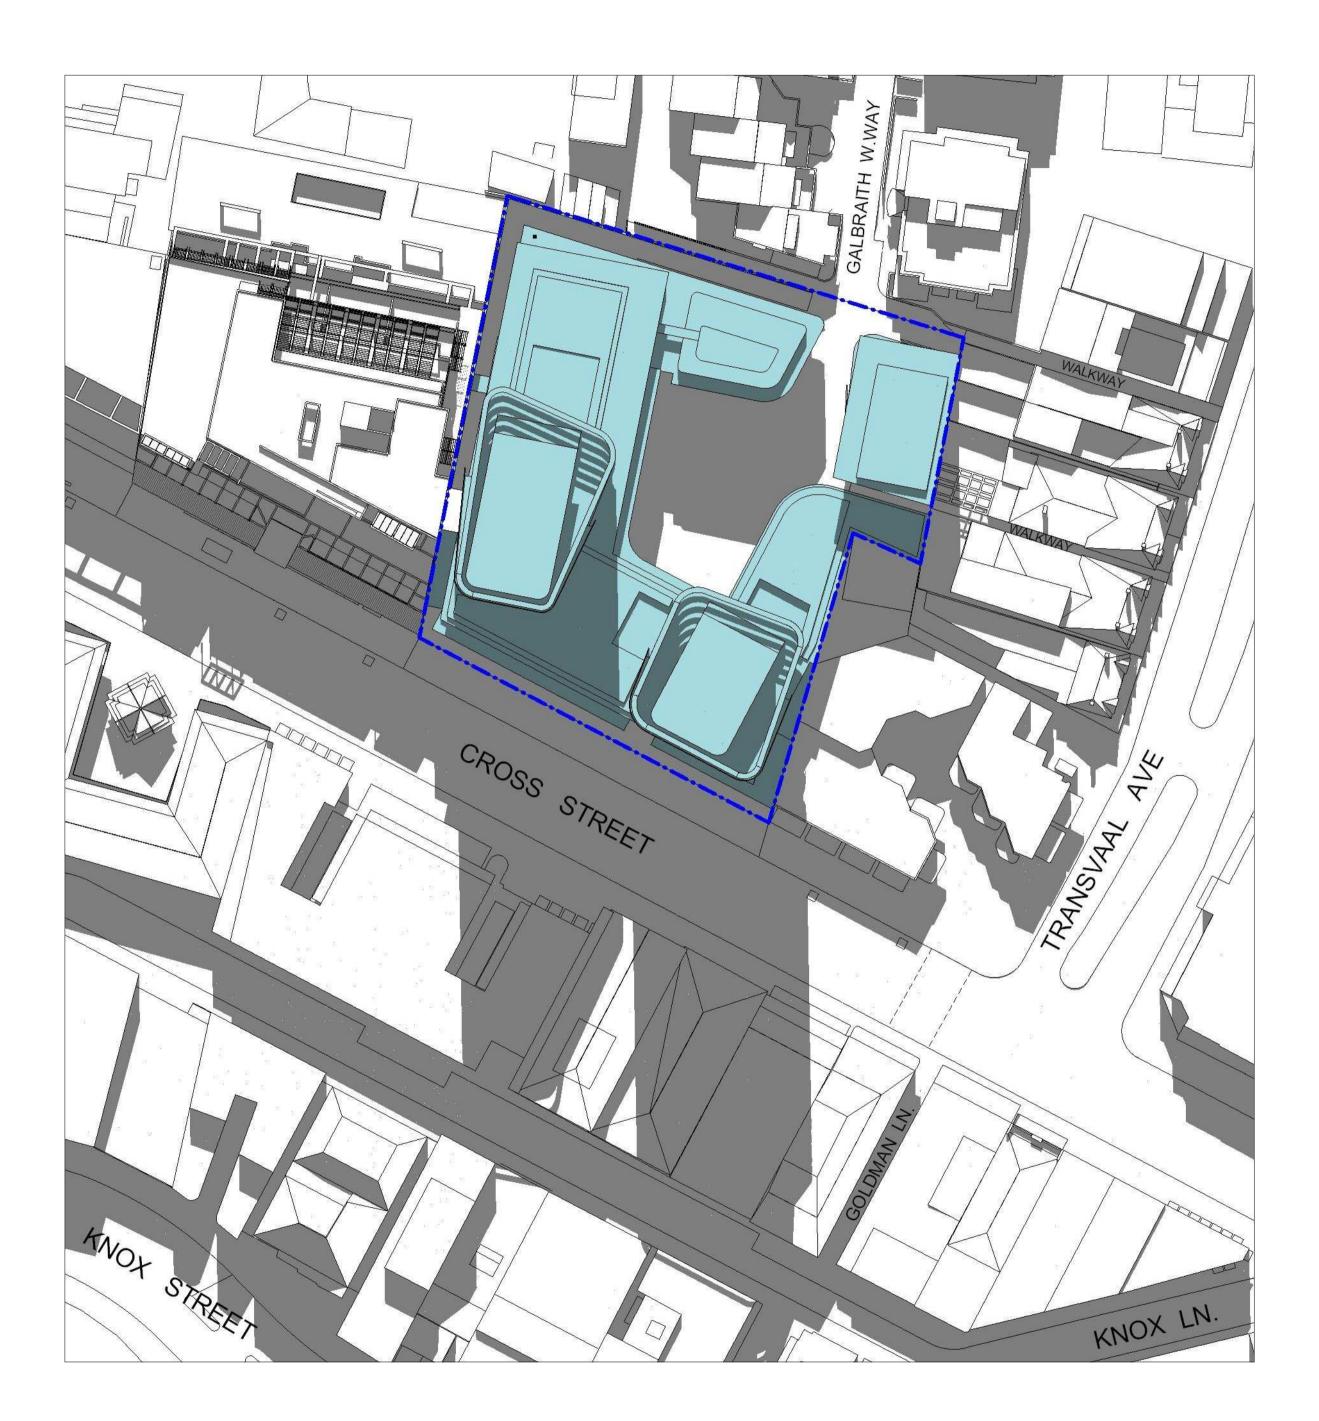

## IMMEDIATE IMPACT - 21st JUNE 1pm EA SCHEME

• architectus Sydney 2008 Architectus Sydney Pty Ltd is the owner of the copyright subsisting in these drawings, plans, designs and specifications. They must not be used, reproduced or copied, in whole or in part, nor may the information, ideas and concepts therein contained (which are confidential to Architectus Sydney Pty Ltd) be disclosed to any person without the prior written consent of that company.

## project 33 CROSS STREET, DOUBLE BAY

## drawing - SHADOWS - IMMEDIATE IMPACT 21ST JUNE 1pm

| scale at A1 | 1 : 500 | drawing no. |           |
|-------------|---------|-------------|-----------|
| drawn       | TF      |             | DA14-43-1 |
| checked     | СО      | issue       |           |
| project no  | 070068  |             | -         |