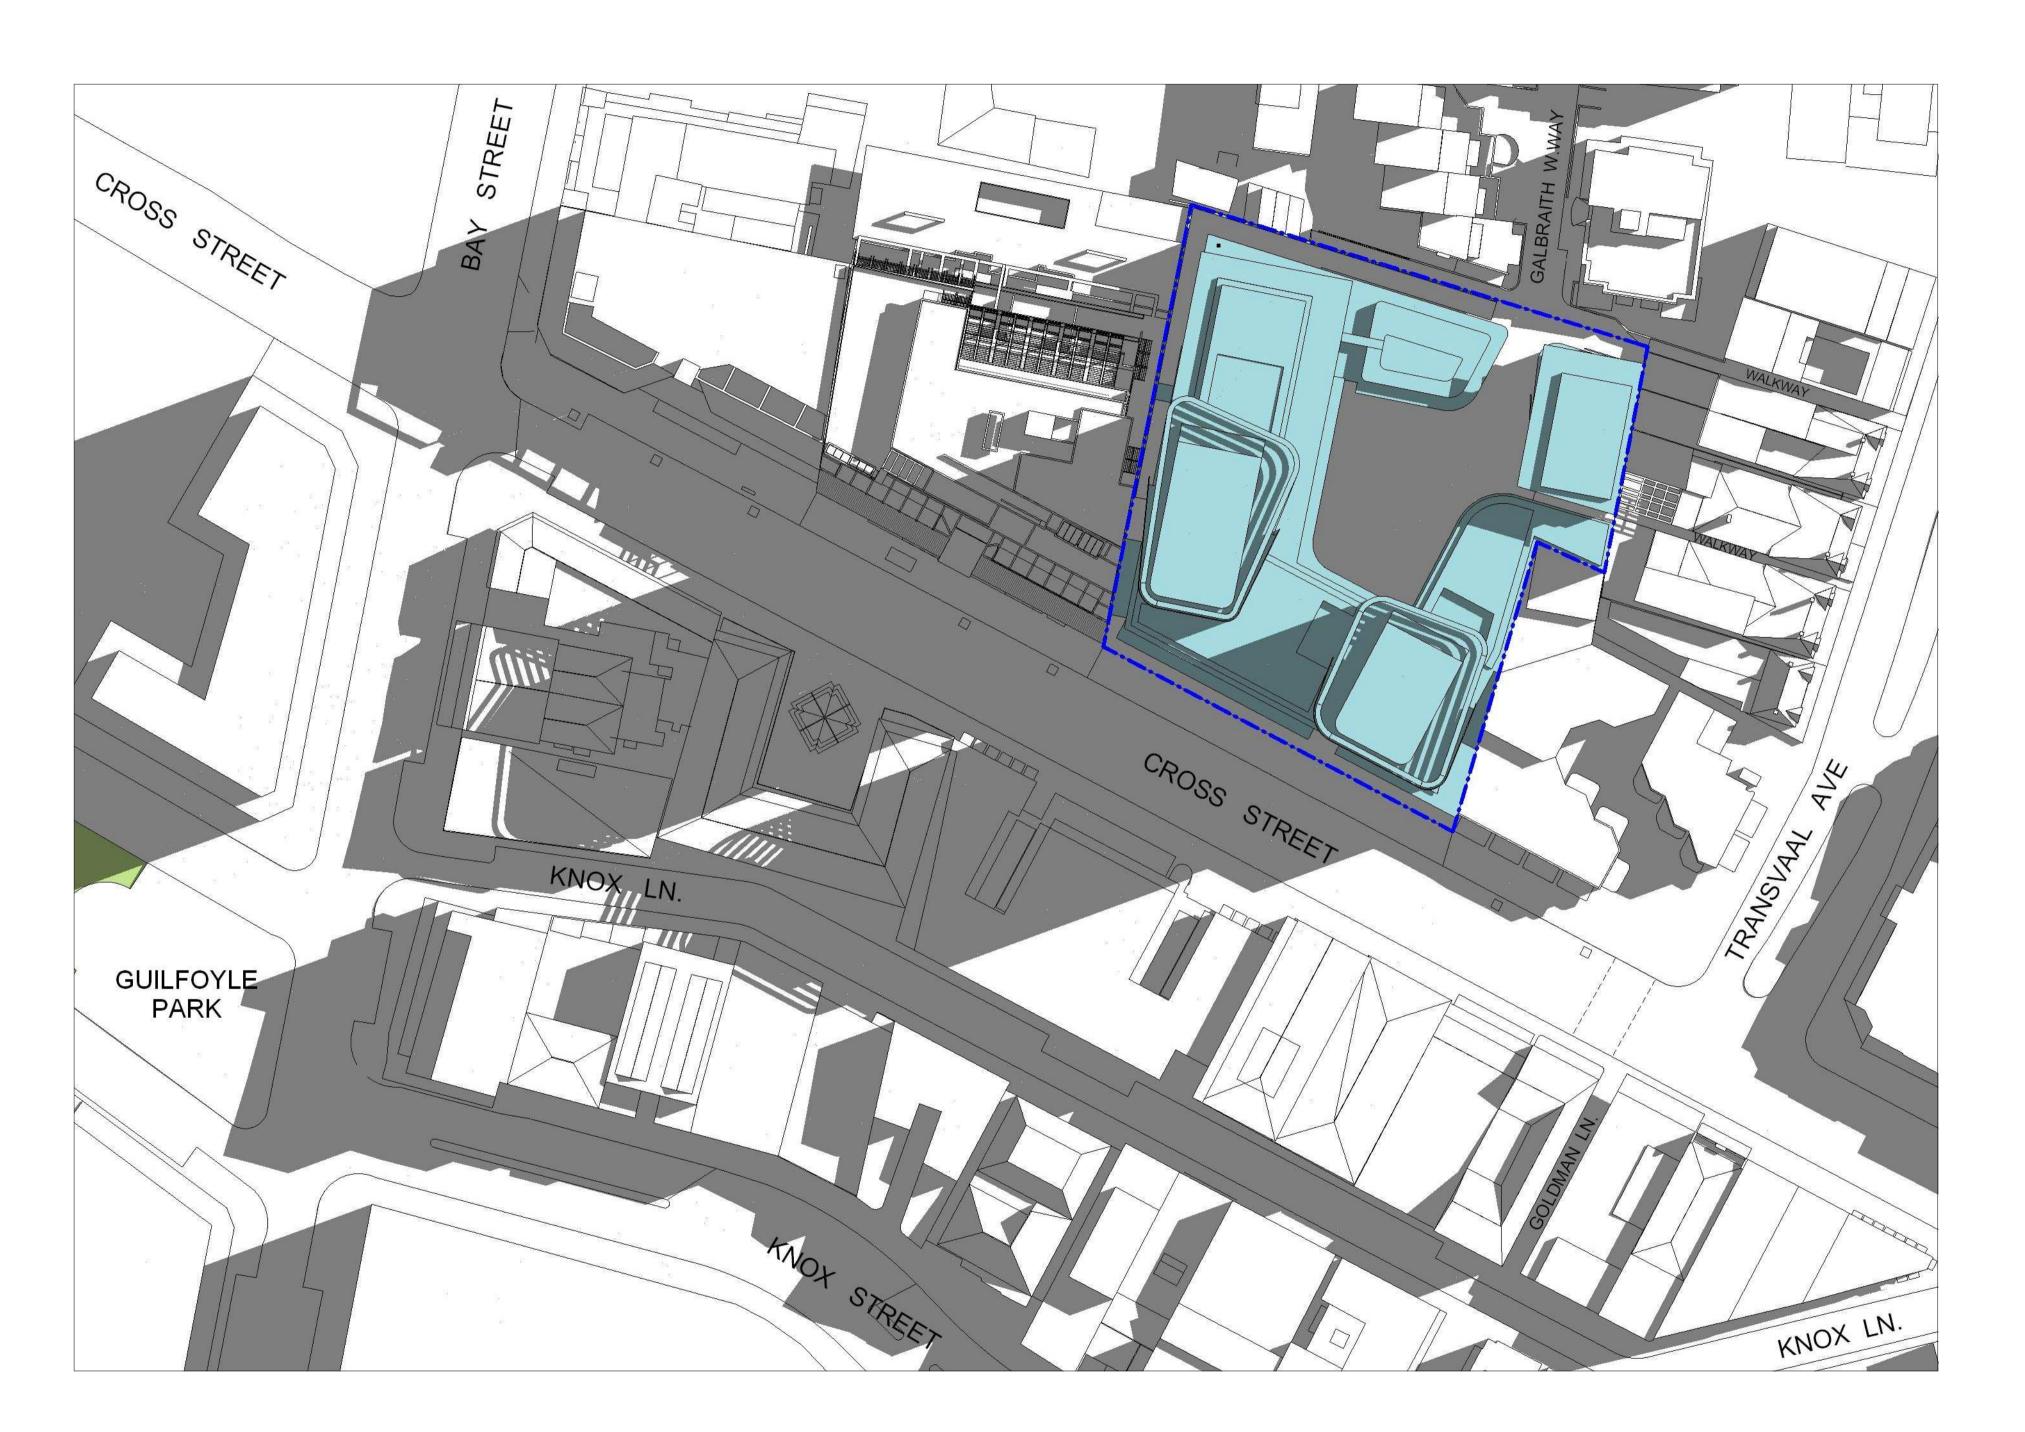

## architectus™

Level 3 341 George Street Sydney NSW 2000 **T (61 2) 8252 8400** F (61 2) 8252 8600 sydney@architectus.com.au

7.5.7.7.000 100 1.1

33 CROSS STREET, DOUBLE BAY

SHADOWS - IMMEDIATE IMPACT -21ST SEPTEMBER 9am

 scale at A1
 1 : 500
 drawing no.

 drawn
 TF
 DA14-51-1

 checked
 CO
 issue

 project no
 070068

19/08/2009 9:47:16 PM