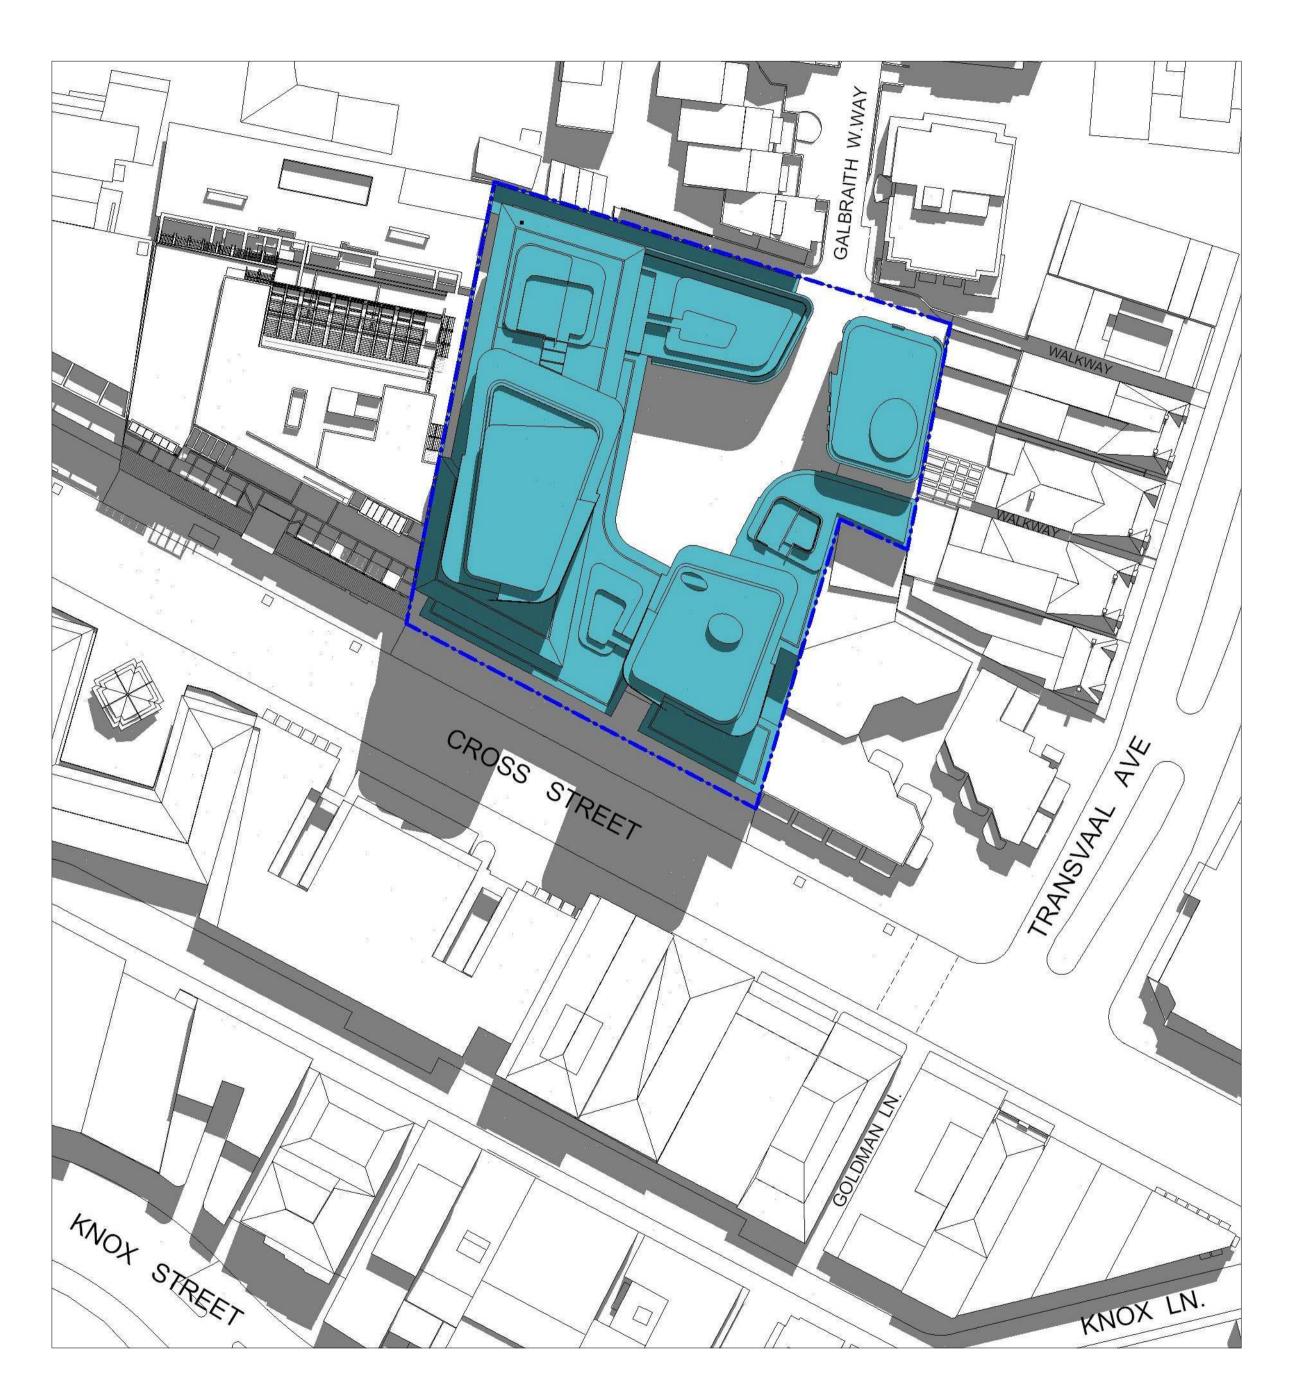

## IMMEDIATE IMPACT - 21st SEPTEMBER 12pm EXISTING

IMMEDIATE IMPACT - 21st SEPTEMBER 12pm PPR SCHEME

## 33 CROSS STREET, DOUBLE BAY

## drawing SHADOWS - IMMEDIATE IMPACT -21ST SEPTEMBER 12pm

| scale at A1 | 1 : 500 | drawing no. |         |
|-------------|---------|-------------|---------|
| drawn       | TF      |             | DA14-52 |
| checked     | СО      | issue       |         |
| project no  | 070068  |             | -       |