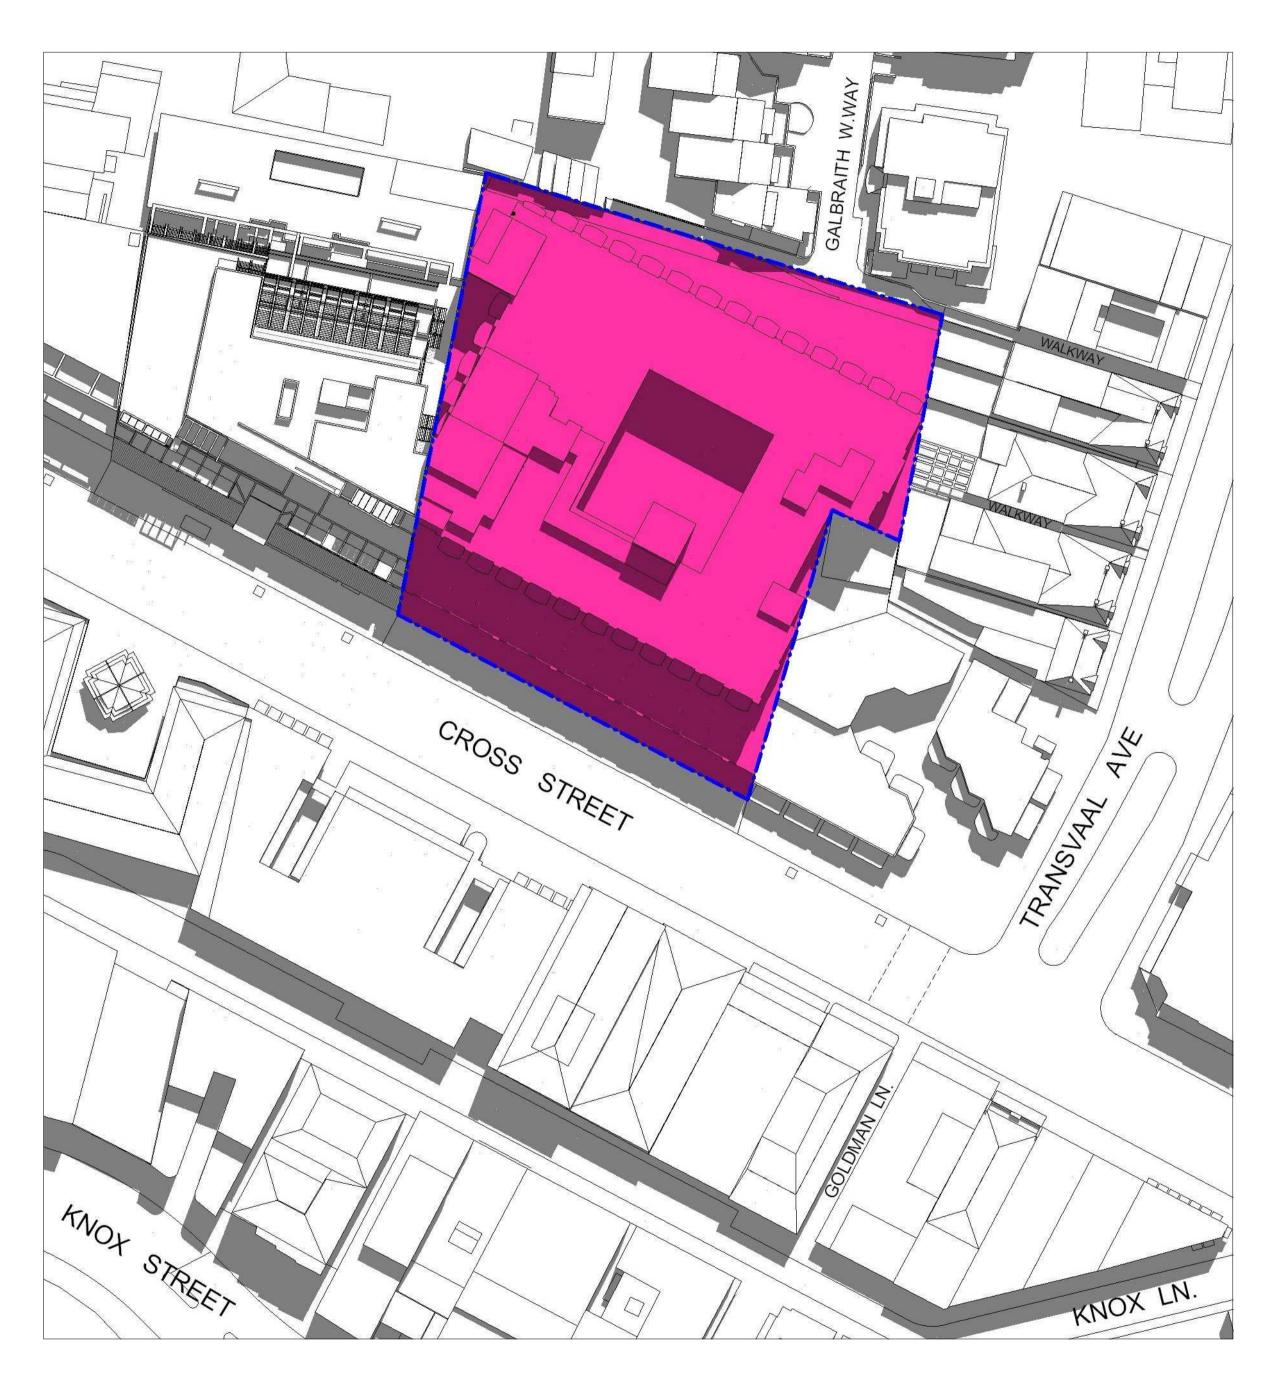

## IMMEDIATE IMPACT - 21st SEPTEMBER 12pm EXISTING

IMMEDIATE IMPACT - 21st SEPTEMBER 12pm PPR SCHEME

## 33 CROSS STREET, DOUBLE BAY

## drawing SHADOWS - IMMEDIATE IMPACT -21ST SEPTEMBER 12pm

| scale at A1 | 1 : 500 | drawing no. |         |
|-------------|---------|-------------|---------|
| drawn       | TF      |             | DA14-52 |
| checked     | СО      | issue       |         |
| project no  | 070068  |             | -       |