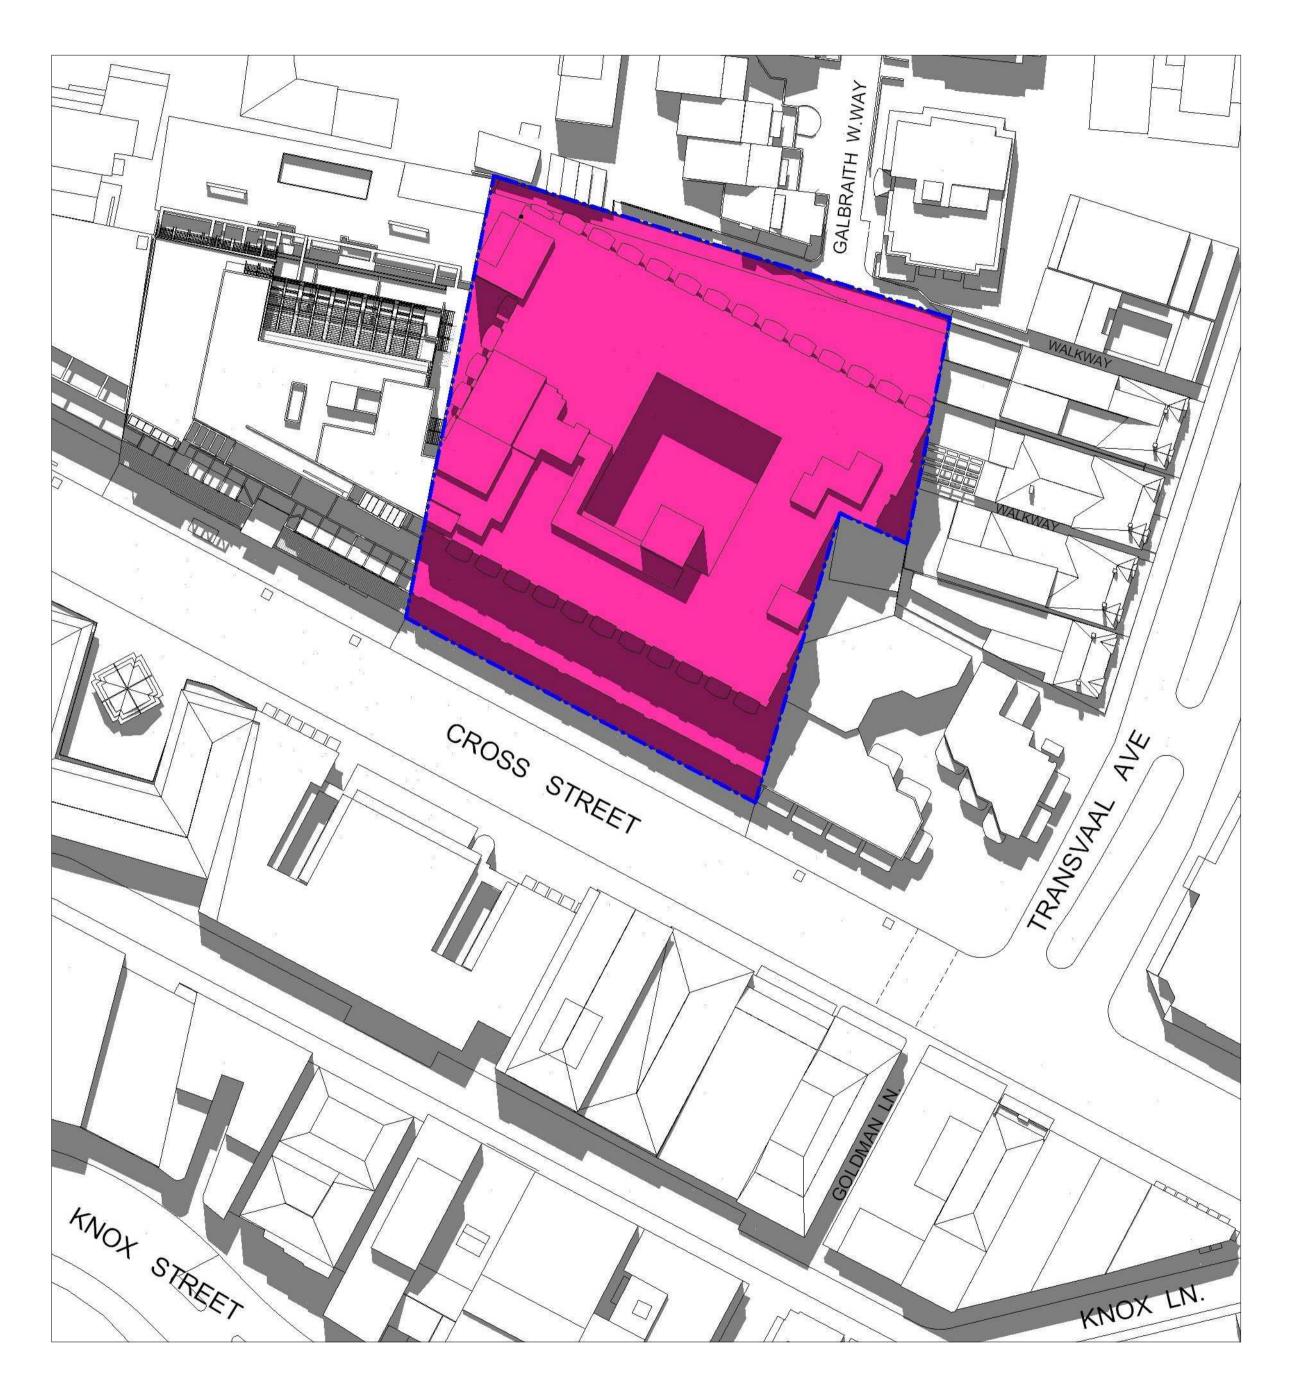

## IMMEDIATE IMPACT - 21st SEPTEMBER 1pm EXISTING

IMMEDIATE IMPACT - 21st SEPTEMBER 1pm PPR SCHEME

## project 33 CROSS STREET, DOUBLE BAY

## drawing SHADOWS - IMMEDIATE IMPACT -21ST SEPTEMBER 1pm

| scale at A1 | 1 : 500 | drawing no. |         |
|-------------|---------|-------------|---------|
| drawn       | TF      |             | DA14-53 |
| checked     | СО      | issue       |         |
| project no  | 070068  |             | -       |