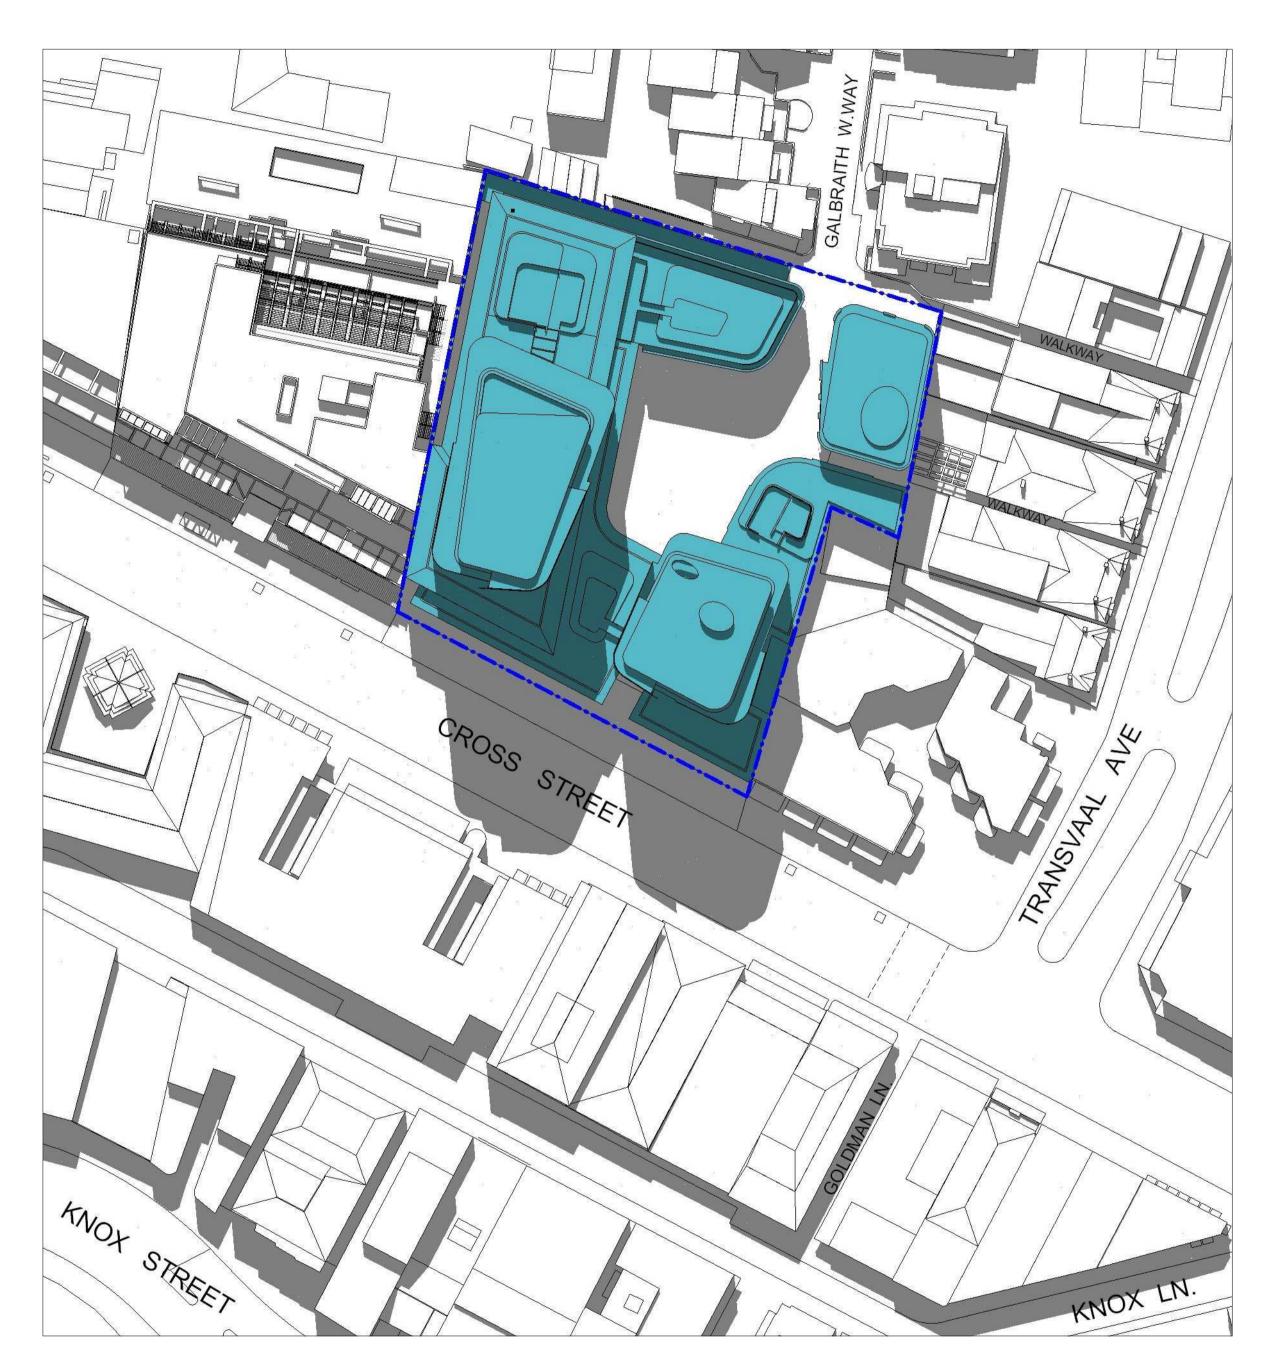

## IMMEDIATE IMPACT - 21st SEPTEMBER 1pm EXISTING

IMMEDIATE IMPACT - 21st SEPTEMBER 1pm PPR SCHEME

## project 33 CROSS STREET, DOUBLE BAY

## drawing SHADOWS - IMMEDIATE IMPACT -21ST SEPTEMBER 1pm

| scale at A1 | 1 : 500 | drawing no. |         |
|-------------|---------|-------------|---------|
| drawn       | TF      |             | DA14-53 |
| checked     | СО      | issue       |         |
| project no  | 070068  |             | -       |