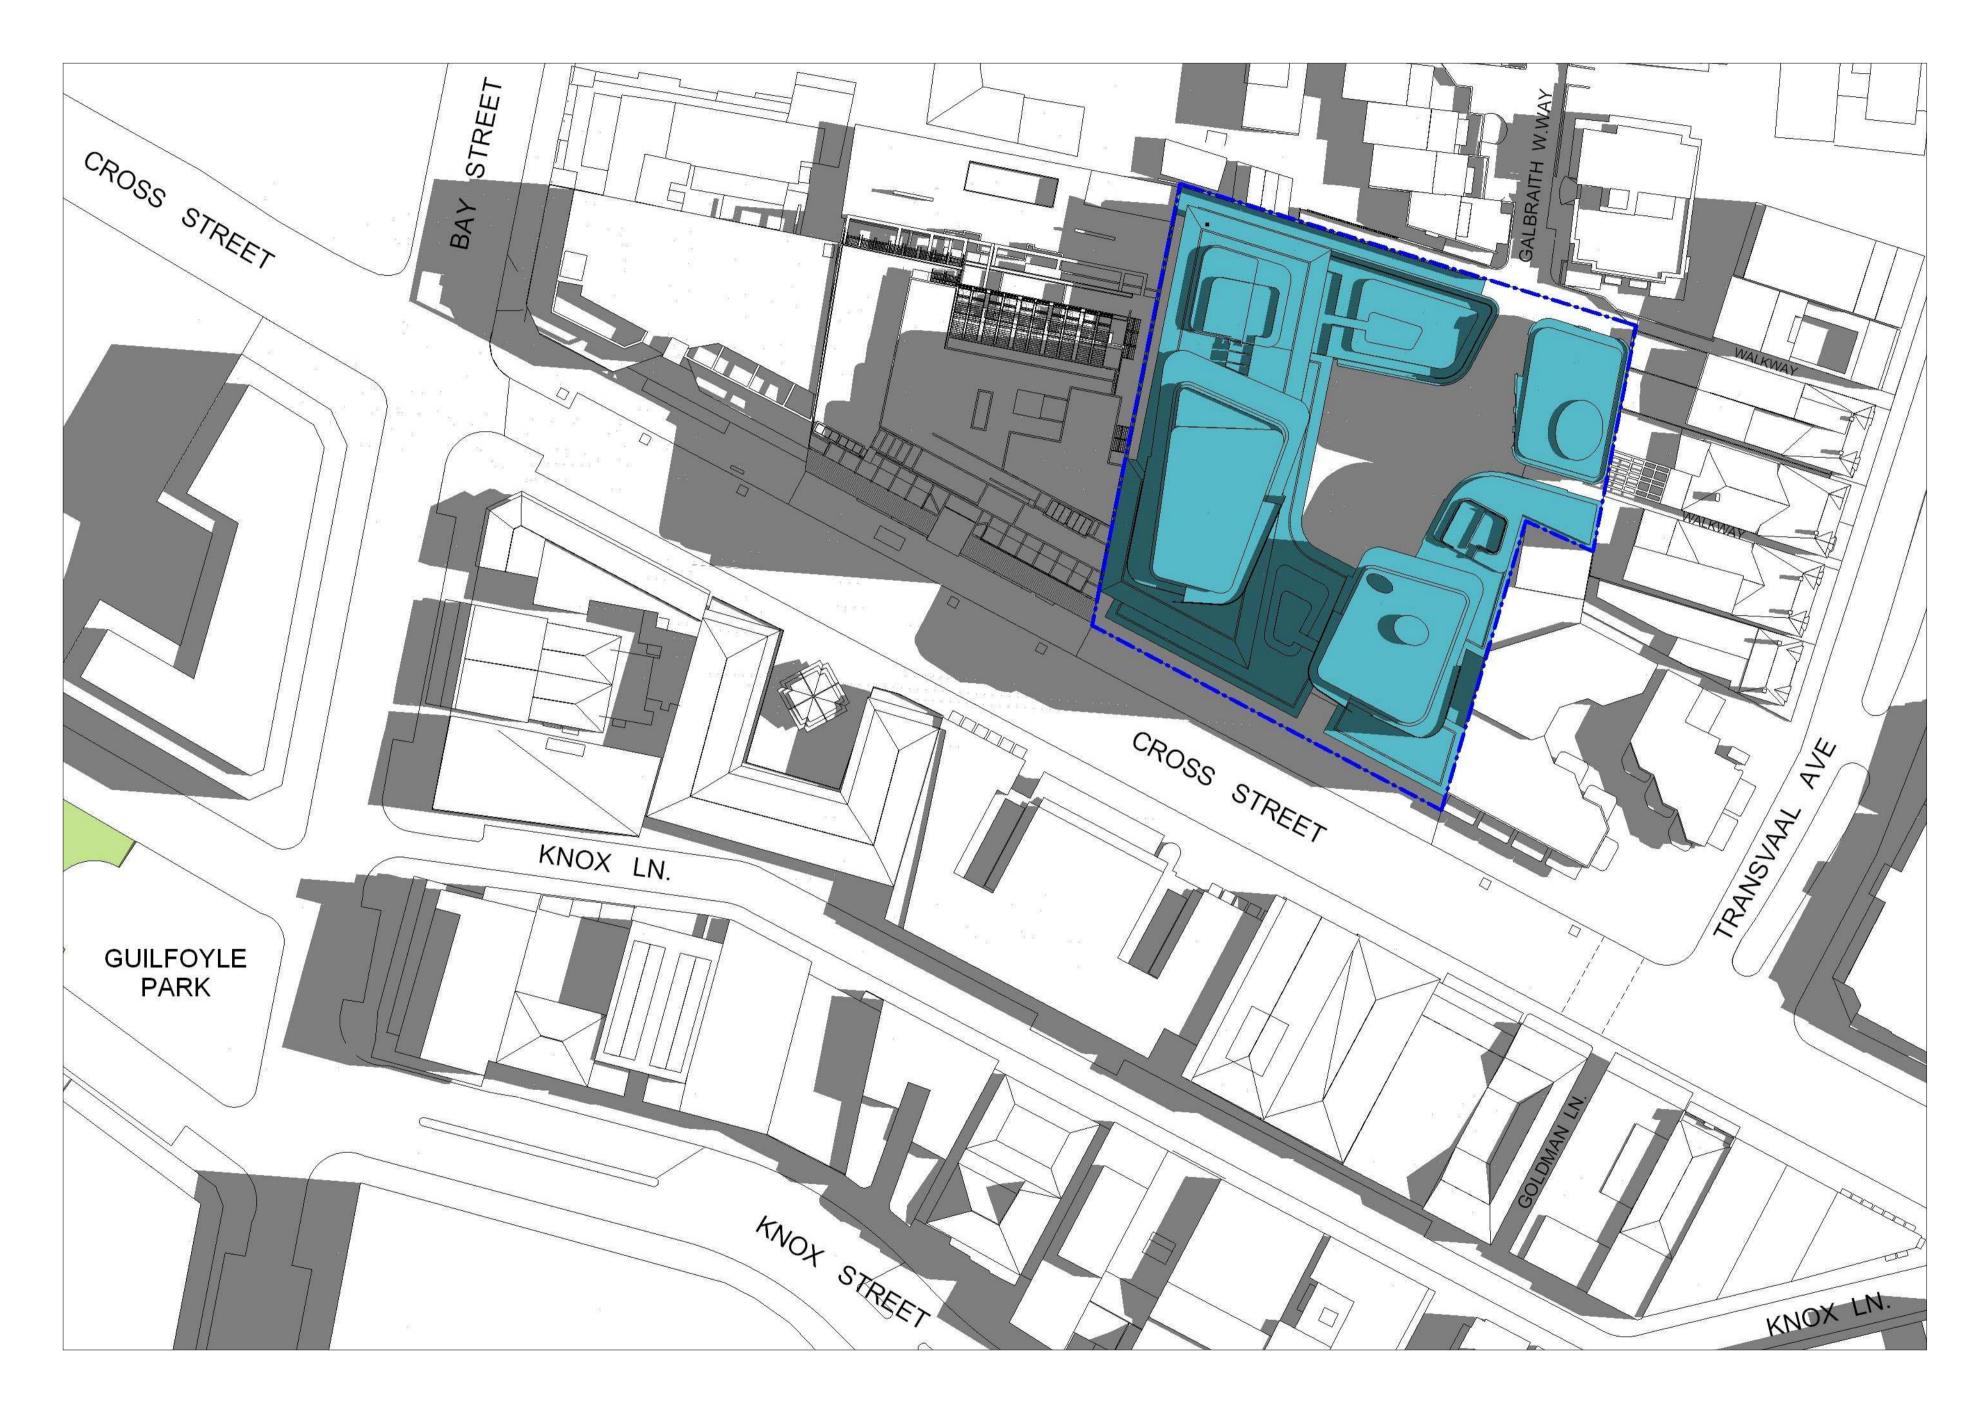

## project 33 CROSS STREET, DOUBLE BAY

## drawing SHADOWS - IMMEDIATE IMPACT -21ST DECEMBER 9am

| scale at A1 | 1 : 500 | drawing no. |         |
|-------------|---------|-------------|---------|
| drawn       | TF      |             | DA14-61 |
| checked     | СО      | issue       |         |
| project no  | 070068  |             | -       |