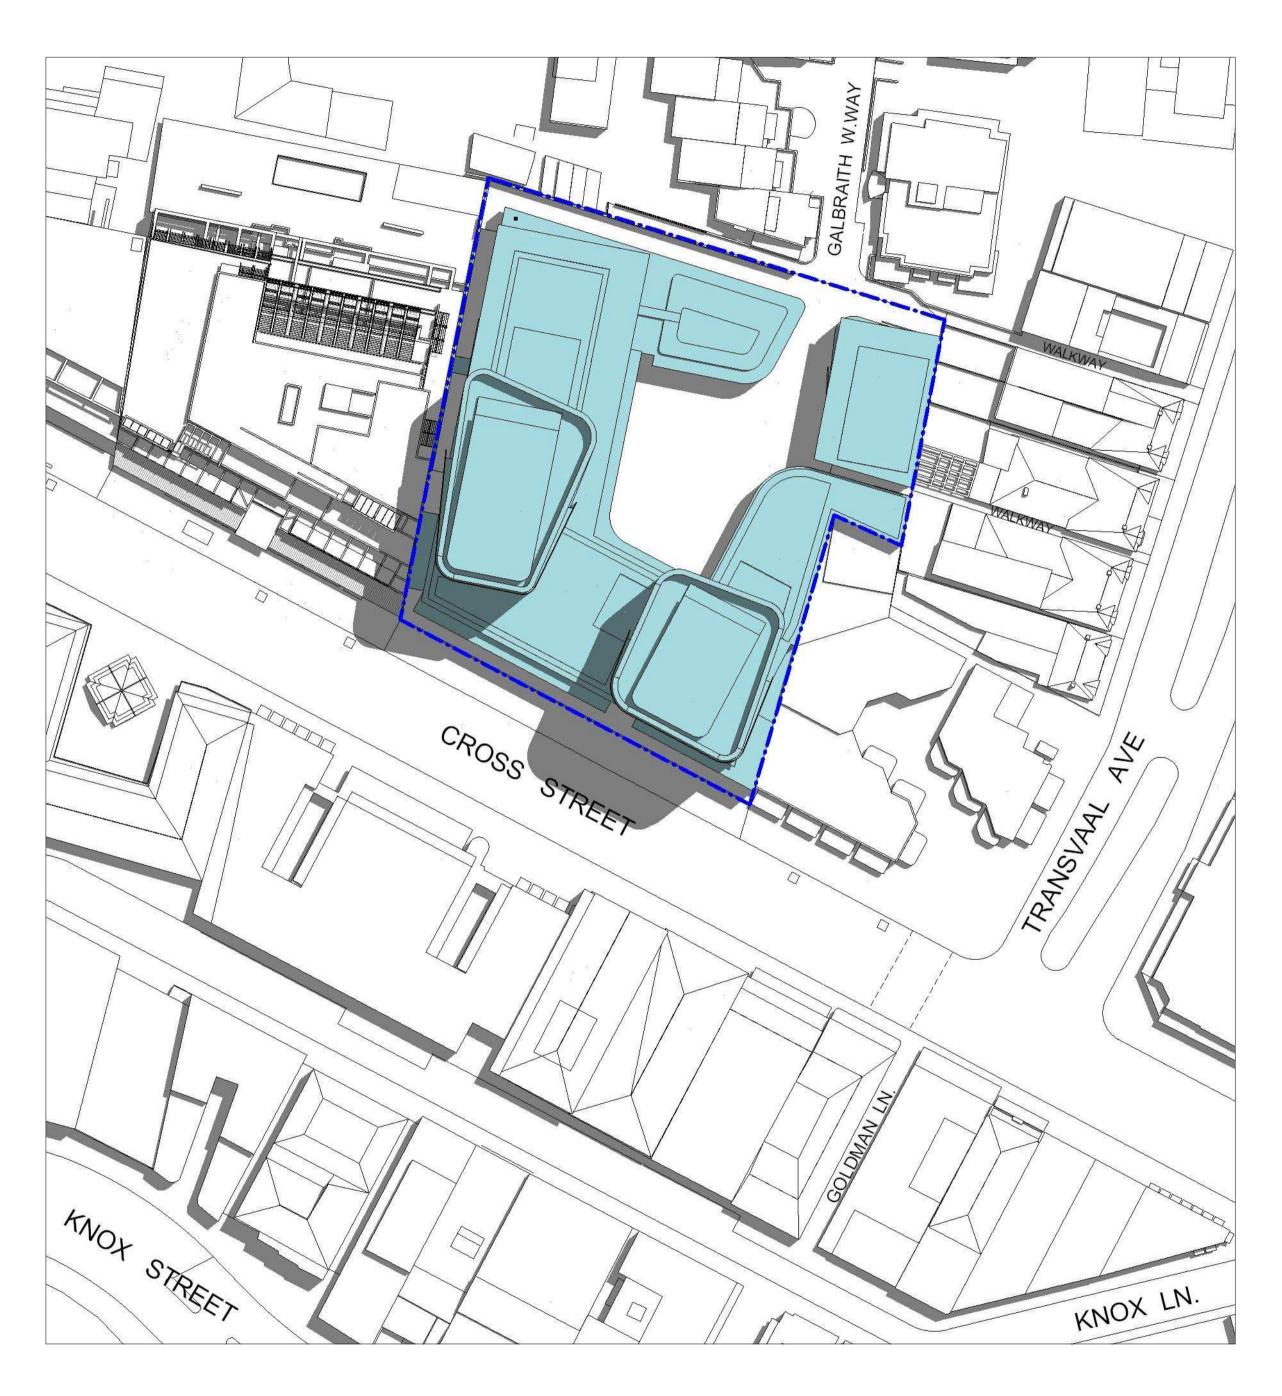

IMMEDIATE IMPACT - 21st DECEMBER 12pm EA SCHEME

## architectus™

Architectus Sydney
Level 3 341 George Street
Sydney NSW 2000
T (61 2) 8252 8400
F (61 2) 8252 8600
sydney@architectus.com.au

33 CROSS STREET, DOUBLE BAY

SHADOWS - IMMEDIATE IMPACT -21ST DECEMBER 12pm