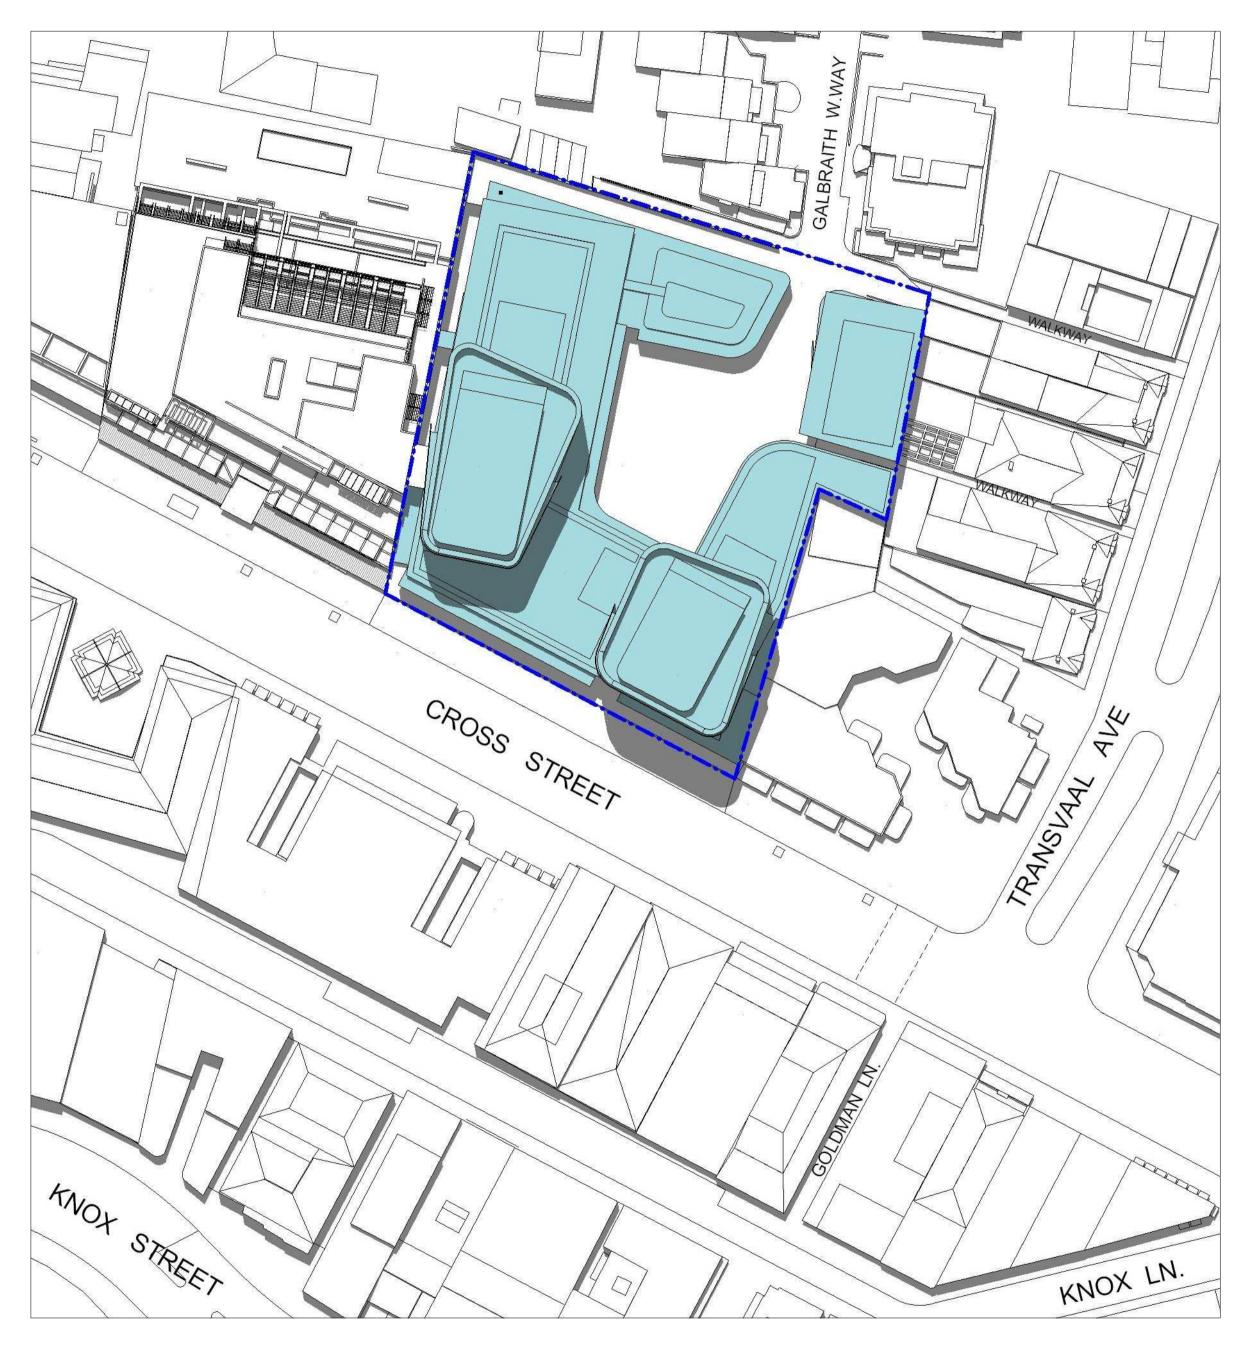

IMMEDIATE IMPACT - 21st DECEMBER 1pm EA SCHEME

## architectus™

Architectus Sydney
Level 3 341 George Street
Sydney NSW 2000
T (61 2) 8252 8400
F (61 2) 8252 8600
sydney@architectus.com.au

33 CROSS STREET, DOUBLE BAY

SHADOWS - IMMEDIATE IMPACT - 21ST DECEMBER 1pm