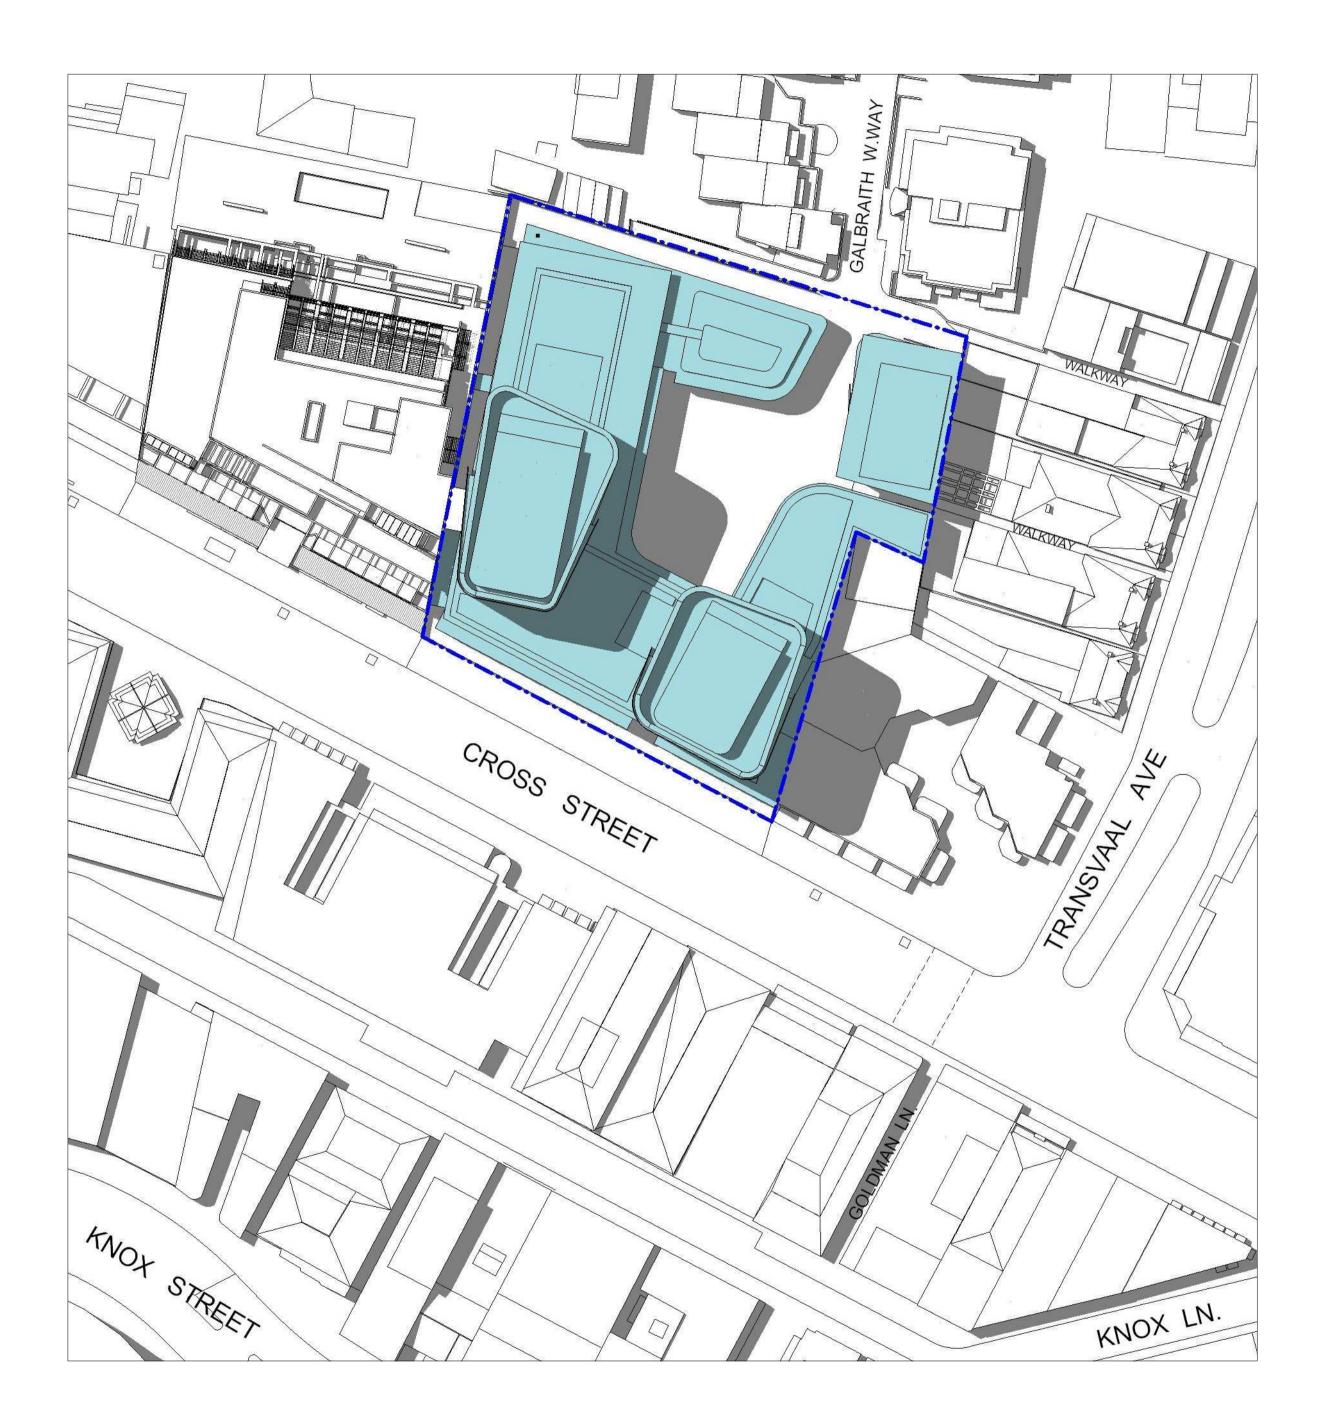

## project 33 CROSS STREET, DOUBLE BAY

## drawing SHADOWS - IMMEDIATE IMPACT -21ST DECEMBER 2pm

| scale at A1 | 1 : 500 | drawing no. |           |
|-------------|---------|-------------|-----------|
| drawn       | TF      |             | DA14-64-1 |
| checked     | СО      | issue       |           |
| project no  | 070068  |             | -         |