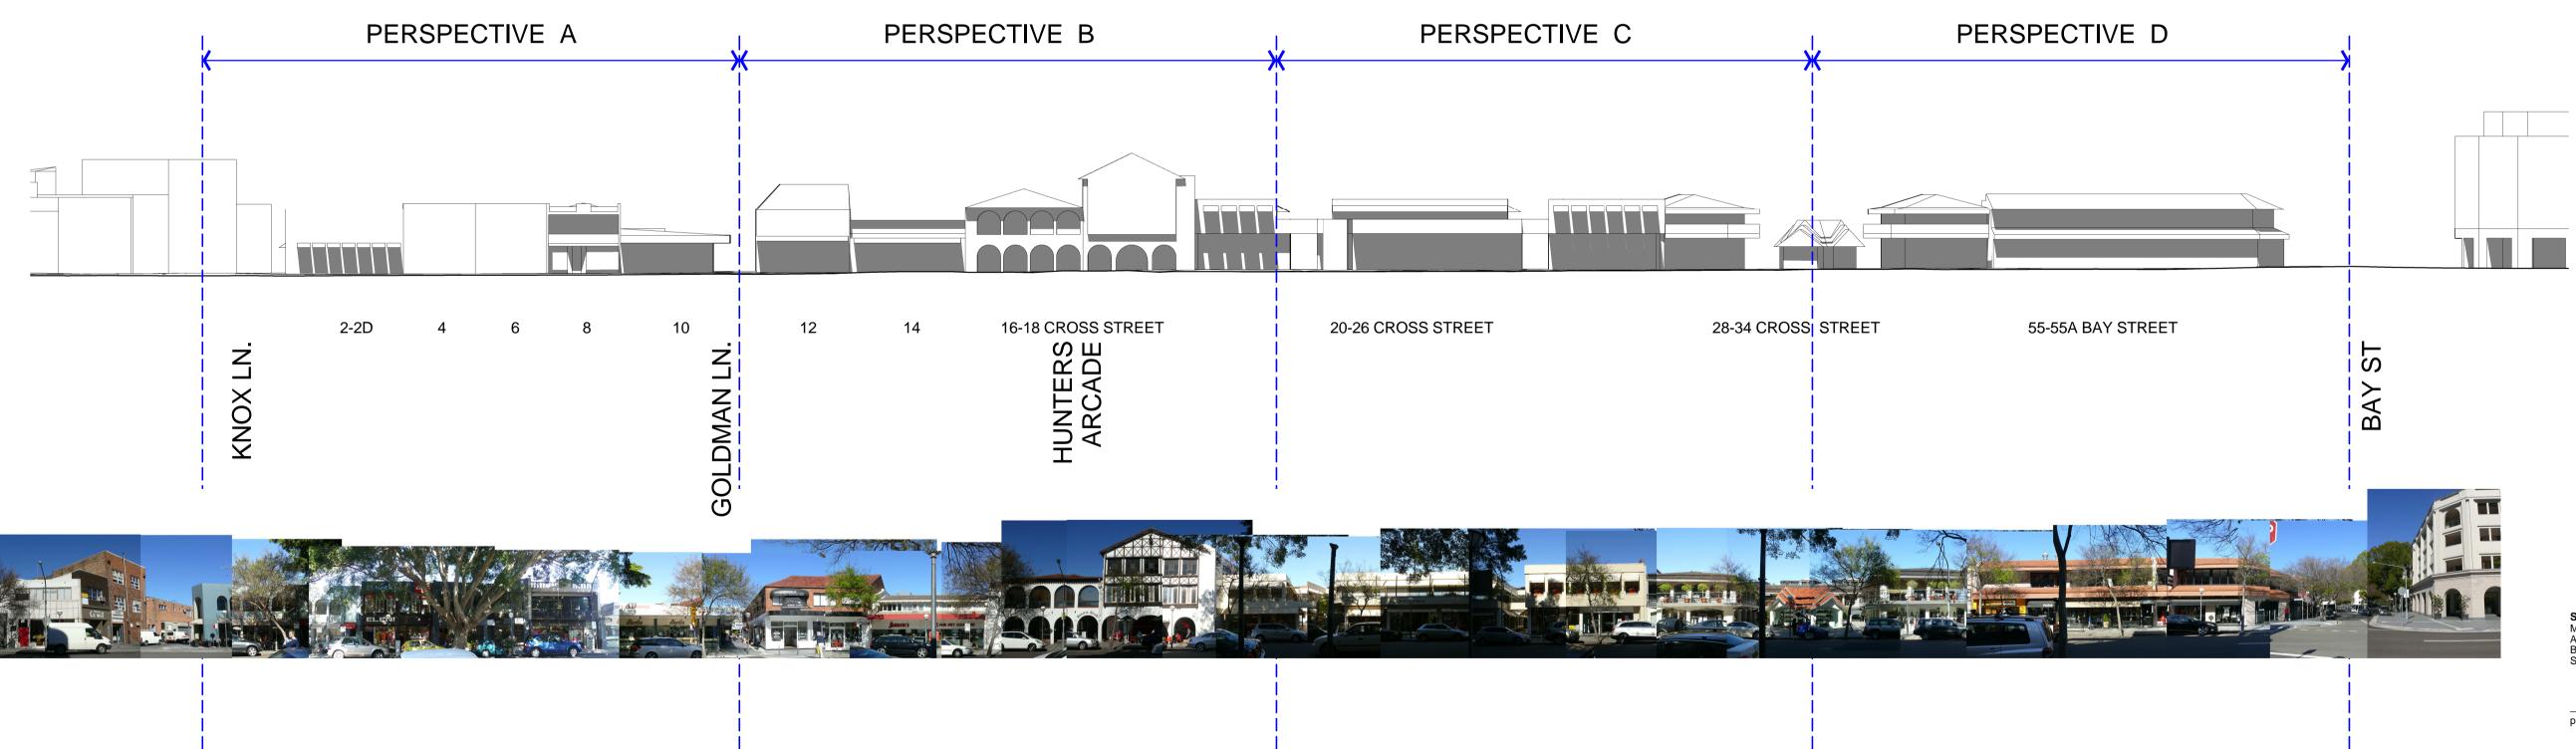

33 CROSS STREET, DOUBLE BAY

## SHADOW ANALYSIS CROSS ST -**KEY PLAN & DETAILS**

| scale at A1 | 1:400  | drawing no. |         |
|-------------|--------|-------------|---------|
| drawn       | TF     |             | DA14-70 |
| checked     | CO     | issue       |         |
| project no  | 070068 |             | Α       |