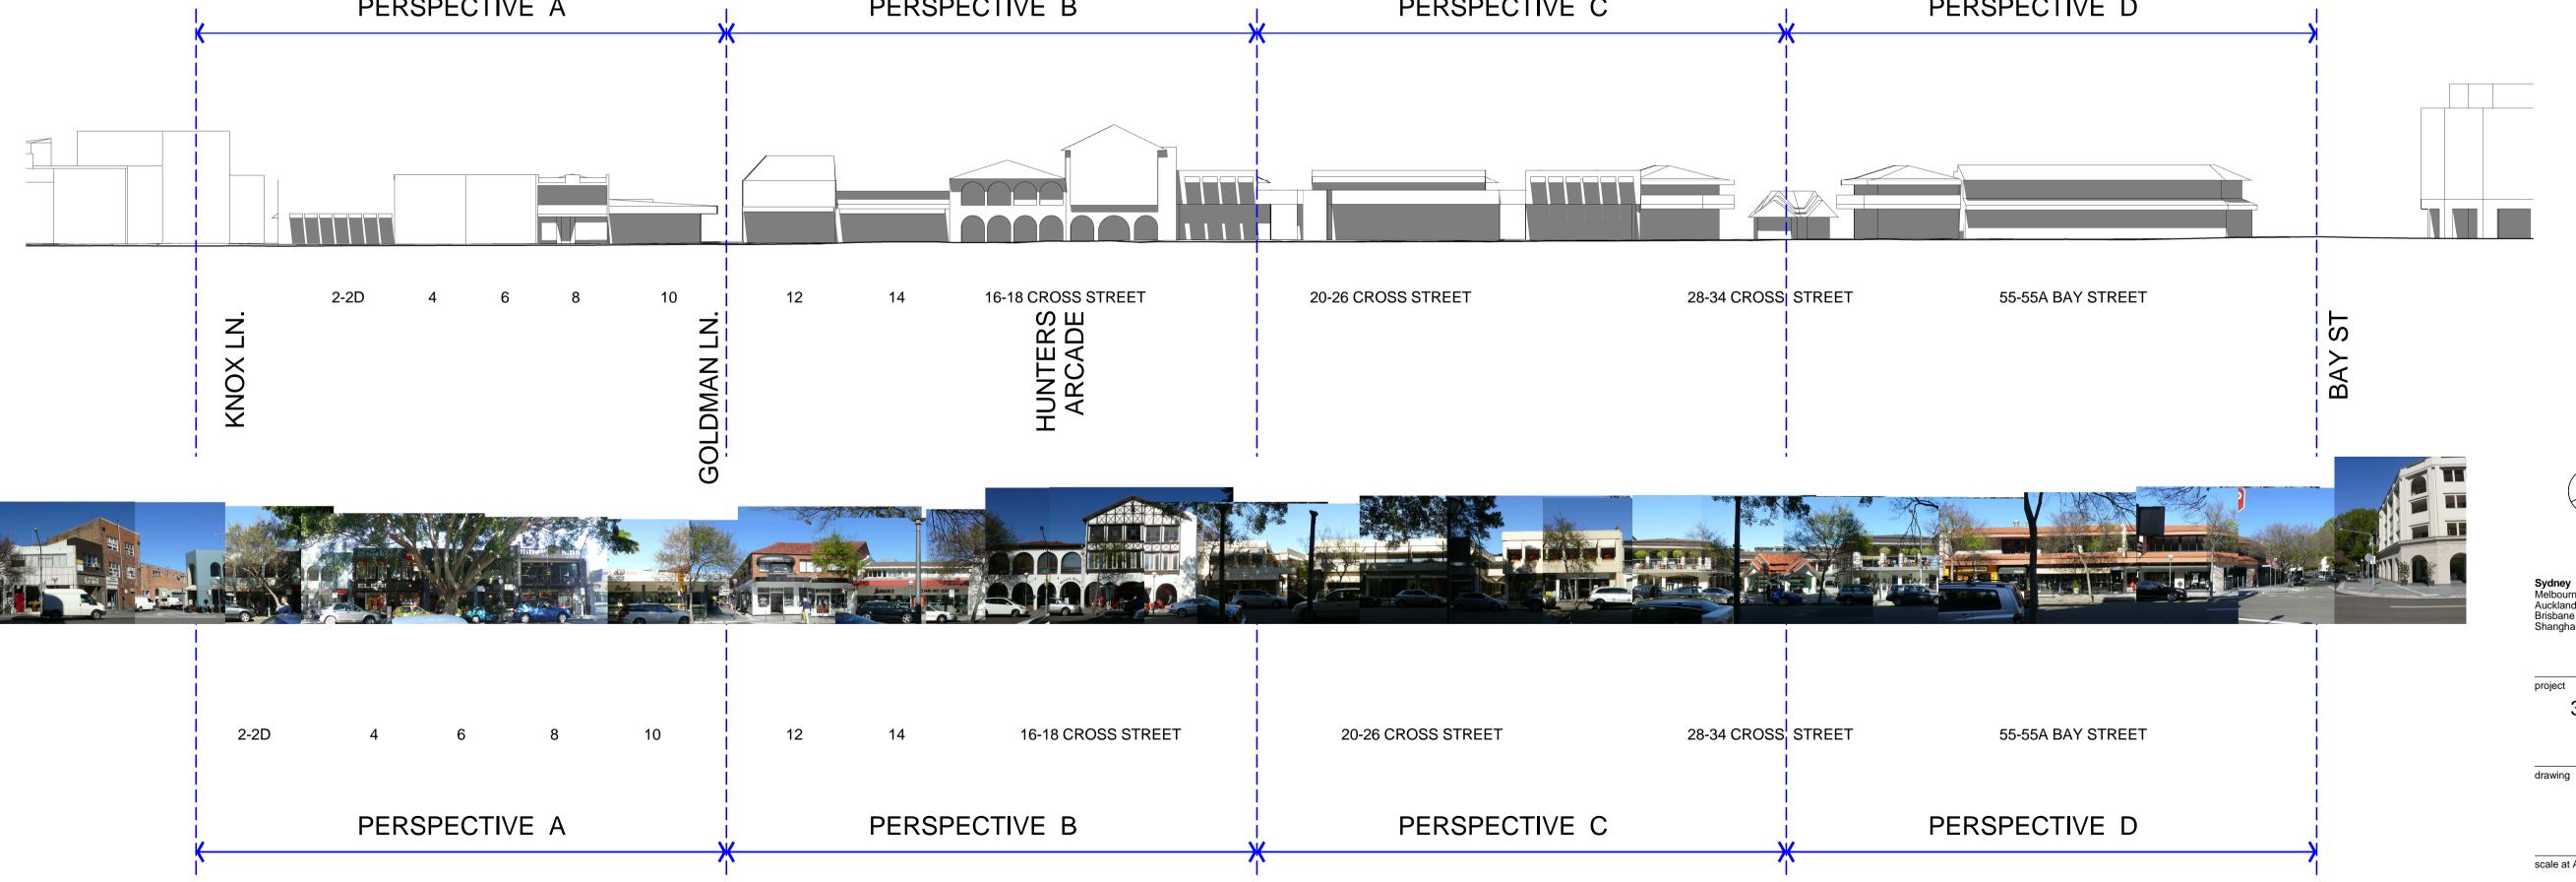

33 CROSS STREET, DOUBLE BAY

## SHADOW ANALYSIS CROSS ST -**KEY PLAN & DETAILS**

| scale at A1 | 1:400  | drawing no. |         |
|-------------|--------|-------------|---------|
| drawn       | TF     |             | DA14-70 |
| checked     | CO     | issue       |         |
| project no  | 070068 |             | Α       |