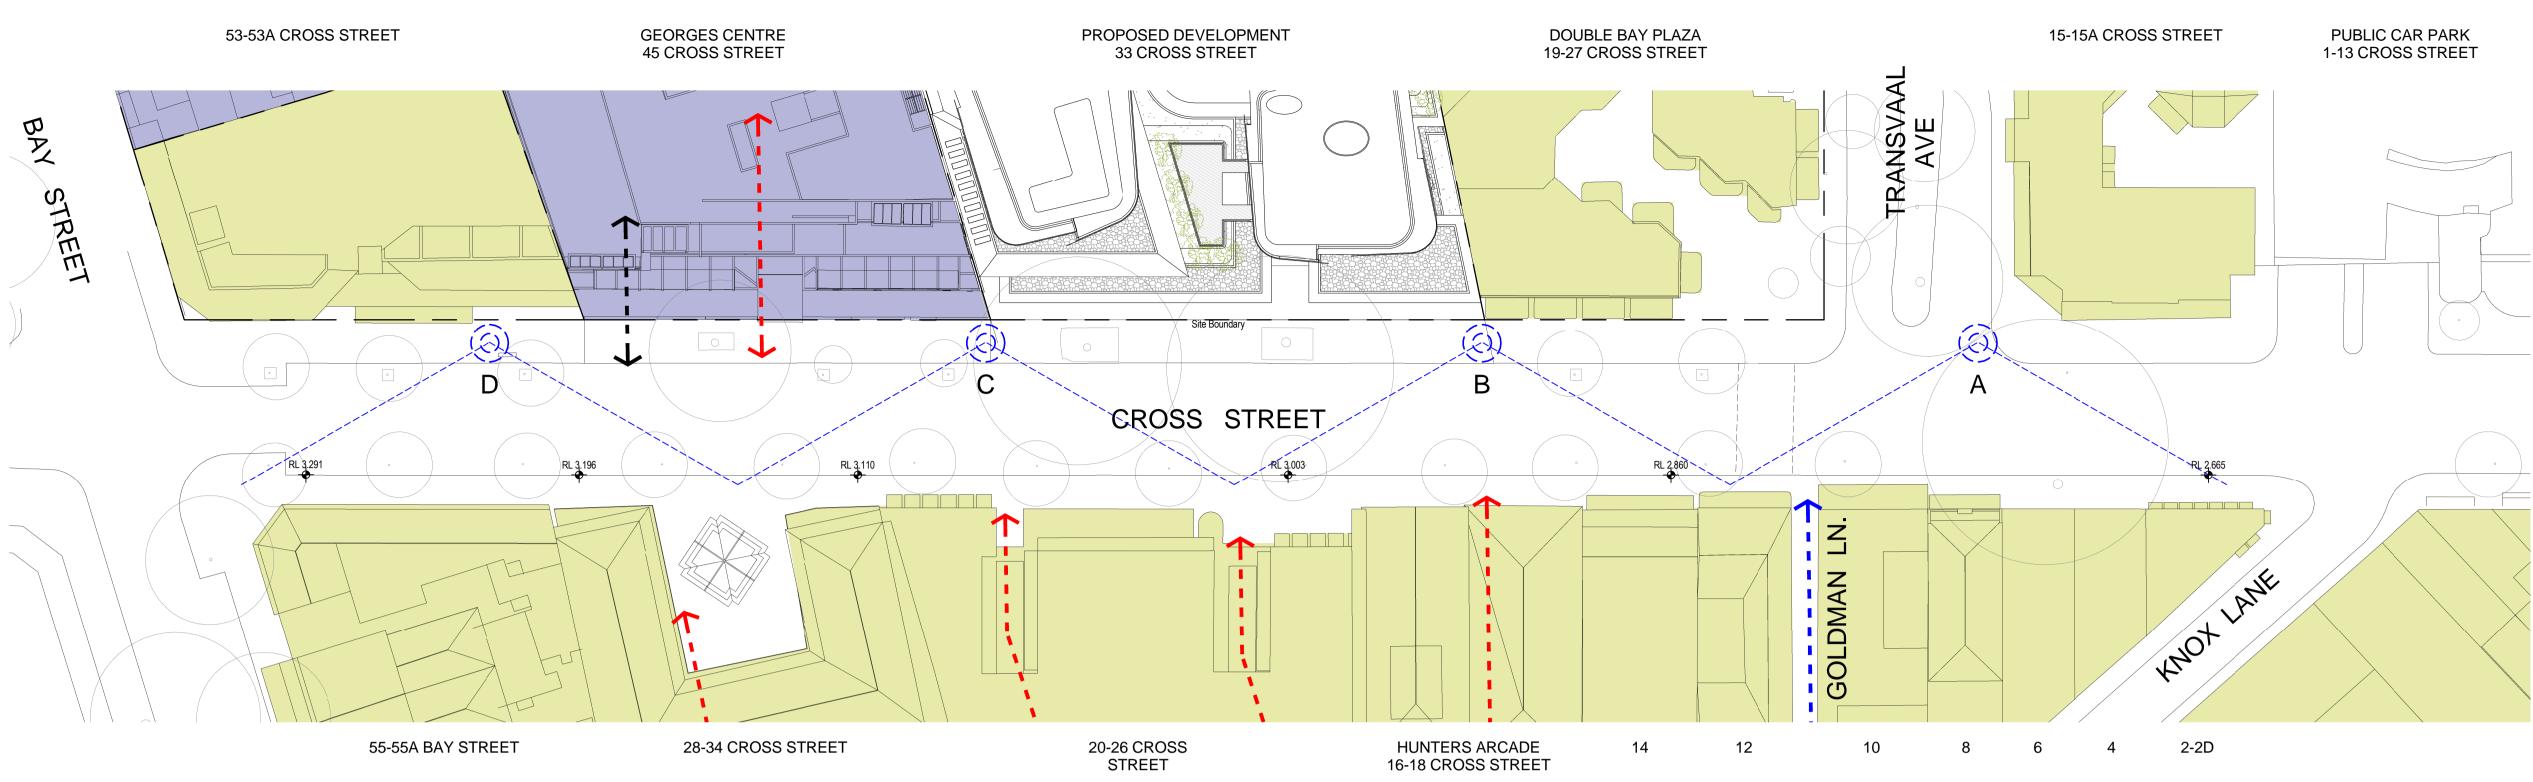

33 CROSS STREET, DOUBLE BAY

## SHADOW ANALYSIS CROSS ST -**KEY PLAN & DETAILS**

| scale at A1 | 1:400  | drawing no. |         |
|-------------|--------|-------------|---------|
| drawn       | TF     |             | DA14-70 |
| checked     | CO     | issue       |         |
| project no  | 070068 |             | Α       |