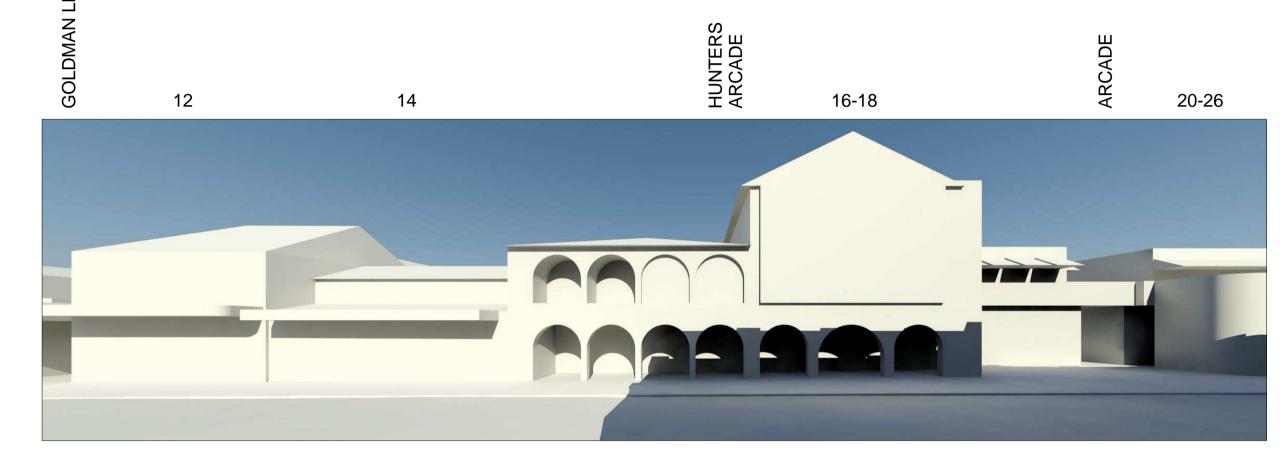

## architectus™

| drawing                                                       | SHADOW  | ANAL | YSIS CROSS ST -<br>21ST JUNE 12pm                                                                                                                |
|---------------------------------------------------------------|---------|------|--------------------------------------------------------------------------------------------------------------------------------------------------|
|                                                               |         |      | ·                                                                                                                                                |
| project                                                       | 3 CROSS | STRE | EET, DOUBLE BAY                                                                                                                                  |
| <b>Sydney</b><br>Melbourn<br>Auckland<br>Brisbane<br>Shanghai | Э       |      | Architectus Sydney Level 3 341 George Street Sydney NSW 2000 T (61 2) 8252 8400 F (61 2) 8252 8600 sydney@architectus.com.au  ABN 11 098 489 448 |