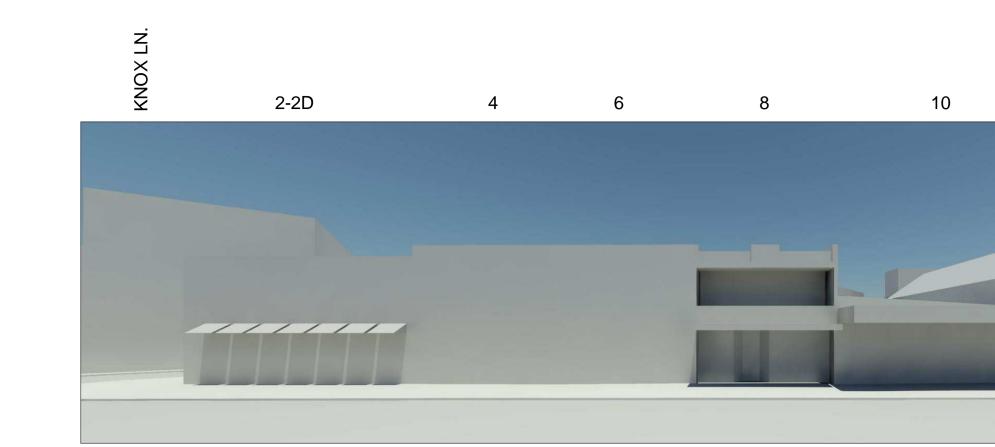

### drawing SHADOW ANALYSIS CROSS ST -21ST DECEMBER 1pm

| scale at A1 | NTS    | drawing no. |         |
|-------------|--------|-------------|---------|
| drawn       | TF     |             | DA14-92 |
| checked     | СО     | issue       |         |
| project no  | 070068 |             | -       |