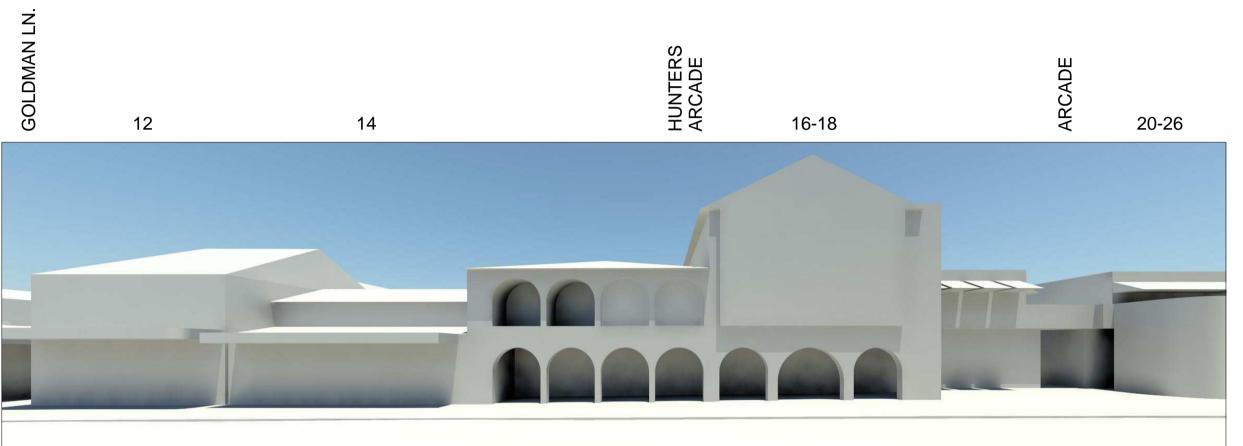

### drawing SHADOW ANALYSIS CROSS ST -21ST DECEMBER 1pm

| scale at A1 | NTS    | drawing no. |         |
|-------------|--------|-------------|---------|
| drawn       | TF     |             | DA14-92 |
| checked     | СО     | issue       |         |
| project no  | 070068 |             | -       |