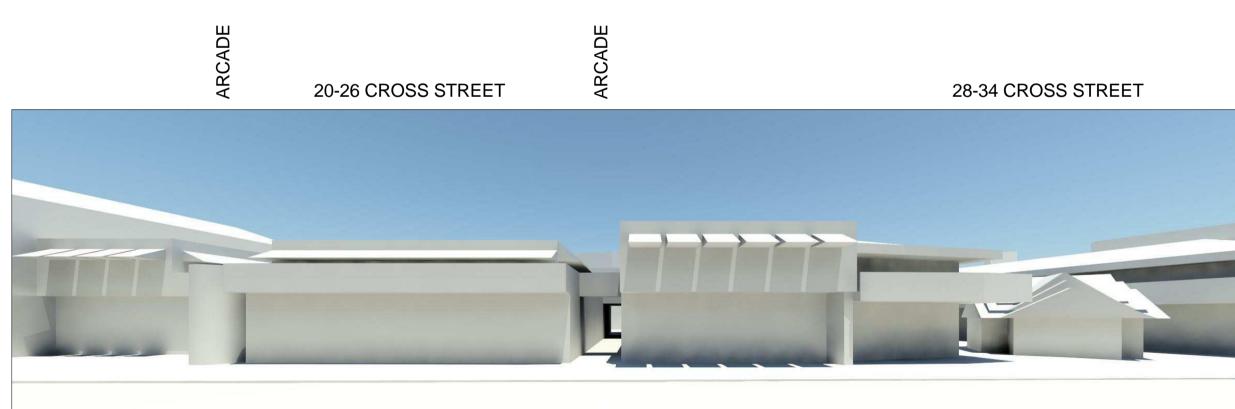

### drawing SHADOW ANALYSIS CROSS ST -21ST DECEMBER 1pm

| scale at A1 | NTS    | drawing no. |         |
|-------------|--------|-------------|---------|
| drawn       | TF     |             | DA14-92 |
| checked     | СО     | issue       |         |
| project no  | 070068 |             | -       |