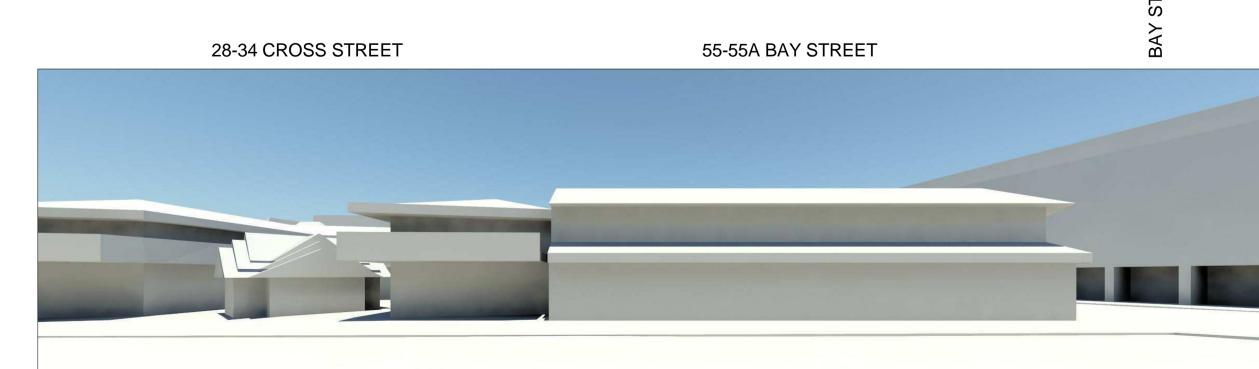

### drawing SHADOW ANALYSIS CROSS ST -21ST DECEMBER 1pm

| scale at A1 | NTS    | drawing no. |         |
|-------------|--------|-------------|---------|
| drawn       | TF     |             | DA14-92 |
| checked     | СО     | issue       |         |
| project no  | 070068 |             | -       |