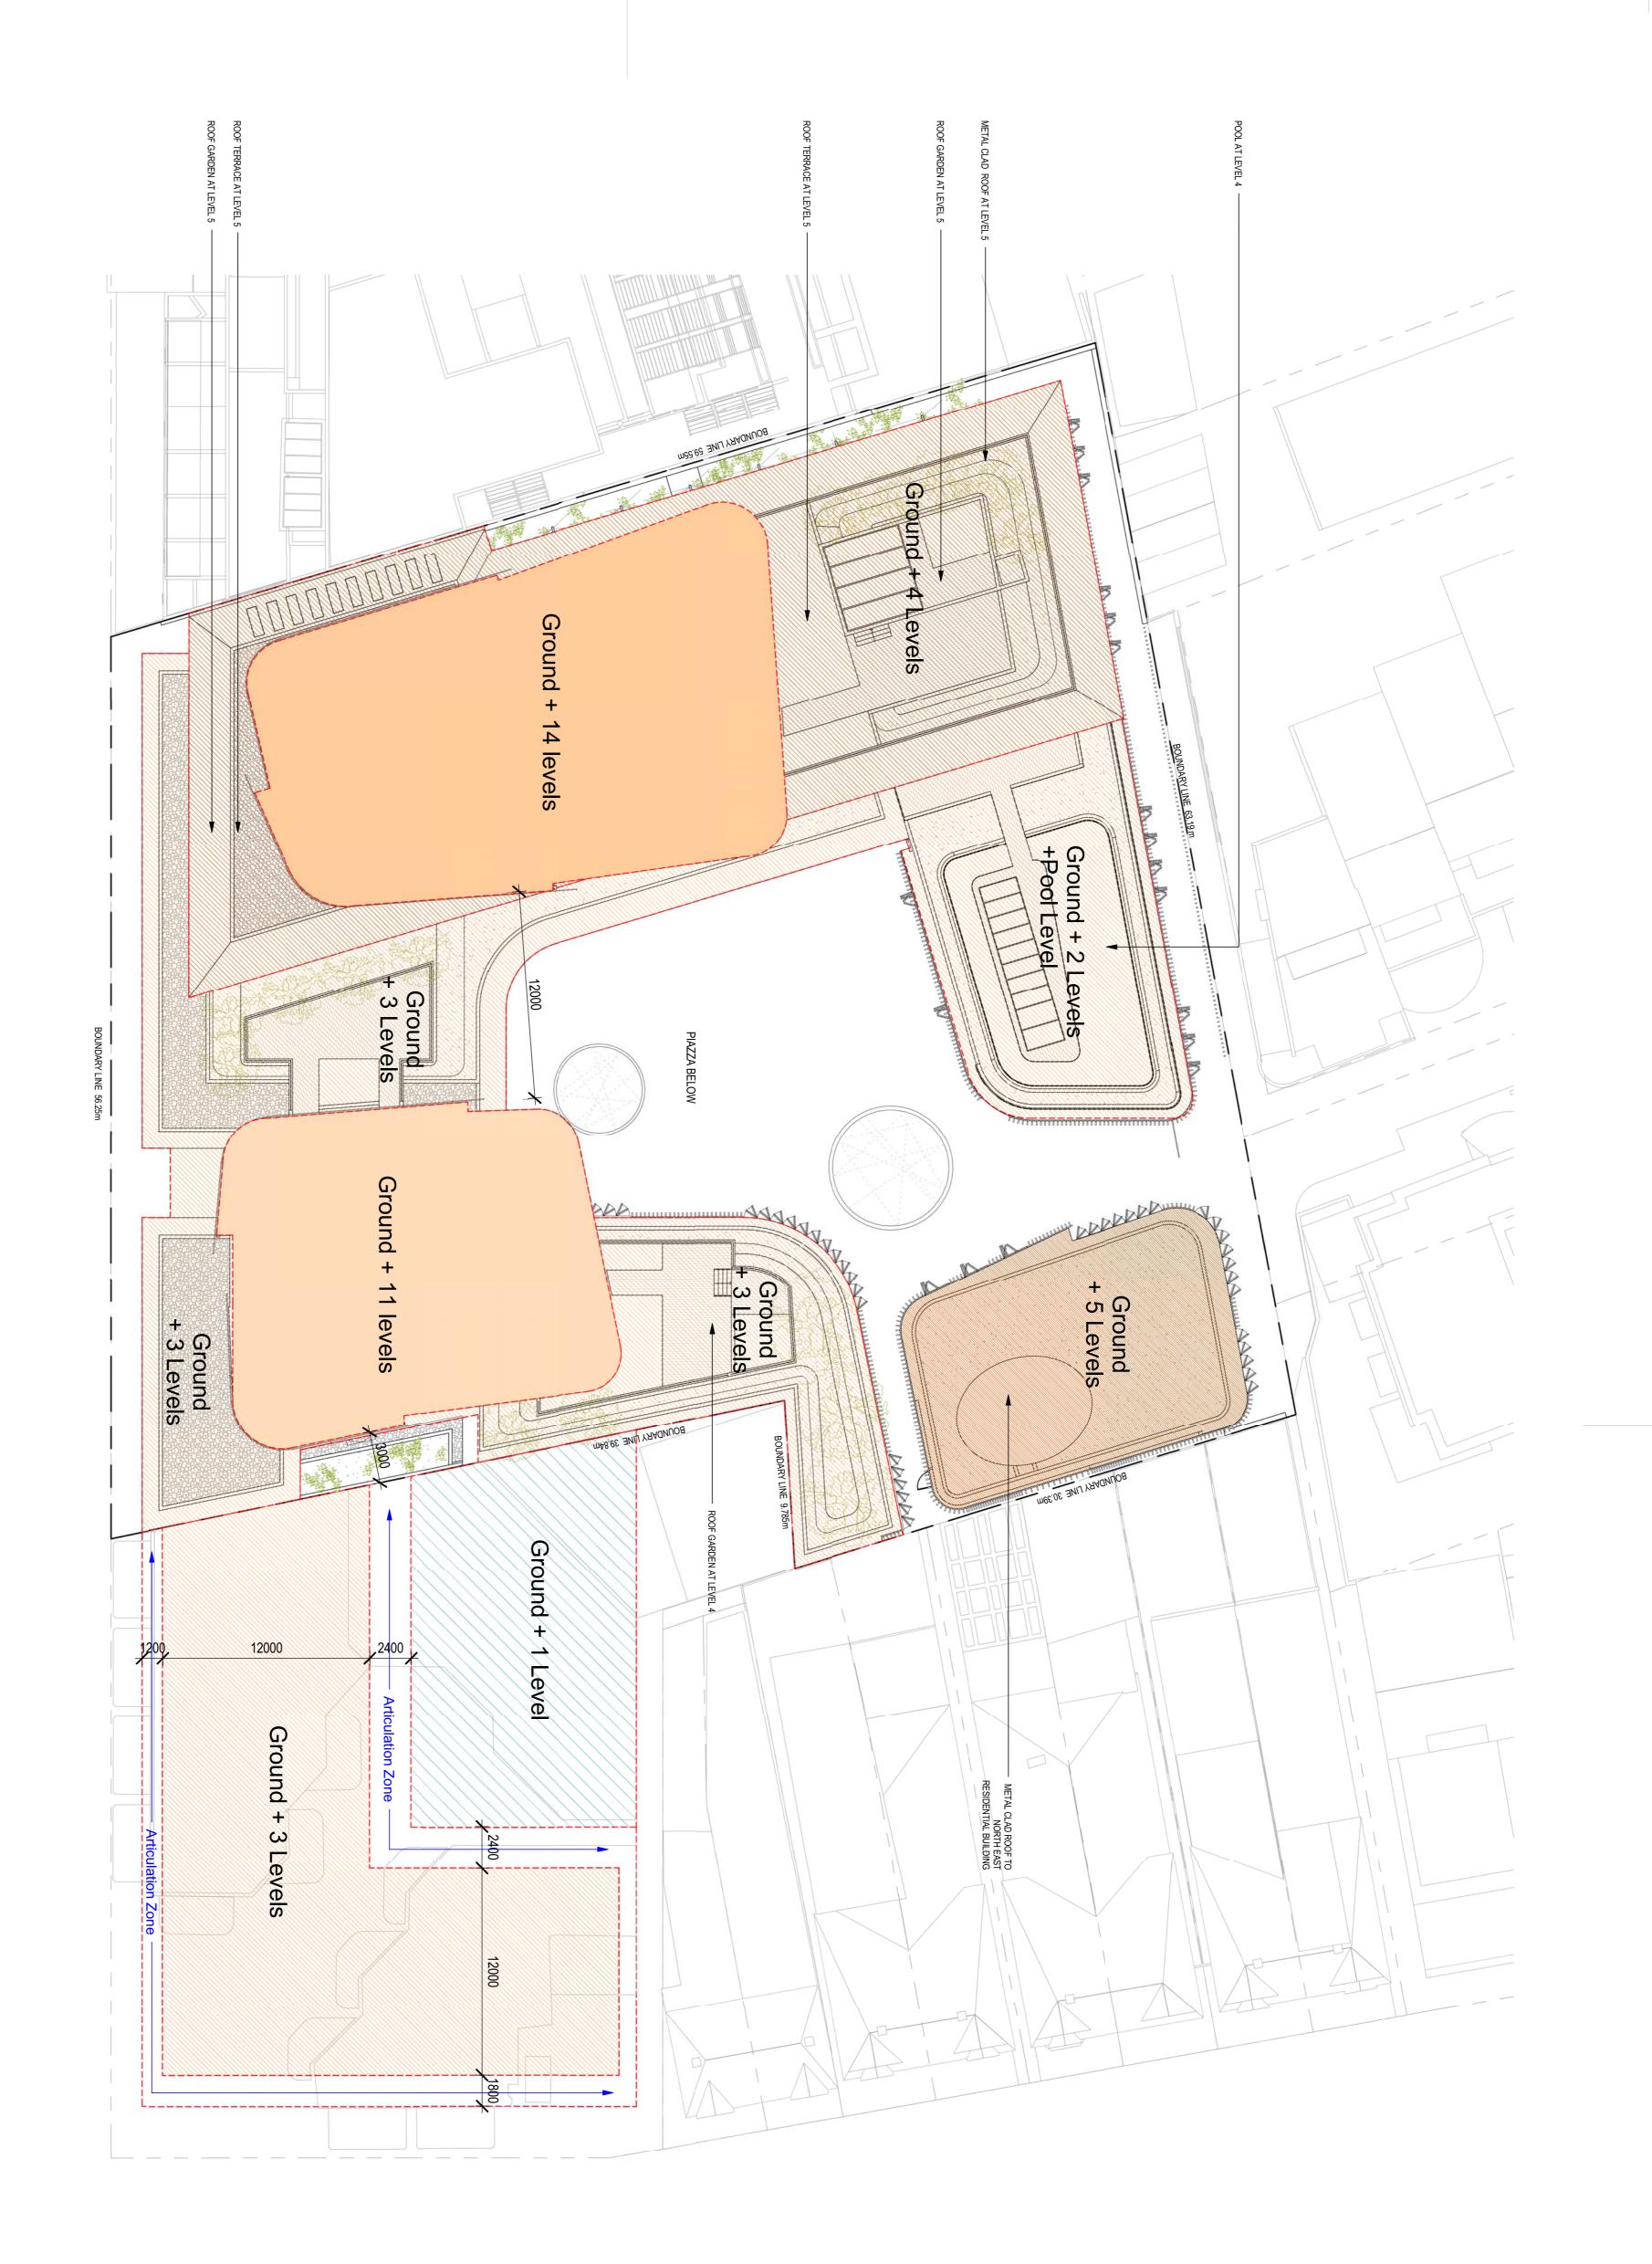

## Controls for Adjacent Site

drawing

## 33 CROSS STREET, DOUBLE BAY

**Sydney** Melbourne Auckland Brisbane Shanghai

Architectus Sydney el 3 341 George Street Sydney NSW 2000 T (61 2) 8252 8400 F (61 2) 8252 8600 \$y@architectus.com.au

architectus