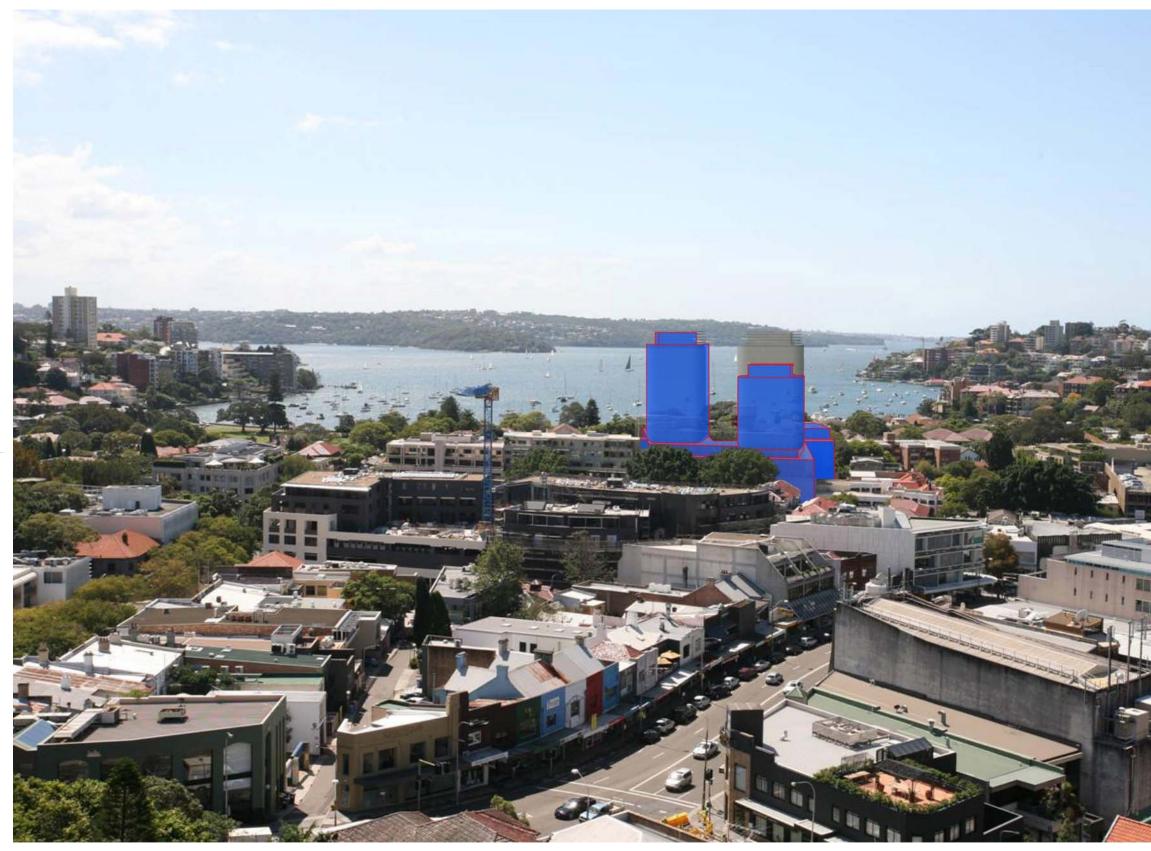

drawing Option 1 - 337 New South Head Road RL 55.68

| scale      |         | drawing no. |          |
|------------|---------|-------------|----------|
| drawn      | Author  |             | SK-A16   |
| checked    | Checker | issue       |          |
| project no | 070068  |             | 06/22/09 |