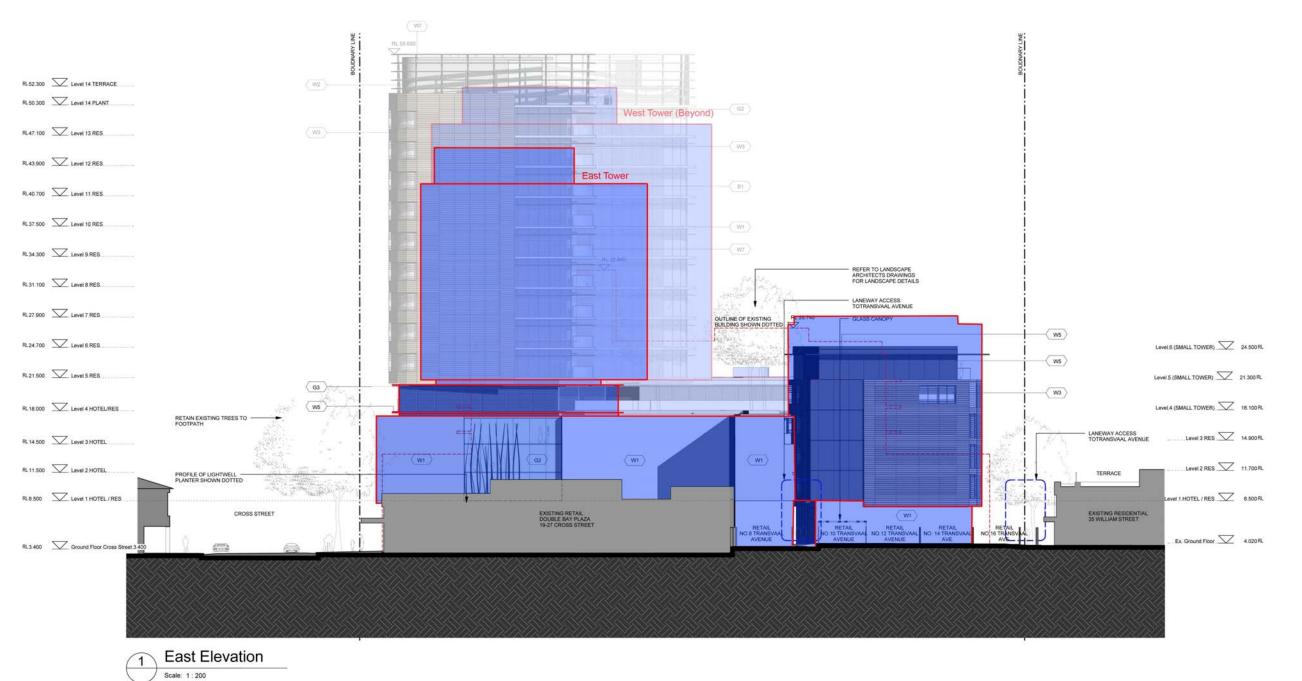

33 CROSS STREET, DOUBLE BAY

drawing

Option 2 East Elevation

| scale      |         | drawing no. | SK-A23   |
|------------|---------|-------------|----------|
| drawn      | Author  |             |          |
| checked    | Checker | issue       |          |
| project no | 070068  |             | 06/18/09 |