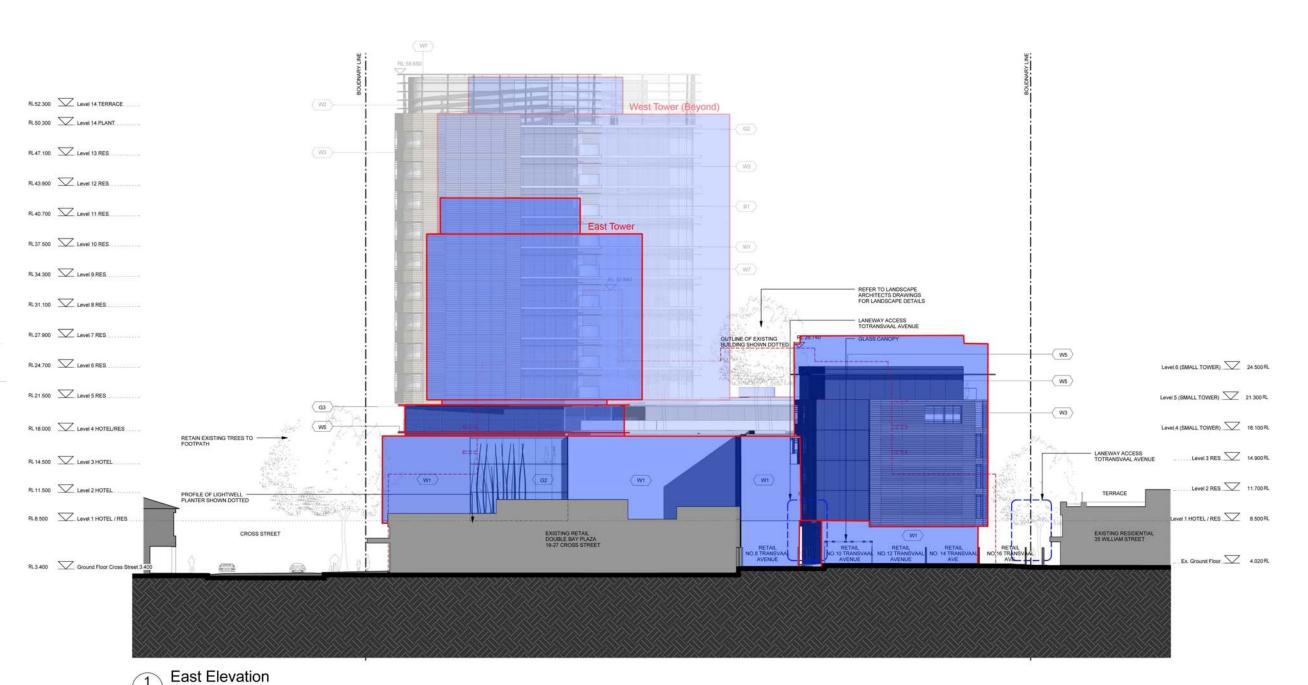

ole e

Option 3 East Elevation

| Scale      |         |       |          |
|------------|---------|-------|----------|
| drawn      | Author  |       | SK-A33   |
| checked    | Checker | issue |          |
| project no | 070068  |       | 06/18/09 |