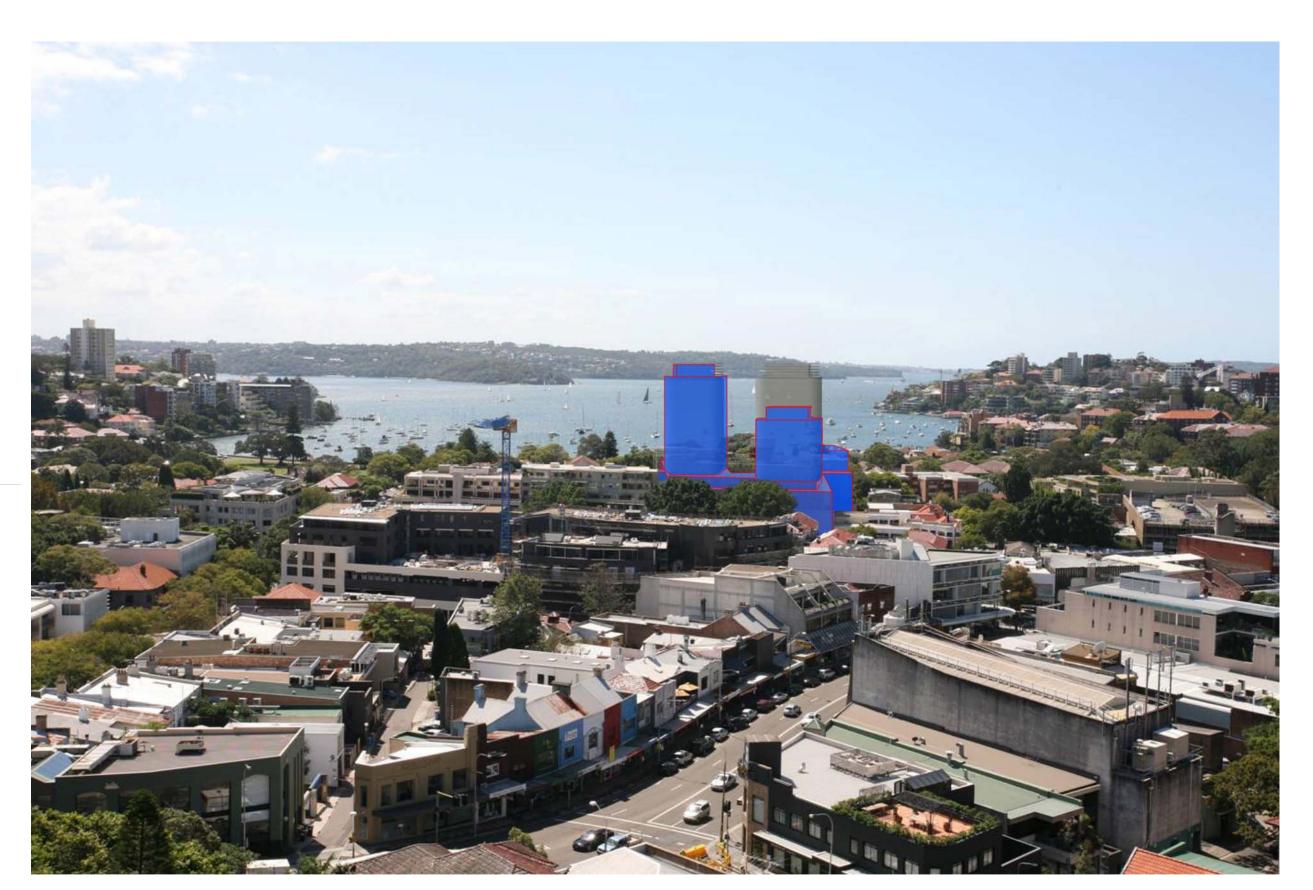

GI GI

Option 3 - 337 New South Head Road RL 55.68

| scale   |         | drawing no.  |  |
|---------|---------|--------------|--|
| Author  |         | SK-A36       |  |
| Checker | issue   |              |  |
| 070068  |         | 06/22/09     |  |
|         | Checker | Author issue |  |