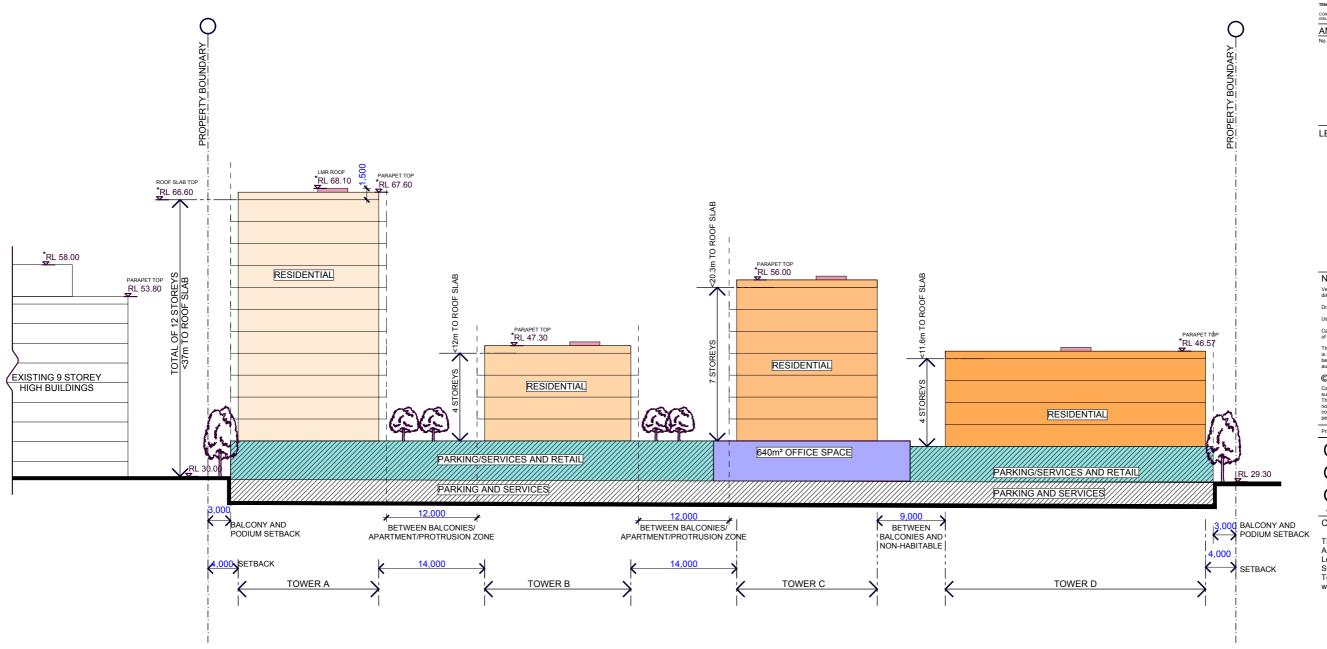

CLIENT HOUSING NSW

PROJECT

WEST RYDE HOUSING DEVELOPMENT

63 - 77 West Parade, NSW

DRAWING Plot Date: 2:38 PM 22/06/2009

Section A:A
CONCEPT APPLICATION

PROJECT No. DWG.No. Section A:A

08-150 SCALE 1:500

CGG Info: P108-150 West RydelArchiCAD108-150 090612 Amer

TOWER A - 55 DWELLINGS
TOWER B - 24 DWELLINGS
TOWER C - 35 DWELLINGS
TOWER D - 28 DWELLINGS
BALCONY/APARTMENT PROTRUSION ZONES
PARKING/SERVICE AND RETAIL AREA, APPROX. 37 SPACES
COMMERCIAL SPACE, 640m² APPROX.
PARKING AND SERVICE AREA, APPROX. 80 SPACES
PROPOSED RL'S ARE APPROXIMATE