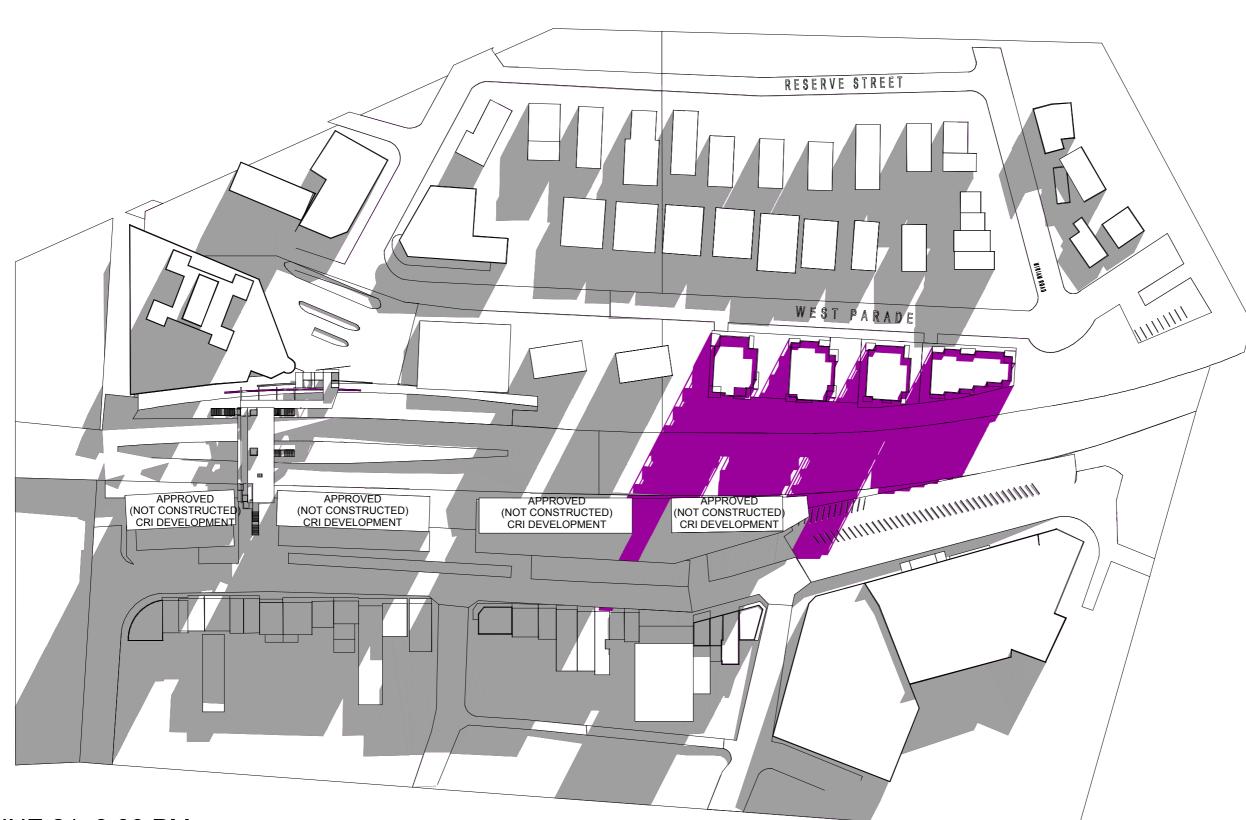

CLIENT HOUSING NSW

PROJECT

WEST RYDE HOUSING DEVELOPMENT

63 - 77 West Parade, NSW

DRAWING Plot Date: 1:25 PM 26/06/2009

Shadow Analysis 3PM CONCEPT APPLICATION

| PROJECT No.                                               | DWG.No. Shadow Analysis 3PM |
|-----------------------------------------------------------|-----------------------------|
| 08-150                                                    | SCALE 1:0.85                |
| CCC Info: D:\08 150 West Dude\ArchiCAD\08 150 000612 Amer |                             |