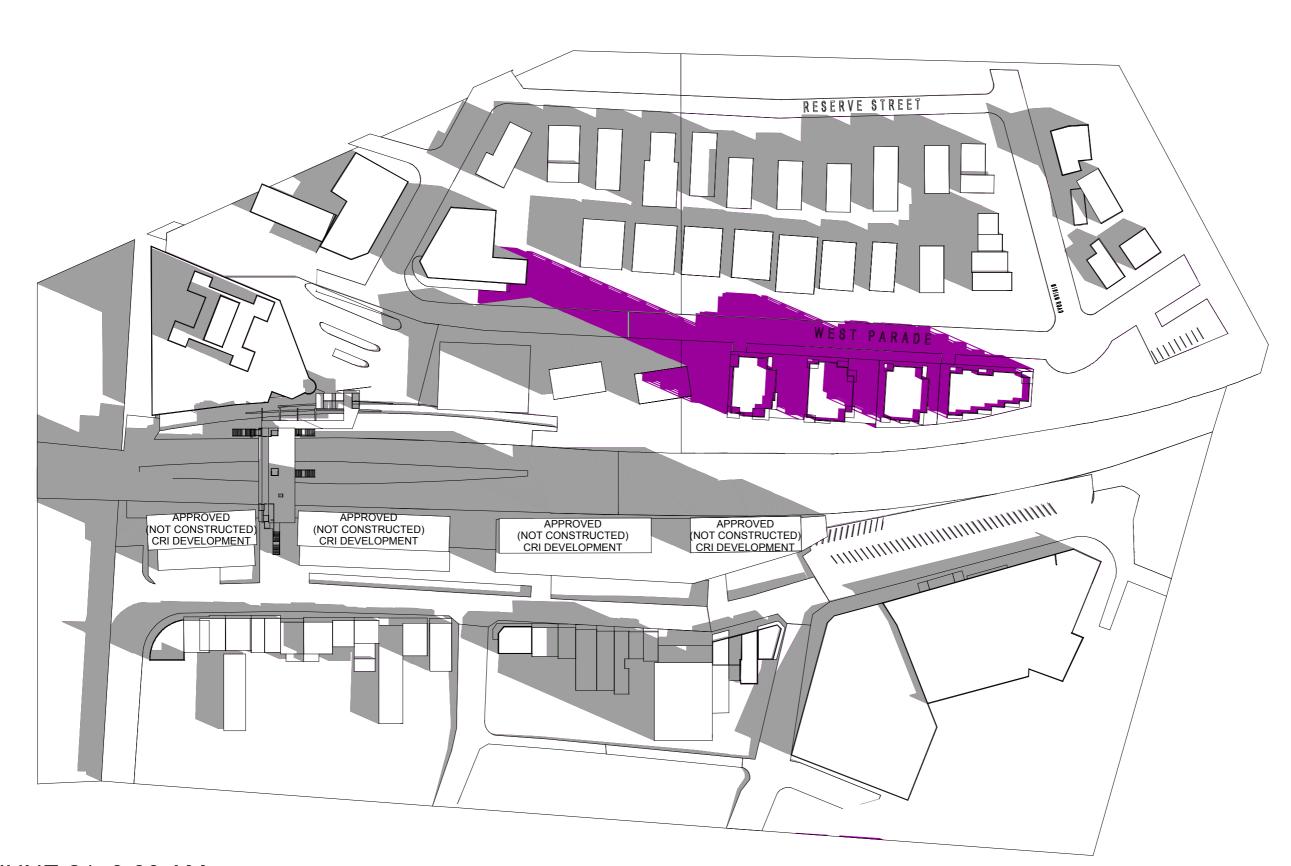

JUNE 21, 9:00 AM

CLIENT HOUSING NSW

PROJECT

WEST RYDE HOUSING DEVELOPMENT

63 - 77 West Parade, NSW

DRAWING Plot Date: 1:25 PM 26/06/2009

Shadow Analysis 9AM CONCEPT APPLICATION

PROJECT No. DWG.No. Shadow Analysis 9AM 08-150 SCALE 1:0.85 CCG Info: P:\08-150 West Ryde\ArchiCAD\08-150 090612 Amer