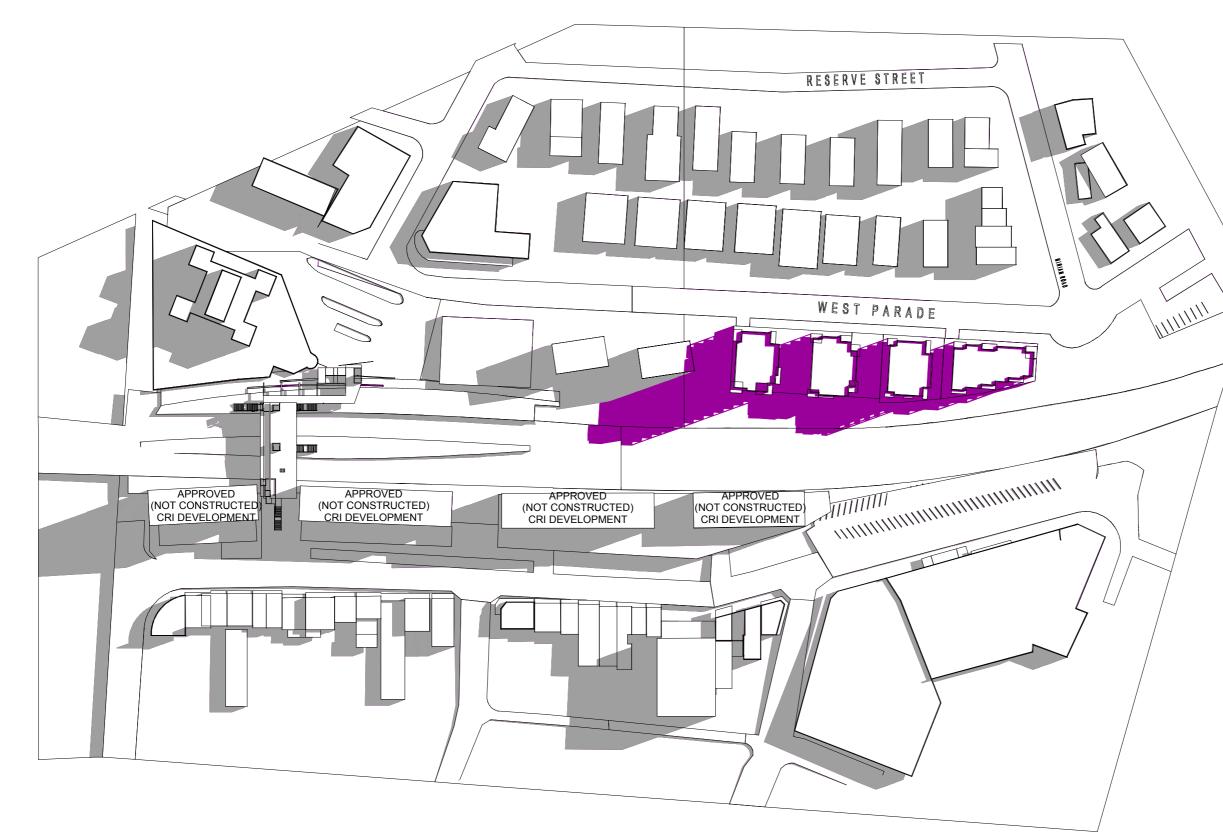

JUNE 21, 12:00 NOON

SHADOW CAST BY EXISTING DEVELOPMENT

# Shadow Analysis 12PM CONCEPT APPLICATION

| PROJECT No.                                               | DWG.No. Shadow Analysis 12PM |
|-----------------------------------------------------------|------------------------------|
| 08-150                                                    | SCALE 1:0.85                 |
| CCG Info: P:\08.150 West Rvde\ArchiCAD\08.150 090612 Amer |                              |