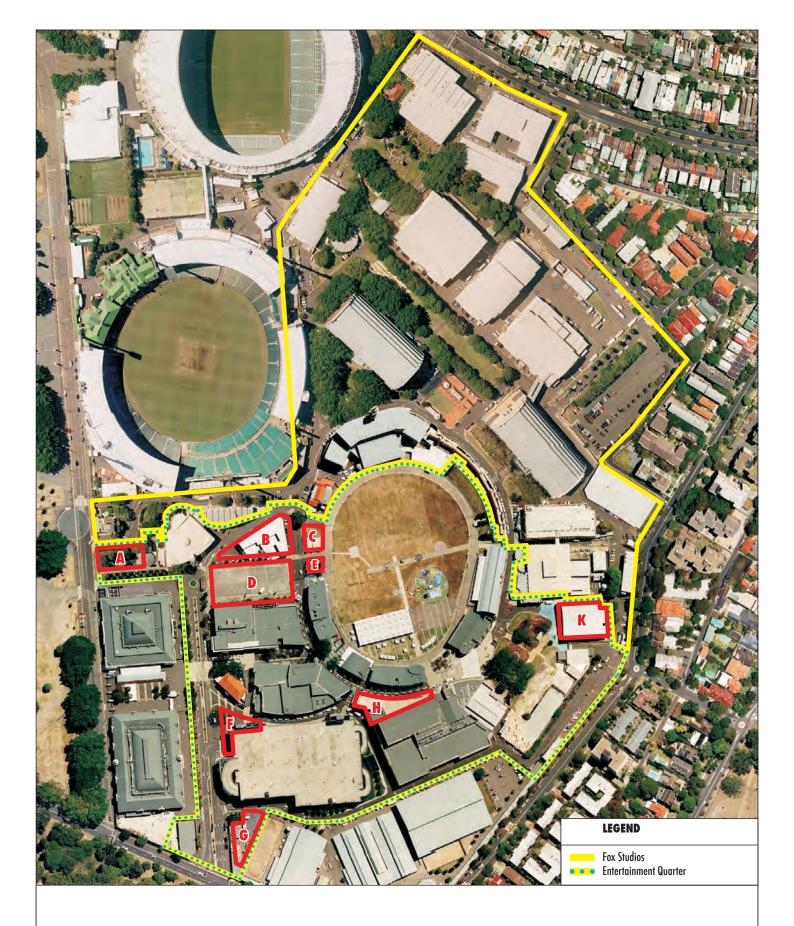

**ENVIRONMENTAL ASSESSMENT REPORT**Concept Plan Application - 9 New Buildings In The Entertainment Quarter

FIGURE 3B Aerial Photo - Detail - 2008

**ENVIRONMENTAL ASSESSMENT REPORT**Concept Plan Application - 9 New Buildings In The Entertainment Quarter