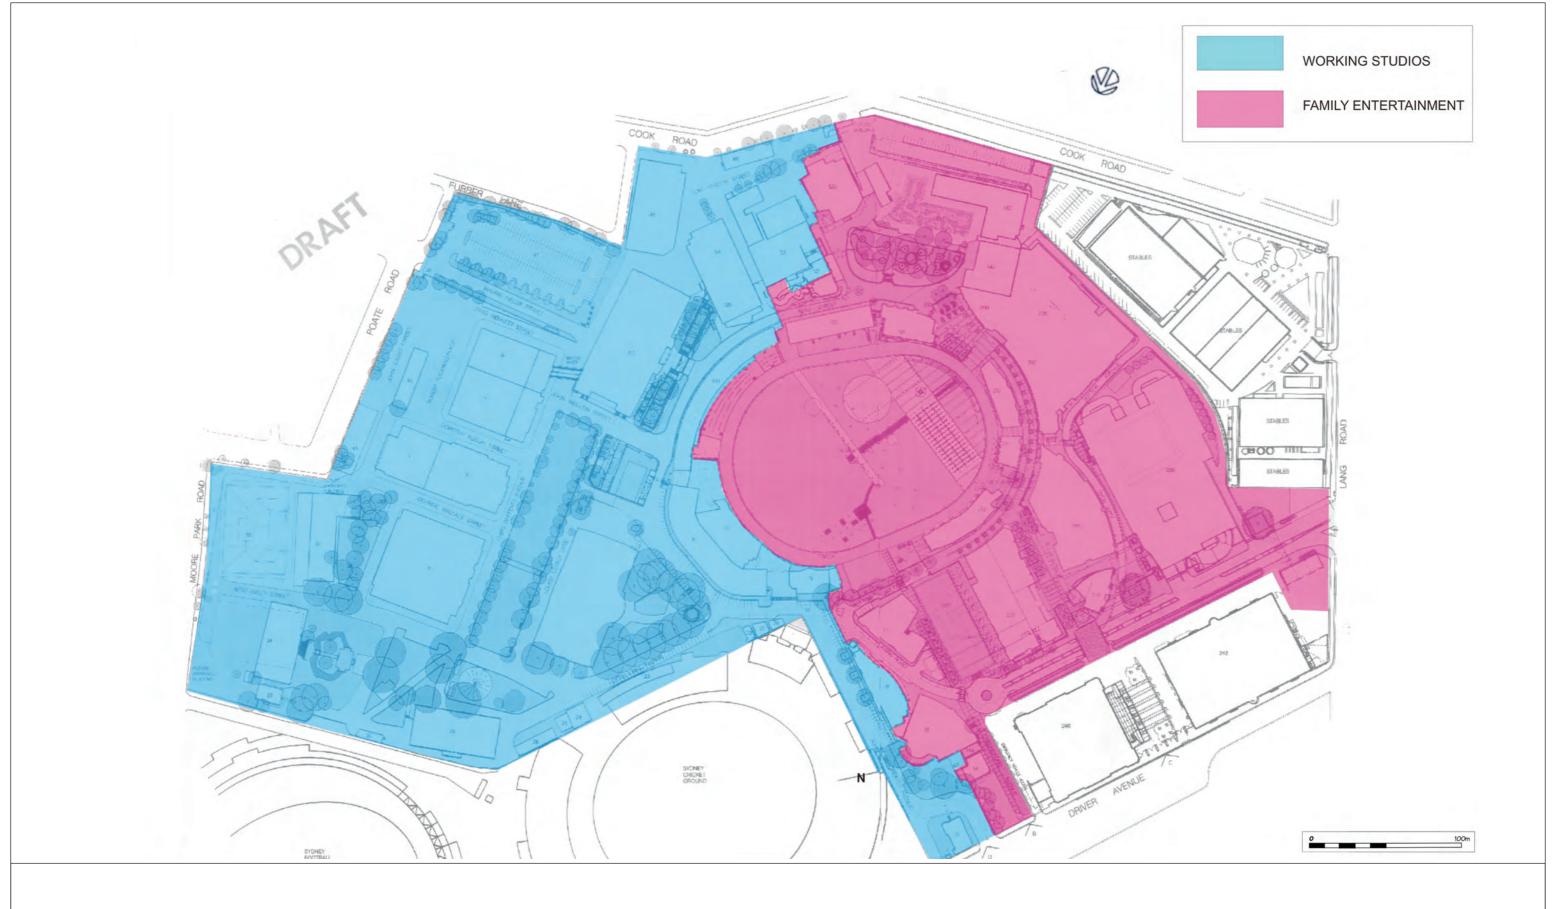

## **ENVIRONMENTAL ASSESSMENT REPORT**

Concept Plan Application - 9 New Buildings In The Entertainment Quarter

## FIGURE 1

Location Map





## **ENVIRONMENTAL ASSESSMENT REPORT**

Concept Plan Application - 9 New Buildings In The Entertainment Quarter

### FIGURE 2

Entertainment Quarter Environs Identifying Proposed Development





**ENVIRONMENTAL ASSESSMENT REPORT**Concept Plan Application - 9 New Buildings In The Entertainment Quarter

FIGURE 3A Aerial Photo - Wider Area - 2008





**ENVIRONMENTAL ASSESSMENT REPORT**Concept Plan Application - 9 New Buildings In The Entertainment Quarter

FIGURE 3B Aerial Photo - Detail - 2008





**ENVIRONMENTAL ASSESSMENT REPORT**Concept Plan Application - 9 New Buildings In The Entertainment Quarter

FIGURE 4 Masterplan - March 2003





# ENVIRONMENTAL ASSESSMENT REPORT Amendment To The Approved Masterplan

## FIGURE 5 Precincts