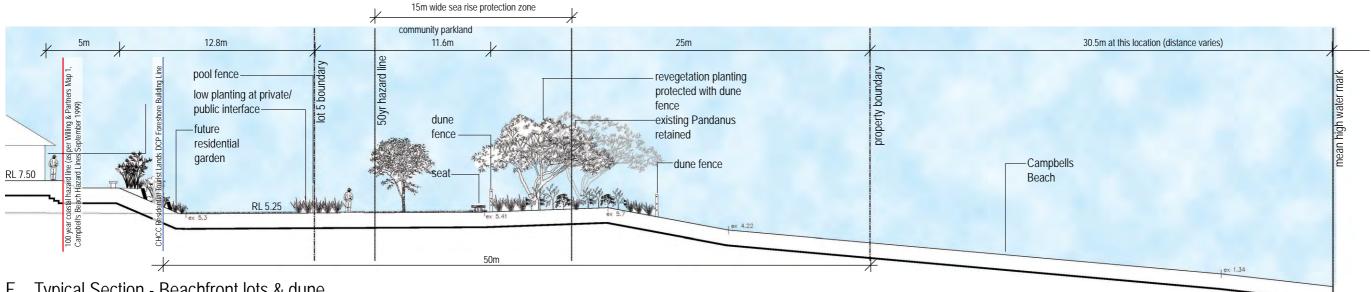

## sapphire

Landscape Cross Sections

D Typical Section - Beachfront lot & dune Scale 1:250 @ A3

E Typical Section - Beachfront lots & dune Scale 1:250 @ A3

F Typical Section - parkland