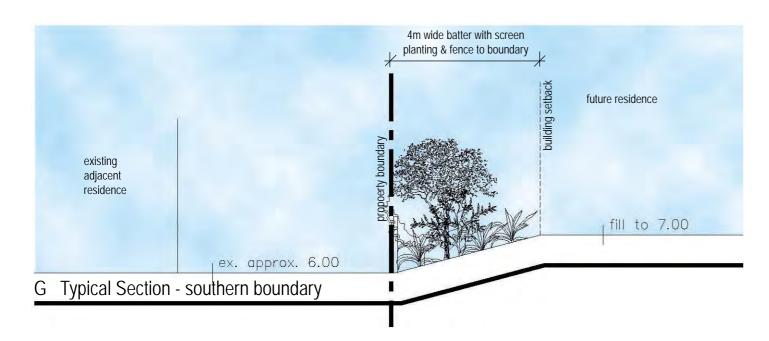

CONCEPT PLAN SK 01





STORMWATER MANAGEMENT SK 03



A Typical Section - interface with Pacific Highway



B Typical Section - landscaped buffer



C Typical Section - main internal road

## sapphire

Landscape Cross Sections







D Typical Section - Beachfront lot & dune Scale 1:250 @ A3



E Typical Section - Beachfront lots & dune Scale 1:250 @ A3



F Typical Section - parkland

## sapphire

Landscape Cross Sections











## sapphire

Landscape Cross Sections

















SITE SURVEY PLAN
SK 07



SITE SURVEY PLAN SK 07A



SITE SURVEY PLAN
SK 07B



SITE SURVEY PLAN
SK 07C



SITE SURVEY PLAN
SK 07D



SITE ANALYSIS SK 08



SITE CONTEXT SK 09





PACIFIC HIGHWAY VIEW 1 SK 11



PACIFIC HIGHWAY VIEW 2 SK 12



BEACH VIEW 1 SK 13



BEACH VIEW 2 SK 14



SUBDIVISION AND AERIAL SK 15