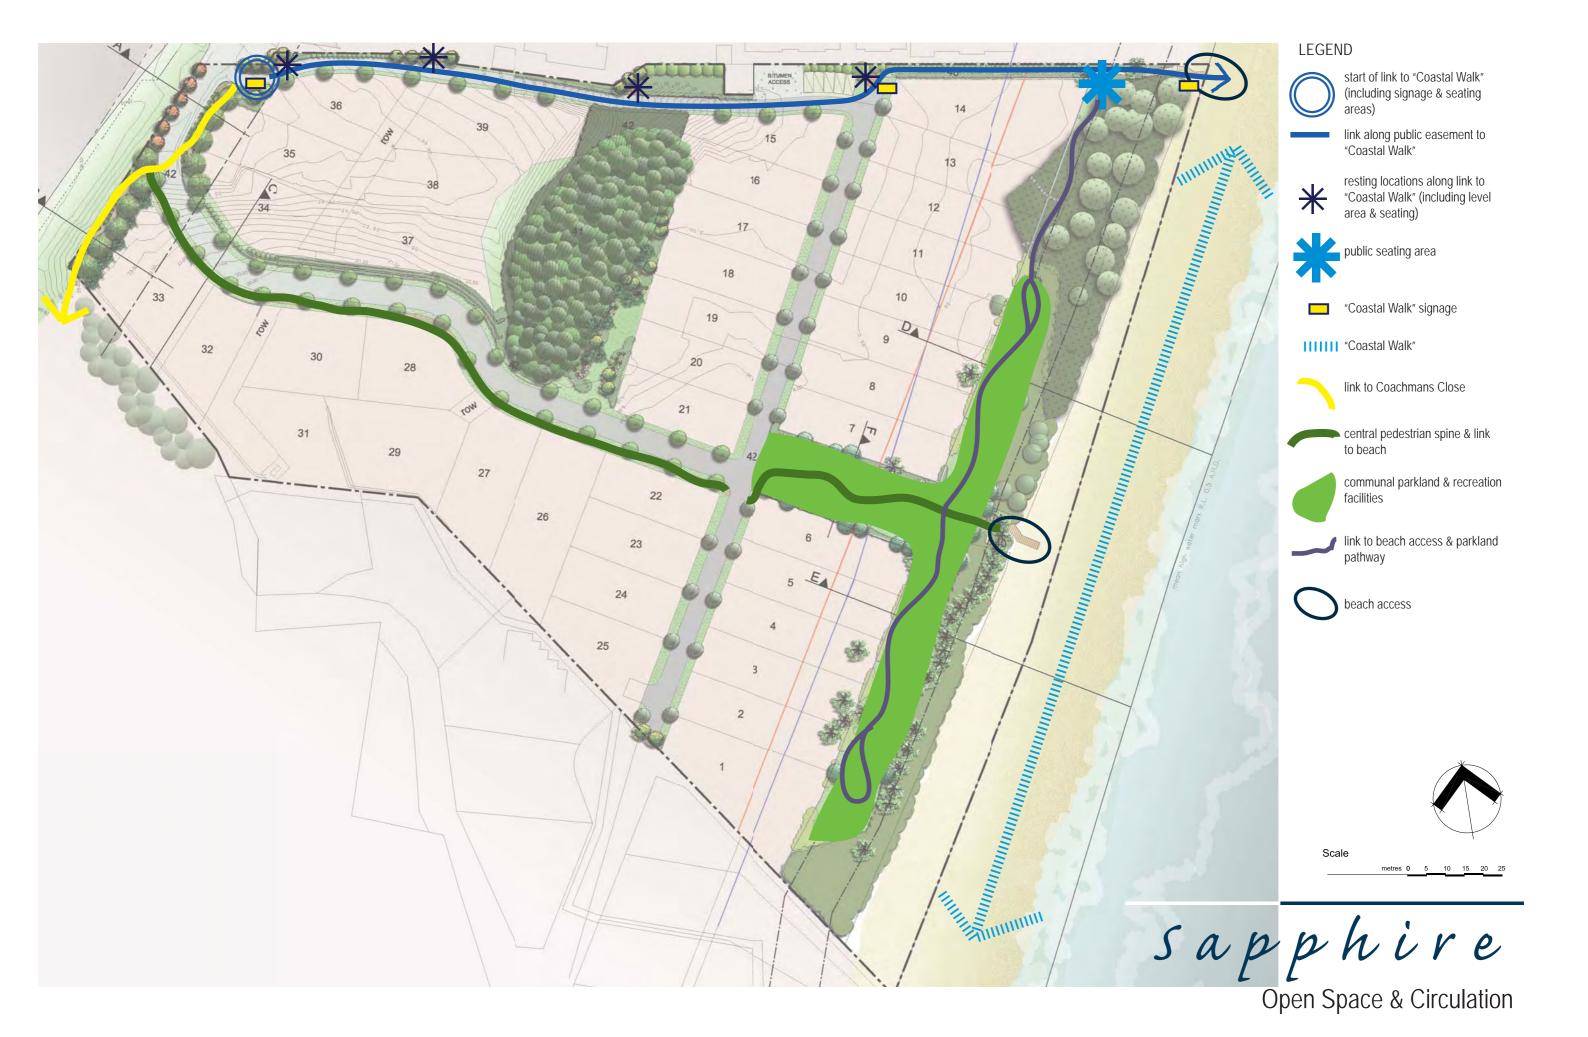

CONCEPT PLAN SK 01





STORMWATER MANAGEMENT SK 03



A Typical Section - interface with Pacific Highway



B Typical Section - landscaped buffer



C Typical Section - main internal road

## sapphire

Landscape Cross Sections







D Typical Section - Beachfront lot & dune Scale 1:250 @ A3



E Typical Section - Beachfront lots & dune Scale 1:250 @ A3



F Typical Section - parkland

## sapphire

Landscape Cross Sections











## sapphire

Landscape Cross Sections

















SITE SURVEY PLAN
SK 07



SITE SURVEY PLAN SK 07A



SITE SURVEY PLAN
SK 07B



SITE SURVEY PLAN
SK 07C



SITE SURVEY PLAN
SK 07D



SITE ANALYSIS SK 08



SITE CONTEXT SK 09





PACIFIC HIGHWAY VIEW 1 SK 11



PACIFIC HIGHWAY VIEW 2 SK 12



BEACH VIEW 1 SK 13



BEACH VIEW 2 SK 14



SUBDIVISION AND AERIAL SK 15