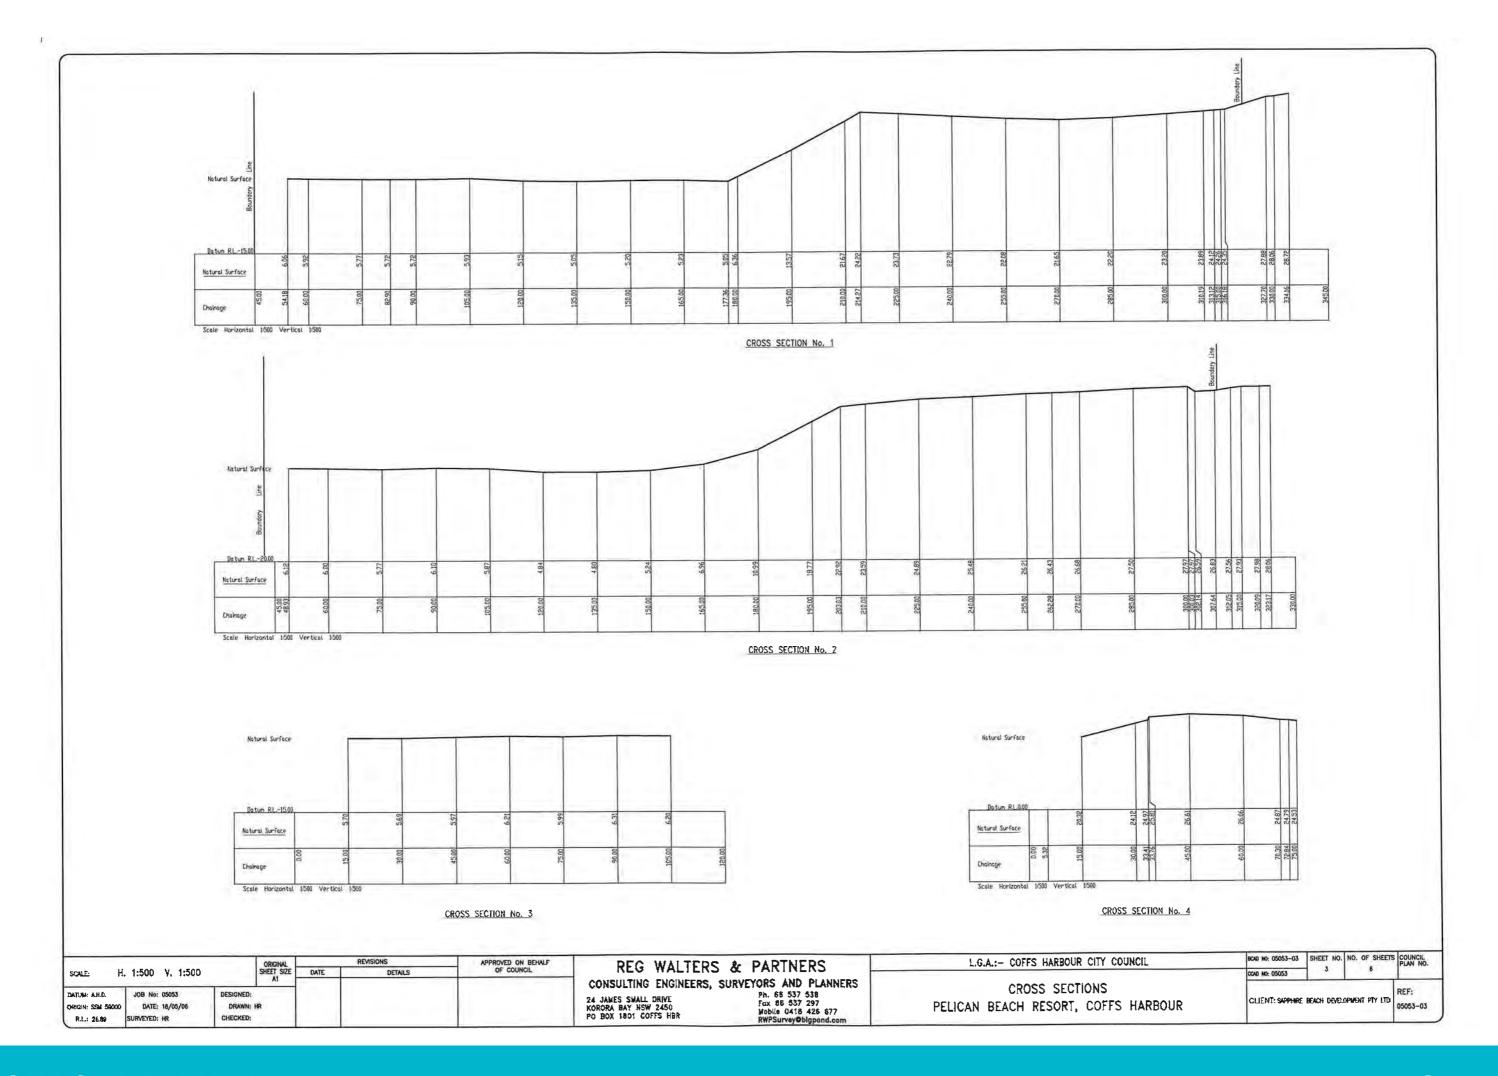

CONCEPT PLAN SK 01

STORMWATER MANAGEMENT SK 03

A Typical Section - interface with Pacific Highway

B Typical Section - landscaped buffer

C Typical Section - main internal road

## sapphire

Landscape Cross Sections

D Typical Section - Beachfront lot & dune Scale 1:250 @ A3

E Typical Section - Beachfront lots & dune Scale 1:250 @ A3

F Typical Section - parkland