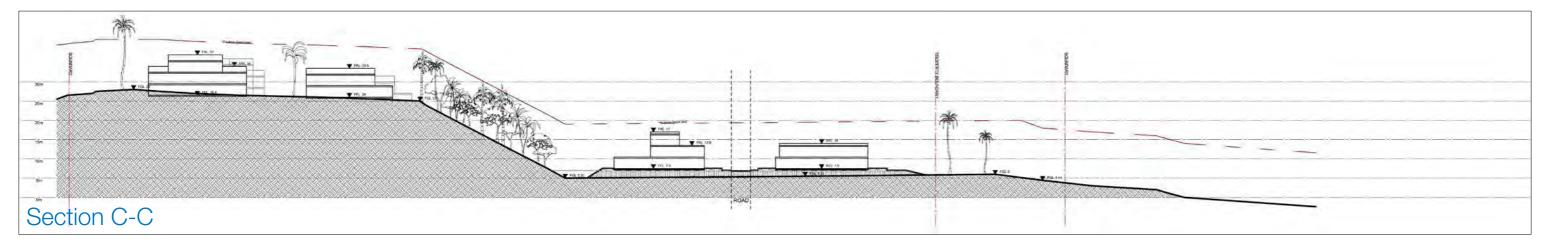

## sapphire

Landscape Cross Sections

D Typical Section - Beachfront lot & dune Scale 1:250 @ A3

E Typical Section - Beachfront lots & dune Scale 1:250 @ A3

F Typical Section - parkland

## sapphire

Landscape Cross Sections