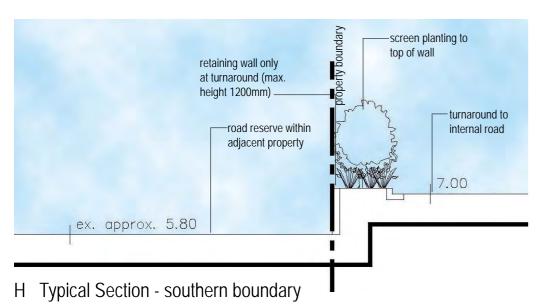

CONCEPT PLAN SK 01





STORMWATER MANAGEMENT SK 03



A Typical Section - interface with Pacific Highway



B Typical Section - landscaped buffer



C Typical Section - main internal road

## sapphire

Landscape Cross Sections







D Typical Section - Beachfront lot & dune Scale 1:250 @ A3



E Typical Section - Beachfront lots & dune Scale 1:250 @ A3



F Typical Section - parkland

## sapphire

Landscape Cross Sections











## sapphire

Landscape Cross Sections

















SITE SURVEY PLAN
SK 07



SITE SURVEY PLAN SK 07A



SITE SURVEY PLAN
SK 07B



SITE SURVEY PLAN
SK 07C



SITE SURVEY PLAN
SK 07D



SITE ANALYSIS SK 08



SITE CONTEXT SK 09





PACIFIC HIGHWAY VIEW 1 SK 11



PACIFIC HIGHWAY VIEW 2 SK 12



BEACH VIEW 1 SK 13



BEACH VIEW 2 SK 14



SUBDIVISION AND AERIAL SK 15