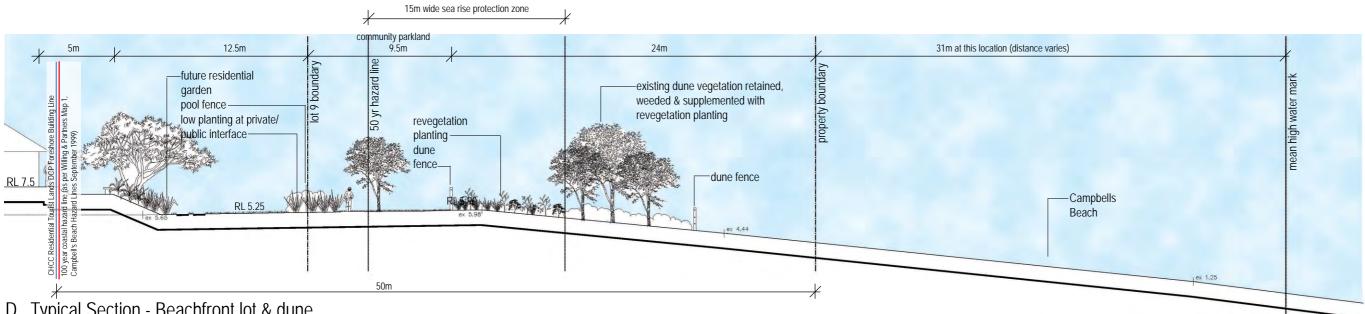

## sapphire

Landscape Cross Sections

D Typical Section - Beachfront lot & dune Scale 1:250 @ A3

E Typical Section - Beachfront lots & dune Scale 1:250 @ A3

F Typical Section - parkland