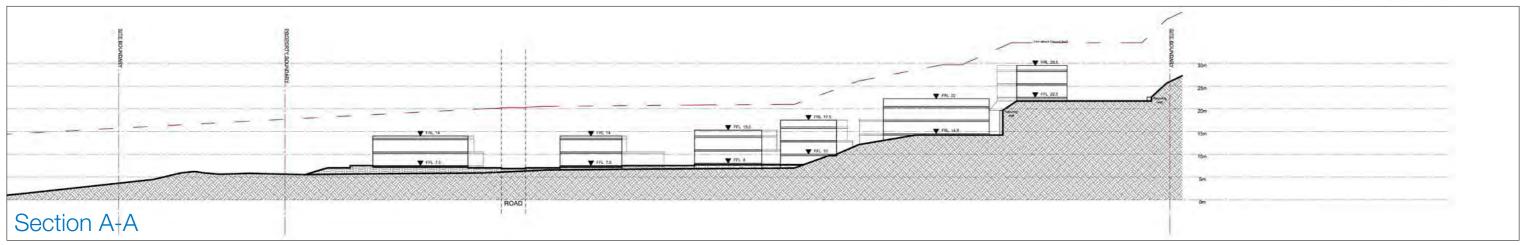

## sapphire

Landscape Cross Sections

D Typical Section - Beachfront lot & dune Scale 1:250 @ A3

E Typical Section - Beachfront lots & dune Scale 1:250 @ A3

F Typical Section - parkland

## sapphire

Landscape Cross Sections