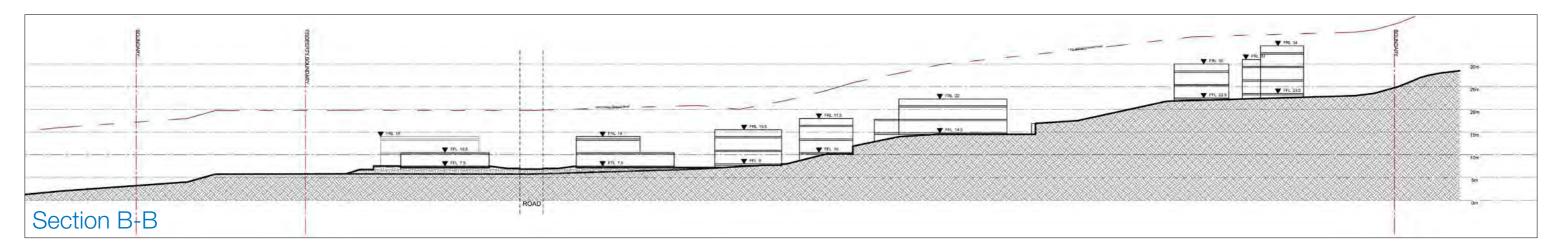

## sapphire

Landscape Cross Sections

D Typical Section - Beachfront lot & dune Scale 1:250 @ A3

E Typical Section - Beachfront lots & dune Scale 1:250 @ A3

F Typical Section - parkland

## sapphire

Landscape Cross Sections