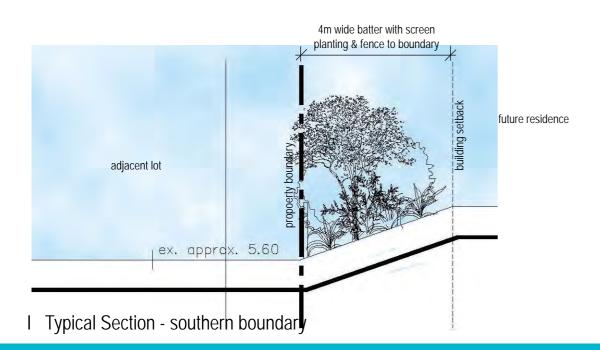

CONCEPT PLAN SK 01





STORMWATER MANAGEMENT SK 03



A Typical Section - interface with Pacific Highway



B Typical Section - landscaped buffer



C Typical Section - main internal road

## sapphire

Landscape Cross Sections







D Typical Section - Beachfront lot & dune Scale 1:250 @ A3



E Typical Section - Beachfront lots & dune Scale 1:250 @ A3



F Typical Section - parkland

## sapphire

Landscape Cross Sections











## sapphire

Landscape Cross Sections

















SITE SURVEY PLAN
SK 07



SITE SURVEY PLAN SK 07A



SITE SURVEY PLAN
SK 07B



SITE SURVEY PLAN
SK 07C



SITE SURVEY PLAN
SK 07D



SITE ANALYSIS SK 08



SITE CONTEXT SK 09





PACIFIC HIGHWAY VIEW 1 SK 11



PACIFIC HIGHWAY VIEW 2 SK 12



BEACH VIEW 1 SK 13



BEACH VIEW 2 SK 14



SUBDIVISION AND AERIAL SK 15