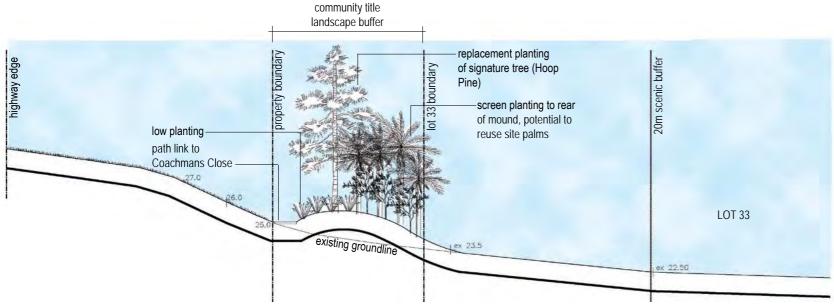

CONCEPT PLAN SK 01

STORMWATER MANAGEMENT SK 03

A Typical Section - interface with Pacific Highway

B Typical Section - landscaped buffer

C Typical Section - main internal road