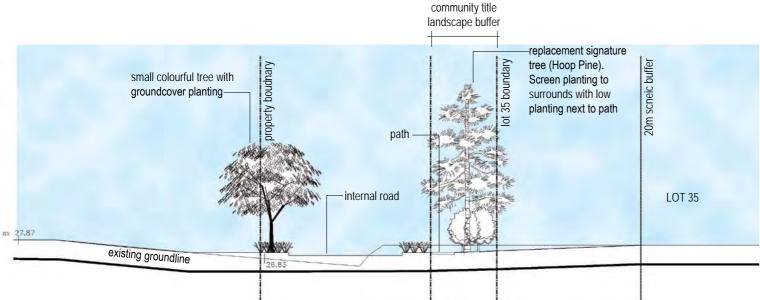

CONCEPT PLAN SK 01

STORMWATER MANAGEMENT SK 03

A Typical Section - interface with Pacific Highway

B Typical Section - landscaped buffer

C Typical Section - main internal road