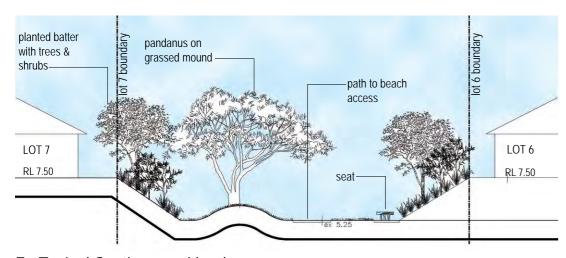

## sapphire

Landscape Cross Sections

D Typical Section - Beachfront lot & dune Scale 1:250 @ A3

E Typical Section - Beachfront lots & dune Scale 1:250 @ A3

F Typical Section - parkland