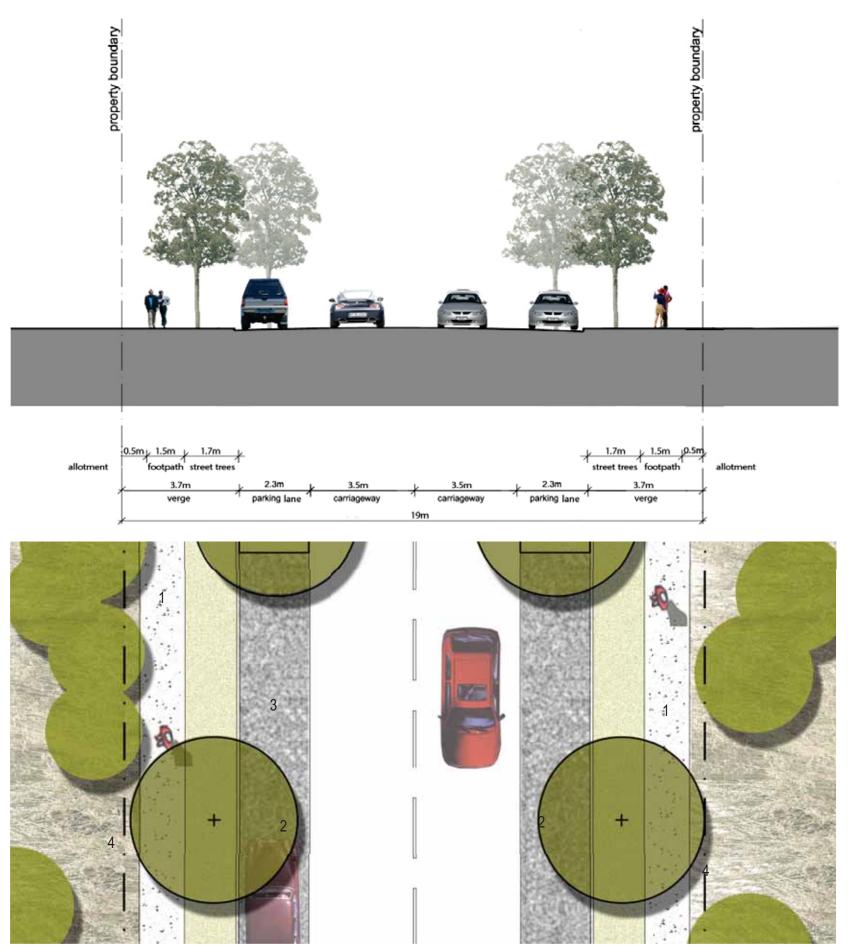

Coal & Allied Northern Estate Minmi - Link Road

Section:

Collector Road B - 20m Section 4-4

Date:

25.08.2009

Landscape Architect:

1\_footpath 2\_carriage way 3\_private driveway 4\_tree 6-8m crown spread, 20-30m3 soil volume 5\_tree planting in bio swale 6\_property boundary 7\_blue gum hills regional park 8\_street lighting