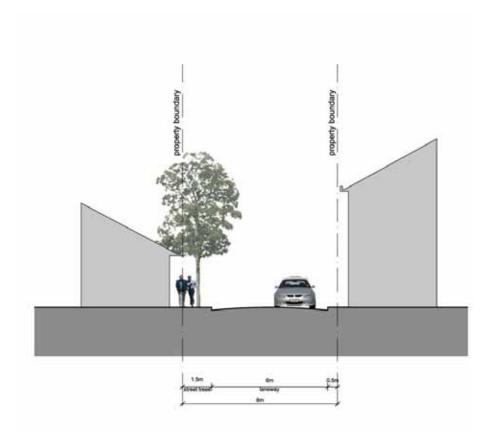

## Coal & Allied Northern Estate Minmi - Link Road

Section:

Access way - 8m Section 9-9

Date

25.08.2009