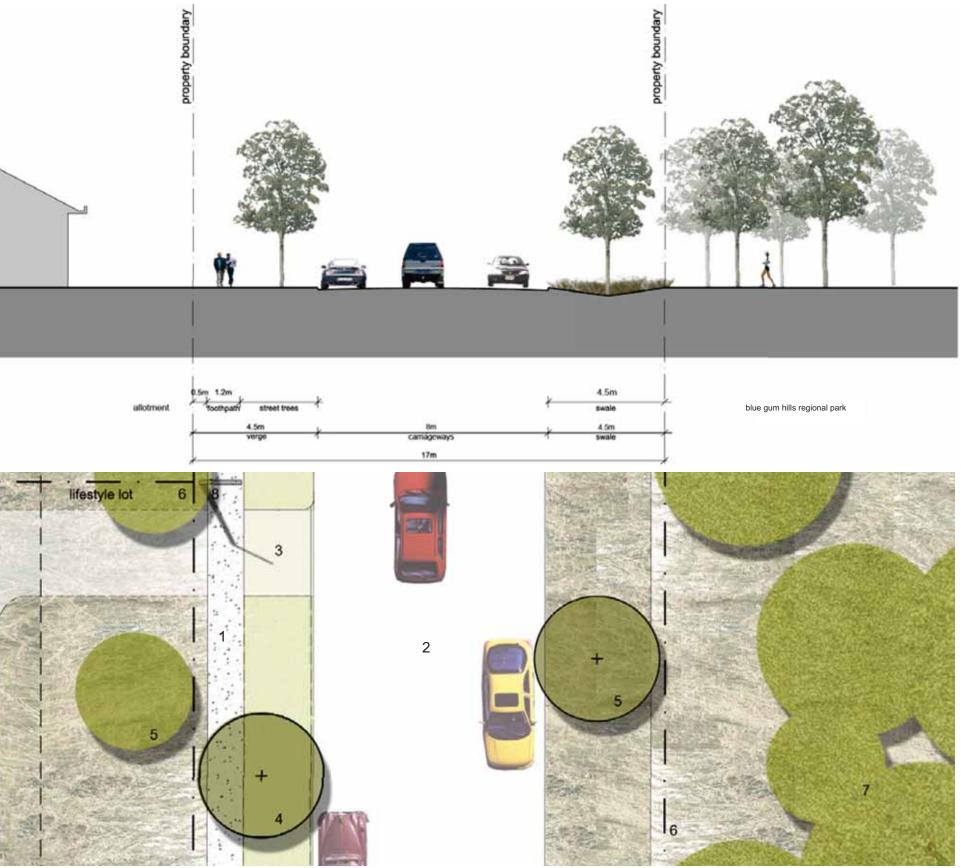

Coal & Allied Northern Estate Minmi - Link Road

Section:

Collector Road B - 20m Section 4-4

Date:

25.08.2009

Landscape Architect:

1\_footpath 2\_carriage way 3\_private driveway 4\_tree 6-8m crown spread, 20-30m3 soil volume 5\_tree planting in bio swale 6\_property boundary 7\_blue gum hills regional park 8\_street lighting