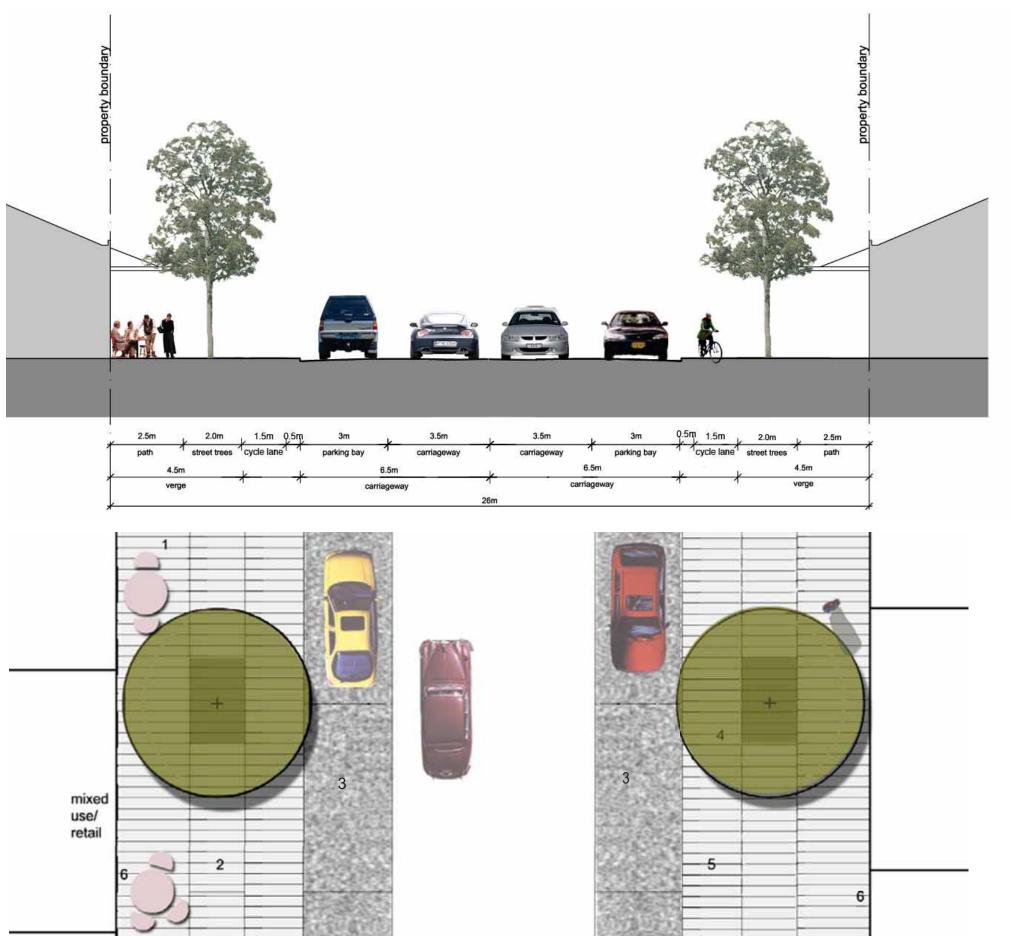

Date:

25.08.2009

Landscape Architect:

1\_shared path 2\_turf 3\_car parking 4\_tree 6-8m crown spread, 20-30m3 soil volume 5\_cycle lane 6\_property boundary

Coal & Allied Northern Estate Minmi - Link Road

Section:

Spine Road - 26m (without Median)
Section 2-2

Date:

25.08.2009

Landscape Architect:

s Catherine Street

Coal & Allied Northern Estate Minmi - Link Road

Section: