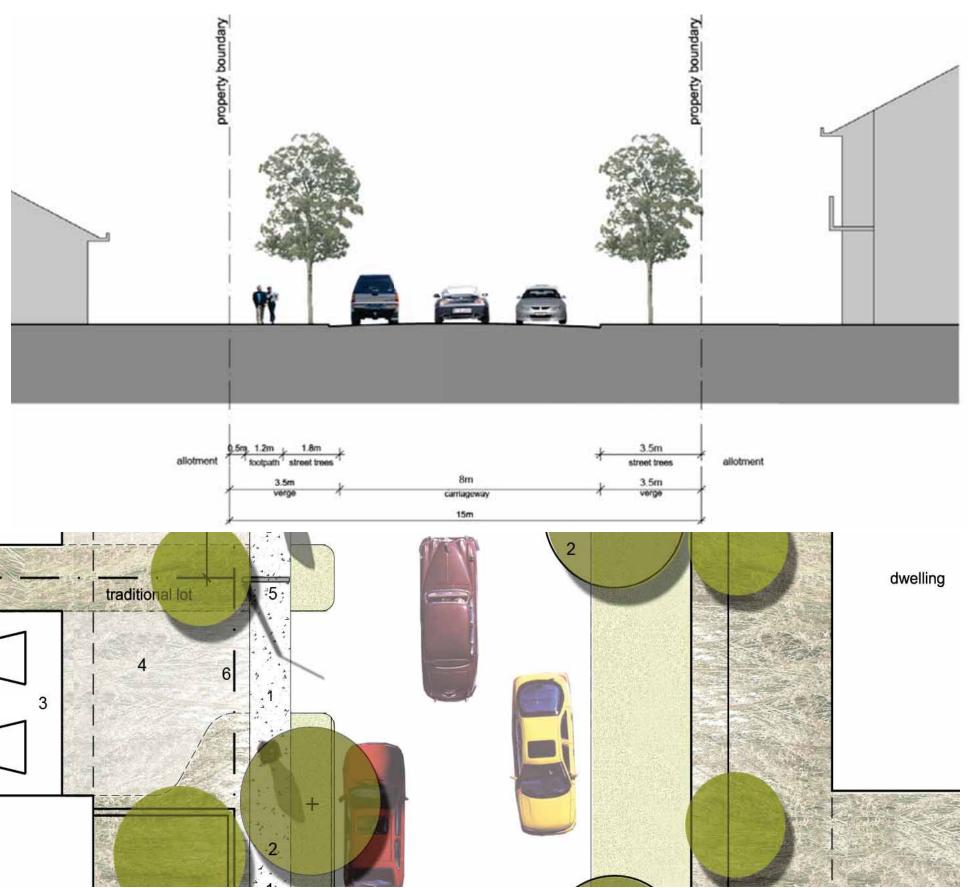

Coal & Allied Northern Estate Minmi - Link Road

Section:

Local Road A - 17m Section 5-5

Date

25.08.2009

Landscape Architect:

1\_footpath 2\_tree 4-6m crown spread, 15-20m3 soil volume 3\_private garage 4\_private driveway 5\_street lighting 6\_property boundary