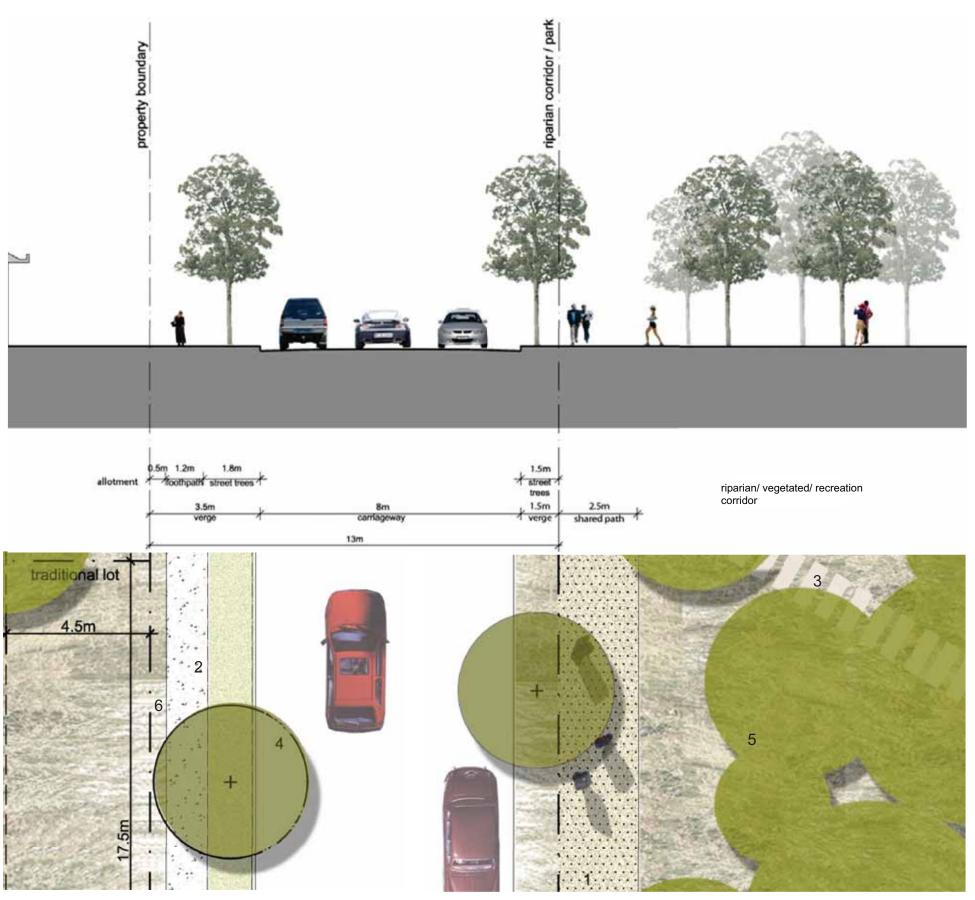

Coal & Allied Northern Estate Minmi - Link Road

Section:

Local Road B - 15m Section 6-6

Date:

25.08.2009

Landscape Architect:

1\_shared path 2\_footpath 3\_informal path 4\_tree 4-6m crown spread, 15-20m3 soil volume 5\_riparian, vegetated, recreation corridor 6\_property boundary