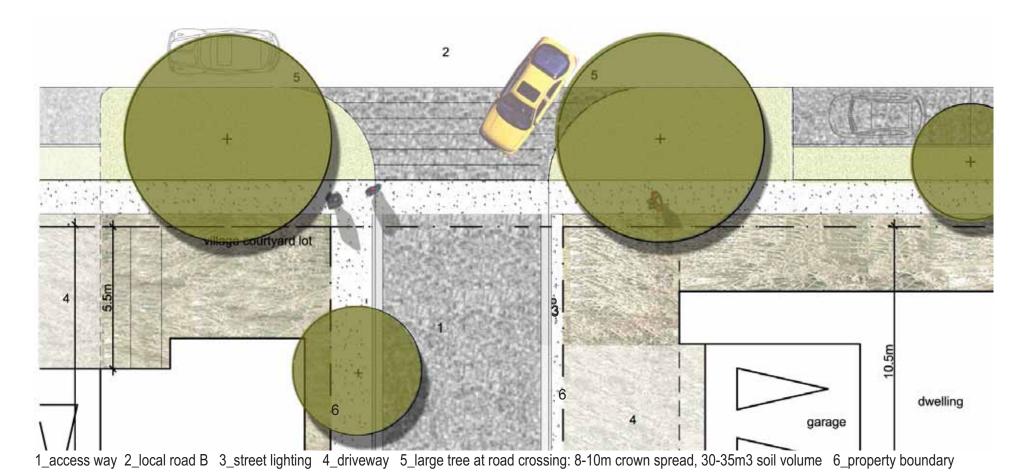

Coal & Allied Northern Estate Minmi - Link Road

Section:

Local Road B - 15m Section 6-6

Date:

25.08.2009

Landscape Architect:

1\_shared path 2\_footpath 3\_informal path 4\_tree 4-6m crown spread, 15-20m3 soil volume 5\_riparian, vegetated, recreation corridor 6\_property boundary