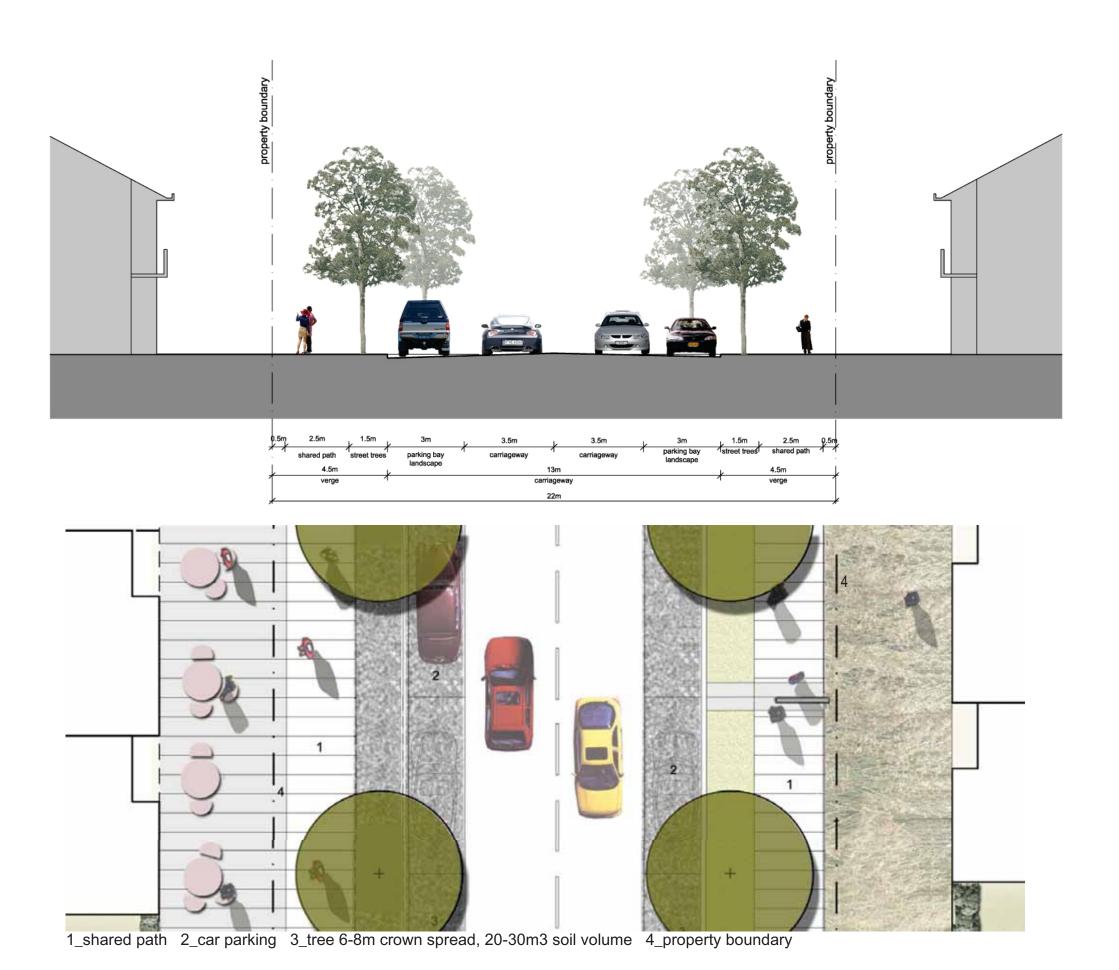

Collector Road A - 22m Section 3-3

Date:

25.08.2009

Landscape Architect:

1\_shared path 2\_access path 3\_car parking 4\_tree 6-8m crown spread, 20-30m3 soil volume 5\_tree in bio swale 6\_property boundary 9\_street lighting