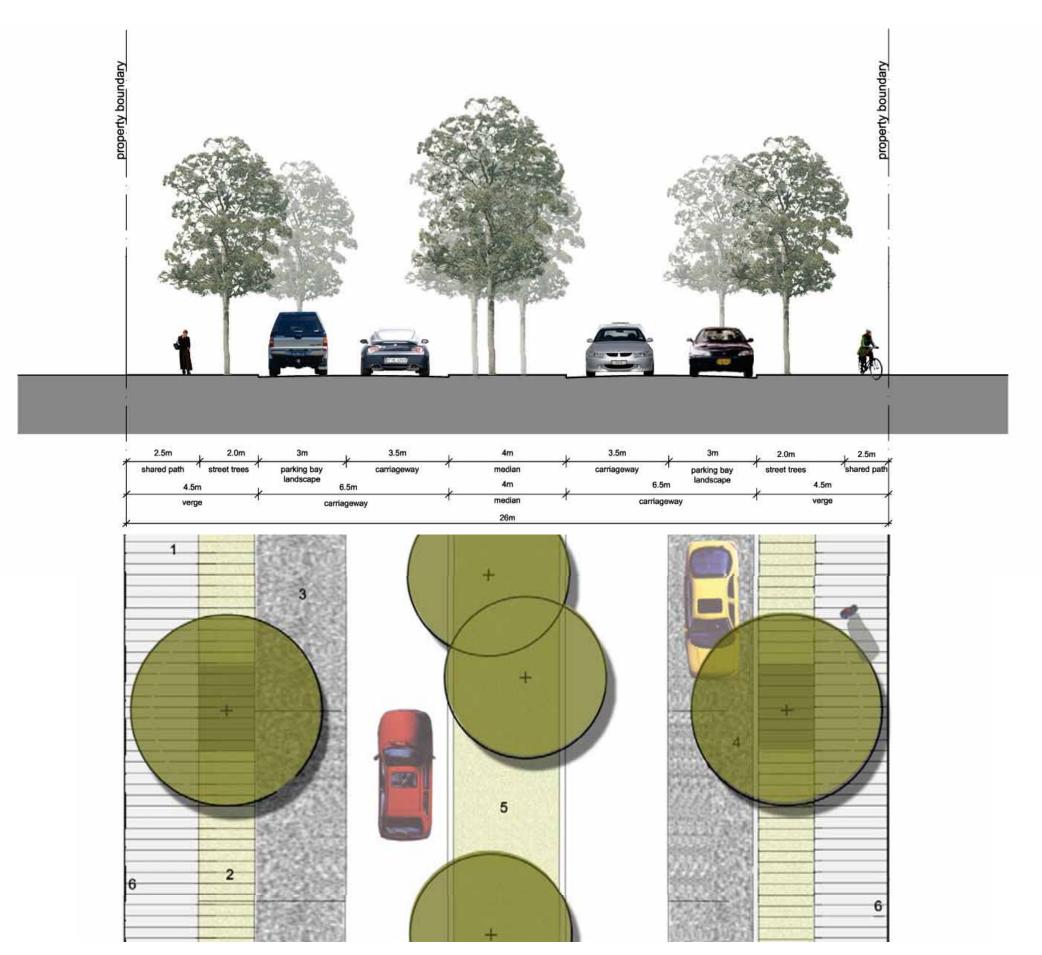

1\_shared path 2\_turf 3\_car parking 4\_tree 6-8m crown spread, 20-30m3 soil volume 5\_tree planting in bio swale/turf 6\_property boundary

Coal & Allied Northern Estate Minmi - Link Road

Section:

Spine Road - 26m (with Median) Section 1-1