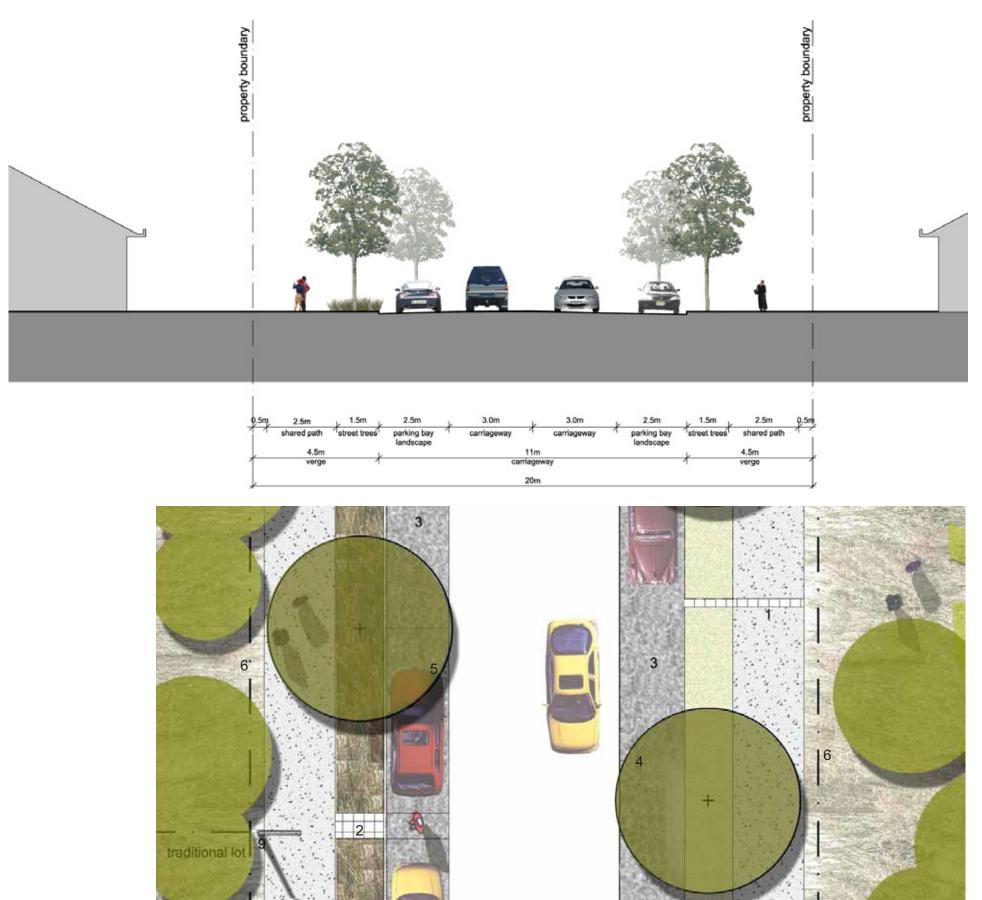

Coal & Allied Northern Estate Minmi - Link Road

Section:

Collector Road B - 20m Section 4-4

Date:

25.08.2009

Landscape Architect:

1\_footpath 2\_carriage way 3\_private driveway 4\_tree 6-8m crown spread, 20-30m3 soil volume 5\_tree planting in bio swale 6\_property boundary 7\_blue gum hills regional park 8\_street lighting