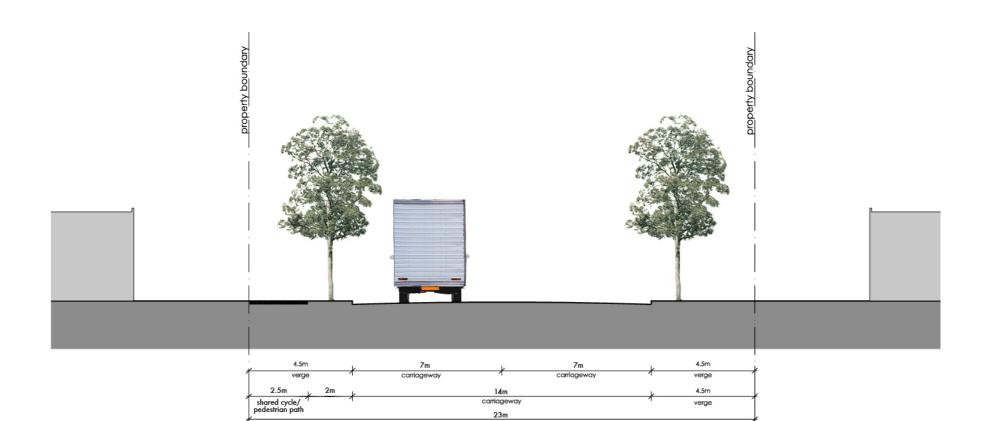

# Project: Coal & Allied Northern Estate Black Hill

#### Section:

Collector Industrial Road (without swale) — 23m Section 3-3

### Date:

07.09.2009

Landscape Architect:

JMD design

131 Catherine Street Leichhardt NSW 2040 T (02) 9564 1186 F (02) 9564 5303 info@jmddesign.com.au

1.Property Boundary, 2. Shared cycle/pedestrian path, 3. tree 6-8m crown spread, 20-30m cu soil volume 4. Turf verge