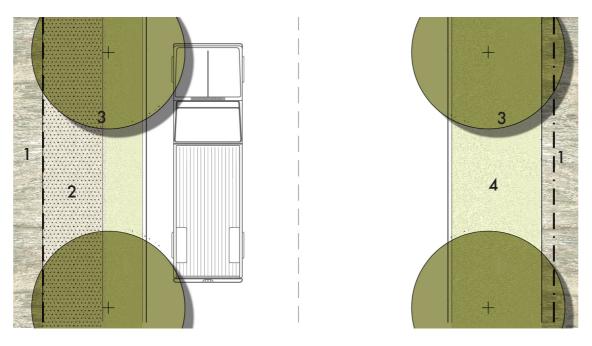

1.Property Boundary, 2. Turf verge, 3. tree 6-8m crown spread, 20-30m cu soil volume

1.Property Boundary, 2. Shared cycle/pedestrian path, 3. tree 6-8m crown spread, 20-30m cu soil volume 4. Turf verge