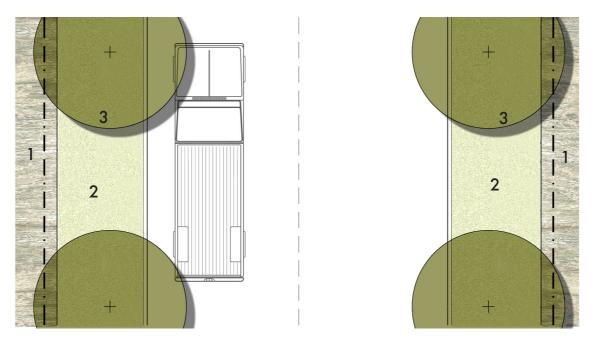

1.Property Boundary, 2. Turf verge, 3. tree 6-8m crown spread, 20-30m cu soil volume

1.Property Boundary, 2. Shared cycle/pedestrian path, 3. tree 6-8m crown spread, 20-30m cu soil volume 4. Turf verge