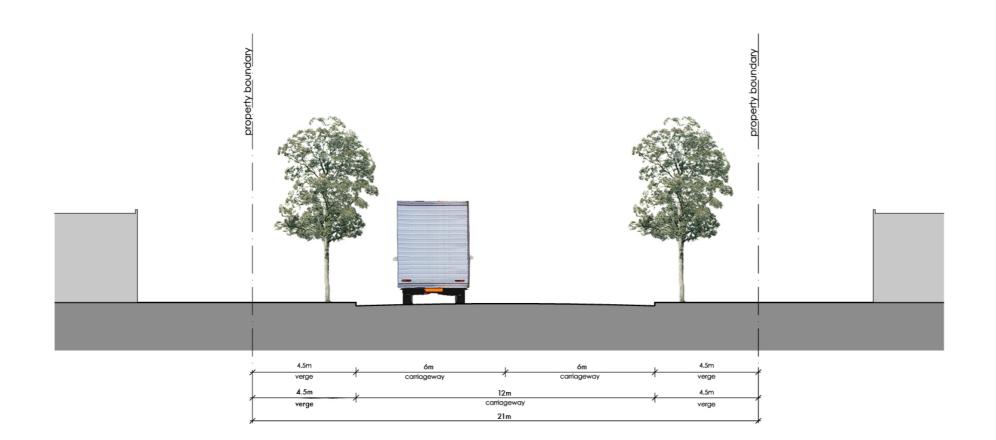

# Project: Coal & Allied Northern Estate Black Hill

Section:

Industrial Road (without swale) — 21m Section 2-2

Date:

07.09.2009

Landscape Architect:

JMD design

131 Catherine Street Leichhardt NSW 2040 T (02) 9564 1186 F (02) 9564 5303 info@jmddesign.com.au

1.Property Boundary, 2. Turf verge, 3. tree 6-8m crown spread, 20-30m cu soil volume