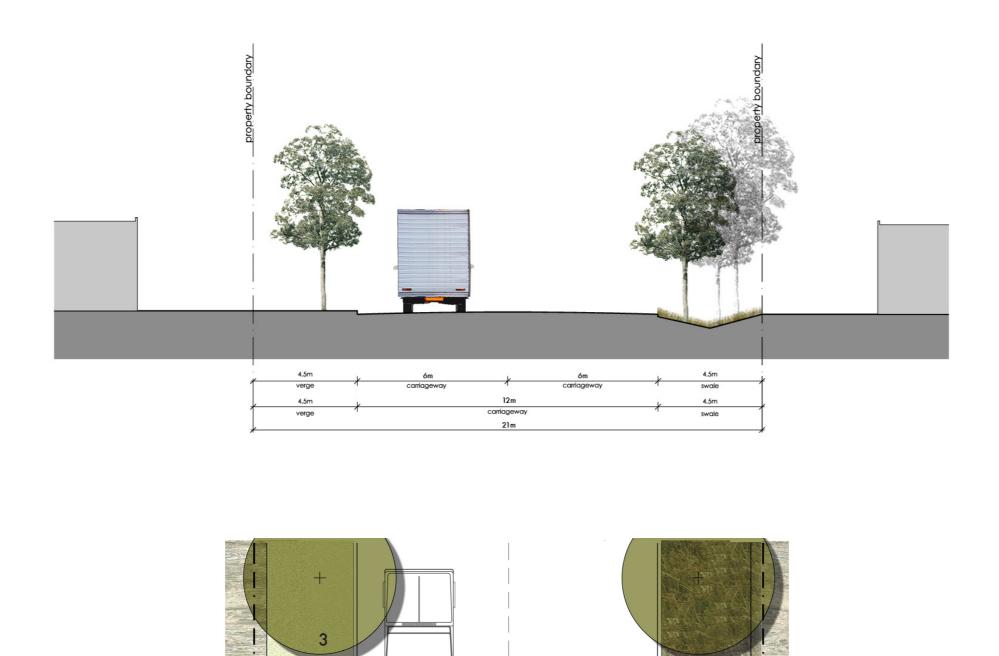

# Project: Coal & Allied Northern Estate Black Hill

Section: Industrial Road (with swale) - 21m Section 1-1

Date: 07.09.2009

Landscape Architect:

JMD design

131 Catherine Street Leichhardt NSW 2040 T (02) 9564 1186 F (02) 9564 5303 info@jmddesign.com.au

1.Property Boundary, 2. Turf verge, 3. tree 6-8m crown spread, 20-30m cu soil volume