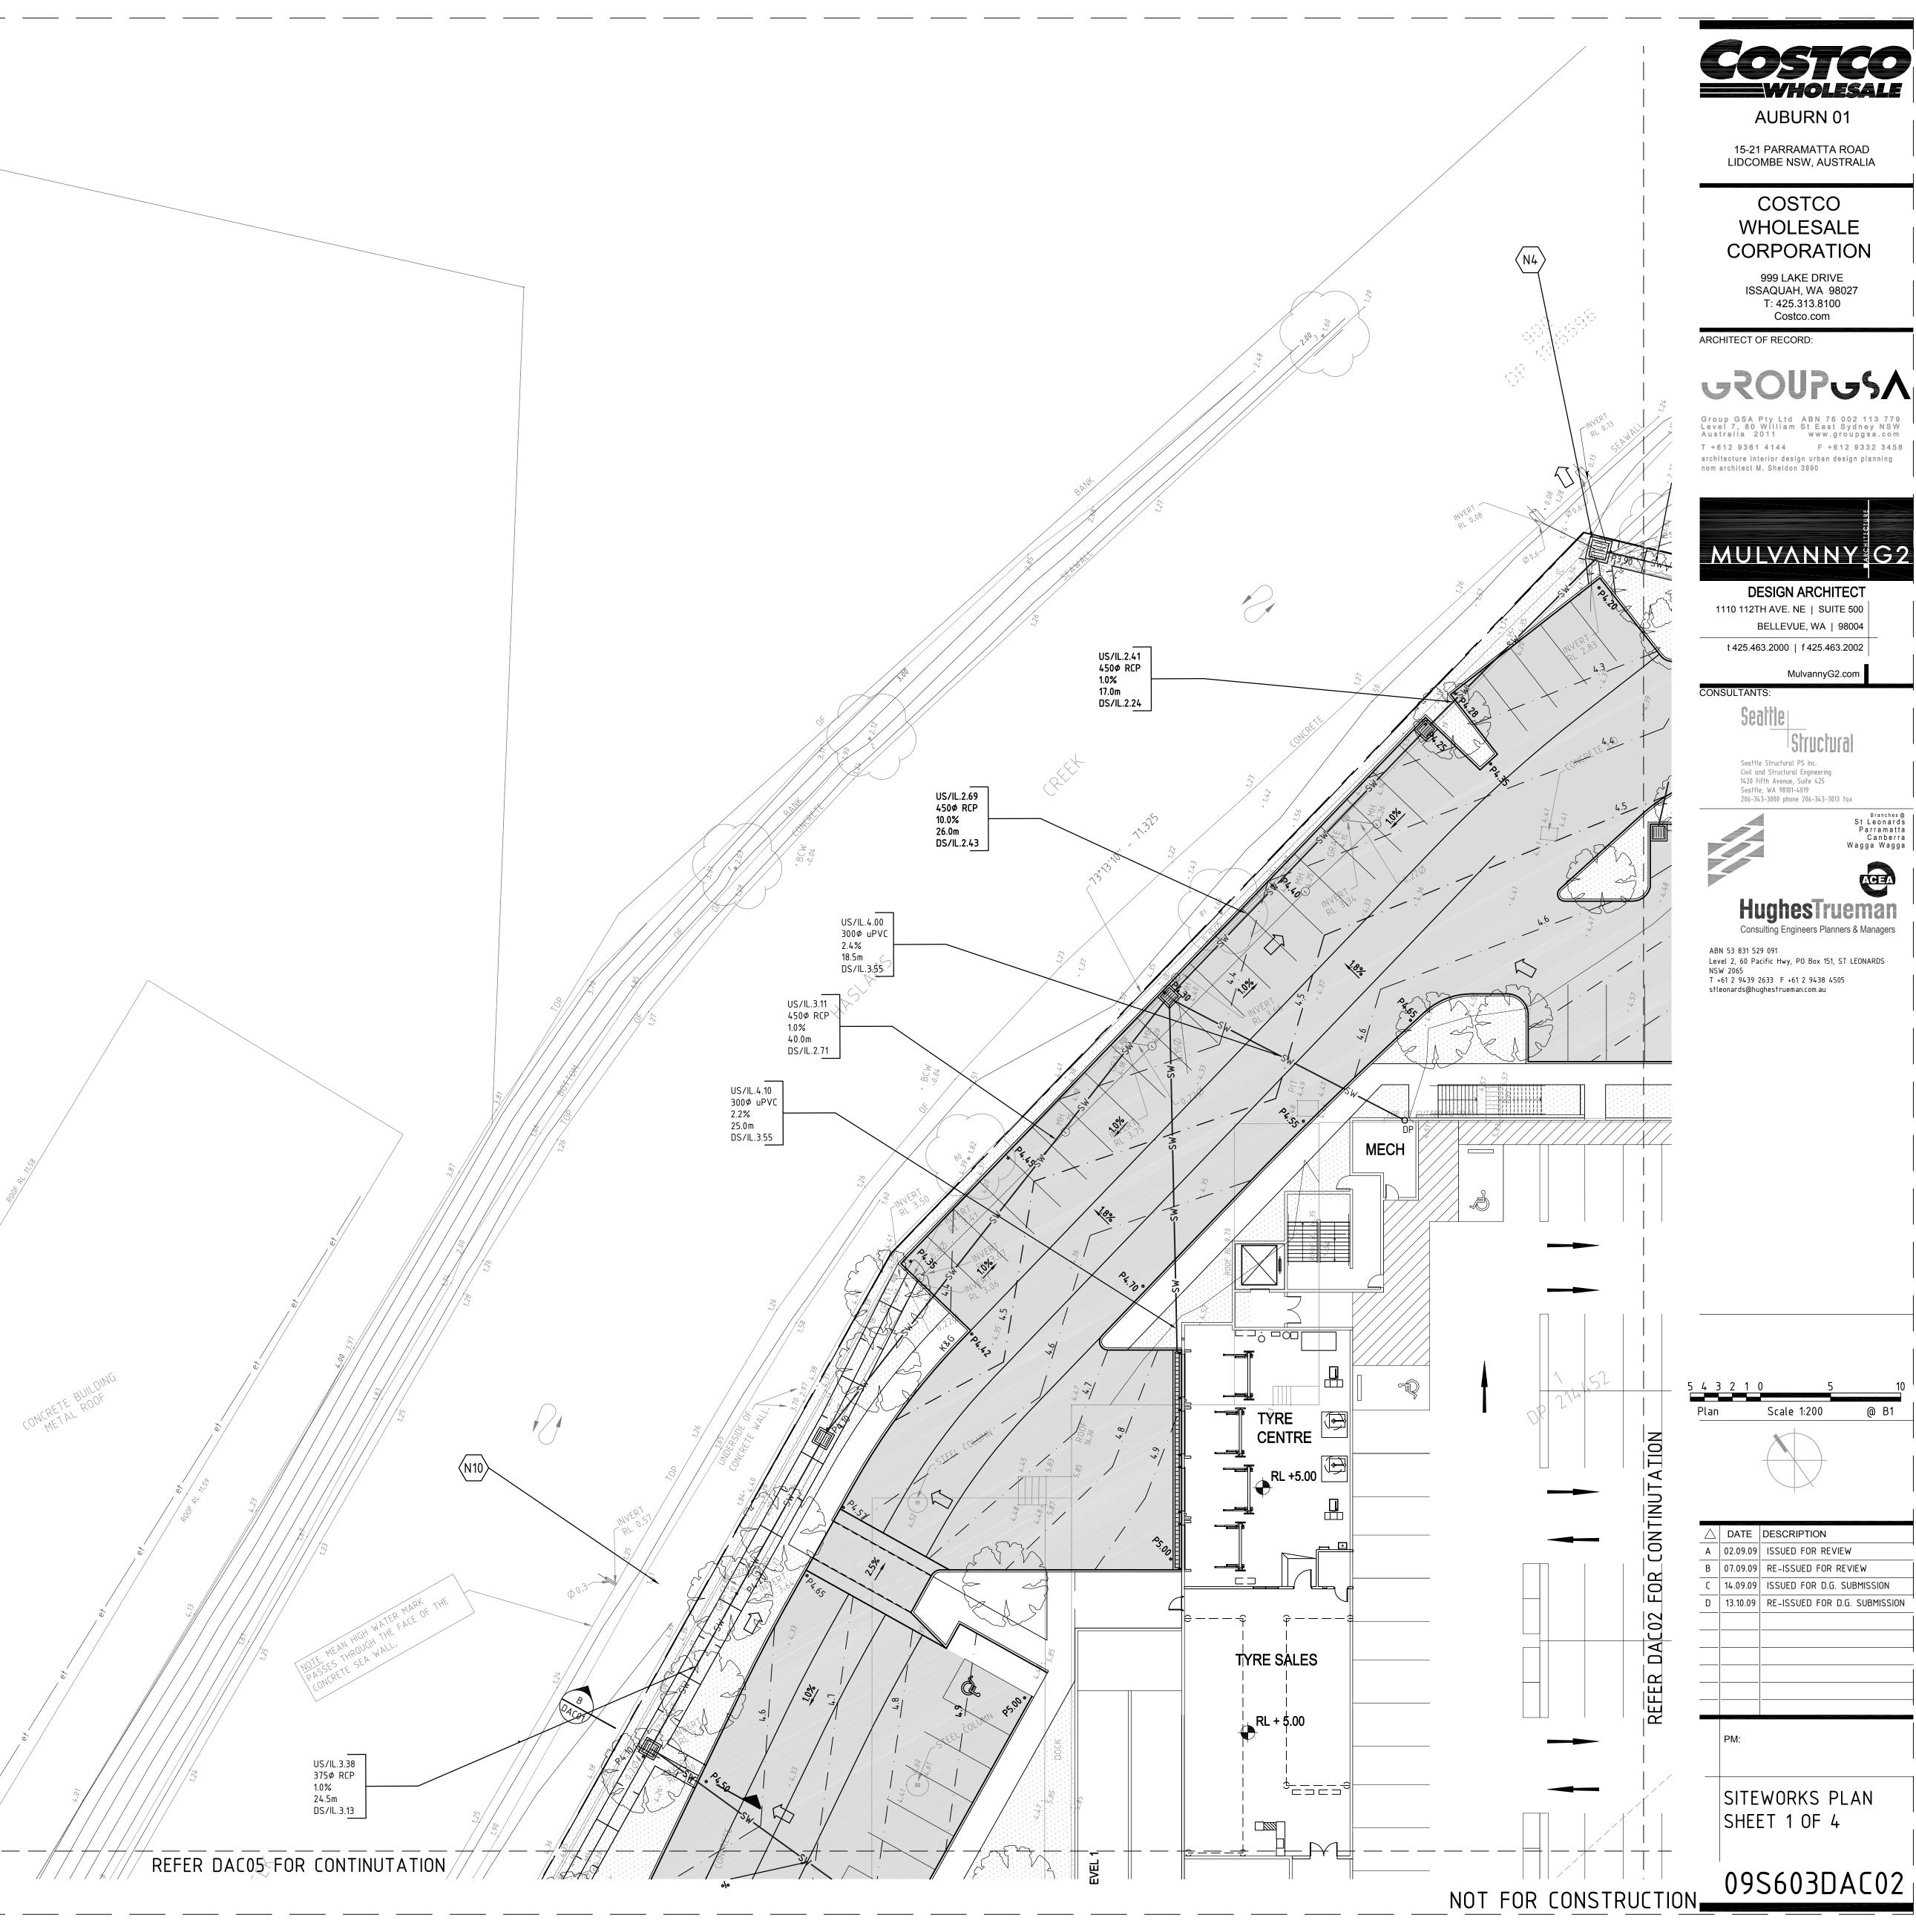

| CIVIL LEGEND PROPOSED                               |                                    |
|-----------------------------------------------------|------------------------------------|
|                                                     | PAVEMENT AREAS                     |
|                                                     | LANDSCAPE AREAS                    |
|                                                     | • KERB AND GUTTER                  |
| <u> </u>                                            | FLUSH KERB WITH WHEEL STOP         |
|                                                     | PRAM RAMP                          |
| RW (1.0m)                                           | RETAINING WALL AND HEIGHT          |
| <u> </u>                                            | VEHICLE SAFETY BARRIER             |
| • P8.12                                             | FINISHED SURFACE LEVEL             |
| TOW9.00                                             | FINISHED TOP OF WALL LEVEL         |
| <u> </u>                                            | FINISHED SURFACE CONTOUR           |
| FFL.                                                | FINISHED FLOOR LEVEL               |
| 4.0%                                                | FINISHED SURFACE GRADE             |
|                                                     | STORMWATER DRAINAGE STRUCTURE      |
| <u></u>                                             | GRATED TRENCH DRAIN                |
| SW -<br>US/IL.<br>300¢ F<br>1.0%<br>14.5m<br>DS/IL. | RCP PIPE SIZE AND CLASS PIPE GRADE |
| DP⊙ DP                                              | STORMWATER DOWNPIPE                |
|                                                     | SWALE                              |
|                                                     | EMERGENCY SITE OVERLAND FLOW ROUTE |
| ——————————————————————————————————————              | REMOVE EXISTING SERVICE            |
| CIVIL LEGEND EXISTING                               |                                    |
|                                                     |                                    |
|                                                     | - BOUNDARY                         |
|                                                     | E KERB                             |
| • 80                                                | FINISHED SURFACE LEVEL             |

- S ----- SEWER PIPE AND MANHOLE NOTES (\_) N1. CONSTRUCT NEW SIGNALISED TRAFFIC INTERSECTION TO RTA STANDARDS.
- N2. CONSTRUCT NEW TRAFFIC SLIP LANE TO RTA STANDARDS.
- N3. RELOCATE EXISTING SERVICES TO SUIT SLIP LANE.

8.00 FINISHED SURFACE CONTOUR

IL.7.17 STORMWATER DRAINAGE PIPE, STRUCTURE AND INVERT

- N4. CONNECT NEW STORMWATER PIT TO EXISTING STORMWATER PIPES THROUGH CONCRETE CULVERT WALL.
- MODIFY EXISTING OSD TO SUIT NEW BOUNDARY. CONSTRUCT NEW DETENTION TANK WALL.
- N6. CONNECT TO ROOF STORMWATER DRAINAGE.
- N7. CONNECT ROOF STORMWATER DRAINAGE TO RAINWATER TANKS (100kl).
- N8. NEW ELECTRICAL SUBSTATION.
- N9. REMOVE EXISTING POLE SIGN.
- N10. BASEMENT STORMWATER PUMPED TO LOADING DOCK STORMWATER DRAINAGE.
- N11. RETAIN EXISTING TREE.