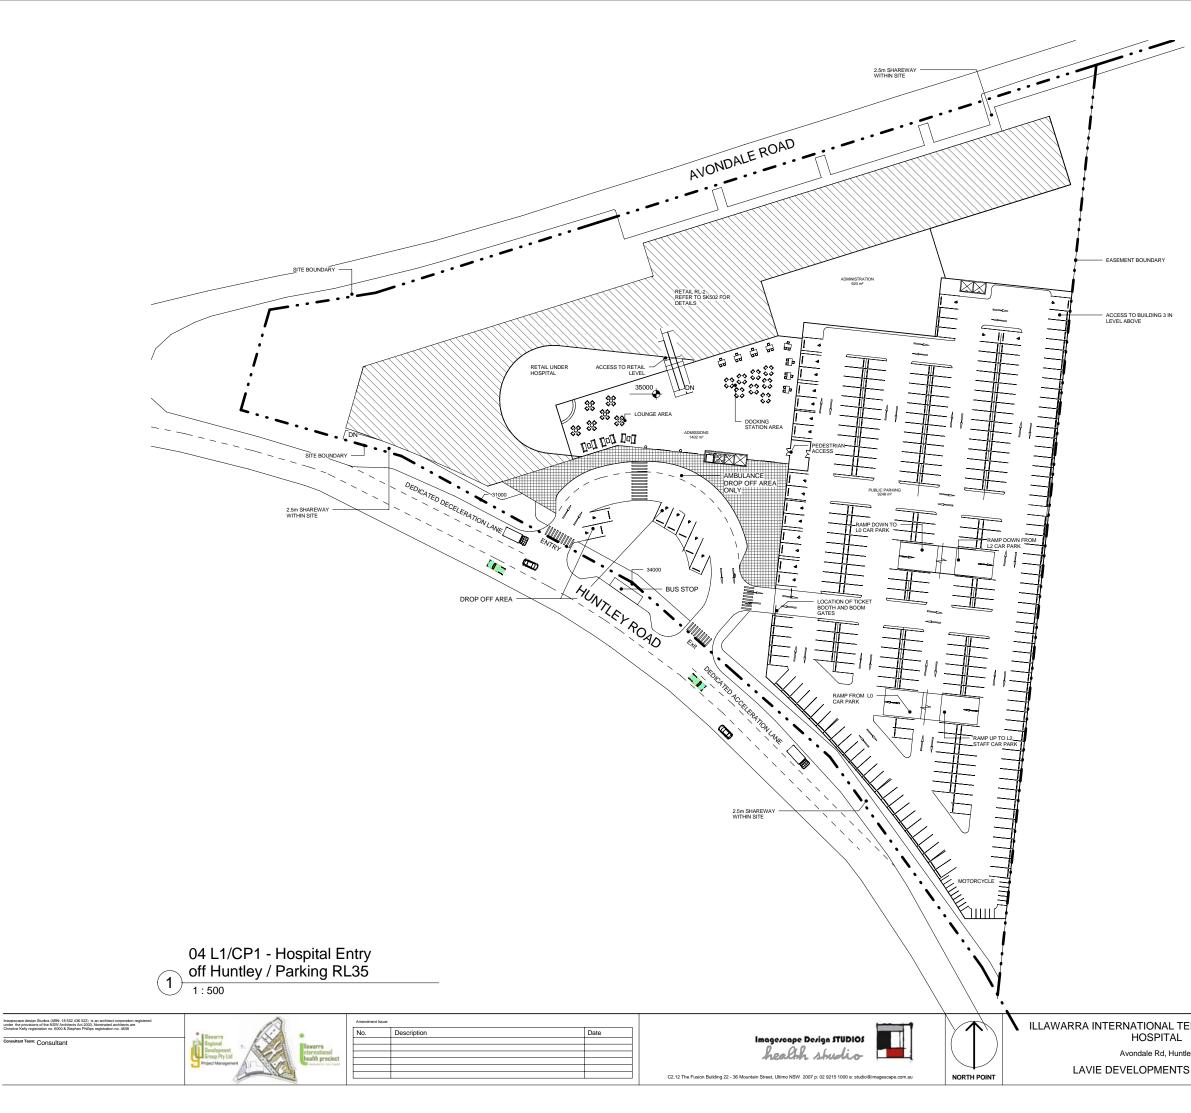

## EA Submission

| ERTIARY REFFERAL                     | L1 Entry to Hospital off Huntley Road |            |            |                         |        |  |
|--------------------------------------|---------------------------------------|------------|------------|-------------------------|--------|--|
|                                      | Project number                        | LAVIE 08   |            | SK 506 PL               |        |  |
| tley                                 | Date                                  | Issue Date | SK 300 T L |                         |        |  |
| S PTY. LTD.                          | Drawn by                              | AG         | Scale      | Plot stamp:             | lasue: |  |
| SPIT.LID.                            | Checked by                            | СК         | 1 : 500    | 9/05/2009<br>2:23:16 PM | 10     |  |
| K3LaVie/08 hospital/P06/SC090225.rvt |                                       |            |            |                         |        |  |

## ENVIRONMENTAL ASSESSMENT

| Count            | Size                   | туре            |  |  |
|------------------|------------------------|-----------------|--|--|
|                  |                        |                 |  |  |
| 71               | 2500 x 1200            | MOTORCYCLE      |  |  |
| 880              | 5400 x 2600            | GENERAL PARKING |  |  |
| 40               | 5400 x 3500 (Disabled) | DISABLED        |  |  |
| Grand total: 991 |                        |                 |  |  |

STAGE 5A & 5B PARKING OVER ALL