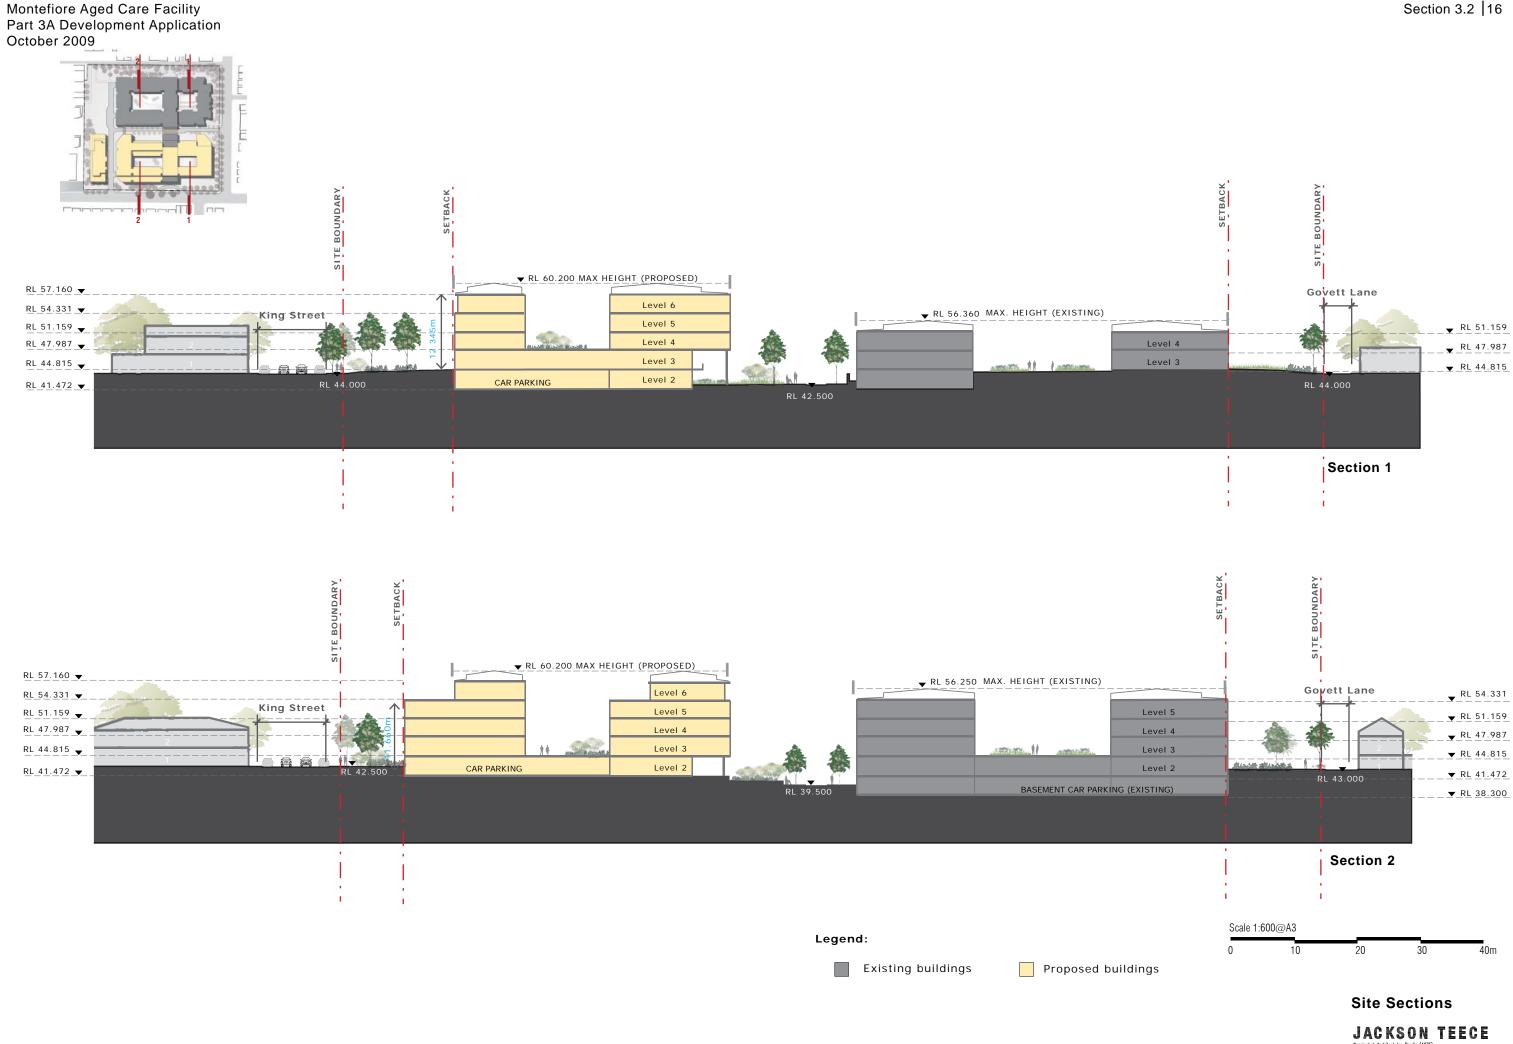

# SECTION 3 PROPOSED

Section 3.6 29

### Section 3.6 30

|                                                                                                                      | are Facility<br>int Application | TE BOUNDARY | SETBACK . |                                                         |                                                                                                    |          |   |             |           |     |                    |    |
|----------------------------------------------------------------------------------------------------------------------|---------------------------------|-------------|-----------|---------------------------------------------------------|----------------------------------------------------------------------------------------------------|----------|---|-------------|-----------|-----|--------------------|----|
| RL 57.160 ▼<br>RL 54.331 ▼<br>RL 51.159 ▼<br>RL 47.987 ▼<br>RL 44.815 ▼<br>RL 44.815 ▼<br>RL 41.472 ▼<br>RL 38.300 ▼ | 2                               | King Street | 500       |                                                         | 200 MAX HEIGHT (PRO<br>Level 6<br>Level 5<br>Level 4<br>Level 3<br>Level 2<br>BASEMENT CAR PARKING |          |   |             |           |     |                    |    |
|                                                                                                                      |                                 |             |           |                                                         |                                                                                                    |          |   |             |           |     |                    |    |
| RL 57.160<br>RL 54.331 ▼<br>RL 51.159 ▼<br>RL 47.987 ▼<br>RL 44.815 ▼<br>RL 41.472 ▼<br>RL 38.300 ▼                  | SITE BOUNDARY                   |             | RL 38.000 | Level 5<br>Level 4<br>Level 3<br>Level 2<br>CAR PARKING |                                                                                                    | <u> </u> |   | CAR PARKING |           | ~   | Level 4<br>Level 3 |    |
|                                                                                                                      |                                 |             |           |                                                         |                                                                                                    |          | L | egend:      | buildings | Pro | posed building     | IS |