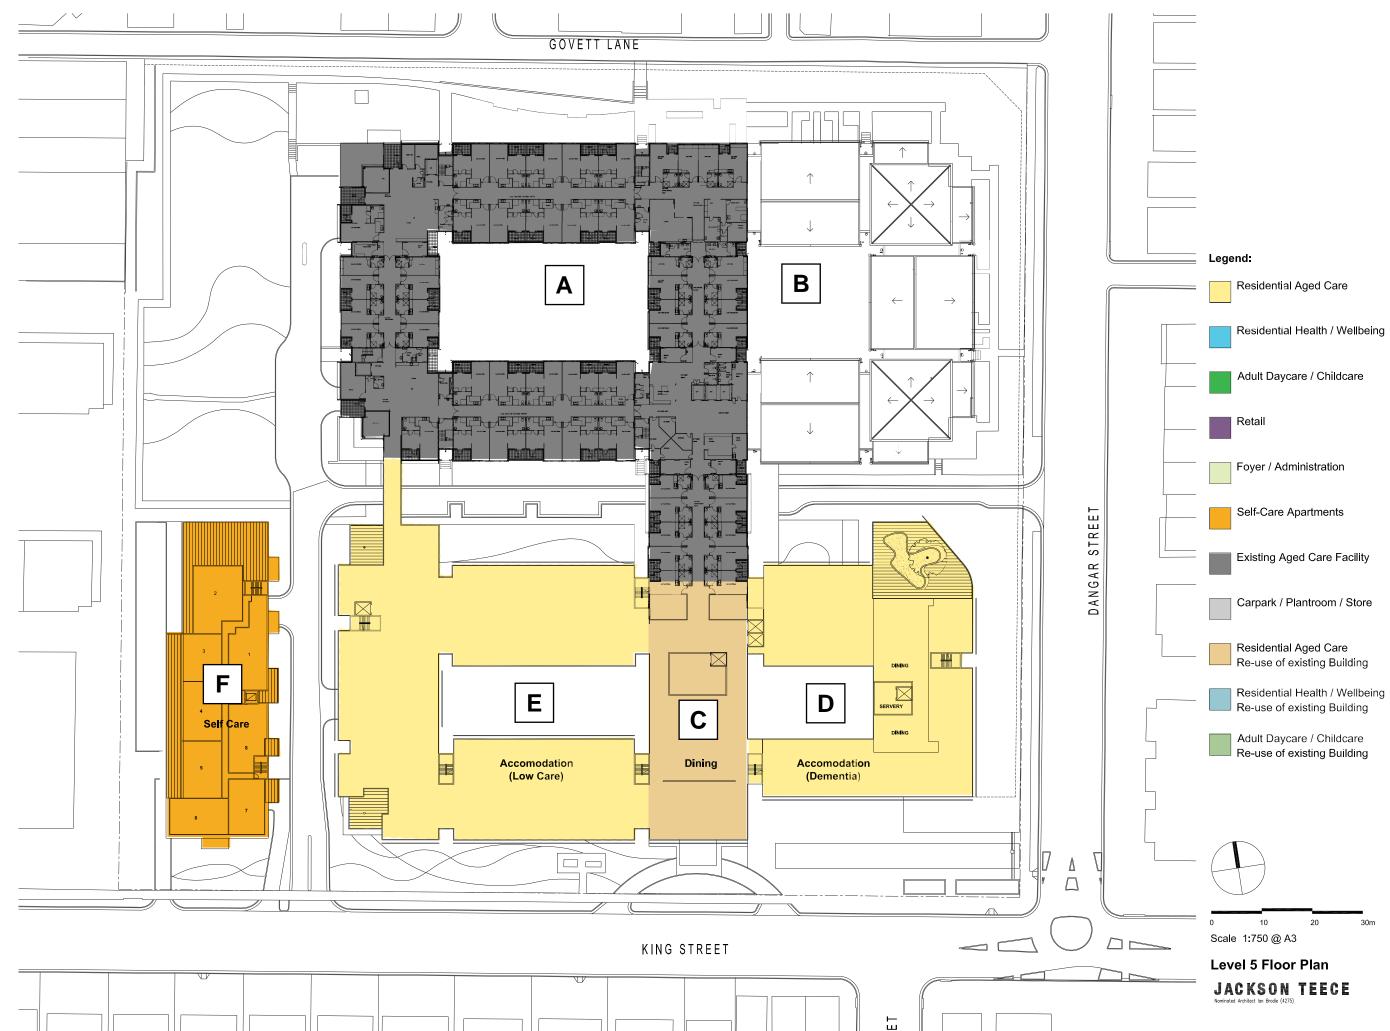

# SECTION 3 PROPOSED





Section 3.6 29



### Section 3.6 30











|                                                                                                                      | are Facility<br>int Application | TE BOUNDARY | SETBACK . |                                                         |                                                                                                    |          |   |             |           |     |                    |    |
|----------------------------------------------------------------------------------------------------------------------|---------------------------------|-------------|-----------|---------------------------------------------------------|----------------------------------------------------------------------------------------------------|----------|---|-------------|-----------|-