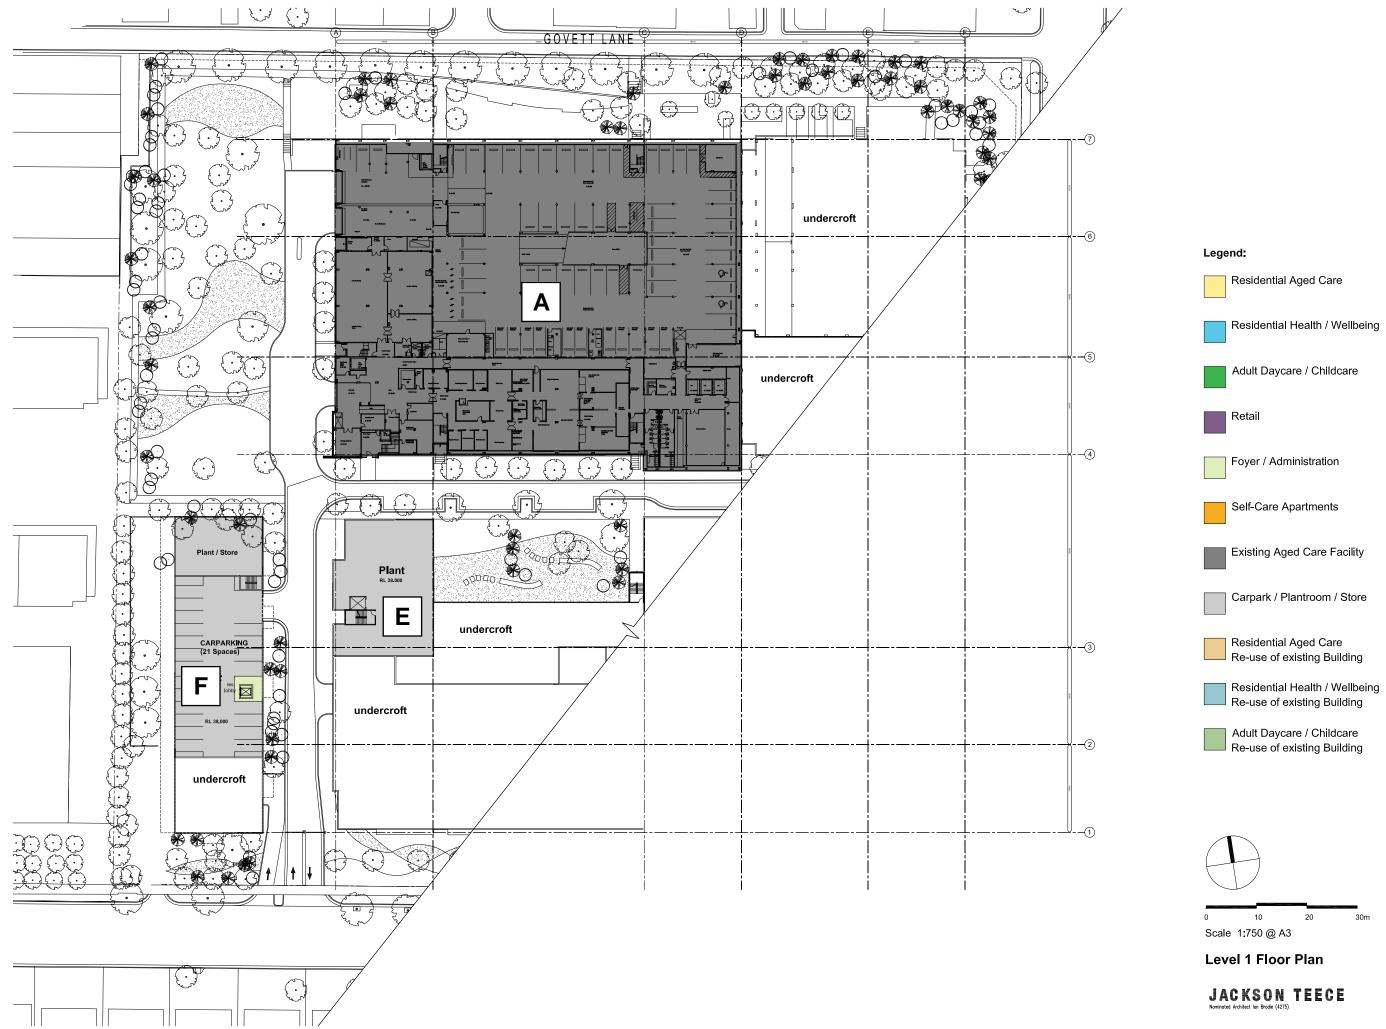

# SECTION 3 PROPOSED

Section 3.6 29

### Section 3.6 30

|                                                                                                                      | are Facility<br>int Application | TE BOUNDARY | SETBACK . |                                                         |                                                                                                    |          |   |             |           |     |                    |    |
|----------------------------------------------------------------------------------------------------------------------|---------------------------------|-------------|-----------|---------------------------------------------------------|----------------------------------------------------------------------------------------------------|----------|---|-------------|-----------|-----|--------------------|----|
| RL 57.160 ▼<br>RL 54.331 ▼<br>RL 51.159 ▼<br>RL 47.987 ▼<br>RL 44.815 ▼<br>RL 44.815 ▼<br>RL 41.472 ▼<br>RL 38.300 ▼ | 2                               | King Street | 500       |                                                         | 200 MAX HEIGHT (PRO<br>Level 6<br>Level 5<br>Level 4<br>Level 3<br>Level 2<br>BASEMENT CAR PARKING |          |   |             |           |     |                    |    |
|                                                                                                                      |                                 |             |           |                                                         |                                                                                                    |          |   |             |           |     |                    |    |
| RL 57.160<br>RL 54.331 ▼<br>RL 51.159 ▼<br>RL 47.987 ▼<br>RL 44.815 ▼<br>RL 41.472 ▼<br>RL 38.300 ▼                  | SITE BOUNDARY                   |             | RL 38.000 | Level 5<br>Level 4<br>Level 3<br>Level 2<br>CAR PARKING |                                                                                                    | <u> </u> |   | CAR PARKING |           | ~   | Level 4<br>Level 3 |    |
|                                                                                                                      |                                 |             |           |                                                         |                                                                                                    |          | L | egend:      | buildings | Pro | posed building     | IS |