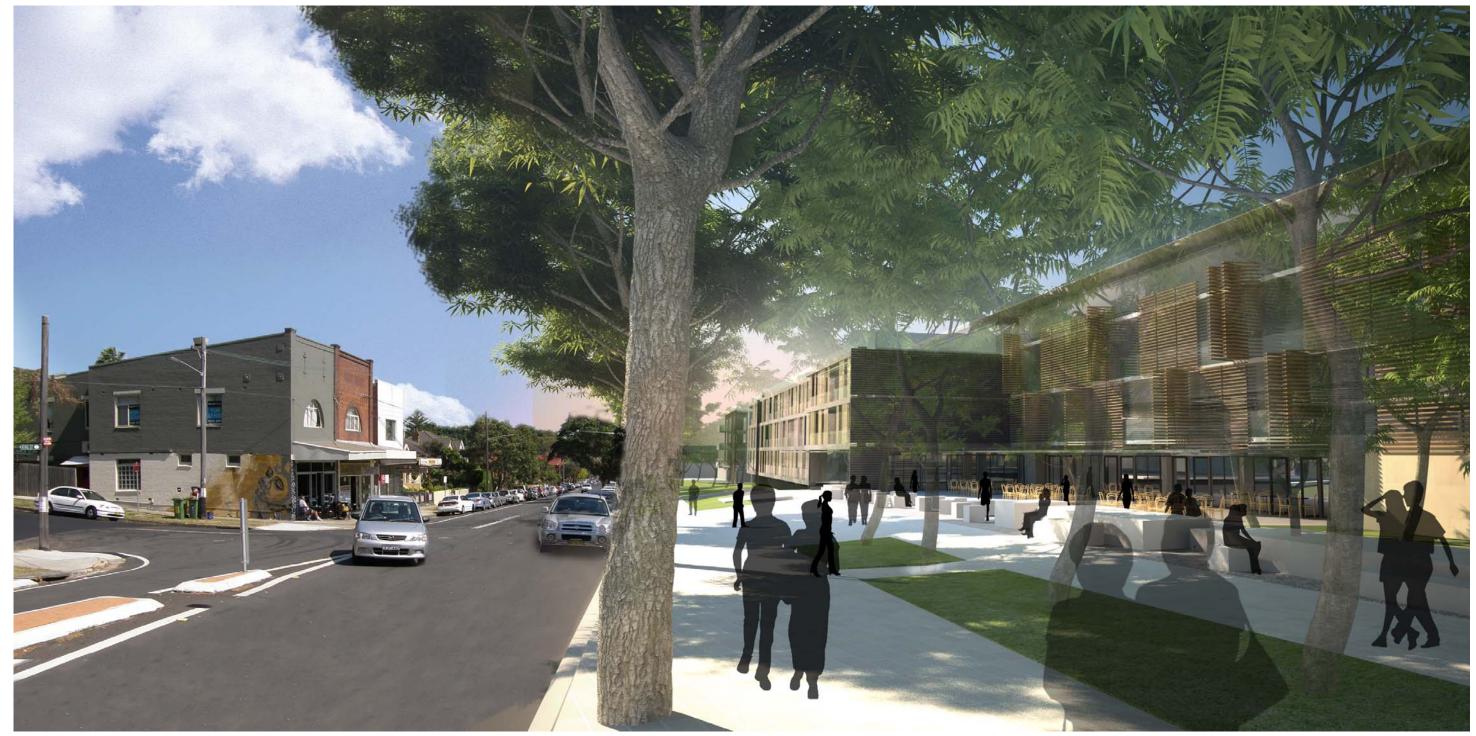

Existing buildings

Proposed buildings

Photomontage 1 - View from corner of Sangar Street & King Street looking South along King Street

Photomontage 2 - View from pedestrian path on the corner of King Street & Dangar Street looking South