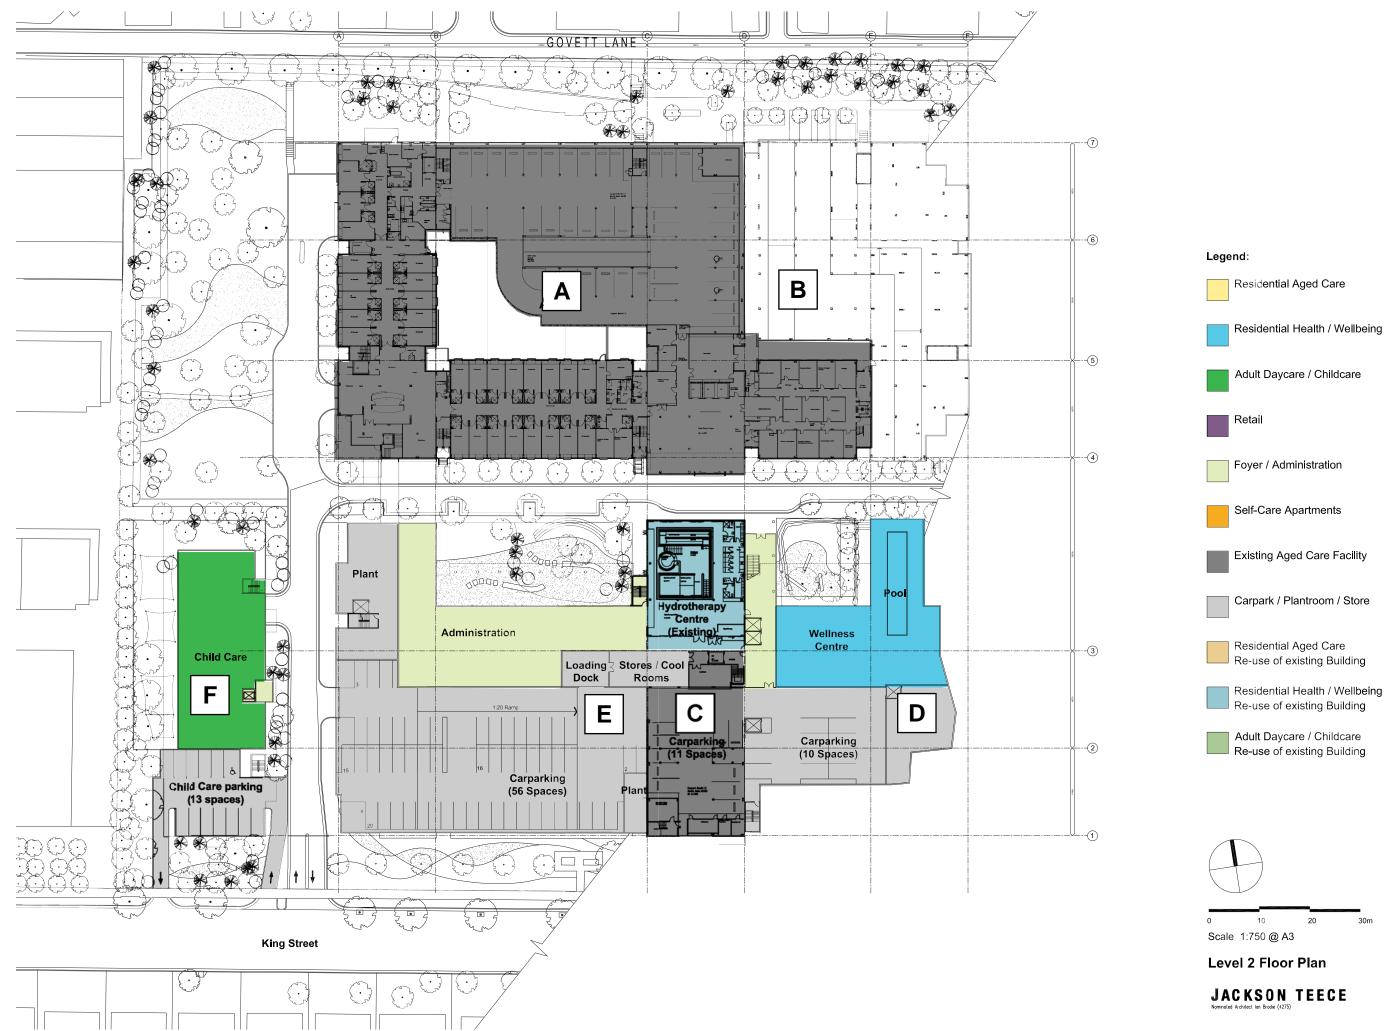

# SECTION 3 PROPOSED

Section 3.6 29

### Section 3.6 30

|                                                                                                                      | are Facility<br>int Application | TE BOUNDARY | SETBACK . |                                                         |                                                                                                    |          |   |             |           |     |                    |    |
|----------------------------------------------------------------------------------------------------------------------|---------------------------------|-------------|-----------|---------------------------------------------------------|----------------------------------------------------------------------------------------------------|----------|---|-------------|-----------|-----|--------------------|----|
| RL 57.160 ▼<br>RL 54.331 ▼<br>RL 51.159 ▼<br>RL 47.987 ▼<br>RL 44.815 ▼<br>RL 44.815 ▼<br>RL 41.472 ▼<br>RL 38.300 ▼ | 2                               | King Street | 500       |                                                         | 200 MAX HEIGHT (PRO<br>Level 6<br>Level 5<br>Level 4<br>Level 3<br>Level 2<br>BASEMENT CAR PARKING |          |   |             |           |     |                    |    |
|                                                                                                                      |                                 |             |           |                                                         |                                                                                                    |          |   |             |           |     |                    |    |
| RL 57.160<br>RL 54.331 ▼<br>RL 51.159 ▼<br>RL 47.987 ▼<br>RL 44.815 ▼<br>RL 41.472 ▼<br>RL 38.300 ▼                  | SITE BOUNDARY                   |             | RL 38.000 | Level 5<br>Level 4<br>Level 3<br>Level 2<br>CAR PARKING |                                                                                                    | <u> </u> |   | CAR PARKING |           | ~   | Level 4<br>Level 3 |    |
|                                                                                                                      |                                 |             |           |                                                         |                                                                                                    |          | L | egend:      | buildings | Pro | posed building     | IS |