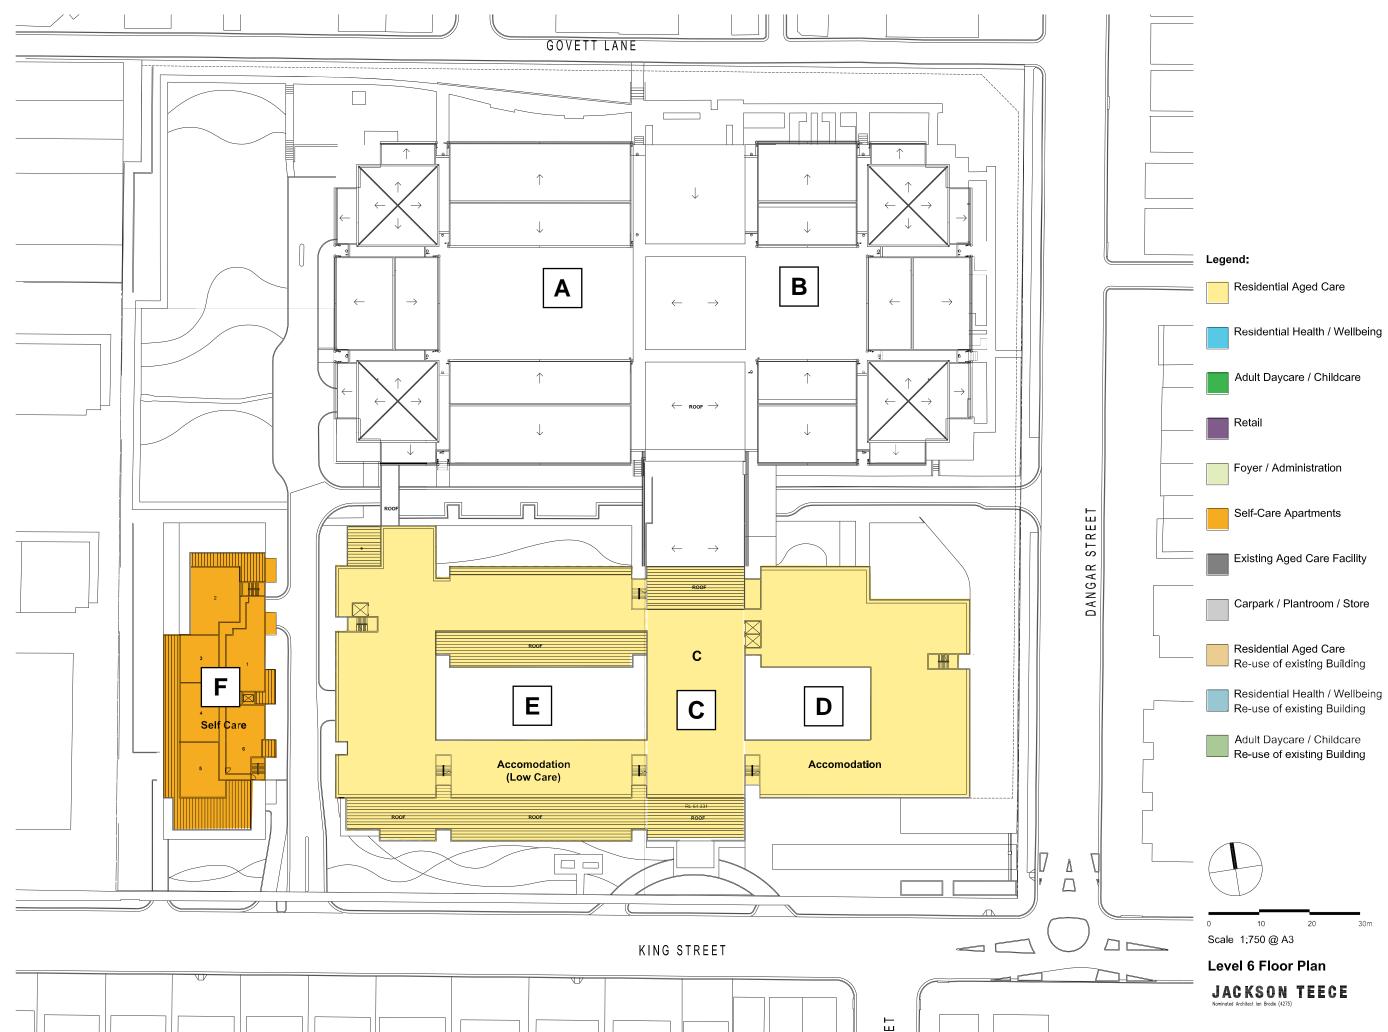

# SECTION 3 PROPOSED





Section 3.6 29



### Section 3.6 30











|                                                                                                                      | are Facility<br>int Application | TE BOUNDARY | SETBACK . |                                                         |                                                                                                    |          |   |             |           |     |                    |    |
|----------------------------------------------------------------------------------------------------------------------|---------------------------------|-------------|-----------|---------------------------------------------------------|----------------------------------------------------------------------------------------------------|----------|---|-------------|-----------|---