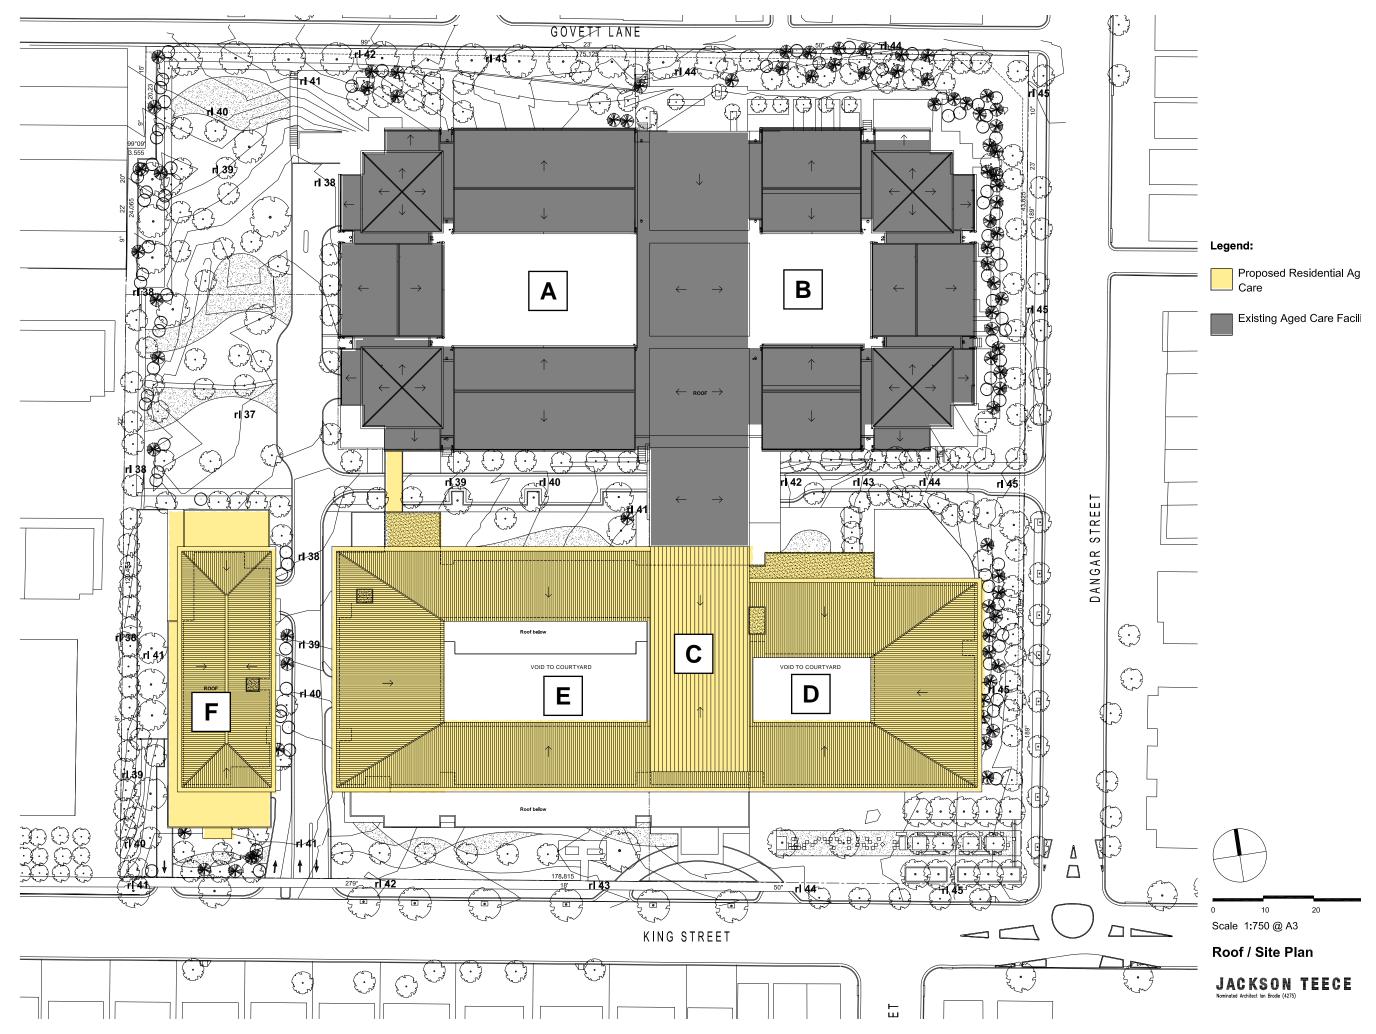

# SECTION 3 PROPOSED

Section 3.6 29

### Section 3.6 30

|                                                                                                                      | are Facility<br>int Application | TE BOUNDARY | SETBACK . |                                                         |                                                                                                    |          |   |             |           |     |                    |    |
|----------------------------------------------------------------------------------------------------------------------|---------------------------------|-------------|-----------|---------------------------------------------------------|----------------------------------------------------------------------------------------------------|----------|---|-------------|-----------|-----|--------------------|----|
| RL 57.160 ▼<br>RL 54.331 ▼<br>RL 51.159 ▼<br>RL 47.987 ▼<br>RL 44.815 ▼<br>RL 44.815 ▼<br>RL 41.472 ▼<br>RL 38.300 ▼ | 2                               | King Street | 500       |                                                         | 200 MAX HEIGHT (PRO<br>Level 6<br>Level 5<br>Level 4<br>Level 3<br>Level 2<br>BASEMENT CAR PARKING |          |   |             |           |     |                    |    |
|                                                                                                                      |                                 |             |           |                                                         |                                                                                                    |          |   |             |           |     |                    |    |
| RL 57.160<br>RL 54.331 ▼<br>RL 51.159 ▼<br>RL 47.987 ▼<br>RL 44.815 ▼<br>RL 41.472 ▼<br>RL 38.300 ▼                  | SITE BOUNDARY                   |             | RL 38.000 | Level 5<br>Level 4<br>Level 3<br>Level 2<br>CAR PARKING |                                                                                                    | <u> </u> |   | CAR PARKING |           | ~   | Level 4<br>Level 3 |    |
|                                                                                                                      |                                 |             |           |                                                         |                                                                                                    |          | L | egend:      | buildings | Pro | posed building     | IS |