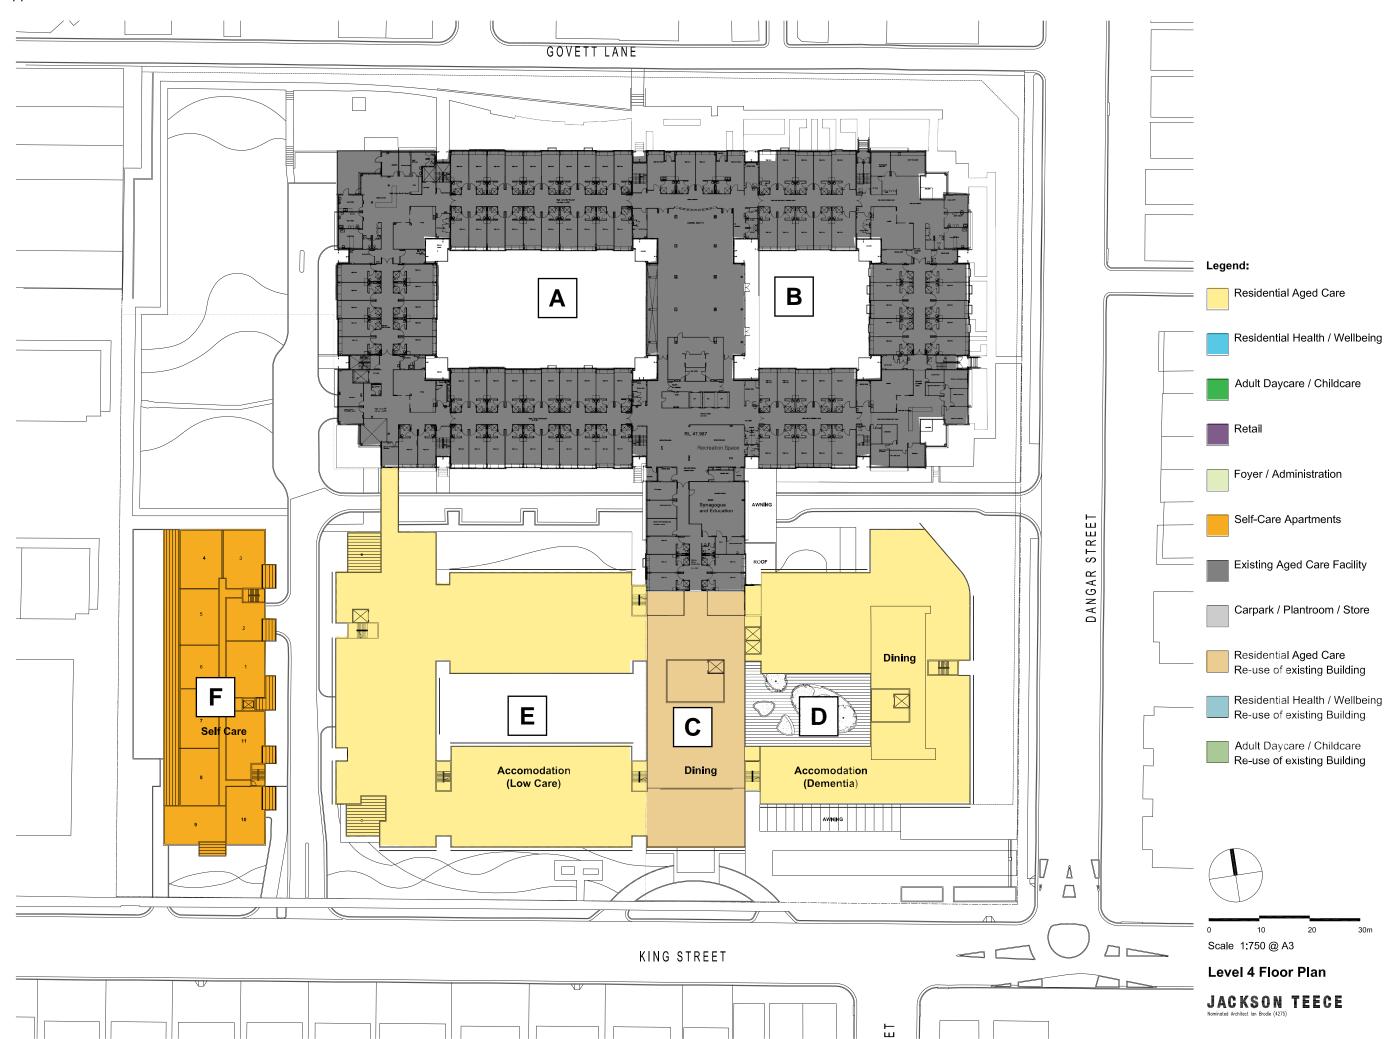

# SECTION 3 PROPOSED





Section 3.6 29



### Section 3.6 30











|                                                                                                                      | are Facility<br>int Application | TE BOUNDARY | SETBACK . |                                                         |                                                                                                    |          |   |             |           |     |                    |    |
|----------------------------------------------------------------------------------------------------------------------|---------------------------------|-------------|-----------|---------------------------------------------------------|----------------------------------------------------------------------------------------------------|----------|---|-------------|-----------