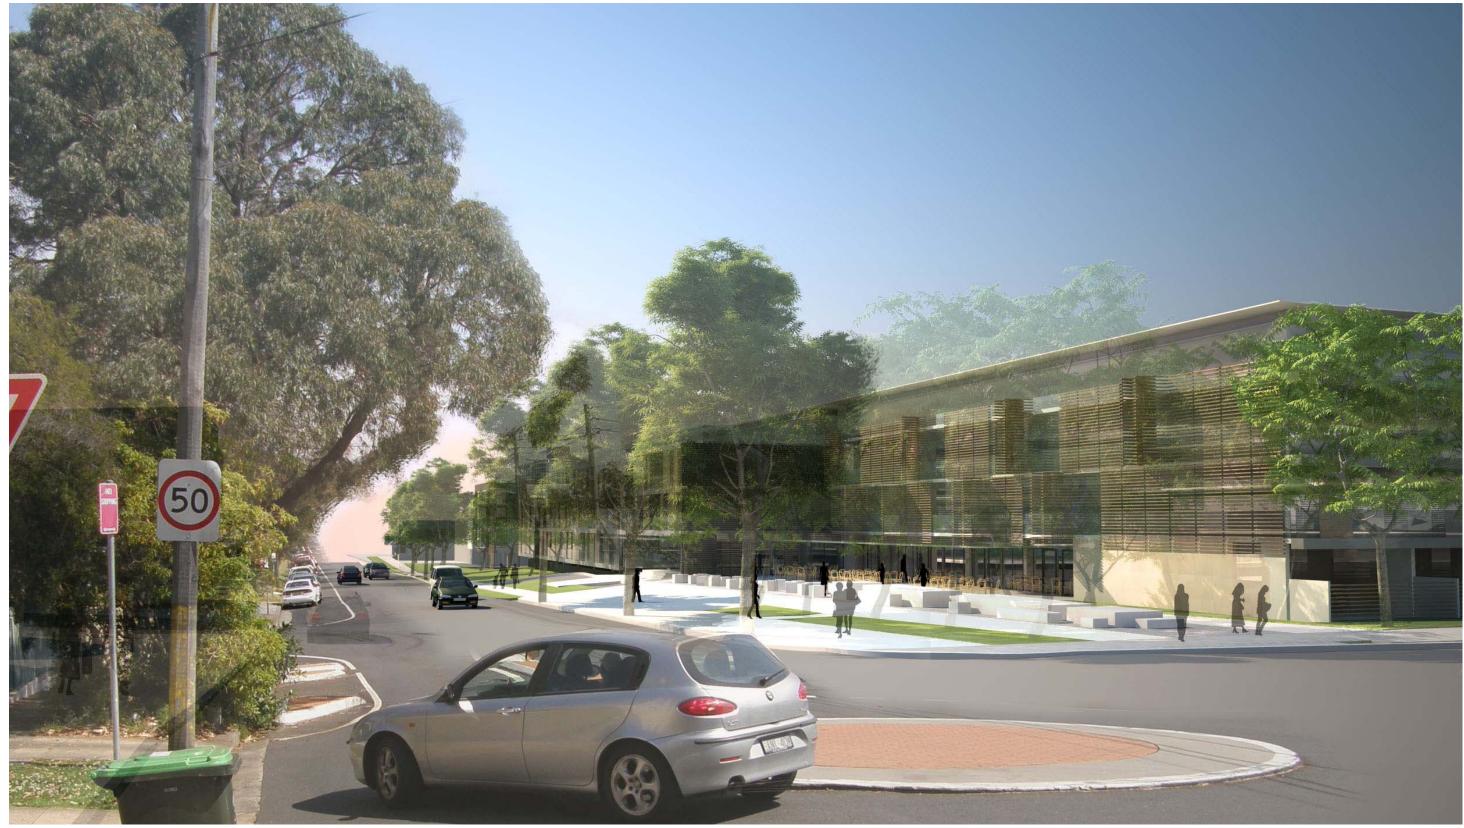

Existing buildings

Proposed buildings

Photomontage 1 - View from corner of Sangar Street & King Street looking South along King Street

Photomontage 2 - View from pedestrian path on the corner of King Street & Dangar Street looking South