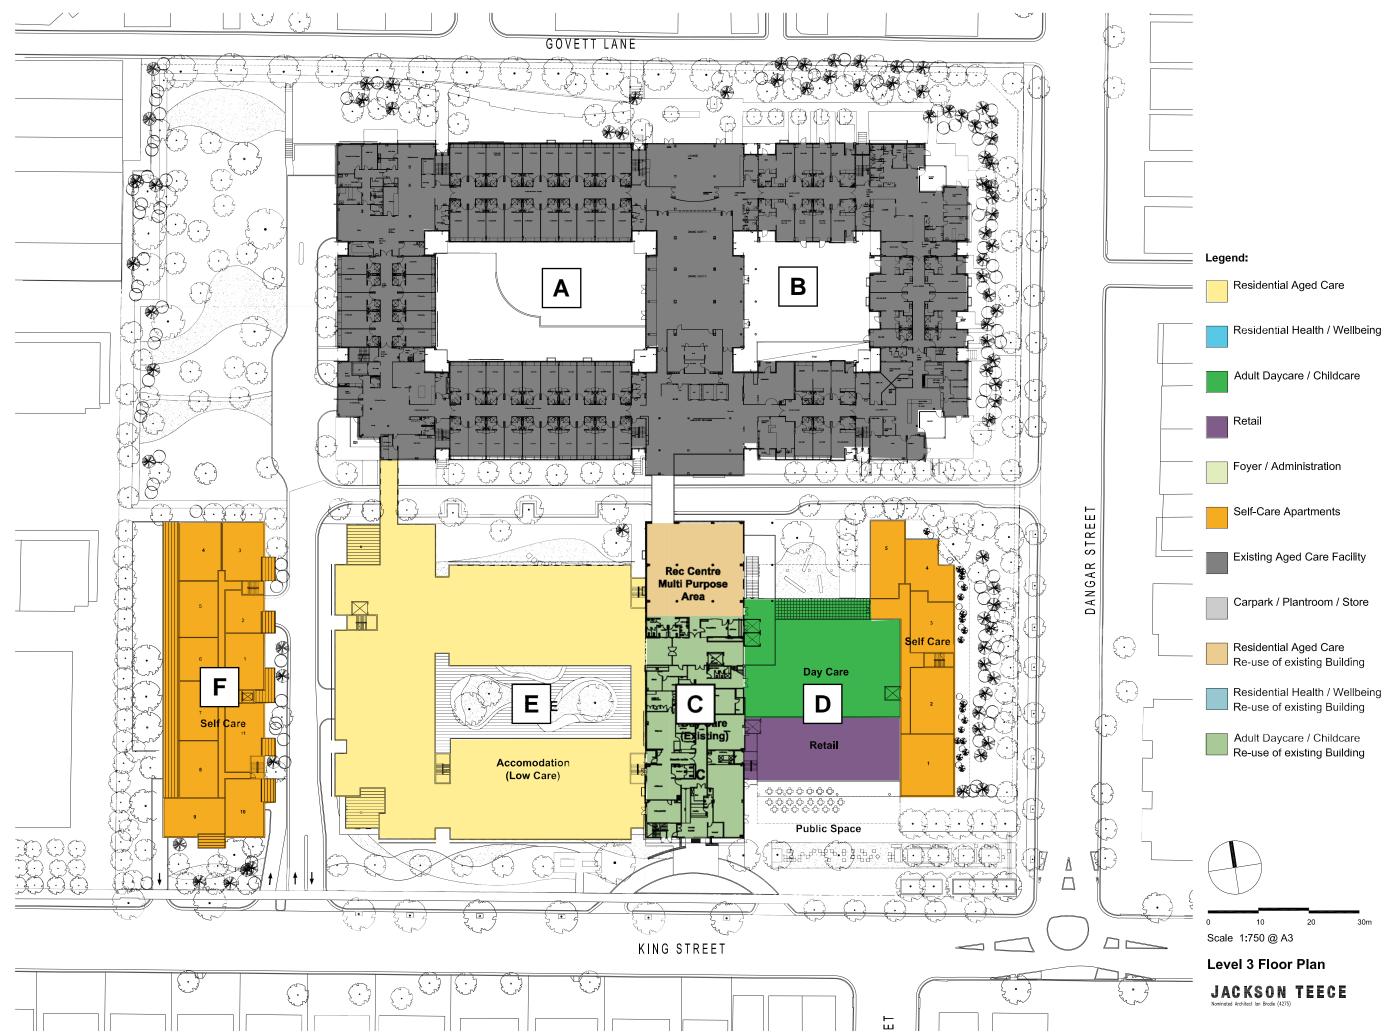

# SECTION 3 PROPOSED





Section 3.6 29



### Section 3.6 30











|                                                                                                                      | are Facility<br>int Application | TE BOUNDARY | SETBACK . |                                                         |                                                                                                    |          |   |             |           |     |                    |    |
|----------------------------------------------------------------------------------------------------------------------|---------------------------------|-------------|-----------|---------------------------------------------------------|----------------------------------------------------------------------------------------------------|----------|---|-------------|---------