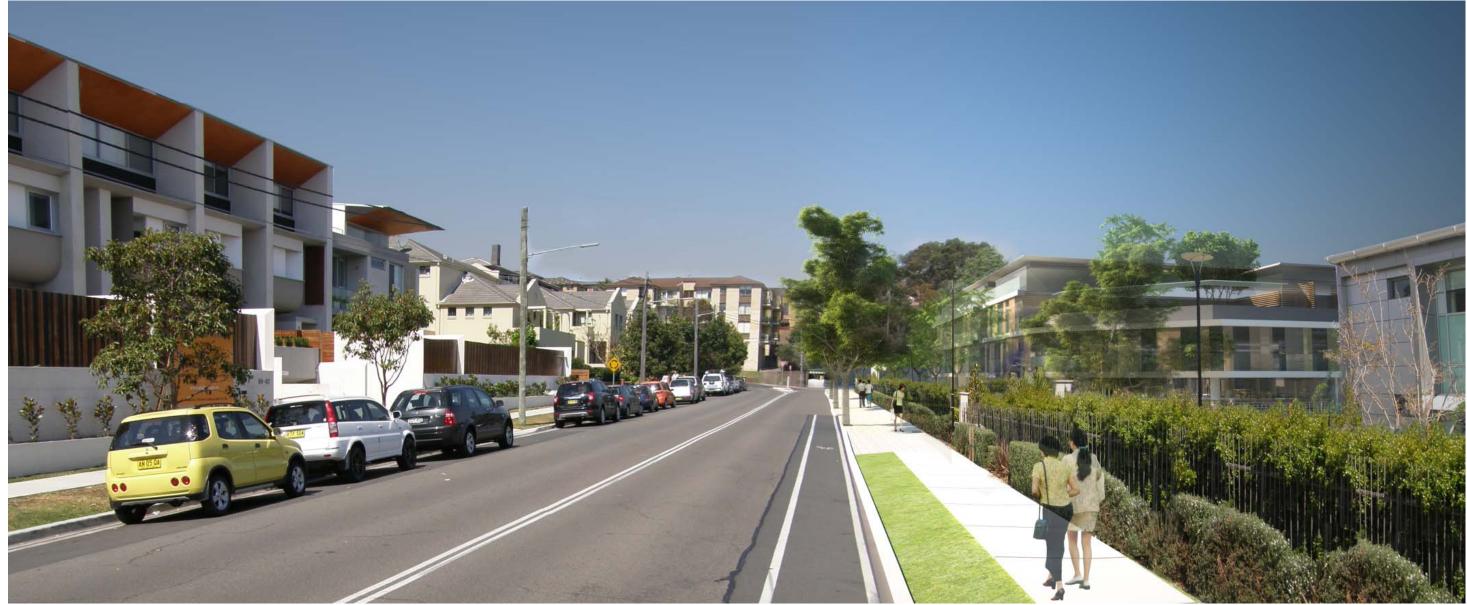

Existing buildings

Proposed buildings

Photomontage 1 - View from corner of Sangar Street & King Street looking South along King Street

Photomontage 2 - View from pedestrian path on the corner of King Street & Dangar Street looking South