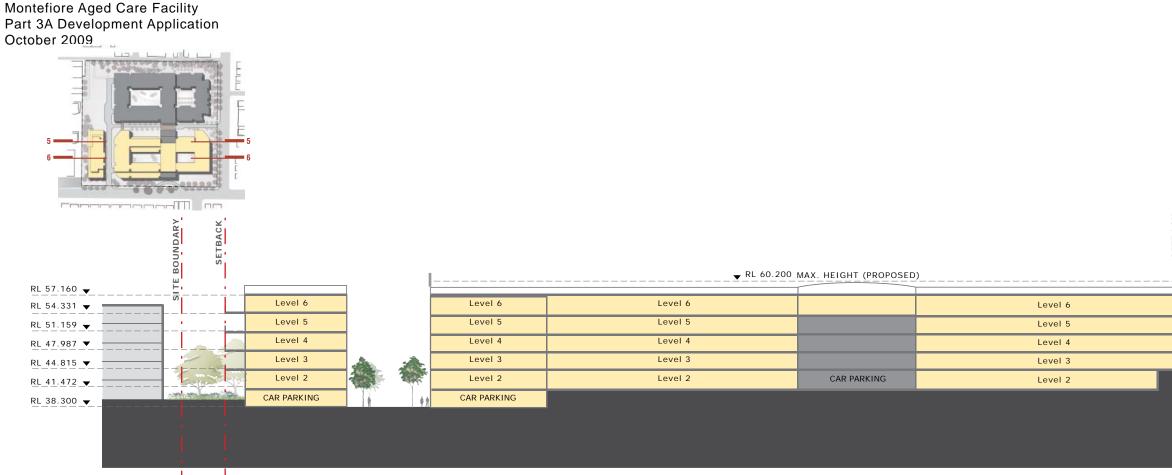

# SECTION 3 PROPOSED

Section 3.6 29

### Section 3.6 30

|                                                                                                                      | are Facility<br>int Application | TE BOUNDARY | SETBACK . |                                                         |                                                                                                    |          |   |             |           |     |                    |    |
|----------------------------------------------------------------------------------------------------------------------|---------------------------------|-------------|-----------|---------------------------------------------------------|----------------------------------------------------------------------------------------------------|----------|---|-------------|-----------|-----|--------------------|----|
| RL 57.160 ▼<br>RL 54.331 ▼<br>RL 51.159 ▼<br>RL 47.987 ▼<br>RL 44.815 ▼<br>RL 44.815 ▼<br>RL 41.472 ▼<br>RL 38.300 ▼ | 2                               | King Street | 500       |                                                         | 200 MAX HEIGHT (PRO<br>Level 6<br>Level 5<br>Level 4<br>Level 3<br>Level 2<br>BASEMENT CAR PARKING |          |   |             |           |     |                    |    |
|                                                                                                                      |                                 |             |           |                                                         |                                                                                                    |          |   |             |           |     |                    |    |
| RL 57.160<br>RL 54.331 ▼<br>RL 51.159 ▼<br>RL 47.987 ▼<br>RL 44.815 ▼<br>RL 41.472 ▼<br>RL 38.300 ▼                  | SITE BOUNDARY                   |             | RL 38.000 | Level 5<br>Level 4<br>Level 3<br>Level 2<br>CAR PARKING |                                                                                                    | <u> </u> |   | CAR PARKING |           | ~   | Level 4<br>Level 3 |    |
|                                                                                                                      |                                 |             |           |                                                         |                                                                                                    |          | L | egend:      | buildings | Pro | posed building     | IS |