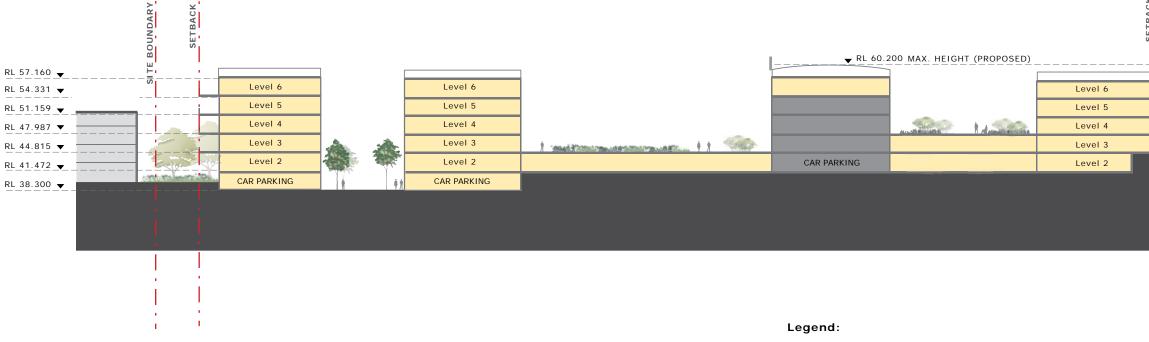

# SECTION 3 PROPOSED

Section 3.6 29

### Section 3.6 30

|                                                                                                                      | are Facility<br>int Application | TE BOUNDARY | SETBACK . |                                                         |                                                                                                    |          |   |             |           |     |                    |    |
|----------------------------------------------------------------------------------------------------------------------|---------------------------------|-------------|-----------|---------------------------------------------------------|----------------------------------------------------------------------------------------------------|----------|---|-------------|-----------|-----|--------------------|----|
| RL 57.160 ▼<br>RL 54.331 ▼<br>RL 51.159 ▼<br>RL 47.987 ▼<br>RL 44.815 ▼<br>RL 44.815 ▼<br>RL 41.472 ▼<br>RL 38.300 ▼ | 2                               | King Street | 500       |                                                         | 200 MAX HEIGHT (PRO<br>Level 6<br>Level 5<br>Level 4<br>Level 3<br>Level 2<br>BASEMENT CAR PARKING |          |   |             |           |     |                    |    |
|                                                                                                                      |                                 |             |           |                                                         |                                                                                                    |          |   |             |           |     |                    |    |
| RL 57.160<br>RL 54.331 ▼<br>RL 51.159 ▼<br>RL 47.987 ▼<br>RL 44.815 ▼<br>RL 41.472 ▼<br>RL 38.300 ▼                  | SITE BOUNDARY                   |             | RL 38.000 | Level 5<br>Level 4<br>Level 3<br>Level 2<br>CAR PARKING |                                                                                                    | <u> </u> |   | CAR PARKING |           | ~   | Level 4<br>Level 3 |    |
|                                                                                                                      |                                 |             |           |                                                         |                                                                                                    |          | L | egend:      | buildings | Pro | posed building     | IS |