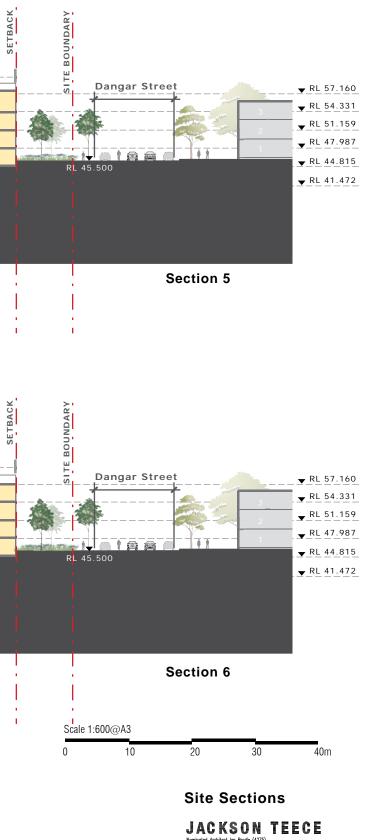

### Section 3.6 30

|                                                                                                                      | are Facility<br>int Application | TE BOUNDARY | SETBACK . |                                                         |                                                                                                    |          |   |             |           |     |                    |    |
|----------------------------------------------------------------------------------------------------------------------|---------------------------------|-------------|-----------|---------------------------------------------------------|----------------------------------------------------------------------------------------------------|----------|---|-------------|-----------|-----|--------------------|----|
| RL 57.160 ▼<br>RL 54.331 ▼<br>RL 51.159 ▼<br>RL 47.987 ▼<br>RL 44.815 ▼<br>RL 44.815 ▼<br>RL 41.472 ▼<br>RL 38.300 ▼ | 2                               | King Street | 500       |                                                         | 200 MAX HEIGHT (PRO<br>Level 6<br>Level 5<br>Level 4<br>Level 3<br>Level 2<br>BASEMENT CAR PARKING |          |   |             |           |     |                    |    |
|                                                                                                                      |                                 |             |           |                                                         |                                                                                                    |          |   |             |           |     |                    |    |
| RL 57.160<br>RL 54.331 ▼<br>RL 51.159 ▼<br>RL 47.987 ▼<br>RL 44.815 ▼<br>RL 41.472 ▼<br>RL 38.300 ▼                  | SITE BOUNDARY                   |             | RL 38.000 | Level 5<br>Level 4<br>Level 3<br>Level 2<br>CAR PARKING |                                                                                                    | <u> </u> |   | CAR PARKING |           | ~   | Level 4<br>Level 3 |    |
|                                                                                                                      |                                 |             |           |                                                         |                                                                                                    |          | L | egend:      | buildings | Pro | posed building     | IS |