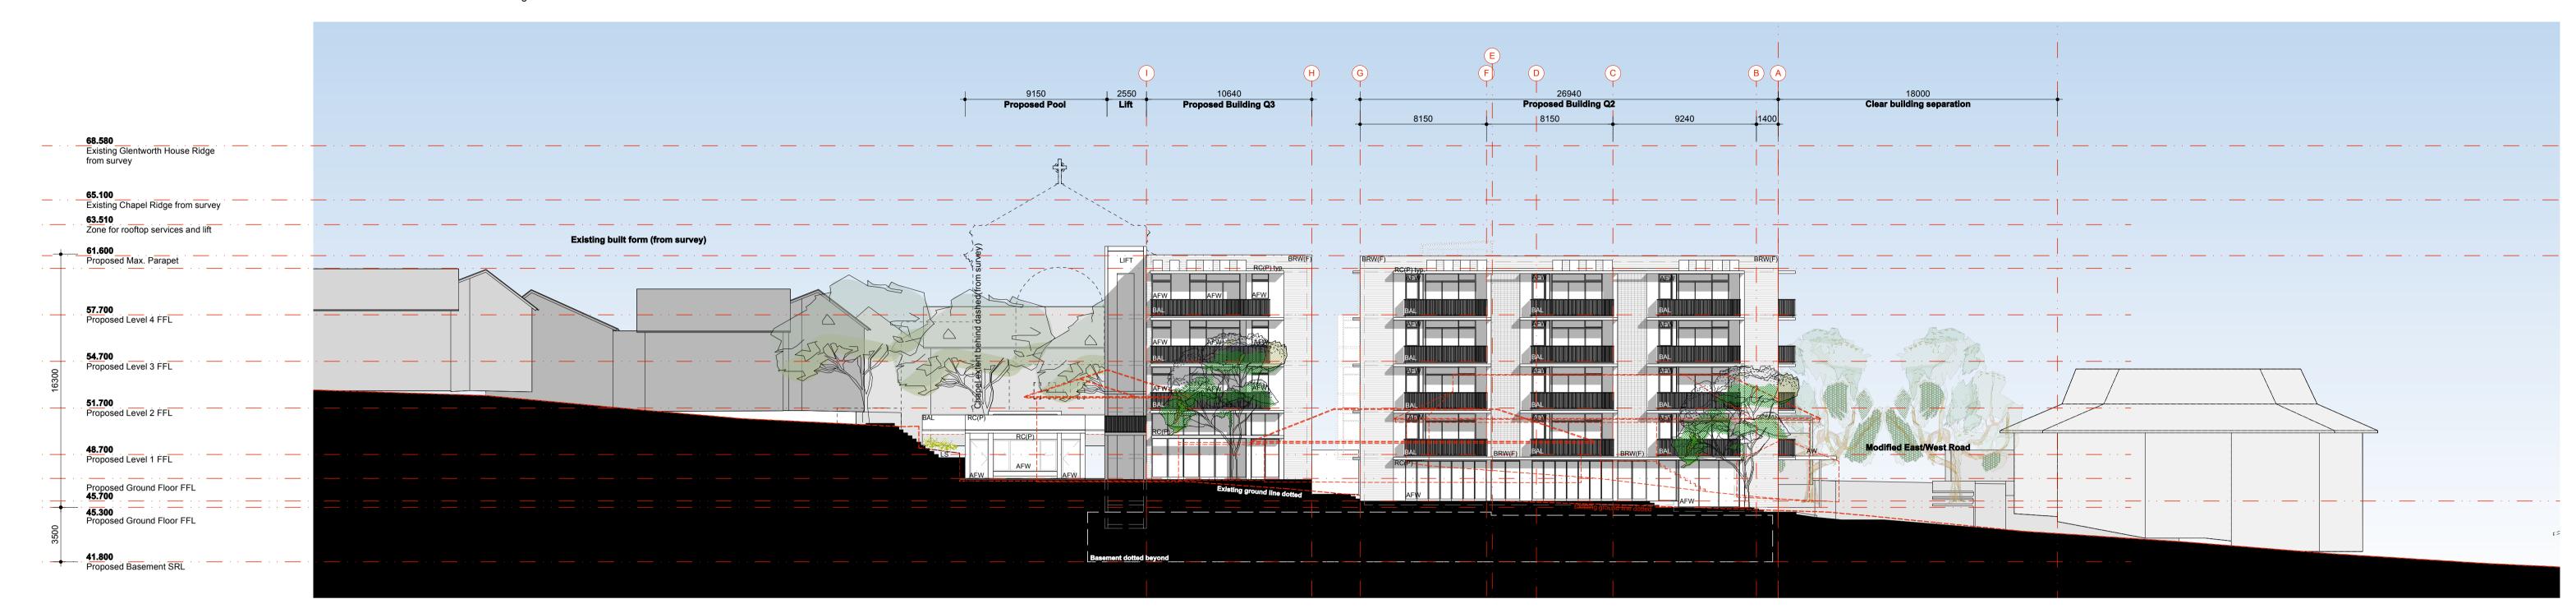

**MATERIALS LEGEND** DP -HD -HR -LS -Downpipe Shading Hood AFL - Aluminium Framed Louvre AFW - Aluminium Framed Window AW - Awning Structure
BAL - Balustrade (Timber/Metal composite) Handrail LS - New landscaped area to Landscape Architect's details
OSD- Onsite water detention tank
RC (P) - Reinforced Concrete (Paint Finish)
RC (O) - Reinforced Concrete (Off-form Finish)
RF - Roof Flashing
RS - Roof Sheeting BWK (R) -Brickwork (Rendered) BWK (F) - Brickwork (Face Brickwork. Combination of different bonds) CB(F) - Masonry (Bond pattern or similar)