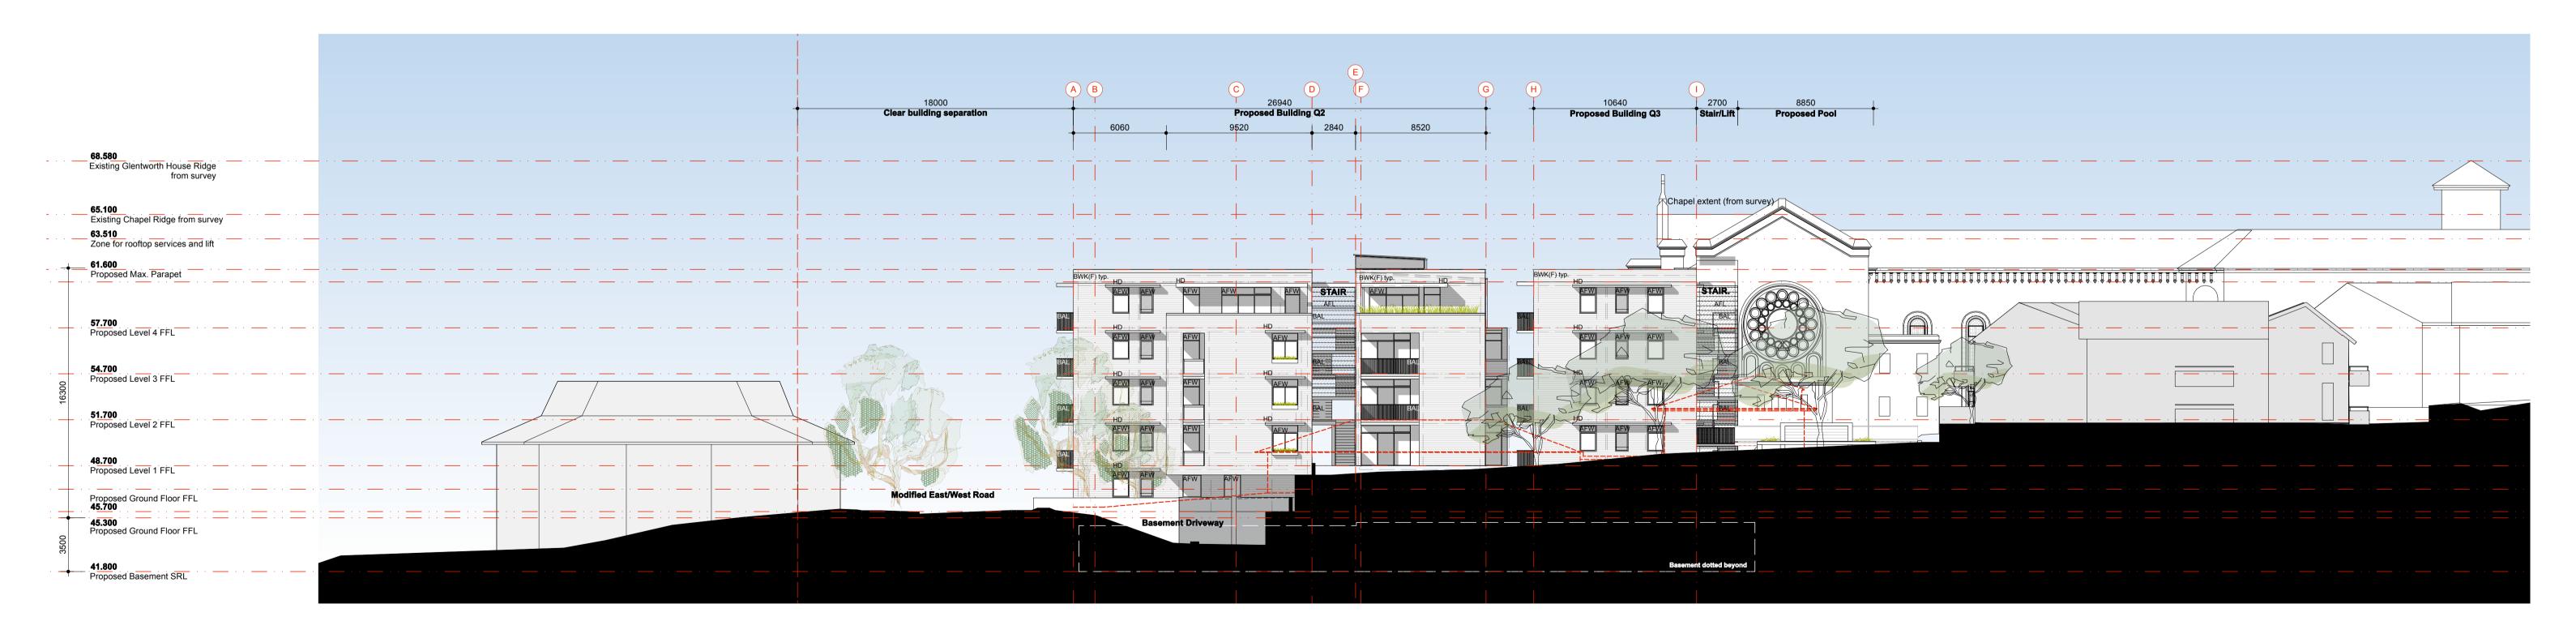

**MATERIALS LEGEND** DP -HD -HR -LS -Downpipe Shading Hood AFL - Aluminium Framed Louvre AFW - Aluminium Framed Window AW - Awning Structure
BAL - Balustrade (Timber/Metal composite) Handrail LS - New landscaped area to Landscape Architect's details
OSD- Onsite water detention tank
RC (P) - Reinforced Concrete (Paint Finish)
RC (O) - Reinforced Concrete (Off-form Finish)
RF - Roof Flashing
RS - Roof Sheeting BWK (R) -Brickwork (Rendered) BWK (F) - Brickwork (Face Brickwork. Combination of different bonds) CB(F) - Masonry (Bond pattern or similar)