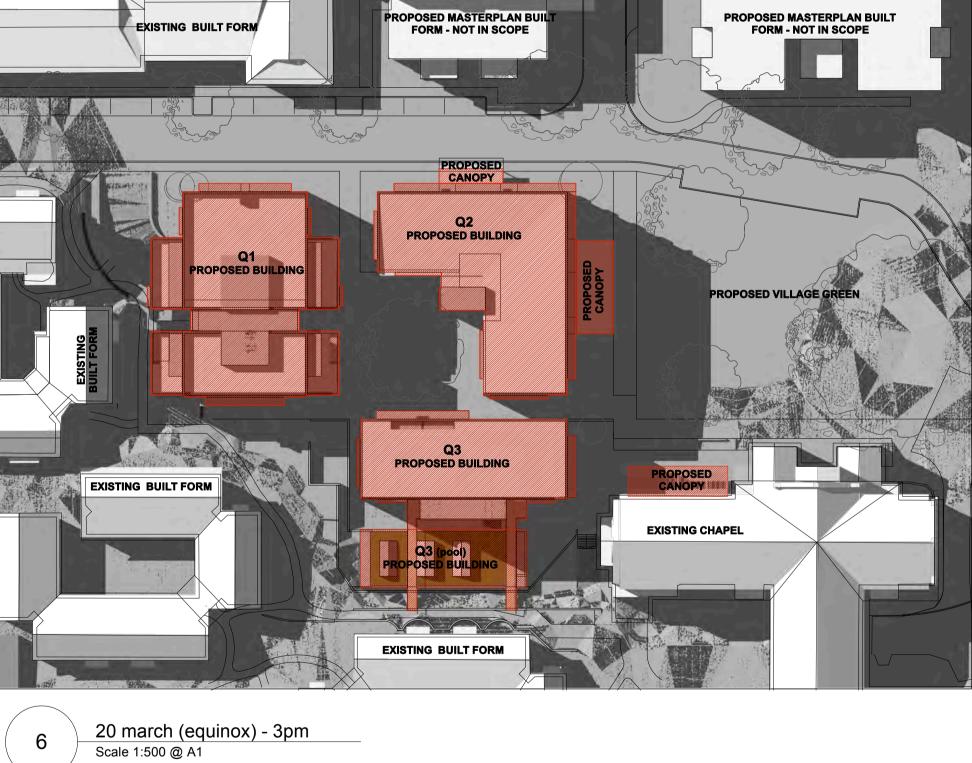

| ACCESS CONSULTANT<br>ACCESS ACCESSIBILITY SOLUTIONS<br>467 Beauchamp Road<br>Maroubra 2035<br>T: (02) 9661 1945 F: (02) 9661 1982<br>E: markrelf@blgpond.com                                                                                                                                                                                      | Acoustic Consultant<br>ACOUSTIC LOGIC<br>9 Sarah Street<br>Mascot NSW 2020<br>T: (02) 8338 9888 F: (02) 8338 8399<br>E: Inquiries@acousticlogic.com.au |                                                                                     | PACKAGE<br>STAGE 1 VILLAGE GREEN<br>DEVELOPMENT | DATE CREATED 06.07.09                | drawing no. | 1         | REV<br>D |